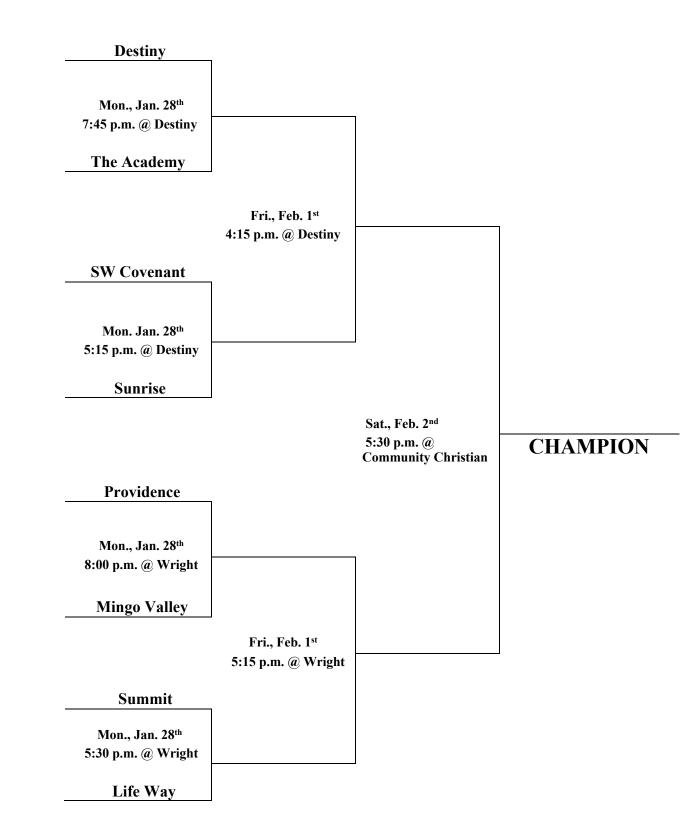

## HCAA Junior High 3A Boys' Championship Jan. 28<sup>th</sup> – Feb. 2<sup>nd</sup>

# HCAA STATE JH STATE TOURNAMENT Jan. 28<sup>th</sup> – Feb. 2<sup>nd</sup>

| <u>Monday, Jan. 28<sup>th</sup></u>                                                                                                                                                                                                                                                                                                                                                                                                                                                                                                                                                       |                                                                                                                                                                    |                                                                                                    |                                                                                                                                                                                                                                                                                                                                                                                                                                |
|-------------------------------------------------------------------------------------------------------------------------------------------------------------------------------------------------------------------------------------------------------------------------------------------------------------------------------------------------------------------------------------------------------------------------------------------------------------------------------------------------------------------------------------------------------------------------------------------|--------------------------------------------------------------------------------------------------------------------------------------------------------------------|----------------------------------------------------------------------------------------------------|--------------------------------------------------------------------------------------------------------------------------------------------------------------------------------------------------------------------------------------------------------------------------------------------------------------------------------------------------------------------------------------------------------------------------------|
| Games at Wright - Tulsa, Ok.                                                                                                                                                                                                                                                                                                                                                                                                                                                                                                                                                              | Teams                                                                                                                                                              |                                                                                                    | Time                                                                                                                                                                                                                                                                                                                                                                                                                           |
| ILCA vs. Wright                                                                                                                                                                                                                                                                                                                                                                                                                                                                                                                                                                           | girls                                                                                                                                                              | 2A                                                                                                 | 3:00 p.m.                                                                                                                                                                                                                                                                                                                                                                                                                      |
| Summit vs. Life Way                                                                                                                                                                                                                                                                                                                                                                                                                                                                                                                                                                       | girls                                                                                                                                                              | 3A                                                                                                 | 4:15 p.m.                                                                                                                                                                                                                                                                                                                                                                                                                      |
| Summit vs. Life Way                                                                                                                                                                                                                                                                                                                                                                                                                                                                                                                                                                       | boys                                                                                                                                                               | 3A                                                                                                 | 5:30 p.m.                                                                                                                                                                                                                                                                                                                                                                                                                      |
| Providence vs. Mingo Valley                                                                                                                                                                                                                                                                                                                                                                                                                                                                                                                                                               | girls                                                                                                                                                              | 3A                                                                                                 | 6:45 p.m.                                                                                                                                                                                                                                                                                                                                                                                                                      |
| Providence vs. Mingo Valley                                                                                                                                                                                                                                                                                                                                                                                                                                                                                                                                                               | boys                                                                                                                                                               | 3A<br>3A                                                                                           | 8:00 p.m.                                                                                                                                                                                                                                                                                                                                                                                                                      |
| i lovidence vs. willigo valley                                                                                                                                                                                                                                                                                                                                                                                                                                                                                                                                                            | bbys                                                                                                                                                               | JA                                                                                                 | 8.00 p.m.                                                                                                                                                                                                                                                                                                                                                                                                                      |
| <u>Games at Union – Ft. Smith, Ark</u>                                                                                                                                                                                                                                                                                                                                                                                                                                                                                                                                                    | Teams                                                                                                                                                              |                                                                                                    | Time                                                                                                                                                                                                                                                                                                                                                                                                                           |
| Cornerstone vs. Arkansas Chr.                                                                                                                                                                                                                                                                                                                                                                                                                                                                                                                                                             | girls                                                                                                                                                              | 1A                                                                                                 | 4:00 p.m.                                                                                                                                                                                                                                                                                                                                                                                                                      |
| Prism vs. Arkansas Chr.                                                                                                                                                                                                                                                                                                                                                                                                                                                                                                                                                                   | boys                                                                                                                                                               | 1A                                                                                                 | 5:15 p.m.                                                                                                                                                                                                                                                                                                                                                                                                                      |
| SW Christian vs. Fayetteville                                                                                                                                                                                                                                                                                                                                                                                                                                                                                                                                                             | girls                                                                                                                                                              | 2A                                                                                                 | 6:30 p.m.                                                                                                                                                                                                                                                                                                                                                                                                                      |
| Union vs. CMA                                                                                                                                                                                                                                                                                                                                                                                                                                                                                                                                                                             | boys                                                                                                                                                               | 2A                                                                                                 | 7:45 p.m.                                                                                                                                                                                                                                                                                                                                                                                                                      |
|                                                                                                                                                                                                                                                                                                                                                                                                                                                                                                                                                                                           |                                                                                                                                                                    |                                                                                                    |                                                                                                                                                                                                                                                                                                                                                                                                                                |
| <u>Games at Destiny – Del City, Ok</u>                                                                                                                                                                                                                                                                                                                                                                                                                                                                                                                                                    | Teams                                                                                                                                                              |                                                                                                    | Time                                                                                                                                                                                                                                                                                                                                                                                                                           |
| Sunrise vs. SW Covenant                                                                                                                                                                                                                                                                                                                                                                                                                                                                                                                                                                   | girls                                                                                                                                                              | 3A                                                                                                 | 4:00 p.m.                                                                                                                                                                                                                                                                                                                                                                                                                      |
| Sunrise vs. SW Covenant                                                                                                                                                                                                                                                                                                                                                                                                                                                                                                                                                                   | boys                                                                                                                                                               | 3A                                                                                                 | 5:15 p.m.                                                                                                                                                                                                                                                                                                                                                                                                                      |
| Destiny vs. The Academy                                                                                                                                                                                                                                                                                                                                                                                                                                                                                                                                                                   | girls                                                                                                                                                              | 3A                                                                                                 | 6:30 p.m.                                                                                                                                                                                                                                                                                                                                                                                                                      |
| Destiny vs The Academy                                                                                                                                                                                                                                                                                                                                                                                                                                                                                                                                                                    | boys                                                                                                                                                               | 3A                                                                                                 | 7:45 p.m.                                                                                                                                                                                                                                                                                                                                                                                                                      |
|                                                                                                                                                                                                                                                                                                                                                                                                                                                                                                                                                                                           |                                                                                                                                                                    |                                                                                                    |                                                                                                                                                                                                                                                                                                                                                                                                                                |
| Tuesday, Jan. 29 <sup>th</sup>                                                                                                                                                                                                                                                                                                                                                                                                                                                                                                                                                            |                                                                                                                                                                    |                                                                                                    |                                                                                                                                                                                                                                                                                                                                                                                                                                |
|                                                                                                                                                                                                                                                                                                                                                                                                                                                                                                                                                                                           | Teema                                                                                                                                                              |                                                                                                    | <b>T:</b> a                                                                                                                                                                                                                                                                                                                                                                                                                    |
| <u>Games at Wright - Tulsa , Ok.</u>                                                                                                                                                                                                                                                                                                                                                                                                                                                                                                                                                      | <u>Teams</u>                                                                                                                                                       | 1 4                                                                                                | <u>Time</u>                                                                                                                                                                                                                                                                                                                                                                                                                    |
| Cornerstone vs Life                                                                                                                                                                                                                                                                                                                                                                                                                                                                                                                                                                       | boys                                                                                                                                                               | 1A                                                                                                 | 4:30 p.m.                                                                                                                                                                                                                                                                                                                                                                                                                      |
| Wesleyan vs. Wright                                                                                                                                                                                                                                                                                                                                                                                                                                                                                                                                                                       | boys                                                                                                                                                               | 2A                                                                                                 | 5:45 p.m.                                                                                                                                                                                                                                                                                                                                                                                                                      |
| Claremore vs. Tyro                                                                                                                                                                                                                                                                                                                                                                                                                                                                                                                                                                        | boys                                                                                                                                                               | 1A                                                                                                 | 7:00 p.m.                                                                                                                                                                                                                                                                                                                                                                                                                      |
| Comes at Liberty Sharman Ok                                                                                                                                                                                                                                                                                                                                                                                                                                                                                                                                                               | Teema                                                                                                                                                              |                                                                                                    | Time                                                                                                                                                                                                                                                                                                                                                                                                                           |
| <u>Games at Liberty – Shawnee, Ok</u>                                                                                                                                                                                                                                                                                                                                                                                                                                                                                                                                                     | <u>Teams</u>                                                                                                                                                       | 2.4                                                                                                | <u>Time</u><br>5:00 m m                                                                                                                                                                                                                                                                                                                                                                                                        |
| Lawton vs. ILCA                                                                                                                                                                                                                                                                                                                                                                                                                                                                                                                                                                           | boys                                                                                                                                                               | 2A                                                                                                 | 5:00 p.m.                                                                                                                                                                                                                                                                                                                                                                                                                      |
| Lakewood vs. Liberty                                                                                                                                                                                                                                                                                                                                                                                                                                                                                                                                                                      | girls                                                                                                                                                              | 1A                                                                                                 | 6:15 p.m.                                                                                                                                                                                                                                                                                                                                                                                                                      |
| Lakewood vs. Liberty                                                                                                                                                                                                                                                                                                                                                                                                                                                                                                                                                                      | boys                                                                                                                                                               | 1A                                                                                                 | 7:30 p.m.                                                                                                                                                                                                                                                                                                                                                                                                                      |
| There does I are 21st                                                                                                                                                                                                                                                                                                                                                                                                                                                                                                                                                                     |                                                                                                                                                                    |                                                                                                    |                                                                                                                                                                                                                                                                                                                                                                                                                                |
|                                                                                                                                                                                                                                                                                                                                                                                                                                                                                                                                                                                           |                                                                                                                                                                    |                                                                                                    |                                                                                                                                                                                                                                                                                                                                                                                                                                |
| <u>Thursday, Jan. 31<sup>st</sup></u>                                                                                                                                                                                                                                                                                                                                                                                                                                                                                                                                                     |                                                                                                                                                                    |                                                                                                    |                                                                                                                                                                                                                                                                                                                                                                                                                                |
| Games at Wright - Tulsa, Ok.                                                                                                                                                                                                                                                                                                                                                                                                                                                                                                                                                              | Teams                                                                                                                                                              |                                                                                                    | Time                                                                                                                                                                                                                                                                                                                                                                                                                           |
| <u>Games at Wright - Tulsa , Ok.</u><br>1A Semi's                                                                                                                                                                                                                                                                                                                                                                                                                                                                                                                                         | girls                                                                                                                                                              | 1A                                                                                                 | 4:00 p.m.                                                                                                                                                                                                                                                                                                                                                                                                                      |
| Games at Wright - Tulsa , Ok.<br>1A Semi's<br>1A Semi's                                                                                                                                                                                                                                                                                                                                                                                                                                                                                                                                   | girls<br>boys                                                                                                                                                      | 1A                                                                                                 | 4:00 p.m.<br>5:15 p.m.                                                                                                                                                                                                                                                                                                                                                                                                         |
| Games at Wright - Tulsa, Ok.<br>1A Semi's<br>1A Semi's<br>1A Semi's                                                                                                                                                                                                                                                                                                                                                                                                                                                                                                                       | girls                                                                                                                                                              | 1A<br>1A                                                                                           | 4:00 p.m.<br>5:15 p.m.<br>6:30 p.m.                                                                                                                                                                                                                                                                                                                                                                                            |
| Games at Wright - Tulsa , Ok.<br>1A Semi's<br>1A Semi's                                                                                                                                                                                                                                                                                                                                                                                                                                                                                                                                   | girls<br>boys                                                                                                                                                      | 1A                                                                                                 | 4:00 p.m.<br>5:15 p.m.                                                                                                                                                                                                                                                                                                                                                                                                         |
| Games at Wright - Tulsa , Ok.<br>1A Semi's<br>1A Semi's<br>1A Semi's<br>1A Semi's                                                                                                                                                                                                                                                                                                                                                                                                                                                                                                         | girls<br>boys<br>girls<br>boys                                                                                                                                     | 1A<br>1A                                                                                           | 4:00 p.m.<br>5:15 p.m.<br>6:30 p.m.<br>7:45 p.m.                                                                                                                                                                                                                                                                                                                                                                               |
| Games at Wright - Tulsa , Ok.<br>1A Semi's<br>1A Semi's<br>1A Semi's<br>1A Semi's<br>1A Semi's<br>5<br>5<br>5<br>6<br>6<br>6<br>7<br>7<br>7<br>7<br>7<br>7<br>7<br>7<br>7<br>7<br>7<br>7<br>7                                                                                                                                                                                                                                                                                                                                                                                             | girls<br>boys<br>girls<br>boys<br><b>Teams</b>                                                                                                                     | 1A<br>1A<br>1A                                                                                     | 4:00 p.m.<br>5:15 p.m.<br>6:30 p.m.<br>7:45 p.m.<br>Time                                                                                                                                                                                                                                                                                                                                                                       |
| Games at Wright - Tulsa , Ok.<br>1A Semi's<br>1A Semi's<br>1A Semi's<br>1A Semi's<br>1A Semi's<br><u>Games at Union – Ft. Smith, Ark.</u><br>2A Semi's                                                                                                                                                                                                                                                                                                                                                                                                                                    | girls<br>boys<br>girls<br>boys<br><u>Teams</u><br>girls                                                                                                            | 1A<br>1A<br>1A<br>2A                                                                               | 4:00 p.m.   5:15 p.m.   6:30 p.m.   7:45 p.m.   Time   4:00 p.m.                                                                                                                                                                                                                                                                                                                                                               |
| Games at Wright - Tulsa , Ok.<br>1A Semi's<br>1A Semi's<br>1A Semi's<br>1A Semi's<br>Cames at Union – Ft. Smith, Ark.<br>2A Semi's<br>2A Semi's                                                                                                                                                                                                                                                                                                                                                                                                                                           | girls<br>boys<br>girls<br>boys<br><u>Teams</u><br>girls<br>boys                                                                                                    | 1A<br>1A<br>1A<br>2A<br>2A                                                                         | 4:00 p.m.   5:15 p.m.   6:30 p.m.   7:45 p.m. <b>Time</b> 4:00 p.m.   5:15 p.m.                                                                                                                                                                                                                                                                                                                                                |
| Games at Wright - Tulsa , Ok.<br>1A Semi's<br>1A Semi's<br>1A Semi's<br>1A Semi's<br>1A Semi's<br>Cames at Union – Ft. Smith, Ark.<br>2A Semi's<br>2A Semi's<br>2A Semi's                                                                                                                                                                                                                                                                                                                                                                                                                 | girls<br>boys<br>girls<br>boys<br><u>Teams</u><br>girls<br>boys<br>girls                                                                                           | 1A<br>1A<br>1A<br>2A<br>2A<br>2A<br>2A                                                             | 4:00 p.m.   5:15 p.m.   6:30 p.m.   7:45 p.m. <b>Time</b> 4:00 p.m.   5:15 p.m.   6:30 p.m.                                                                                                                                                                                                                                                                                                                                    |
| Games at Wright - Tulsa , Ok.<br>1A Semi's<br>1A Semi's<br>1A Semi's<br>1A Semi's<br>Cames at Union – Ft. Smith, Ark.<br>2A Semi's<br>2A Semi's                                                                                                                                                                                                                                                                                                                                                                                                                                           | girls<br>boys<br>girls<br>boys<br><u>Teams</u><br>girls<br>boys                                                                                                    | 1A<br>1A<br>1A<br>2A<br>2A                                                                         | 4:00 p.m.   5:15 p.m.   6:30 p.m.   7:45 p.m. <b>Time</b> 4:00 p.m.   5:15 p.m.                                                                                                                                                                                                                                                                                                                                                |
| Games at Wright - Tulsa , Ok.<br>1A Semi's<br>1A Semi's<br>1A Semi's<br>1A Semi's<br>Cames at Union – Ft. Smith, Ark.<br>2A Semi's<br>2A Semi's<br>2A Semi's<br>2A Semi's                                                                                                                                                                                                                                                                                                                                                                                                                 | girls<br>boys<br>girls<br>boys<br><u>Teams</u><br>girls<br>boys<br>girls                                                                                           | 1A<br>1A<br>1A<br>2A<br>2A<br>2A<br>2A                                                             | 4:00 p.m.   5:15 p.m.   6:30 p.m.   7:45 p.m. <b>Time</b> 4:00 p.m.   5:15 p.m.   6:30 p.m.                                                                                                                                                                                                                                                                                                                                    |
| Games at Wright - Tulsa , Ok.<br>1A Semi's<br>1A Semi's<br>1A Semi's<br>1A Semi's<br>1A Semi's<br>Cames at Union – Ft. Smith, Ark.<br>2A Semi's<br>2A Semi's<br>2A Semi's                                                                                                                                                                                                                                                                                                                                                                                                                 | girls<br>boys<br>girls<br>boys<br><u>Teams</u><br>girls<br>boys<br>girls                                                                                           | 1A<br>1A<br>1A<br>2A<br>2A<br>2A<br>2A                                                             | 4:00 p.m.   5:15 p.m.   6:30 p.m.   7:45 p.m. <b>Time</b> 4:00 p.m.   5:15 p.m.   6:30 p.m.                                                                                                                                                                                                                                                                                                                                    |
| Games at Wright - Tulsa , Ok.<br>1A Semi's<br>1A Semi's<br>1A Semi's<br>1A Semi's<br>Cames at Union – Ft. Smith, Ark.<br>2A Semi's<br>2A Semi's<br>2A Semi's<br>2A Semi's                                                                                                                                                                                                                                                                                                                                                                                                                 | girls<br>boys<br>girls<br>boys<br><u>Teams</u><br>girls<br>boys<br>girls                                                                                           | 1A<br>1A<br>1A<br>2A<br>2A<br>2A<br>2A                                                             | 4:00 p.m.   5:15 p.m.   6:30 p.m.   7:45 p.m. <b>Time</b> 4:00 p.m.   5:15 p.m.   6:30 p.m.                                                                                                                                                                                                                                                                                                                                    |
| Games at Wright - Tulsa , Ok.<br>1A Semi's<br>1A Semi's<br>1A Semi's<br>1A Semi's<br>2A Semi's<br>2A Semi's<br>2A Semi's<br>2A Semi's<br>2A Semi's<br>2A Semi's                                                                                                                                                                                                                                                                                                                                                                                                                           | girls<br>boys<br>girls<br>boys<br>girls<br>boys<br>girls<br>boys                                                                                                   | 1A<br>1A<br>1A<br>2A<br>2A<br>2A<br>2A                                                             | 4:00 p.m.   5:15 p.m.   6:30 p.m.   7:45 p.m. <b>Time</b> 4:00 p.m.   5:15 p.m.   6:30 p.m.   7:45 p.m.   6:30 p.m.   7:45 p.m.   6:30 p.m.   7:45 p.m.                                                                                                                                                                                                                                                                        |
| Games at Wright - Tulsa , Ok.   1A Semi's   1A Semi's   1A Semi's   1A Semi's   Semi's   Games at Union – Ft. Smith, Ark.   2A Semi's                                                                                                                                                                                                                                                                                                                                         | girls<br>boys<br>girls<br>boys<br>girls<br>boys<br>girls<br>boys<br><u>Teams</u>                                                                                   | 1A<br>1A<br>1A<br>2A<br>2A<br>2A<br>2A                                                             | 4:00 p.m.   5:15 p.m.   6:30 p.m.   7:45 p.m. <b>Time</b> 4:00 p.m.   5:15 p.m.   6:30 p.m.   7:45 p.m.   6:30 p.m.   7:45 p.m.   6:30 p.m.   7:45 p.m.   6:30 p.m.   7:45 p.m.   5:15 p.m.   6:30 p.m.   7:45 p.m.                                                                                                                                                                                                            |
| Games at Wright - Tulsa , Ok.   1A Semi's   1A Semi's   1A Semi's   1A Semi's   Semi's   Games at Union – Ft. Smith, Ark.   2A Semi's   2A Semi's   2A Semi's   2A Semi's   2A Semi's   Semi's   A Semi's   A Semi's   A Semi's   A Semi's   A Semi's   A Semi's                                                                                                                                                                                                                                                                                                                          | girls<br>boys<br>girls<br>boys<br>girls<br>boys<br>girls<br>boys<br><u>Teams</u><br>girls                                                                          | 1A<br>1A<br>1A<br>2A<br>2A<br>2A<br>2A<br>2A<br>3A                                                 | 4:00 p.m.   5:15 p.m.   6:30 p.m.   7:45 p.m. <b>Time</b> 4:00 p.m.   5:15 p.m.   6:30 p.m.   7:45 p.m.   7:45 p.m.   5:15 p.m.   6:30 p.m.   7:45 p.m.   7:45 p.m.   4:00 p.m.   7:45 p.m.   6:30 p.m.   7:45 p.m.                                                                                                                                                                                                            |
| Games at Wright - Tulsa , Ok.   1A Semi's   1A Semi's   1A Semi's   1A Semi's   1A Semi's   Semi's   Games at Union – Ft. Smith, Ark.   2A Semi's   2A Semi's   2A Semi's   2A Semi's   2A Semi's   Semi's   Friday, Feb. 1 <sup>st</sup> Games at Destiny – Del City, OK   3A Semi's   3A Semi's   Games at Wright - Tulsa , Ok.                                                                                                                                                                                                                                                         | girls<br>boys<br>girls<br>boys<br>girls<br>boys<br>girls<br>boys<br><u>Teams</u><br>girls                                                                          | 1A<br>1A<br>1A<br>2A<br>2A<br>2A<br>2A<br>2A<br>3A                                                 | 4:00 p.m.   5:15 p.m.   6:30 p.m.   7:45 p.m. <b>Time</b> 4:00 p.m.   5:15 p.m.   6:30 p.m.   7:45 p.m.   6:30 p.m.   7:45 p.m.   6:30 p.m.   7:45 p.m.   7:00 p.m.   4:15 p.m.   7:00 p.m.   4:15 p.m.                                                |
| Games at Wright - Tulsa , Ok.   1A Semi's   1A Semi's   1A Semi's   1A Semi's   1A Semi's   Semi's   Games at Union - Ft. Smith, Ark.   2A Semi's   2A Semi's   2A Semi's   2A Semi's   2A Semi's   2A Semi's   SA Semi's   A Semi's   3A Semi's   3A Semi's                                                                                                                                                                                                                                                 | girls<br>boys<br>girls<br>boys<br>girls<br>boys<br>girls<br>boys<br><u>Teams</u><br>girls<br>boys                                                                  | 1A<br>1A<br>1A<br>2A<br>2A<br>2A<br>2A<br>2A<br>3A                                                 | 4:00 p.m.   5:15 p.m.   6:30 p.m.   7:45 p.m. <b>Time</b> 4:00 p.m.   5:15 p.m.   6:30 p.m.   7:45 p.m.   7:45 p.m.   5:15 p.m.   6:30 p.m.   7:45 p.m.   7:45 p.m.   4:00 p.m.   7:45 p.m.   6:30 p.m.   7:45 p.m.                                                                                                                                                                                                            |
| Games at Wright - Tulsa , Ok.   1A Semi's   1A Semi's   1A Semi's   1A Semi's   1A Semi's   Semi's   Games at Union – Ft. Smith, Ark.   2A Semi's   2A Semi's   2A Semi's   2A Semi's   2A Semi's   Semi's   Friday, Feb. 1 <sup>st</sup> Games at Destiny – Del City, OK   3A Semi's   3A Semi's   Games at Wright - Tulsa , Ok.                                                                                                                                                                                                                                                         | girls<br>boys<br>girls<br>boys<br>girls<br>boys<br>girls<br>boys<br><u>Teams</u><br>girls<br>boys<br><u>Teams</u>                                                  | 1A<br>1A<br>1A<br>2A<br>2A<br>2A<br>2A<br>2A<br>2A<br>3A<br>3A                                     | 4:00 p.m.   5:15 p.m.   6:30 p.m.   7:45 p.m. <b>Time</b> 4:00 p.m.   5:15 p.m.   6:30 p.m.   7:45 p.m.   6:30 p.m.   7:45 p.m.   6:30 p.m.   7:45 p.m.   7:00 p.m.   4:15 p.m.   7:00 p.m.   4:15 p.m.                                                |
| Games at Wright - Tulsa , Ok.   1A Semi's   1A Semi's   1A Semi's   1A Semi's   1A Semi's   Semi's   Games at Union – Ft. Smith, Ark.   2A Semi's   2A Semi's   2A Semi's   2A Semi's   2A Semi's   Semi's   Priday, Feb. 1 <sup>st</sup> Games at Destiny – Del City, OK   3A Semi's   3A Semi's   Semi's                                                                                                                                                                                                                                                                                | girls<br>boys<br>girls<br>boys<br>girls<br>boys<br>girls<br>boys<br><u>Teams</u><br>girls<br>boys<br><u>Teams</u><br>girls                                         | 1A<br>1A<br>1A<br>2A<br>2A<br>2A<br>2A<br>2A<br>2A<br>3A<br>3A                                     | 4:00 p.m.   5:15 p.m.   6:30 p.m.   7:45 p.m. <b>Time</b> 4:00 p.m.   5:15 p.m.   6:30 p.m.   7:45 p.m.   7:45 p.m.   6:30 p.m.   7:45 p.m.   10 p.m.   4:15 p.m.   11 p.m.   12 p.m.   13:00 p.m.   4:15 p.m.                                                                                                     |
| Games at Wright - Tulsa , Ok.   1A Semi's   1A Semi's   1A Semi's   1A Semi's   Semi's   2A Semi's   2A Semi's   2A Semi's   2A Semi's   2A Semi's   Semi's   Semi's   Semi's   Games at Destiny – Del City, OK   3A Semi's   SA Semi's                                                                                                                                                                                       | girls<br>boys<br>girls<br>boys<br>girls<br>boys<br>girls<br>boys<br><u>Teams</u><br>girls<br>boys<br><u>Teams</u><br>girls                                         | 1A<br>1A<br>1A<br>2A<br>2A<br>2A<br>2A<br>2A<br>2A<br>3A<br>3A                                     | 4:00 p.m.   5:15 p.m.   6:30 p.m.   7:45 p.m. <b>Time</b> 4:00 p.m.   5:15 p.m.   6:30 p.m.   7:45 p.m.   7:45 p.m.   6:30 p.m.   7:45 p.m.   10 p.m.   4:15 p.m.   11 p.m.   12 p.m.   13 p.m.   14:15 p.m.   15 p.m.   16 p.m. |
| Games at Wright - Tulsa , Ok.   1A Semi's   1A Semi's   1A Semi's   1A Semi's   1A Semi's   Semi's   Games at Union – Ft. Smith, Ark.   2A Semi's   2A Semi's   2A Semi's   2A Semi's   2A Semi's   Semi's   Semi's   Games at Destiny – Del City, OK   3A Semi's   Games at Wright - Tulsa , Ok.   3A Semi's   Saturday, Feb. 2 <sup>nd</sup>                                                                                                                                                                                                                                            | girls<br>boys<br>girls<br>boys<br>girls<br>boys<br>girls<br>boys<br><u>Teams</u><br>girls<br>boys<br><u>Teams</u><br>girls<br>boys                                 | 1A<br>1A<br>1A<br>2A<br>2A<br>2A<br>2A<br>2A<br>2A<br>3A<br>3A                                     | 4:00 p.m.   5:15 p.m.   6:30 p.m.   7:45 p.m. <b>Time</b> 4:00 p.m.   5:15 p.m.   6:30 p.m.   7:45 p.m.   7:45 p.m.   6:30 p.m.   7:45 p.m.   5:00 p.m.   4:15 p.m. <b>Time</b> 4:00 p.m.   5:15 p.m.                                                                                                                                                  |
| Games at Wright - Tulsa , Ok.   1A Semi's   1A Semi's   1A Semi's   1A Semi's   1A Semi's   Semi's   Games at Union – Ft. Smith, Ark.   2A Semi's   2A Semi's   2A Semi's   2A Semi's   2A Semi's   Semi's   Semi's   Games at Destiny – Del City, OK   3A Semi's   Games at Wright - Tulsa , Ok.   3A Semi's   Saturday, Feb. 2 <sup>nd</sup> Games at Community Christian – Norman, Ok.                                                                                                                                                                                                 | girls<br>boys<br>girls<br>boys<br>girls<br>boys<br>girls<br>boys<br><u>Teams</u><br>girls<br>boys<br><u>Teams</u><br>girls<br>boys                                 | 1A<br>1A<br>1A<br>2A<br>2A<br>2A<br>2A<br>2A<br>2A<br>3A<br>3A<br>3A<br>3A                         | 4:00 p.m.   5:15 p.m.   6:30 p.m.   7:45 p.m. <b>Time</b> 4:00 p.m.   5:15 p.m.   6:30 p.m.   7:45 p.m.   7:45 p.m.   6:30 p.m.   7:45 p.m.   5:00 p.m.   4:15 p.m.   5:15 p.m.   5:15 p.m.   5:15 p.m.                                                                                                                                    |
| Games at Wright - Tulsa , Ok.IA Semi'sIA Semi'sIA Semi'sIA Semi'sSemi'sQames at Union – Ft. Smith, Ark.QA Semi'sQA Semi'sQA Semi'sQA Semi'sA Semi'sA Semi'sSemi'sGames at Destiny – Del City, OK3A Semi'sGames at Wright - Tulsa , Ok.3A Semi'sSaturday, Feb. 2 <sup>nd</sup> Games at Community Christian – Norman, Ok.IA Finals                                                                                                                                                                                                                                                         | girls<br>boys<br>girls<br>boys<br>girls<br>boys<br>girls<br>boys<br><u>Teams</u><br>girls<br>boys<br><u>Teams</u><br>girls<br>boys<br><u>Teams</u><br>girls        | 1A<br>1A<br>1A<br>2A<br>2A<br>2A<br>2A<br>2A<br>2A<br>3A<br>3A<br>3A<br>3A<br>3A<br>3A             | 4:00 p.m.   5:15 p.m.   6:30 p.m.   7:45 p.m. <b>Time</b> 4:00 p.m.   5:15 p.m.   6:30 p.m.   7:45 p.m.   7:45 p.m.   6:30 p.m.   7:45 p.m.   7:15 p.m.   7:15 p.m.   7:10 p.m.   7:10 p.m.   7:10 p.m.                                                |
| Games at Wright - Tulsa , Ok.   IA Semi's   IA Semi's   IA Semi's   IA Semi's   IA Semi's   Games at Union - Ft. Smith, Ark.   2A Semi's   ZA Semi's   2A Semi's   ZA Semi's   ZA Semi's   ZA Semi's   ZA Semi's   ZA Semi's   Semi's   Games at Destiny - Del City, OK   3A Semi's   Games at Wright - Tulsa , Ok.   3A Semi's   Games at Wright - Tulsa , Ok.   3A Semi's   Saturday, Feb. 2 <sup>nd</sup> Games at Community Christian - Norman, Ok.   IA Finals   IA Finals                                                                                                           | girls<br>boys<br>girls<br>boys<br><u>Teams</u><br>girls<br>boys<br><u>Teams</u><br>girls<br>boys<br><u>Teams</u><br>girls<br>boys<br><u>Teams</u><br>girls<br>boys | 1A<br>1A<br>1A<br>2A<br>2A<br>2A<br>2A<br>2A<br>2A<br>2A<br>2A<br>2A<br>2A<br>2A<br>2A<br>2A       | 4:00 p.m.   5:15 p.m.   6:30 p.m.   7:45 p.m. <b>Time</b> 4:00 p.m.   5:15 p.m.   6:30 p.m.   7:45 p.m.   7:45 p.m.   6:30 p.m.   7:45 p.m.   7:15 p.m.   7:15 p.m.   7:15 p.m.   7:15 p.m.   7:15 p.m.   7:15 p.m.                                                |
| Games at Wright - Tulsa , Ok.   IA Semi's   IA Semi's   IA Semi's   IA Semi's   IA Semi's   Games at Union - Ft. Smith, Ark.   2A Semi's   ZA Semi's   2A Semi's   ZA Semi's   ZA Semi's   ZA Semi's   ZA Semi's   ZA Semi's   Semi's   Semi's   Games at Destiny - Del City, OK   3A Semi's   3A Semi's   Saturday, Feb. 2 <sup>nd</sup> Games at Community Christian - Norman, Ok.   IA Finals   IA Finals   IA Finals   IA Finals                                                                                                                                                      | girls<br>boys<br>girls<br>boys<br><u>Teams</u><br>girls<br>boys<br><u>Teams</u><br>girls<br>boys<br><u>Teams</u><br>girls<br>boys<br><u>Teams</u><br>girls<br>boys | 1A<br>1A<br>1A<br>2A<br>2A<br>2A<br>2A<br>2A<br>2A<br>3A<br>3A<br>3A<br>3A<br>3A<br>3A<br>3A<br>3A | 4:00 p.m.   5:15 p.m.   6:30 p.m.   7:45 p.m. <b>Time</b> 4:00 p.m.   5:15 p.m.   6:30 p.m.   7:45 p.m.   7:15 p.m.   7:15 p.m.   7:15 p.m.   7:15 p.m.   7:100 p.m.   11:30 a.m.   1:00 p.m.                                  |
| Games at Wright - Tulsa , Ok.   1A Semi's   1A Semi's   1A Semi's   1A Semi's   Semi's   2A Semi's   SA Semi's   Semi's   Games at Destiny – Del City, OK   3A Semi's   Games at Wright - Tulsa , Ok.   3A Semi's   Saturday, Feb. 2 <sup>nd</sup> Games at Community Christian – Norman, Ok.   1A Finals   1A Finals   2A Finals                                                                                                                                                                                 | girls<br>boys<br>girls<br>boys<br><u>Teams</u><br>girls<br>boys<br><u>Teams</u><br>girls<br>boys<br><u>Teams</u><br>girls<br>boys<br><u>Teams</u><br>girls<br>boys | 1A<br>1A<br>1A<br>2A<br>2A<br>2A<br>2A<br>2A<br>2A<br>2A<br>2A<br>2A<br>2A<br>2A<br>2A<br>2A       | 4:00 p.m.   5:15 p.m.   6:30 p.m.   7:45 p.m. <b>Time</b> 4:00 p.m.   5:15 p.m.   6:30 p.m.   5:15 p.m.   6:30 p.m.   7:45 p.m.   7:15 p.m.   7:15 p.m.   7:15 p.m.   7:15 p.m.   7:100 p.m.   7:30 a.m.   1:00 p.m.   2:30 p.m.                       |
| Games at Wright - Tulsa , Ok.   IA Semi's   IA Semi's   IA Semi's   IA Semi's   IA Semi's   Games at Union - Ft. Smith, Ark.   2A Semi's   ZA Semi's   2A Semi's   ZA Semi's   ZA Semi's   ZA Semi's   ZA Semi's   A Semi's   A Semi's   SA Semi's   A Semi's   SA Semi's   A Finals | girls<br>boys<br>girls<br>boys<br><u>Teams</u><br>girls<br>boys<br><u>Teams</u><br>girls<br>boys<br><u>Teams</u><br>girls<br>boys<br><u>Teams</u><br>girls<br>boys | 1A<br>1A<br>1A<br>2A<br>2A<br>2A<br>2A<br>2A<br>2A<br>3A<br>3A<br>3A<br>3A<br>3A<br>3A<br>3A<br>3A | 4:00 p.m.   5:15 p.m.   6:30 p.m.   7:45 p.m. <b>Time</b> 4:00 p.m.   5:15 p.m.   6:30 p.m.   7:45 p.m.   7:15 p.m.   7:15 p.m.   7:15 p.m.   7:15 p.m.   7:100 p.m.   11:30 a.m.   1:00 p.m.                                  |