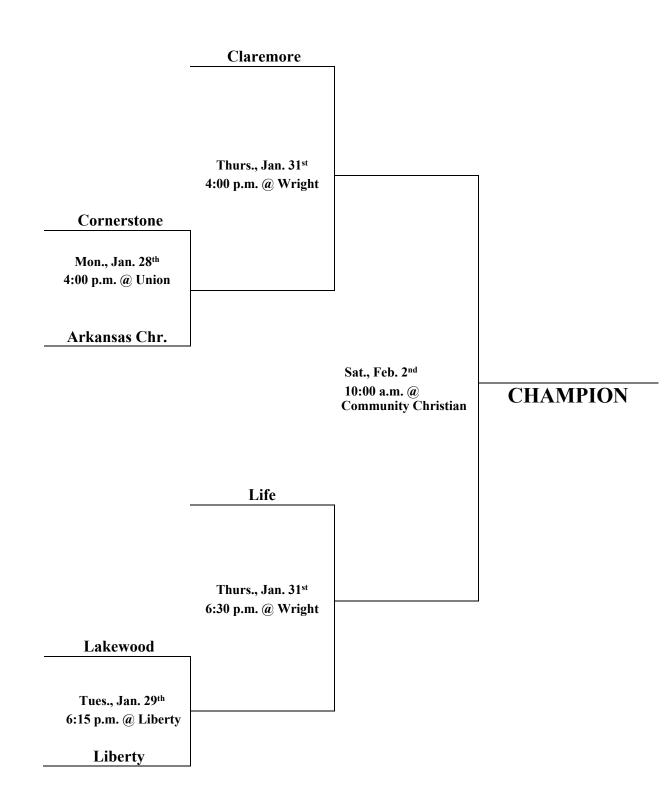

# HCAA Junior High 1A Girls' Championship Jan. 28<sup>th</sup> – Feb. 2<sup>nd</sup>