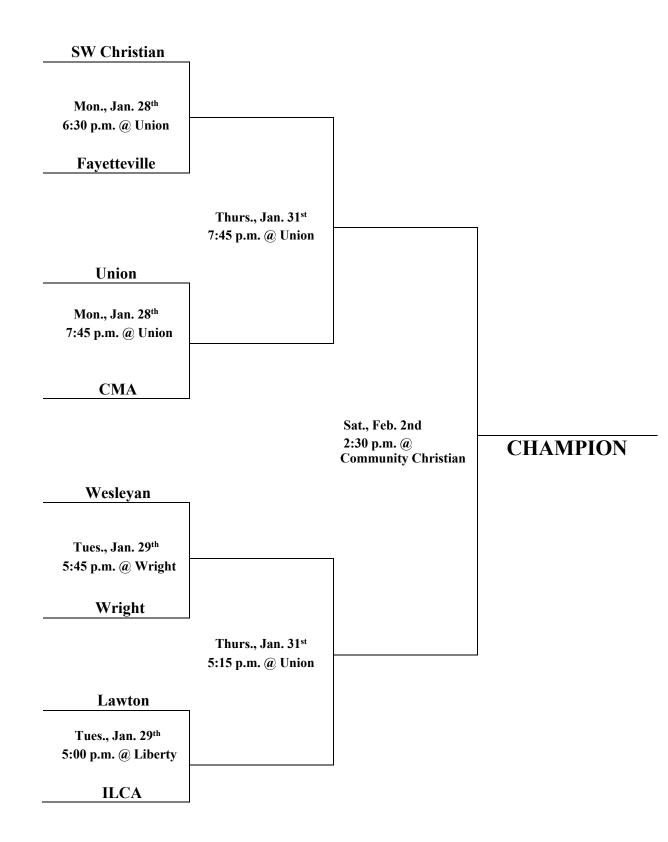

### HCAA Junior High 2A Girls' Championship Jan. 28<sup>th</sup> – Feb. 2<sup>nd</sup>