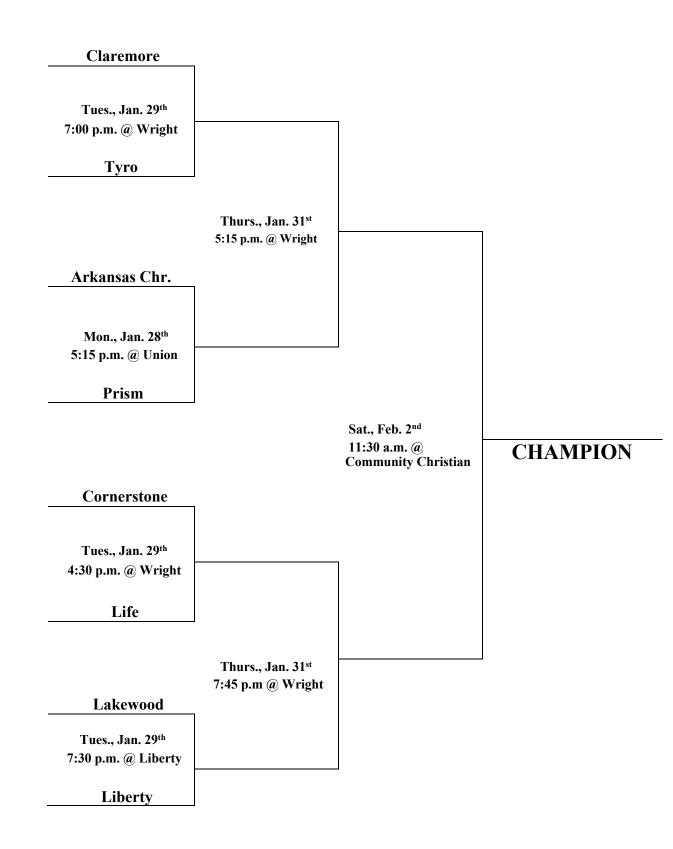

## HCAA Junior High 3A Boys' Championship Jan. 28<sup>th</sup> – Feb. 2<sup>nd</sup>