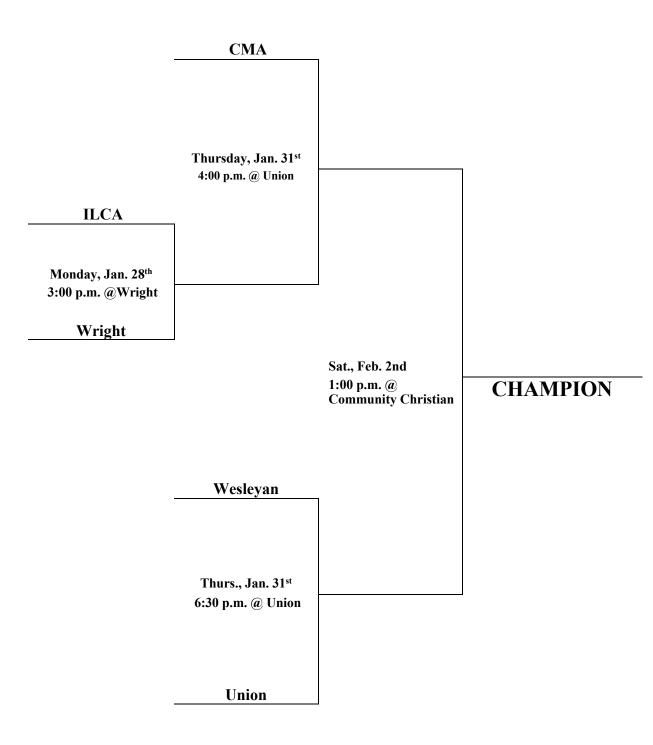

# HCAA Junior High 2A Boys' Championship Jan. 28<sup>th</sup> – Feb. 2<sup>nd</sup>