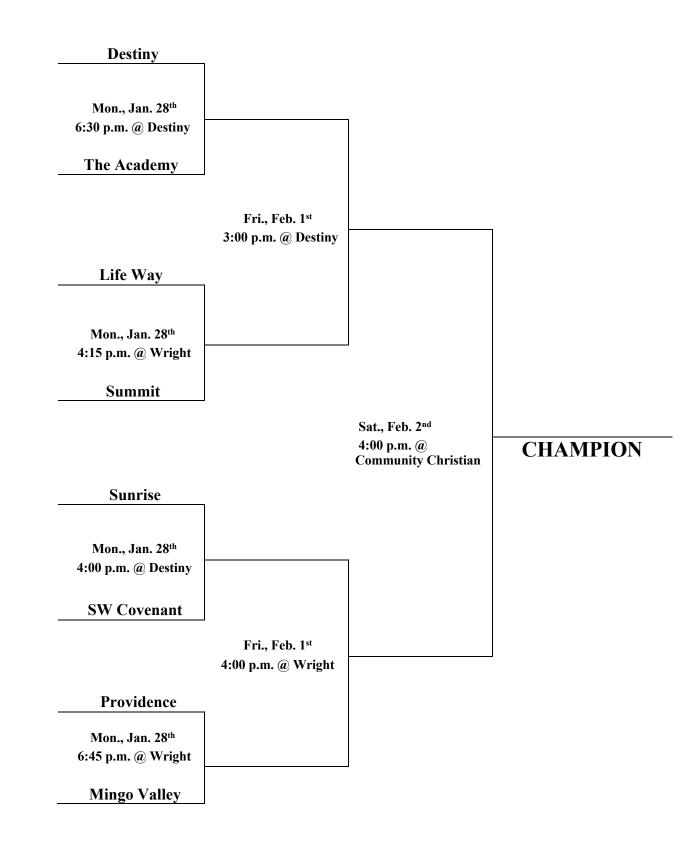

### HCAA Junior High 3A Girls' Championship Jan. 28<sup>th</sup> – Feb. 2<sup>nd</sup>

# HCAA STATE JH STATE TOURNAMENT Jan. 28<sup>th</sup> – Feb. 2<sup>nd</sup>

| <u>Monday, Jan. 28<sup>th</sup></u>                                                                                                                                                                                                                                                                                                                                                                                                                                                                                                                                                       |                                                                                                                                                                    |                                                                                                    |                                                                                                                                                                                                                                                                                                                                                                                                                                |
|-------------------------------------------------------------------------------------------------------------------------------------------------------------------------------------------------------------------------------------------------------------------------------------------------------------------------------------------------------------------------------------------------------------------------------------------------------------------------------------------------------------------------------------------------------------------------------------------|--------------------------------------------------------------------------------------------------------------------------------------------------------------------|----------------------------------------------------------------------------------------------------|--------------------------------------------------------------------------------------------------------------------------------------------------------------------------------------------------------------------------------------------------------------------------------------------------------------------------------------------------------------------------------------------------------------------------------|
| Games at Wright - Tulsa, Ok.                                                                                                                                                                                                                                                                                                                                                                                                                                                                                                                                                              | Teams                                                                                                                                                              |                                                                                                    | Time                                                                                                                                                                                                                                                                                                                                                                                                                           |
| ILCA vs. Wright                                                                                                                                                                                                                                                                                                                                                                                                                                                                                                                                                                           | girls                                                                                                                                                              | 2A                                                                                                 | 3:00 p.m.                                                                                                                                                                                                                                                                                                                                                                                                                      |
| Summit vs. Life Way                                                                                                                                                                                                                                                                                                                                                                                                                                                                                                                                                                       | girls                                                                                                                                                              | 3A                                                                                                 | 4:15 p.m.                                                                                                                                                                                                                                                                                                                                                                                                                      |
| Summit vs. Life Way                                                                                                                                                                                                                                                                                                                                                                                                                                                                                                                                                                       | boys                                                                                                                                                               | 3A                                                                                                 | 5:30 p.m.                                                                                                                                                                                                                                                                                                                                                                                                                      |
| Providence vs. Mingo Valley                                                                                                                                                                                                                                                                                                                                                                                                                                                                                                                                                               | girls                                                                                                                                                              | 3A                                                                                                 | 6:45 p.m.                                                                                                                                                                                                                                                                                                                                                                                                                      |
| Providence vs. Mingo Valley                                                                                                                                                                                                                                                                                                                                                                                                                                                                                                                                                               | boys                                                                                                                                                               | 3A<br>3A                                                                                           | 8:00 p.m.                                                                                                                                                                                                                                                                                                                                                                                                                      |
| i lovidence vs. willigo valley                                                                                                                                                                                                                                                                                                                                                                                                                                                                                                                                                            | bbys                                                                                                                                                               | JA                                                                                                 | 8.00 p.m.                                                                                                                                                                                                                                                                                                                                                                                                                      |
| <u>Games at Union – Ft. Smith, Ark</u>                                                                                                                                                                                                                                                                                                                                                                                                                                                                                                                                                    | Teams                                                                                                                                                              |                                                                                                    | Time                                                                                                                                                                                                                                                                                                                                                                                                                           |
| Cornerstone vs. Arkansas Chr.                                                                                                                                                                                                                                                                                                                                                                                                                                                                                                                                                             | girls                                                                                                                                                              | 1A                                                                                                 | 4:00 p.m.                                                                                                                                                                                                                                                                                                                                                                                                                      |
| Prism vs. Arkansas Chr.                                                                                                                                                                                                                                                                                                                                                                                                                                                                                                                                                                   | boys                                                                                                                                                               | 1A                                                                                                 | 5:15 p.m.                                                                                                                                                                                                                                                                                                                                                                                                                      |
| SW Christian vs. Fayetteville                                                                                                                                                                                                                                                                                                                                                                                                                                                                                                                                                             | girls                                                                                                                                                              | 2A                                                                                                 | 6:30 p.m.                                                                                                                                                                                                                                                                                                                                                                                                                      |
| Union vs. CMA                                                                                                                                                                                                                                                                                                                                                                                                                                                                                                                                                                             | boys                                                                                                                                                               | 2A                                                                                                 | 7:45 p.m.                                                                                                                                                                                                                                                                                                                                                                                                                      |
|                                                                                                                                                                                                                                                                                                                                                                                                                                                                                                                                                                                           |                                                                                                                                                                    |                                                                                                    |                                                                                                                                                                                                                                                                                                                                                                                                                                |
| <u>Games at Destiny – Del City, Ok</u>                                                                                                                                                                                                                                                                                                                                                                                                                                                                                                                                                    | Teams                                                                                                                                                              |                                                                                                    | Time                                                                                                                                                                                                                                                                                                                                                                                                                           |
| Sunrise vs. SW Covenant                                                                                                                                                                                                                                                                                                                                                                                                                                                                                                                                                                   | girls                                                                                                                                                              | 3A                                                                                                 | 4:00 p.m.                                                                                                                                                                                                                                                                                                                                                                                                                      |
| Sunrise vs. SW Covenant                                                                                                                                                                                                                                                                                                                                                                                                                                                                                                                                                                   | boys                                                                                                                                                               | 3A                                                                                                 | 5:15 p.m.                                                                                                                                                                                                                                                                                                                                                                                                                      |
| Destiny vs. The Academy                                                                                                                                                                                                                                                                                                                                                                                                                                                                                                                                                                   | girls                                                                                                                                                              | 3A                                                                                                 | 6:30 p.m.                                                                                                                                                                                                                                                                                                                                                                                                                      |
| Destiny vs The Academy                                                                                                                                                                                                                                                                                                                                                                                                                                                                                                                                                                    | boys                                                                                                                                                               | 3A                                                                                                 | 7:45 p.m.                                                                                                                                                                                                                                                                                                                                                                                                                      |
|                                                                                                                                                                                                                                                                                                                                                                                                                                                                                                                                                                                           |                                                                                                                                                                    |                                                                                                    |                                                                                                                                                                                                                                                                                                                                                                                                                                |
| Tuesday, Jan. 29 <sup>th</sup>                                                                                                                                                                                                                                                                                                                                                                                                                                                                                                                                                            |                                                                                                                                                                    |                                                                                                    |                                                                                                                                                                                                                                                                                                                                                                                                                                |
|                                                                                                                                                                                                                                                                                                                                                                                                                                                                                                                                                                                           | Teema                                                                                                                                                              |                                                                                                    | <b>T:</b> a                                                                                                                                                                                                                                                                                                                                                                                                                    |
| <u>Games at Wright - Tulsa , Ok.</u>                                                                                                                                                                                                                                                                                                                                                                                                                                                                                                                                                      | <u>Teams</u>                                                                                                                                                       | 1 4                                                                                                | <u>Time</u>                                                                                                                                                                                                                                                                                                                                                                                                                    |
| Cornerstone vs Life                                                                                                                                                                                                                                                                                                                                                                                                                                                                                                                                                                       | boys                                                                                                                                                               | 1A                                                                                                 | 4:30 p.m.                                                                                                                                                                                                                                                                                                                                                                                                                      |
| Wesleyan vs. Wright                                                                                                                                                                                                                                                                                                                                                                                                                                                                                                                                                                       | boys                                                                                                                                                               | 2A                                                                                                 | 5:45 p.m.                                                                                                                                                                                                                                                                                                                                                                                                                      |
| Claremore vs. Tyro                                                                                                                                                                                                                                                                                                                                                                                                                                                                                                                                                                        | boys                                                                                                                                                               | 1A                                                                                                 | 7:00 p.m.                                                                                                                                                                                                                                                                                                                                                                                                                      |
| Comes at Liberty Sharman Ok                                                                                                                                                                                                                                                                                                                                                                                                                                                                                                                                                               | Teema                                                                                                                                                              |                                                                                                    | Time                                                                                                                                                                                                                                                                                                                                                                                                                           |
| <u>Games at Liberty – Shawnee, Ok</u>                                                                                                                                                                                                                                                                                                                                                                                                                                                                                                                                                     | <u>Teams</u>                                                                                                                                                       | 2.4                                                                                                | <u>Time</u><br>5:00 m m                                                                                                                                                                                                                                                                                                                                                                                                        |
| Lawton vs. ILCA                                                                                                                                                                                                                                                                                                                                                                                                                                                                                                                                                                           | boys                                                                                                                                                               | 2A                                                                                                 | 5:00 p.m.                                                                                                                                                                                                                                                                                                                                                                                                                      |
| Lakewood vs. Liberty                                                                                                                                                                                                                                                                                                                                                                                                                                                                                                                                                                      | girls                                                                                                                                                              | 1A                                                                                                 | 6:15 p.m.                                                                                                                                                                                                                                                                                                                                                                                                                      |
| Lakewood vs. Liberty                                                                                                                                                                                                                                                                                                                                                                                                                                                                                                                                                                      | boys                                                                                                                                                               | 1A                                                                                                 | 7:30 p.m.                                                                                                                                                                                                                                                                                                                                                                                                                      |
| There does I are 21st                                                                                                                                                                                                                                                                                                                                                                                                                                                                                                                                                                     |                                                                                                                                                                    |                                                                                                    |                                                                                                                                                                                                                                                                                                                                                                                                                                |
|                                                                                                                                                                                                                                                                                                                                                                                                                                                                                                                                                                                           |                                                                                                                                                                    |                                                                                                    |                                                                                                                                                                                                                                                                                                                                                                                                                                |
| <u>Thursday, Jan. 31<sup>st</sup></u>                                                                                                                                                                                                                                                                                                                                                                                                                                                                                                                                                     |                                                                                                                                                                    |                                                                                                    |                                                                                                                                                                                                                                                                                                                                                                                                                                |
| Games at Wright - Tulsa, Ok.                                                                                                                                                                                                                                                                                                                                                                                                                                                                                                                                                              | Teams                                                                                                                                                              |                                                                                                    | Time                                                                                                                                                                                                                                                                                                                                                                                                                           |
| <u>Games at Wright - Tulsa , Ok.</u><br>1A Semi's                                                                                                                                                                                                                                                                                                                                                                                                                                                                                                                                         | girls                                                                                                                                                              | 1A                                                                                                 | 4:00 p.m.                                                                                                                                                                                                                                                                                                                                                                                                                      |
| Games at Wright - Tulsa , Ok.<br>1A Semi's<br>1A Semi's                                                                                                                                                                                                                                                                                                                                                                                                                                                                                                                                   | girls<br>boys                                                                                                                                                      | 1A                                                                                                 | 4:00 p.m.<br>5:15 p.m.                                                                                                                                                                                                                                                                                                                                                                                                         |
| Games at Wright - Tulsa, Ok.<br>1A Semi's<br>1A Semi's<br>1A Semi's                                                                                                                                                                                                                                                                                                                                                                                                                                                                                                                       | girls                                                                                                                                                              | 1A<br>1A                                                                                           | 4:00 p.m.<br>5:15 p.m.<br>6:30 p.m.                                                                                                                                                                                                                                                                                                                                                                                            |
| Games at Wright - Tulsa , Ok.<br>1A Semi's<br>1A Semi's                                                                                                                                                                                                                                                                                                                                                                                                                                                                                                                                   | girls<br>boys                                                                                                                                                      | 1A                                                                                                 | 4:00 p.m.<br>5:15 p.m.                                                                                                                                                                                                                                                                                                                                                                                                         |
| Games at Wright - Tulsa , Ok.<br>1A Semi's<br>1A Semi's<br>1A Semi's<br>1A Semi's                                                                                                                                                                                                                                                                                                                                                                                                                                                                                                         | girls<br>boys<br>girls<br>boys                                                                                                                                     | 1A<br>1A                                                                                           | 4:00 p.m.<br>5:15 p.m.<br>6:30 p.m.<br>7:45 p.m.                                                                                                                                                                                                                                                                                                                                                                               |
| Games at Wright - Tulsa , Ok.<br>1A Semi's<br>1A Semi's<br>1A Semi's<br>1A Semi's<br>1A Semi's<br>5<br>5<br>5<br>6<br>6<br>6<br>7<br>7<br>7<br>7<br>7<br>7<br>7<br>7<br>7<br>7<br>7<br>7<br>7                                                                                                                                                                                                                                                                                                                                                                                             | girls<br>boys<br>girls<br>boys<br><b>Teams</b>                                                                                                                     | 1A<br>1A<br>1A                                                                                     | 4:00 p.m.<br>5:15 p.m.<br>6:30 p.m.<br>7:45 p.m.<br>Time                                                                                                                                                                                                                                                                                                                                                                       |
| Games at Wright - Tulsa , Ok.<br>1A Semi's<br>1A Semi's<br>1A Semi's<br>1A Semi's<br>1A Semi's<br><u>Games at Union – Ft. Smith, Ark.</u><br>2A Semi's                                                                                                                                                                                                                                                                                                                                                                                                                                    | girls<br>boys<br>girls<br>boys<br><u>Teams</u><br>girls                                                                                                            | 1A<br>1A<br>1A<br>2A                                                                               | 4:00 p.m.   5:15 p.m.   6:30 p.m.   7:45 p.m.   Time   4:00 p.m.                                                                                                                                                                                                                                                                                                                                                               |
| Games at Wright - Tulsa , Ok.<br>1A Semi's<br>1A Semi's<br>1A Semi's<br>1A Semi's<br>Cames at Union – Ft. Smith, Ark.<br>2A Semi's<br>2A Semi's                                                                                                                                                                                                                                                                                                                                                                                                                                           | girls<br>boys<br>girls<br>boys<br><u>Teams</u><br>girls<br>boys                                                                                                    | 1A<br>1A<br>1A<br>2A<br>2A                                                                         | 4:00 p.m.   5:15 p.m.   6:30 p.m.   7:45 p.m. <b>Time</b> 4:00 p.m.   5:15 p.m.                                                                                                                                                                                                                                                                                                                                                |
| Games at Wright - Tulsa , Ok.<br>1A Semi's<br>1A Semi's<br>1A Semi's<br>1A Semi's<br>1A Semi's<br>Cames at Union – Ft. Smith, Ark.<br>2A Semi's<br>2A Semi's<br>2A Semi's                                                                                                                                                                                                                                                                                                                                                                                                                 | girls<br>boys<br>girls<br>boys<br><u>Teams</u><br>girls<br>boys<br>girls                                                                                           | 1A<br>1A<br>1A<br>2A<br>2A<br>2A<br>2A                                                             | 4:00 p.m.   5:15 p.m.   6:30 p.m.   7:45 p.m. <b>Time</b> 4:00 p.m.   5:15 p.m.   6:30 p.m.                                                                                                                                                                                                                                                                                                                                    |
| Games at Wright - Tulsa , Ok.<br>1A Semi's<br>1A Semi's<br>1A Semi's<br>1A Semi's<br>Cames at Union – Ft. Smith, Ark.<br>2A Semi's<br>2A Semi's                                                                                                                                                                                                                                                                                                                                                                                                                                           | girls<br>boys<br>girls<br>boys<br><u>Teams</u><br>girls<br>boys                                                                                                    | 1A<br>1A<br>1A<br>2A<br>2A                                                                         | 4:00 p.m.   5:15 p.m.   6:30 p.m.   7:45 p.m. <b>Time</b> 4:00 p.m.   5:15 p.m.                                                                                                                                                                                                                                                                                                                                                |
| Games at Wright - Tulsa , Ok.<br>1A Semi's<br>1A Semi's<br>1A Semi's<br>1A Semi's<br>Cames at Union – Ft. Smith, Ark.<br>2A Semi's<br>2A Semi's<br>2A Semi's<br>2A Semi's                                                                                                                                                                                                                                                                                                                                                                                                                 | girls<br>boys<br>girls<br>boys<br><u>Teams</u><br>girls<br>boys<br>girls                                                                                           | 1A<br>1A<br>1A<br>2A<br>2A<br>2A<br>2A                                                             | 4:00 p.m.   5:15 p.m.   6:30 p.m.   7:45 p.m. <b>Time</b> 4:00 p.m.   5:15 p.m.   6:30 p.m.                                                                                                                                                                                                                                                                                                                                    |
| Games at Wright - Tulsa , Ok.<br>1A Semi's<br>1A Semi's<br>1A Semi's<br>1A Semi's<br>1A Semi's<br>Cames at Union – Ft. Smith, Ark.<br>2A Semi's<br>2A Semi's<br>2A Semi's                                                                                                                                                                                                                                                                                                                                                                                                                 | girls<br>boys<br>girls<br>boys<br><u>Teams</u><br>girls<br>boys<br>girls                                                                                           | 1A<br>1A<br>1A<br>2A<br>2A<br>2A<br>2A                                                             | 4:00 p.m.   5:15 p.m.   6:30 p.m.   7:45 p.m. <b>Time</b> 4:00 p.m.   5:15 p.m.   6:30 p.m.                                                                                                                                                                                                                                                                                                                                    |
| Games at Wright - Tulsa , Ok.<br>1A Semi's<br>1A Semi's<br>1A Semi's<br>1A Semi's<br>Cames at Union – Ft. Smith, Ark.<br>2A Semi's<br>2A Semi's<br>2A Semi's<br>2A Semi's                                                                                                                                                                                                                                                                                                                                                                                                                 | girls<br>boys<br>girls<br>boys<br><u>Teams</u><br>girls<br>boys<br>girls                                                                                           | 1A<br>1A<br>1A<br>2A<br>2A<br>2A<br>2A                                                             | 4:00 p.m.   5:15 p.m.   6:30 p.m.   7:45 p.m. <b>Time</b> 4:00 p.m.   5:15 p.m.   6:30 p.m.                                                                                                                                                                                                                                                                                                                                    |
| Games at Wright - Tulsa , Ok.<br>1A Semi's<br>1A Semi's<br>1A Semi's<br>1A Semi's<br>2A Semi's<br>2A Semi's<br>2A Semi's<br>2A Semi's<br>2A Semi's<br>2A Semi's                                                                                                                                                                                                                                                                                                                                                                                                                           | girls<br>boys<br>girls<br>boys<br>girls<br>boys<br>girls<br>boys                                                                                                   | 1A<br>1A<br>1A<br>2A<br>2A<br>2A<br>2A                                                             | 4:00 p.m.   5:15 p.m.   6:30 p.m.   7:45 p.m. <b>Time</b> 4:00 p.m.   5:15 p.m.   6:30 p.m.   7:45 p.m.   6:30 p.m.   7:45 p.m.   6:30 p.m.   7:45 p.m.                                                                                                                                                                                                                                                                        |
| Games at Wright - Tulsa , Ok.   1A Semi's   1A Semi's   1A Semi's   1A Semi's   Semi's   Games at Union – Ft. Smith, Ark.   2A Semi's                                                                                                                                                                                                                                                                                                                                         | girls<br>boys<br>girls<br>boys<br>girls<br>boys<br>girls<br>boys<br><u>Teams</u>                                                                                   | 1A<br>1A<br>1A<br>2A<br>2A<br>2A<br>2A                                                             | 4:00 p.m.   5:15 p.m.   6:30 p.m.   7:45 p.m. <b>Time</b> 4:00 p.m.   5:15 p.m.   6:30 p.m.   7:45 p.m.   6:30 p.m.   7:45 p.m.   6:30 p.m.   7:45 p.m.   6:30 p.m.   7:45 p.m.   5:15 p.m.   6:30 p.m.   7:45 p.m.                                                                                                                                                                                                            |
| Games at Wright - Tulsa , Ok.   1A Semi's   1A Semi's   1A Semi's   1A Semi's   Semi's   Games at Union – Ft. Smith, Ark.   2A Semi's   2A Semi's   2A Semi's   2A Semi's   2A Semi's   Semi's   A Semi's   A Semi's   A Semi's   A Semi's   A Semi's   A Semi's                                                                                                                                                                                                                                                                                                                          | girls<br>boys<br>girls<br>boys<br>girls<br>boys<br>girls<br>boys<br><u>Teams</u><br>girls                                                                          | 1A<br>1A<br>1A<br>2A<br>2A<br>2A<br>2A<br>2A<br>3A                                                 | 4:00 p.m.   5:15 p.m.   6:30 p.m.   7:45 p.m. <b>Time</b> 4:00 p.m.   5:15 p.m.   6:30 p.m.   7:45 p.m.   7:45 p.m.   5:15 p.m.   6:30 p.m.   7:45 p.m.   7:45 p.m.   4:00 p.m.   7:45 p.m.   6:30 p.m.   7:45 p.m.                                                                                                                                                                                                            |
| Games at Wright - Tulsa , Ok.   1A Semi's   1A Semi's   1A Semi's   1A Semi's   1A Semi's   Semi's   Games at Union – Ft. Smith, Ark.   2A Semi's   2A Semi's   2A Semi's   2A Semi's   2A Semi's   Semi's   Friday, Feb. 1 <sup>st</sup> Games at Destiny – Del City, OK   3A Semi's   3A Semi's   Games at Wright - Tulsa , Ok.                                                                                                                                                                                                                                                         | girls<br>boys<br>girls<br>boys<br>girls<br>boys<br>girls<br>boys<br><u>Teams</u><br>girls                                                                          | 1A<br>1A<br>1A<br>2A<br>2A<br>2A<br>2A<br>2A<br>3A                                                 | 4:00 p.m.   5:15 p.m.   6:30 p.m.   7:45 p.m. <b>Time</b> 4:00 p.m.   5:15 p.m.   6:30 p.m.   7:45 p.m.   6:30 p.m.   7:45 p.m.   6:30 p.m.   7:45 p.m.   7:00 p.m.   4:15 p.m.   7:00 p.m.   4:15 p.m.                                                |
| Games at Wright - Tulsa , Ok.   1A Semi's   1A Semi's   1A Semi's   1A Semi's   1A Semi's   Semi's   Games at Union - Ft. Smith, Ark.   2A Semi's   2A Semi's   2A Semi's   2A Semi's   2A Semi's   2A Semi's   SA Semi's   A Semi's   3A Semi's   3A Semi's                                                                                                                                                                                                                                                 | girls<br>boys<br>girls<br>boys<br>girls<br>boys<br>girls<br>boys<br><u>Teams</u><br>girls<br>boys                                                                  | 1A<br>1A<br>1A<br>2A<br>2A<br>2A<br>2A<br>2A<br>3A                                                 | 4:00 p.m.   5:15 p.m.   6:30 p.m.   7:45 p.m. <b>Time</b> 4:00 p.m.   5:15 p.m.   6:30 p.m.   7:45 p.m.   7:45 p.m.   5:15 p.m.   6:30 p.m.   7:45 p.m.   7:45 p.m.   4:00 p.m.   7:45 p.m.   6:30 p.m.   7:45 p.m.                                                                                                                                                                                                            |
| Games at Wright - Tulsa , Ok.   1A Semi's   1A Semi's   1A Semi's   1A Semi's   1A Semi's   Semi's   Games at Union – Ft. Smith, Ark.   2A Semi's   2A Semi's   2A Semi's   2A Semi's   2A Semi's   Semi's   Friday, Feb. 1 <sup>st</sup> Games at Destiny – Del City, OK   3A Semi's   3A Semi's   Games at Wright - Tulsa , Ok.                                                                                                                                                                                                                                                         | girls<br>boys<br>girls<br>boys<br>girls<br>boys<br>girls<br>boys<br><u>Teams</u><br>girls<br>boys<br><u>Teams</u>                                                  | 1A<br>1A<br>1A<br>2A<br>2A<br>2A<br>2A<br>2A<br>2A<br>3A<br>3A                                     | 4:00 p.m.   5:15 p.m.   6:30 p.m.   7:45 p.m. <b>Time</b> 4:00 p.m.   5:15 p.m.   6:30 p.m.   7:45 p.m.   6:30 p.m.   7:45 p.m.   6:30 p.m.   7:45 p.m.   7:00 p.m.   4:15 p.m.   7:00 p.m.   4:15 p.m.                                                |
| Games at Wright - Tulsa , Ok.   1A Semi's   1A Semi's   1A Semi's   1A Semi's   1A Semi's   Semi's   Games at Union – Ft. Smith, Ark.   2A Semi's   2A Semi's   2A Semi's   2A Semi's   2A Semi's   Semi's   Priday, Feb. 1 <sup>st</sup> Games at Destiny – Del City, OK   3A Semi's   3A Semi's   Semi's                                                                                                                                                                                                                                                                                | girls<br>boys<br>girls<br>boys<br>girls<br>boys<br>girls<br>boys<br><u>Teams</u><br>girls<br>boys<br><u>Teams</u><br>girls                                         | 1A<br>1A<br>1A<br>2A<br>2A<br>2A<br>2A<br>2A<br>2A<br>3A<br>3A                                     | 4:00 p.m.   5:15 p.m.   6:30 p.m.   7:45 p.m. <b>Time</b> 4:00 p.m.   5:15 p.m.   6:30 p.m.   7:45 p.m.   7:45 p.m.   6:30 p.m.   7:45 p.m.   10 p.m.   4:15 p.m.   11 p.m.   12 p.m.   13:00 p.m.   4:15 p.m.                                                                                                     |
| Games at Wright - Tulsa , Ok.   1A Semi's   1A Semi's   1A Semi's   1A Semi's   Semi's   2A Semi's   2A Semi's   2A Semi's   2A Semi's   2A Semi's   Semi's   Semi's   Semi's   Games at Destiny – Del City, OK   3A Semi's   SA Semi's                                                                                                                                                                                       | girls<br>boys<br>girls<br>boys<br>girls<br>boys<br>girls<br>boys<br><u>Teams</u><br>girls<br>boys<br><u>Teams</u><br>girls                                         | 1A<br>1A<br>1A<br>2A<br>2A<br>2A<br>2A<br>2A<br>2A<br>3A<br>3A                                     | 4:00 p.m.   5:15 p.m.   6:30 p.m.   7:45 p.m. <b>Time</b> 4:00 p.m.   5:15 p.m.   6:30 p.m.   7:45 p.m.   7:45 p.m.   6:30 p.m.   7:45 p.m.   10 p.m.   4:15 p.m.   11 p.m.   12 p.m.   13 p.m.   14:15 p.m.   15 p.m.   16 p.m. |
| Games at Wright - Tulsa , Ok.   1A Semi's   1A Semi's   1A Semi's   1A Semi's   1A Semi's   Semi's   Games at Union – Ft. Smith, Ark.   2A Semi's   2A Semi's   2A Semi's   2A Semi's   2A Semi's   Semi's   Semi's   Games at Destiny – Del City, OK   3A Semi's   Games at Wright - Tulsa , Ok.   3A Semi's   Saturday, Feb. 2 <sup>nd</sup>                                                                                                                                                                                                                                            | girls<br>boys<br>girls<br>boys<br>girls<br>boys<br>girls<br>boys<br><u>Teams</u><br>girls<br>boys<br><u>Teams</u><br>girls<br>boys                                 | 1A<br>1A<br>1A<br>2A<br>2A<br>2A<br>2A<br>2A<br>2A<br>3A<br>3A                                     | 4:00 p.m.   5:15 p.m.   6:30 p.m.   7:45 p.m. <b>Time</b> 4:00 p.m.   5:15 p.m.   6:30 p.m.   7:45 p.m.   7:45 p.m.   6:30 p.m.   7:45 p.m.   5:00 p.m.   4:15 p.m. <b>Time</b> 4:00 p.m.   5:15 p.m.                                                                                                                                                  |
| Games at Wright - Tulsa , Ok.   1A Semi's   1A Semi's   1A Semi's   1A Semi's   1A Semi's   Semi's   Games at Union – Ft. Smith, Ark.   2A Semi's   2A Semi's   2A Semi's   2A Semi's   2A Semi's   Semi's   Semi's   Games at Destiny – Del City, OK   3A Semi's   Games at Wright - Tulsa , Ok.   3A Semi's   Saturday, Feb. 2 <sup>nd</sup> Games at Community Christian – Norman, Ok.                                                                                                                                                                                                 | girls<br>boys<br>girls<br>boys<br>girls<br>boys<br>girls<br>boys<br><u>Teams</u><br>girls<br>boys<br><u>Teams</u><br>girls<br>boys                                 | 1A<br>1A<br>1A<br>2A<br>2A<br>2A<br>2A<br>2A<br>2A<br>3A<br>3A<br>3A<br>3A                         | 4:00 p.m.   5:15 p.m.   6:30 p.m.   7:45 p.m. <b>Time</b> 4:00 p.m.   5:15 p.m.   6:30 p.m.   7:45 p.m.   7:45 p.m.   6:30 p.m.   7:45 p.m.   5:00 p.m.   4:15 p.m.   5:15 p.m.   5:15 p.m.   5:15 p.m.                                                                                                                                    |
| Games at Wright - Tulsa , Ok.IA Semi'sIA Semi'sIA Semi'sIA Semi'sSemi'sQames at Union – Ft. Smith, Ark.QA Semi'sQA Semi'sQA Semi'sQA Semi'sA Semi'sA Semi'sSemi'sGames at Destiny – Del City, OK3A Semi'sGames at Wright - Tulsa , Ok.3A Semi'sSaturday, Feb. 2 <sup>nd</sup> Games at Community Christian – Norman, Ok.IA Finals                                                                                                                                                                                                                                                         | girls<br>boys<br>girls<br>boys<br>girls<br>boys<br>girls<br>boys<br><u>Teams</u><br>girls<br>boys<br><u>Teams</u><br>girls<br>boys<br><u>Teams</u><br>girls        | 1A<br>1A<br>1A<br>2A<br>2A<br>2A<br>2A<br>2A<br>2A<br>3A<br>3A<br>3A<br>3A<br>3A<br>3A             | 4:00 p.m.   5:15 p.m.   6:30 p.m.   7:45 p.m. <b>Time</b> 4:00 p.m.   5:15 p.m.   6:30 p.m.   7:45 p.m.   7:45 p.m.   6:30 p.m.   7:45 p.m.   7:15 p.m.   7:15 p.m.   7:10 p.m.   7:10 p.m.   7:10 p.m.                                                |
| Games at Wright - Tulsa , Ok.   IA Semi's   IA Semi's   IA Semi's   IA Semi's   IA Semi's   Games at Union - Ft. Smith, Ark.   2A Semi's   ZA Semi's   2A Semi's   ZA Semi's   ZA Semi's   ZA Semi's   ZA Semi's   ZA Semi's   Semi's   Games at Destiny - Del City, OK   3A Semi's   Games at Wright - Tulsa , Ok.   3A Semi's   Games at Wright - Tulsa , Ok.   3A Semi's   Saturday, Feb. 2 <sup>nd</sup> Games at Community Christian - Norman, Ok.   IA Finals   IA Finals                                                                                                           | girls<br>boys<br>girls<br>boys<br><u>Teams</u><br>girls<br>boys<br><u>Teams</u><br>girls<br>boys<br><u>Teams</u><br>girls<br>boys<br><u>Teams</u><br>girls<br>boys | 1A<br>1A<br>1A<br>2A<br>2A<br>2A<br>2A<br>2A<br>2A<br>2A<br>2A<br>2A<br>2A<br>2A<br>2A<br>2A       | 4:00 p.m.   5:15 p.m.   6:30 p.m.   7:45 p.m. <b>Time</b> 4:00 p.m.   5:15 p.m.   6:30 p.m.   7:45 p.m.   7:45 p.m.   6:30 p.m.   7:45 p.m.   7:15 p.m.   7:15 p.m.   7:15 p.m.   7:15 p.m.   7:15 p.m.   7:15 p.m.                                                |
| Games at Wright - Tulsa , Ok.   IA Semi's   IA Semi's   IA Semi's   IA Semi's   IA Semi's   Games at Union - Ft. Smith, Ark.   2A Semi's   ZA Semi's   2A Semi's   ZA Semi's   ZA Semi's   ZA Semi's   ZA Semi's   ZA Semi's   Semi's   Semi's   Games at Destiny - Del City, OK   3A Semi's   3A Semi's   Saturday, Feb. 2 <sup>nd</sup> Games at Community Christian - Norman, Ok.   IA Finals   IA Finals   IA Finals   IA Finals                                                                                                                                                      | girls<br>boys<br>girls<br>boys<br><u>Teams</u><br>girls<br>boys<br><u>Teams</u><br>girls<br>boys<br><u>Teams</u><br>girls<br>boys<br><u>Teams</u><br>girls<br>boys | 1A<br>1A<br>1A<br>2A<br>2A<br>2A<br>2A<br>2A<br>2A<br>3A<br>3A<br>3A<br>3A<br>3A<br>3A<br>3A<br>3A | 4:00 p.m.   5:15 p.m.   6:30 p.m.   7:45 p.m. <b>Time</b> 4:00 p.m.   5:15 p.m.   6:30 p.m.   7:45 p.m.   7:15 p.m.   7:15 p.m.   7:15 p.m.   7:15 p.m.   7:100 p.m.   11:30 a.m.   1:00 p.m.                                  |
| Games at Wright - Tulsa , Ok.   1A Semi's   1A Semi's   1A Semi's   1A Semi's   Semi's   2A Semi's   SA Semi's   Semi's   Games at Destiny – Del City, OK   3A Semi's   Games at Wright - Tulsa , Ok.   3A Semi's   Saturday, Feb. 2 <sup>nd</sup> Games at Community Christian – Norman, Ok.   1A Finals   1A Finals   2A Finals                                                                                                                                                                                 | girls<br>boys<br>girls<br>boys<br><u>Teams</u><br>girls<br>boys<br><u>Teams</u><br>girls<br>boys<br><u>Teams</u><br>girls<br>boys<br><u>Teams</u><br>girls<br>boys | 1A<br>1A<br>1A<br>2A<br>2A<br>2A<br>2A<br>2A<br>2A<br>2A<br>2A<br>2A<br>2A<br>2A<br>2A<br>2A       | 4:00 p.m.   5:15 p.m.   6:30 p.m.   7:45 p.m. <b>Time</b> 4:00 p.m.   5:15 p.m.   6:30 p.m.   5:15 p.m.   6:30 p.m.   7:45 p.m.   7:15 p.m.   7:15 p.m.   7:15 p.m.   7:15 p.m.   7:100 p.m.   7:30 a.m.   1:00 p.m.   2:30 p.m.                       |
| Games at Wright - Tulsa , Ok.   IA Semi's   IA Semi's   IA Semi's   IA Semi's   IA Semi's   Games at Union - Ft. Smith, Ark.   2A Semi's   ZA Semi's   2A Semi's   ZA Semi's   ZA Semi's   ZA Semi's   ZA Semi's   A Semi's   A Semi's   SA Semi's   A Semi's   SA Semi's   A Finals | girls<br>boys<br>girls<br>boys<br><u>Teams</u><br>girls<br>boys<br><u>Teams</u><br>girls<br>boys<br><u>Teams</u><br>girls<br>boys<br><u>Teams</u><br>girls<br>boys | 1A<br>1A<br>1A<br>2A<br>2A<br>2A<br>2A<br>2A<br>2A<br>3A<br>3A<br>3A<br>3A<br>3A<br>3A<br>3A<br>3A | 4:00 p.m.   5:15 p.m.   6:30 p.m.   7:45 p.m. <b>Time</b> 4:00 p.m.   5:15 p.m.   6:30 p.m.   7:45 p.m.   7:15 p.m.   7:15 p.m.   7:15 p.m.   7:15 p.m.   7:100 p.m.   11:30 a.m.   1:00 p.m.                                  |