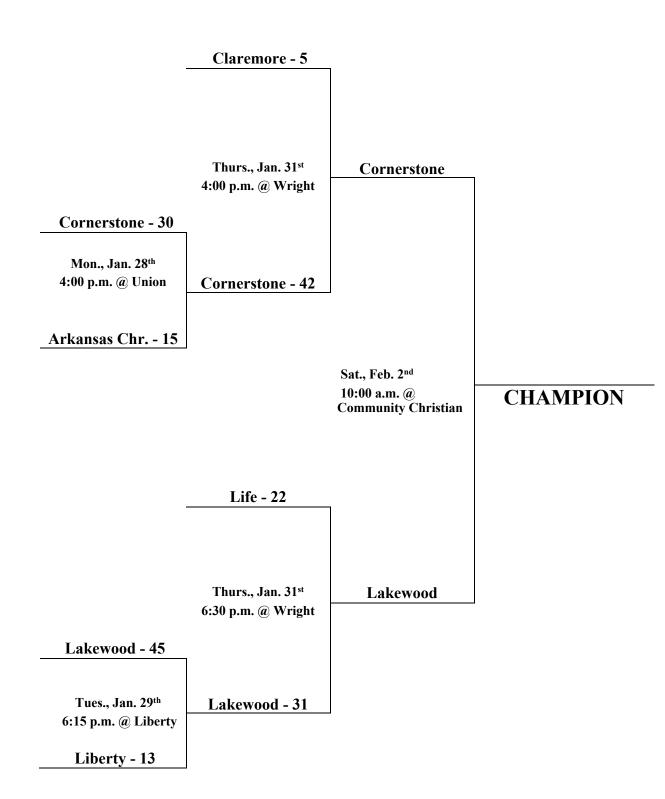

# HCAA Junior High 1A Girls' Championship Jan. 28<sup>th</sup> – Feb. 2<sup>nd</sup>