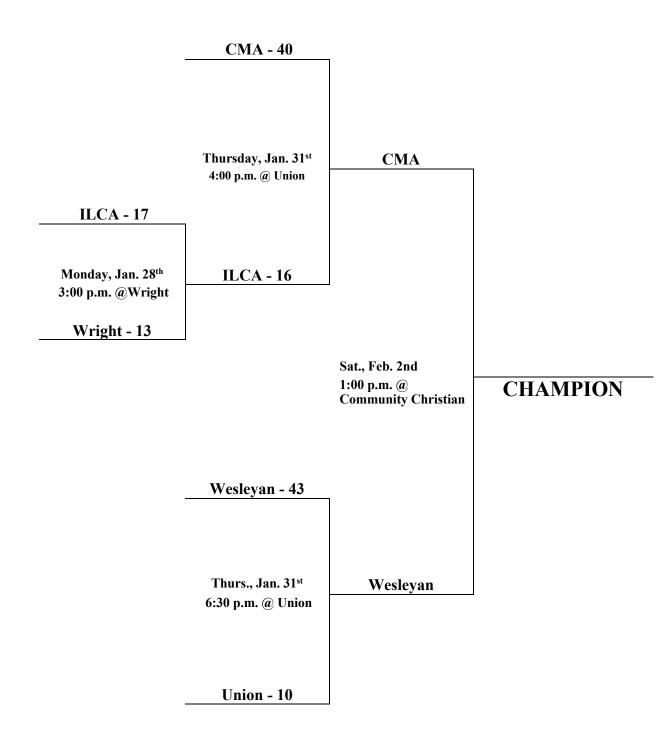

#### HCAA Junior High 2A Boys' Championship Jan. 28<sup>th</sup> – Feb. 2<sup>nd</sup>