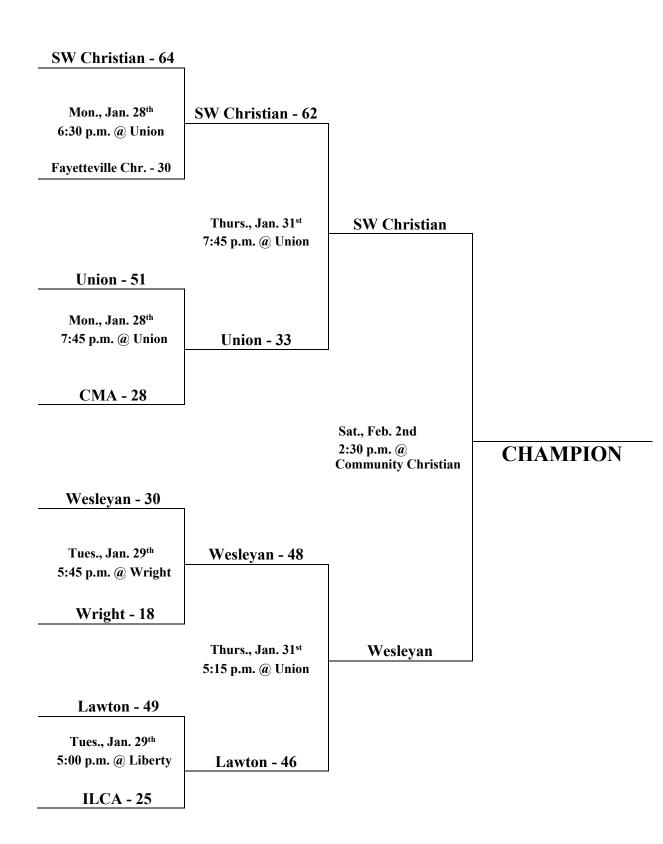

### HCAA Junior High 1A Boys' Championship Jan. 28<sup>th</sup> – Feb. 2<sup>nd</sup>