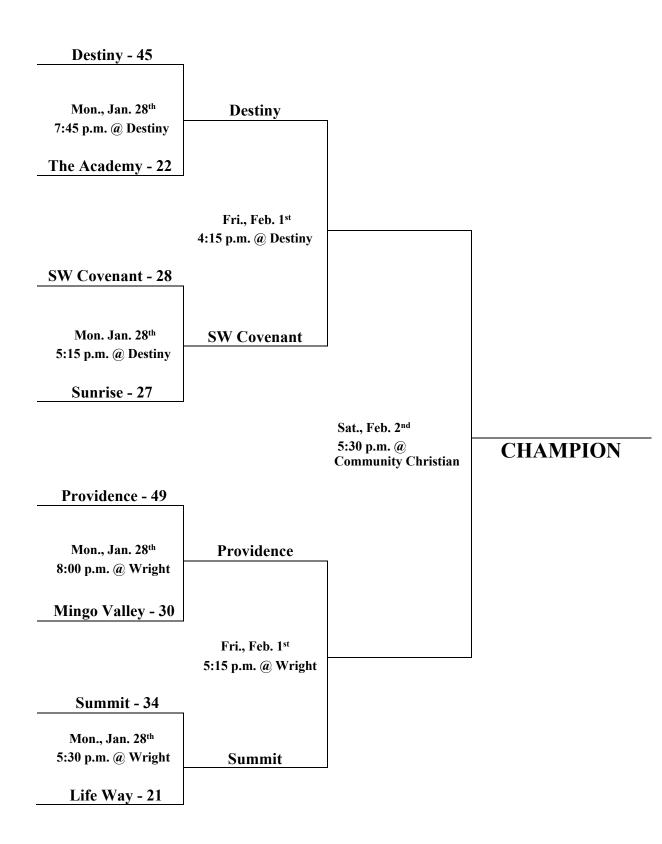

### HCAA Junior High 3A Boys' Championship Jan. 28<sup>th</sup> – Feb. 2<sup>nd</sup>