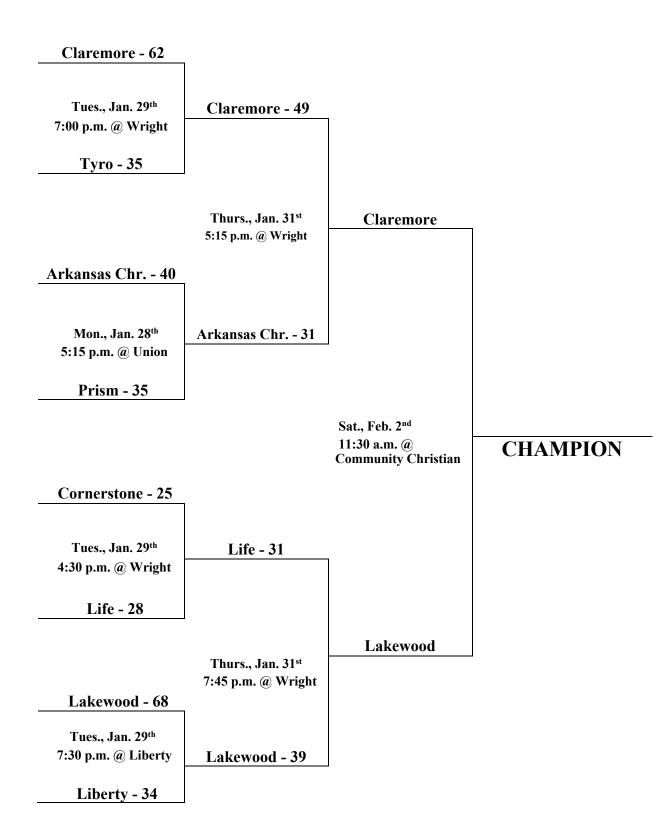

### HCAA Junior High 3A Boys' Championship Jan. 28<sup>th</sup> – Feb. 2<sup>nd</sup>