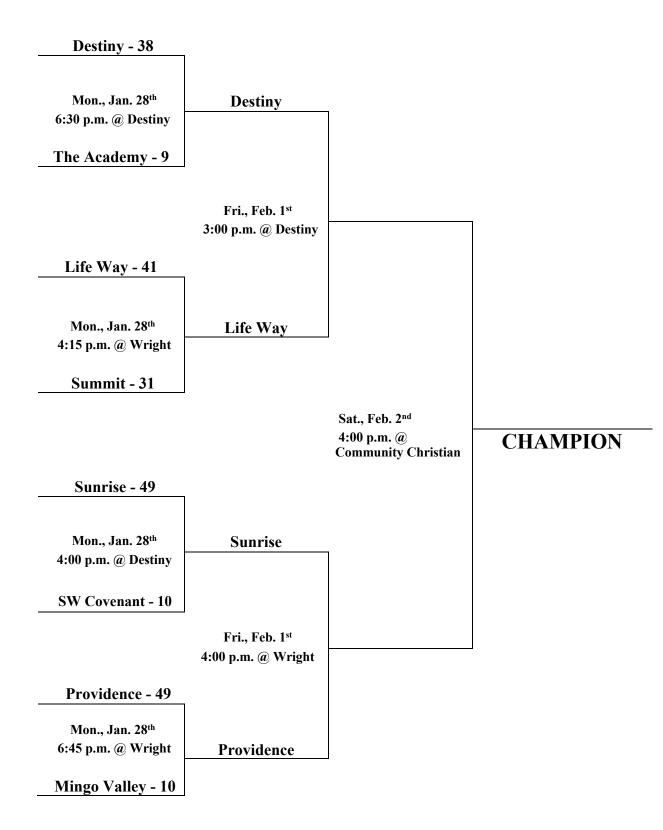

## HCAA Junior High 3A Girls' Championship Jan. 28<sup>th</sup> – Feb. 2<sup>nd</sup>