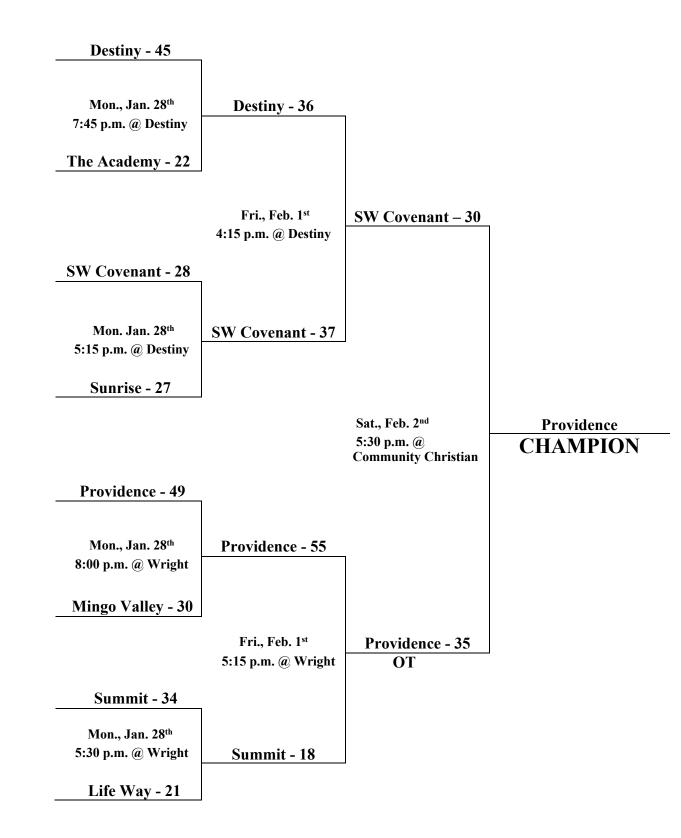

### HCAA Junior High 3A Girls' Championship Jan. 28<sup>th</sup> – Feb. 2<sup>nd</sup>