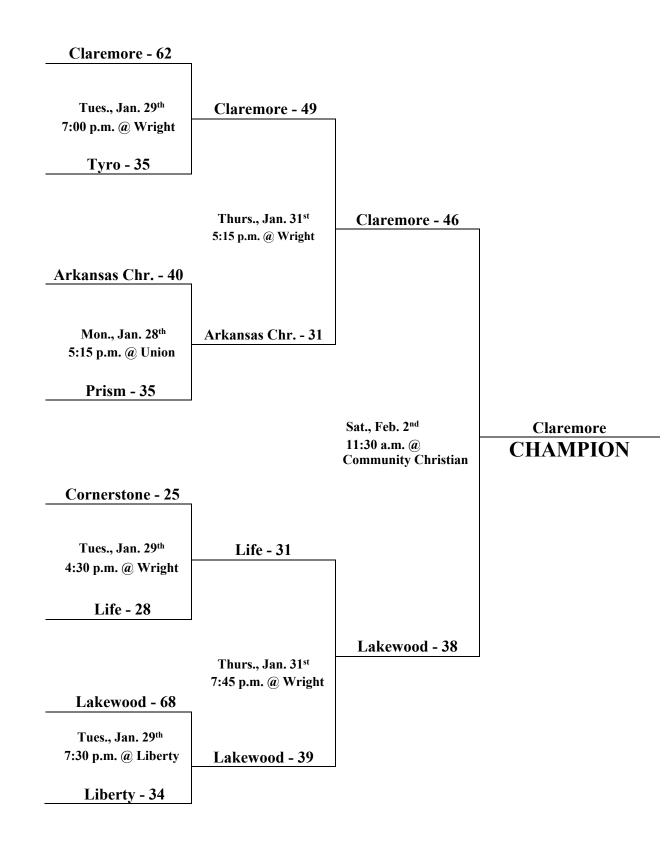

### HCAA Junior High 3A Boys' Championship Jan. 28<sup>th</sup> – Feb. 2<sup>nd</sup>

## HCAA STATE JH STATE TOURNAMENT Jan. 28<sup>th</sup> – Feb. 2<sup>nd</sup>

| <u>Monday, Jan. 28<sup>th</sup></u>                                                                                                                                                                                                                                                                                                                                                                                                                                                                      |                                                                                                                                                                     |                                                                                              |                                                                                                                                                                                                                                                                                                                                                                                                                        |
|----------------------------------------------------------------------------------------------------------------------------------------------------------------------------------------------------------------------------------------------------------------------------------------------------------------------------------------------------------------------------------------------------------------------------------------------------------------------------------------------------------|---------------------------------------------------------------------------------------------------------------------------------------------------------------------|----------------------------------------------------------------------------------------------|------------------------------------------------------------------------------------------------------------------------------------------------------------------------------------------------------------------------------------------------------------------------------------------------------------------------------------------------------------------------------------------------------------------------|
| Games at Wright - Tulsa, Ok.                                                                                                                                                                                                                                                                                                                                                                                                                                                                             | Teams                                                                                                                                                               |                                                                                              | Time                                                                                                                                                                                                                                                                                                                                                                                                                   |
| ILCA vs. Wright                                                                                                                                                                                                                                                                                                                                                                                                                                                                                          | girls                                                                                                                                                               | 2A                                                                                           | 3:00 p.m.                                                                                                                                                                                                                                                                                                                                                                                                              |
| Summit vs. Life Way                                                                                                                                                                                                                                                                                                                                                                                                                                                                                      | girls                                                                                                                                                               | 3A                                                                                           | 4:15 p.m.                                                                                                                                                                                                                                                                                                                                                                                                              |
| Summit vs. Life Way                                                                                                                                                                                                                                                                                                                                                                                                                                                                                      | boys                                                                                                                                                                | 3A                                                                                           | 5:30 p.m.                                                                                                                                                                                                                                                                                                                                                                                                              |
| Providence vs. Mingo Valley                                                                                                                                                                                                                                                                                                                                                                                                                                                                              | girls                                                                                                                                                               | 3A                                                                                           | 6:45 p.m.                                                                                                                                                                                                                                                                                                                                                                                                              |
|                                                                                                                                                                                                                                                                                                                                                                                                                                                                                                          |                                                                                                                                                                     |                                                                                              |                                                                                                                                                                                                                                                                                                                                                                                                                        |
| Providence vs. Mingo Valley                                                                                                                                                                                                                                                                                                                                                                                                                                                                              | boys                                                                                                                                                                | 3A                                                                                           | 8:00 p.m.                                                                                                                                                                                                                                                                                                                                                                                                              |
| <u>Games at Union – Ft. Smith, Ark</u>                                                                                                                                                                                                                                                                                                                                                                                                                                                                   | Teams                                                                                                                                                               |                                                                                              | Time                                                                                                                                                                                                                                                                                                                                                                                                                   |
| Cornerstone vs. Arkansas Chr.                                                                                                                                                                                                                                                                                                                                                                                                                                                                            | girls                                                                                                                                                               | 1A                                                                                           | 4:00 p.m.                                                                                                                                                                                                                                                                                                                                                                                                              |
| Prism vs. Arkansas Chr.                                                                                                                                                                                                                                                                                                                                                                                                                                                                                  | boys                                                                                                                                                                | 1A                                                                                           | 5:15 p.m.                                                                                                                                                                                                                                                                                                                                                                                                              |
| SW Christian vs. Fayetteville                                                                                                                                                                                                                                                                                                                                                                                                                                                                            | boys                                                                                                                                                                | 2A                                                                                           | 6:30 p.m.                                                                                                                                                                                                                                                                                                                                                                                                              |
| Union vs. CMA                                                                                                                                                                                                                                                                                                                                                                                                                                                                                            | boys                                                                                                                                                                | 2A                                                                                           | 7:45 p.m.                                                                                                                                                                                                                                                                                                                                                                                                              |
| <u>Games at Destiny – Del City, Ok</u>                                                                                                                                                                                                                                                                                                                                                                                                                                                                   | Teams                                                                                                                                                               |                                                                                              | Time                                                                                                                                                                                                                                                                                                                                                                                                                   |
| Sunrise vs. SW Covenant                                                                                                                                                                                                                                                                                                                                                                                                                                                                                  | girls                                                                                                                                                               | 3A                                                                                           | 4:00 p.m.                                                                                                                                                                                                                                                                                                                                                                                                              |
| Sunrise vs. SW Covenant                                                                                                                                                                                                                                                                                                                                                                                                                                                                                  | boys                                                                                                                                                                | 3A                                                                                           | 5:15 p.m.                                                                                                                                                                                                                                                                                                                                                                                                              |
| Destiny vs. The Academy                                                                                                                                                                                                                                                                                                                                                                                                                                                                                  | girls                                                                                                                                                               | 3A                                                                                           | 6:30 p.m.                                                                                                                                                                                                                                                                                                                                                                                                              |
| Destiny vs. The Academy                                                                                                                                                                                                                                                                                                                                                                                                                                                                                  | boys                                                                                                                                                                | 3A                                                                                           | 7:45 p.m.                                                                                                                                                                                                                                                                                                                                                                                                              |
| Destiny vs the readony                                                                                                                                                                                                                                                                                                                                                                                                                                                                                   | 0093                                                                                                                                                                | 511                                                                                          | 7.45 p.m.                                                                                                                                                                                                                                                                                                                                                                                                              |
| <u>Tuesday, Jan. 29<sup>th</sup></u>                                                                                                                                                                                                                                                                                                                                                                                                                                                                     |                                                                                                                                                                     |                                                                                              |                                                                                                                                                                                                                                                                                                                                                                                                                        |
| <u>Games at Wright - Tulsa , Ok.</u>                                                                                                                                                                                                                                                                                                                                                                                                                                                                     | Teams                                                                                                                                                               |                                                                                              | <u>Time</u>                                                                                                                                                                                                                                                                                                                                                                                                            |
| Cornerstone vs Life                                                                                                                                                                                                                                                                                                                                                                                                                                                                                      | boys                                                                                                                                                                | 1A                                                                                           | 4:30 p.m.                                                                                                                                                                                                                                                                                                                                                                                                              |
| Wesleyan vs. Wright                                                                                                                                                                                                                                                                                                                                                                                                                                                                                      | boys                                                                                                                                                                | 2A                                                                                           | 5:45 p.m.                                                                                                                                                                                                                                                                                                                                                                                                              |
| Claremore vs. Tyro                                                                                                                                                                                                                                                                                                                                                                                                                                                                                       | boys                                                                                                                                                                | 1A                                                                                           | 7:00 p.m.                                                                                                                                                                                                                                                                                                                                                                                                              |
|                                                                                                                                                                                                                                                                                                                                                                                                                                                                                                          | т                                                                                                                                                                   |                                                                                              | т.                                                                                                                                                                                                                                                                                                                                                                                                                     |
| <u>Games at Liberty – Shawnee, Ok</u>                                                                                                                                                                                                                                                                                                                                                                                                                                                                    | <u>Teams</u>                                                                                                                                                        | <b></b>                                                                                      | <u>Time</u>                                                                                                                                                                                                                                                                                                                                                                                                            |
| Lawton vs. ILCA                                                                                                                                                                                                                                                                                                                                                                                                                                                                                          | boys                                                                                                                                                                | 2A                                                                                           | 5:00 p.m.                                                                                                                                                                                                                                                                                                                                                                                                              |
| Lakewood vs. Liberty                                                                                                                                                                                                                                                                                                                                                                                                                                                                                     | girls                                                                                                                                                               | 1A                                                                                           | 6:15 p.m.                                                                                                                                                                                                                                                                                                                                                                                                              |
| Lakewood vs. Liberty                                                                                                                                                                                                                                                                                                                                                                                                                                                                                     | boys                                                                                                                                                                | 1A                                                                                           | 7:30 p.m.                                                                                                                                                                                                                                                                                                                                                                                                              |
|                                                                                                                                                                                                                                                                                                                                                                                                                                                                                                          |                                                                                                                                                                     |                                                                                              |                                                                                                                                                                                                                                                                                                                                                                                                                        |
| Thursday Jan 31 <sup>31</sup>                                                                                                                                                                                                                                                                                                                                                                                                                                                                            |                                                                                                                                                                     |                                                                                              |                                                                                                                                                                                                                                                                                                                                                                                                                        |
| Thursday, Jan. 31 <sup>st</sup>                                                                                                                                                                                                                                                                                                                                                                                                                                                                          | Teama                                                                                                                                                               |                                                                                              | Time                                                                                                                                                                                                                                                                                                                                                                                                                   |
| Games at Wright - Tulsa, Ok.                                                                                                                                                                                                                                                                                                                                                                                                                                                                             | Teams                                                                                                                                                               | 1 4                                                                                          | Time                                                                                                                                                                                                                                                                                                                                                                                                                   |
| <u>Games at Wright - Tulsa , Ok.</u><br>1A Semi's                                                                                                                                                                                                                                                                                                                                                                                                                                                        | girls                                                                                                                                                               | 1A                                                                                           | 4:00 p.m.                                                                                                                                                                                                                                                                                                                                                                                                              |
| <u>Games at Wright - Tulsa , Ok.</u><br>1A Semi's<br>1A Semi's                                                                                                                                                                                                                                                                                                                                                                                                                                           | girls<br>boys                                                                                                                                                       | 1A                                                                                           | 4:00 p.m.<br>5:15 p.m.                                                                                                                                                                                                                                                                                                                                                                                                 |
| Games at Wright - Tulsa, Ok.<br>1A Semi's<br>1A Semi's<br>1A Semi's                                                                                                                                                                                                                                                                                                                                                                                                                                      | girls<br>boys<br>girls                                                                                                                                              | 1A<br>1A                                                                                     | 4:00 p.m.<br>5:15 p.m.<br>6:30 p.m.                                                                                                                                                                                                                                                                                                                                                                                    |
| <u>Games at Wright - Tulsa , Ok.</u><br>1A Semi's<br>1A Semi's                                                                                                                                                                                                                                                                                                                                                                                                                                           | girls<br>boys                                                                                                                                                       | 1A                                                                                           | 4:00 p.m.<br>5:15 p.m.                                                                                                                                                                                                                                                                                                                                                                                                 |
| Games at Wright - Tulsa , Ok.<br>1A Semi's<br>1A Semi's<br>1A Semi's<br>1A Semi's                                                                                                                                                                                                                                                                                                                                                                                                                        | girls<br>boys<br>girls                                                                                                                                              | 1A<br>1A                                                                                     | 4:00 p.m.<br>5:15 p.m.<br>6:30 p.m.                                                                                                                                                                                                                                                                                                                                                                                    |
| Games at Wright - Tulsa, Ok.<br>1A Semi's<br>1A Semi's<br>1A Semi's                                                                                                                                                                                                                                                                                                                                                                                                                                      | girls<br>boys<br>girls<br>boys                                                                                                                                      | 1A<br>1A                                                                                     | 4:00 p.m.<br>5:15 p.m.<br>6:30 p.m.<br>7:45 p.m.<br>Time                                                                                                                                                                                                                                                                                                                                                               |
| Games at Wright - Tulsa , Ok.<br>1A Semi's<br>1A Semi's<br>1A Semi's<br>1A Semi's<br>1A Semi's<br>Games at Union – Ft. Smith, Ark.                                                                                                                                                                                                                                                                                                                                                                       | girls<br>boys<br>girls<br>boys<br><u>Teams</u><br>girls                                                                                                             | 1A<br>1A<br>1A                                                                               | 4:00 p.m.   5:15 p.m.   6:30 p.m.   7:45 p.m.   Time   4:00 p.m.                                                                                                                                                                                                                                                                                                                                                       |
| Games at Wright - Tulsa , Ok.<br>IA Semi's<br>IA Semi's<br>IA Semi's<br>IA Semi's<br><u>Games at Union – Ft. Smith, Ark.</u><br>2A Semi's                                                                                                                                                                                                                                                                                                                                                                | girls<br>boys<br>girls<br>boys<br><u>Teams</u><br>girls<br>boys                                                                                                     | 1A<br>1A<br>1A<br>2A<br>2A                                                                   | 4:00 p.m.   5:15 p.m.   6:30 p.m.   7:45 p.m. <b>Time</b> 4:00 p.m.   5:15 p.m.                                                                                                                                                                                                                                                                                                                                        |
| Games at Wright - Tulsa , Ok.<br>IA Semi's<br>IA Semi's<br>IA Semi's<br>IA Semi's<br><u>Games at Union – Ft. Smith, Ark.</u><br>2A Semi's<br>2A Semi's                                                                                                                                                                                                                                                                                                                                                   | girls<br>boys<br>girls<br>boys<br><u>Teams</u><br>girls                                                                                                             | 1A<br>1A<br>1A<br>2A                                                                         | 4:00 p.m.   5:15 p.m.   6:30 p.m.   7:45 p.m.   Time   4:00 p.m.                                                                                                                                                                                                                                                                                                                                                       |
| Games at Wright - Tulsa , Ok.<br>IA Semi's<br>IA Semi's<br>IA Semi's<br>IA Semi's<br>Games at Union – Ft. Smith, Ark.<br>2A Semi's<br>2A Semi's<br>2A Semi's<br>2A Semi's                                                                                                                                                                                                                                                                                                                                | girls<br>boys<br>girls<br>boys<br><u>Teams</u><br>girls<br>boys<br>girls                                                                                            | 1A<br>1A<br>1A<br>2A<br>2A<br>2A                                                             | 4:00 p.m.   5:15 p.m.   6:30 p.m.   7:45 p.m. <b>Time</b> 4:00 p.m.   5:15 p.m.   6:30 p.m.                                                                                                                                                                                                                                                                                                                            |
| Games at Wright - Tulsa , Ok.<br>IA Semi's<br>IA Semi's<br>IA Semi's<br>IA Semi's<br>Games at Union – Ft. Smith, Ark.<br>2A Semi's<br>2A Semi's<br>2A Semi's                                                                                                                                                                                                                                                                                                                                             | girls<br>boys<br>girls<br>boys<br><u>Teams</u><br>girls<br>boys<br>girls                                                                                            | 1A<br>1A<br>1A<br>2A<br>2A<br>2A                                                             | 4:00 p.m.   5:15 p.m.   6:30 p.m.   7:45 p.m. <b>Time</b> 4:00 p.m.   5:15 p.m.   6:30 p.m.                                                                                                                                                                                                                                                                                                                            |
| Games at Wright - Tulsa , Ok.<br>IA Semi's<br>IA Semi's<br>IA Semi's<br>IA Semi's<br>Games at Union – Ft. Smith, Ark.<br>2A Semi's<br>2A Semi's<br>2A Semi's<br>2A Semi's<br>2A Semi's<br>Erriday, Feb. 1 <sup>st</sup>                                                                                                                                                                                                                                                                                  | girls<br>boys<br>girls<br>boys<br><u>Teams</u><br>girls<br>boys<br>girls                                                                                            | 1A<br>1A<br>1A<br>2A<br>2A<br>2A                                                             | 4:00 p.m.   5:15 p.m.   6:30 p.m.   7:45 p.m. <b>Time</b> 4:00 p.m.   5:15 p.m.   6:30 p.m.                                                                                                                                                                                                                                                                                                                            |
| Games at Wright - Tulsa , Ok.<br>IA Semi's<br>IA Semi's<br>IA Semi's<br>IA Semi's<br>Games at Union – Ft. Smith, Ark.<br>2A Semi's<br>2A Semi's<br>2A Semi's<br>2A Semi's                                                                                                                                                                                                                                                                                                                                | girls<br>boys<br>girls<br>boys<br>girls<br>boys<br>girls<br>boys                                                                                                    | 1A<br>1A<br>1A<br>2A<br>2A<br>2A                                                             | 4:00 p.m.   5:15 p.m.   6:30 p.m.   7:45 p.m. <b>Time</b> 4:00 p.m.   5:15 p.m.   6:30 p.m.   7:45 p.m.   6:30 p.m.   7:45 p.m.   6:30 p.m.   7:45 p.m.   6:30 p.m.   7:45 p.m.   5:15 p.m.   6:30 p.m.   7:45 p.m.                                                                                                                                                                                                    |
| Games at Wright - Tulsa , Ok.   IA Semi's   IA Semi's   IA Semi's   IA Semi's   Games at Union – Ft. Smith, Ark.   2A Semi's   Priday, Feb. 1 <sup>st</sup> Games at Destiny – Del City, OK                                                                                                                                                                                      | girls<br>boys<br>girls<br>boys<br>girls<br>boys<br>girls<br>boys<br><b>Teams</b>                                                                                    | 1A<br>1A<br>1A<br>2A<br>2A<br>2A<br>2A                                                       | 4:00 p.m.   5:15 p.m.   6:30 p.m.   7:45 p.m. <b>Time</b> 4:00 p.m.   5:15 p.m.   6:30 p.m.   7:45 p.m.   6:30 p.m.   7:45 p.m.   6:30 p.m.   7:45 p.m.                                                                                                                                                                                                                                                                |
| Games at Wright - Tulsa , Ok.IA Semi'sIA Semi'sIA Semi'sIA Semi'sCames at Union – Ft. Smith, Ark.2A Semi's2A Semi's2A Semi's2A Semi's2A Semi'sSemi'sFriday, Feb. 1stGames at Destiny – Del City, OK3A Semi's3A Semi's                                                                                                                                                                                                                                                                                    | girls<br>boys<br>girls<br>boys<br>girls<br>boys<br>girls<br>boys<br><u>Teams</u><br>girls<br>boys                                                                   | 1A<br>1A<br>1A<br>2A<br>2A<br>2A<br>2A<br>2A<br>3A                                           | 4:00 p.m.   5:15 p.m.   6:30 p.m.   7:45 p.m. <b>Time</b> 4:00 p.m.   5:15 p.m.   6:30 p.m.   7:45 p.m.   7:45 p.m.   6:30 p.m.   7:45 p.m.   7:45 p.m.   6:30 p.m.   7:45 p.m.   6:30 p.m.   7:45 p.m.                                                                                                                                                                                                                |
| Games at Wright - Tulsa , Ok.   IA Semi's   IA Semi's   IA Semi's   IA Semi's   Games at Union – Ft. Smith, Ark.   2A Semi's   2A Semi's   2A Semi's   2A Semi's   2A Semi's   2A Semi's   SA Semi's   A Semi's   A Semi's   A Semi's   Games at Destiny – Del City, OK   3A Semi's   3A Semi's   Games at Wright - Tulsa , Ok.                                                                                                                                                                          | girls<br>boys<br>girls<br>boys<br>girls<br>boys<br>girls<br>boys<br><u>Teams</u><br>girls<br>boys<br><u>Teams</u>                                                   | 1A<br>1A<br>1A<br>2A<br>2A<br>2A<br>2A<br>2A<br>2A<br>3A<br>3A                               | 4:00 p.m.   5:15 p.m.   6:30 p.m.   7:45 p.m. <b>Time</b> 4:00 p.m.   5:15 p.m.   6:30 p.m.   7:45 p.m.   6:30 p.m.   7:45 p.m.   6:30 p.m.   7:45 p.m.   7:00 p.m.   4:15 p.m.   7:00 p.m.   4:15 p.m.                                        |
| Games at Wright - Tulsa , Ok.   IA Semi's   IA Semi's   IA Semi's   IA Semi's   Games at Union – Ft. Smith, Ark.   2A Semi's   2A Semi's   2A Semi's   2A Semi's   2A Semi's   Semi's   Priday, Feb. 1 <sup>st</sup> Games at Destiny – Del City, OK   3A Semi's   3A Semi's   Games at Wright - Tulsa , Ok.   3A Semi's                                                                                                                                                                                 | girls<br>boys<br>girls<br>boys<br>girls<br>boys<br>girls<br>boys<br><u>Teams</u><br>girls<br>boys<br><u>Teams</u><br>girls                                          | 1A<br>1A<br>1A<br>2A<br>2A<br>2A<br>2A<br>2A<br>2A<br>3A<br>3A                               | 4:00 p.m.   5:15 p.m.   6:30 p.m.   7:45 p.m. <b>Time</b> 4:00 p.m.   5:15 p.m.   6:30 p.m.   7:45 p.m.   7:45 p.m.   6:30 p.m.   7:45 p.m.   7:00 p.m.   4:15 p.m.                                                                                        |
| Games at Wright - Tulsa , Ok.   IA Semi's   IA Semi's   IA Semi's   IA Semi's   Games at Union – Ft. Smith, Ark.   2A Semi's   2A Semi's   2A Semi's   2A Semi's   2A Semi's   2A Semi's   SA Semi's   A Semi's   A Semi's   A Semi's   Games at Destiny – Del City, OK   3A Semi's   3A Semi's   Games at Wright - Tulsa , Ok.                                                                                                                                                                          | girls<br>boys<br>girls<br>boys<br>girls<br>boys<br>girls<br>boys<br><u>Teams</u><br>girls<br>boys<br><u>Teams</u>                                                   | 1A<br>1A<br>1A<br>2A<br>2A<br>2A<br>2A<br>2A<br>2A<br>3A<br>3A                               | 4:00 p.m.   5:15 p.m.   6:30 p.m.   7:45 p.m. <b>Time</b> 4:00 p.m.   5:15 p.m.   6:30 p.m.   7:45 p.m.   6:30 p.m.   7:45 p.m.   6:30 p.m.   7:45 p.m.   7:00 p.m.   4:15 p.m.   7:00 p.m.   4:15 p.m.                                        |
| Games at Wright - Tulsa , Ok.   IA Semi's   IA Semi's   IA Semi's   IA Semi's   Games at Union – Ft. Smith, Ark.   2A Semi's   2A Semi's   2A Semi's   2A Semi's   2A Semi's   Semi's   Priday, Feb. 1 <sup>st</sup> Games at Destiny – Del City, OK   3A Semi's   3A Semi's   Games at Wright - Tulsa , Ok.   3A Semi's   3A Semi's                                                                                                                                                                     | girls<br>boys<br>girls<br>boys<br>girls<br>boys<br>girls<br>boys<br><u>Teams</u><br>girls<br>boys<br><u>Teams</u><br>girls                                          | 1A<br>1A<br>1A<br>2A<br>2A<br>2A<br>2A<br>2A<br>2A<br>3A<br>3A                               | 4:00 p.m.   5:15 p.m.   6:30 p.m.   7:45 p.m. <b>Time</b> 4:00 p.m.   5:15 p.m.   6:30 p.m.   7:45 p.m.   7:45 p.m.   6:30 p.m.   7:45 p.m.   7:00 p.m.   4:15 p.m.                                                                                        |
| Games at Wright - Tulsa , Ok.   IA Semi's   IA Semi's   IA Semi's   IA Semi's   IA Semi's   Games at Union - Ft. Smith, Ark.   2A Semi's   SA Semi's                                                                                                                 | girls<br>boys<br>girls<br>boys<br>girls<br>boys<br>girls<br>boys<br><u>Teams</u><br>girls<br>boys<br><u>Teams</u><br>girls<br>boys                                  | 1A<br>1A<br>1A<br>2A<br>2A<br>2A<br>2A<br>2A<br>2A<br>3A<br>3A                               | 4:00 p.m.   5:15 p.m.   6:30 p.m.   7:45 p.m. <b>Time</b> 4:00 p.m.   5:15 p.m.   6:30 p.m.   7:45 p.m.   7:45 p.m.   6:30 p.m.   7:45 p.m.   5:00 p.m.   4:15 p.m.   15 p.m.   5:15 p.m.                                                                                                                                                      |
| Games at Wright - Tulsa , Ok.   IA Semi's   IA Semi's   IA Semi's   IA Semi's   IA Semi's   Games at Union - Ft. Smith, Ark.   2A Semi's   2A Semi's   2A Semi's   2A Semi's   2A Semi's   Semi's   Friday, Feb. 1 <sup>st</sup> Games at Destiny - Del City, OK   3A Semi's   3A Semi's   Games at Wright - Tulsa , Ok.   3A Semi's   3A Semi's   Saturday, Feb. 2 <sup>nd</sup> Games at Community Christian - Norman, Ok.                                                                             | girls<br>boys<br>girls<br>boys<br>girls<br>boys<br>girls<br>boys<br><u>Teams</u><br>girls<br>boys<br><u>Teams</u><br>girls<br>boys                                  | 1A<br>1A<br>1A<br>2A<br>2A<br>2A<br>2A<br>2A<br>2A<br>3A<br>3A<br>3A<br>3A                   | 4:00 p.m.   5:15 p.m.   6:30 p.m.   7:45 p.m. <b>Time</b> 4:00 p.m.   5:15 p.m.   6:30 p.m.   7:45 p.m.   7:45 p.m.   6:30 p.m.   7:45 p.m.   5:00 p.m.   4:15 p.m.   5:15 p.m.   5:15 p.m.   5:15 p.m.                                                                                                                            |
| Games at Wright - Tulsa , Ok.   IA Semi's   IA Semi's   IA Semi's   IA Semi's   Semi's   Games at Union - Ft. Smith, Ark.   2A Semi's   2A Semi's   2A Semi's   2A Semi's   2A Semi's   2A Semi's   Sames at Destiny - Del City, OK   3A Semi's   Games at Wright - Tulsa , Ok.   3A Semi's   Saturday, Feb. 2 <sup>nd</sup> Games at Community Christian - Norman, Ok.   IA Finals                                                                                                                      | girls<br>boys<br>girls<br>boys<br>girls<br>boys<br>girls<br>boys<br><u>Teams</u><br>girls<br>boys<br><u>Teams</u><br>girls<br>boys                                  | 1A<br>1A<br>1A<br>2A<br>2A<br>2A<br>2A<br>2A<br>2A<br>3A<br>3A<br>3A<br>3A<br>3A<br>3A       | 4:00 p.m.   5:15 p.m.   6:30 p.m.   7:45 p.m. <b>Time</b> 4:00 p.m.   5:15 p.m.   6:30 p.m.   7:45 p.m.   7:45 p.m.   6:30 p.m.   7:45 p.m.   5:00 p.m.   4:15 p.m.   5:15 p.m.   5:15 p.m.   5:15 p.m.   5:10 p.m.   5:10 p.m.                                                                                                    |
| Games at Wright - Tulsa , Ok.   IA Semi's   IA Semi's   IA Semi's   IA Semi's   Semi's   Qames at Union - Ft. Smith, Ark.   2A Semi's   Qames at Union - Ft. Smith, Ark.   2A Semi's   Qames at Union - Ft. Smith, Ark.   2A Semi's   Qames at Operational Semi's   Friday, Feb. 1 <sup>st</sup> Games at Destiny - Del City, OK   3A Semi's   3A Semi's   Games at Wright - Tulsa , Ok.   3A Semi's   Saturday, Feb. 2 <sup>nd</sup> Games at Community Christian - Norman, Ok.   IA Finals   IA Finals | girls<br>boys<br>girls<br>boys<br>girls<br>boys<br>girls<br>boys<br><u>Teams</u><br>girls<br>boys<br><u>Teams</u><br>girls<br>boys<br><u>Teams</u><br>girls<br>boys | 1A<br>1A<br>1A<br>2A<br>2A<br>2A<br>2A<br>2A<br>2A<br>2A<br>2A<br>2A<br>2A<br>2A<br>2A<br>2A | 4:00 p.m.   5:15 p.m.   6:30 p.m.   7:45 p.m. <b>Time</b> 4:00 p.m.   5:15 p.m.   6:30 p.m.   7:45 p.m.   7:15 p.m.                                        |
| Games at Wright - Tulsa , Ok.   IA Semi's   IA Semi's   IA Semi's   IA Semi's   IA Semi's   Games at Union - Ft. Smith, Ark.   2A Semi's   A Semi's   SA Semi's   Saturday, Feb. 2 <sup>nd</sup> Games at Community Christian – Norman, Ok.   IA Finals   IA Finals   IA Finals   IA Finals                                              | girls<br>boys<br>girls<br>boys<br>girls<br>boys<br>girls<br>boys<br><u>Teams</u><br>girls<br>boys<br><u>Teams</u><br>girls<br>boys<br><u>Teams</u><br>girls<br>boys | 1A<br>1A<br>1A<br>2A<br>2A<br>2A<br>2A<br>2A<br>2A<br>2A<br>2A<br>2A<br>2A<br>2A<br>2A<br>2A | 4:00 p.m.   5:15 p.m.   6:30 p.m.   7:45 p.m. <b>Time</b> 4:00 p.m.   5:15 p.m.   6:30 p.m.   7:45 p.m.   7:15 p.m.   7:15 p.m.   7:15 p.m.   7:15 p.m.   7:15 p.m.   7:15 p.m.   10:00 p.m.   11:30 a.m.   1:00 p.m.                          |
| Games at Wright - Tulsa , Ok.   IA Semi's   IA Semi's   IA Semi's   IA Semi's   Semi's   Qames at Union – Ft. Smith, Ark.   2A Semi's   ZA Semi's   ZA Semi's   ZA Semi's   ZA Semi's   Semi's   Semi's   Games at Destiny – Del City, OK   3A Semi's   Games at Wright - Tulsa , Ok.   3A Semi's   Games at Wright - Tulsa , Ok.   3A Semi's   Saturday, Feb. 2 <sup>nd</sup> Games at Community Christian – Norman, Ok.   IA Finals   IA Finals   IA Finals   IA Finals   IA Finals   IA Finals        | girls<br>boys<br>girls<br>boys<br>girls<br>boys<br>girls<br>boys<br><u>Teams</u><br>girls<br>boys<br><u>Teams</u><br>girls<br>boys<br><u>Teams</u><br>girls<br>boys | 1A<br>1A<br>1A<br>2A<br>2A<br>2A<br>2A<br>2A<br>2A<br>2A<br>2A<br>2A<br>2A<br>2A<br>2A<br>2A | 4:00 p.m.   5:15 p.m.   6:30 p.m.   7:45 p.m. <b>Time</b> 4:00 p.m.   5:15 p.m.   6:30 p.m.   5:15 p.m.   6:30 p.m.   7:45 p.m.   7:15 p.m.   7:15 p.m.   7:15 p.m.   7:15 p.m.   10:00 p.m.   10:00 a.m.   11:30 a.m.   1:00 p.m.   2:30 p.m. |
| Games at Wright - Tulsa , Ok.   IA Semi's   IA Semi's   IA Semi's   IA Semi's   IA Semi's   Games at Union - Ft. Smith, Ark.   2A Semi's   A Semi's   SA Semi's   Saturday, Feb. 2 <sup>nd</sup> Games at Community Christian – Norman, Ok.   IA Finals   IA Finals   IA Finals   IA Finals                                              | girls<br>boys<br>girls<br>boys<br>girls<br>boys<br>girls<br>boys<br><u>Teams</u><br>girls<br>boys<br><u>Teams</u><br>girls<br>boys<br><u>Teams</u><br>girls<br>boys | 1A<br>1A<br>1A<br>2A<br>2A<br>2A<br>2A<br>2A<br>2A<br>2A<br>2A<br>2A<br>2A<br>2A<br>2A<br>2A | 4:00 p.m.   5:15 p.m.   6:30 p.m.   7:45 p.m. <b>Time</b> 4:00 p.m.   5:15 p.m.   6:30 p.m.   7:45 p.m.   7:15 p.m.   7:15 p.m.   7:15 p.m.   7:15 p.m.   7:15 p.m.   7:15 p.m.   10:00 p.m.   11:30 a.m.   1:00 p.m.                          |