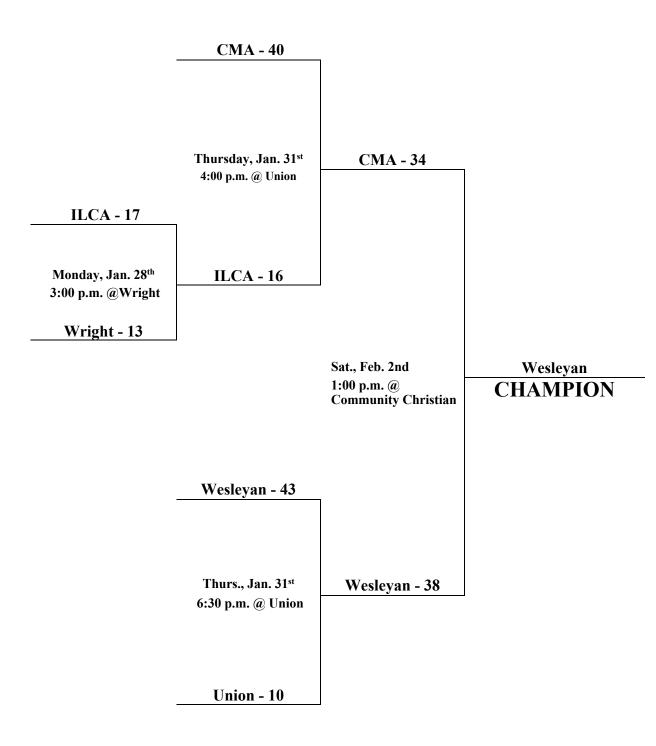

## HCAA Junior High 2A Boys' Championship Jan. 28<sup>th</sup> – Feb. 2<sup>nd</sup>

## HCAA STATE JH STATE TOURNAMENT Jan. 28<sup>th</sup> – Feb. 2<sup>nd</sup>

| <u>Monday, Jan. 28<sup>th</sup></u>                                                                                                                                                                                                                                                                                                                                                                                                                                                                      |                                                                                                                                                                     |                                                                                              |                                                                                                                                                                                                                                                                                                                                                                                                                        |
|----------------------------------------------------------------------------------------------------------------------------------------------------------------------------------------------------------------------------------------------------------------------------------------------------------------------------------------------------------------------------------------------------------------------------------------------------------------------------------------------------------|---------------------------------------------------------------------------------------------------------------------------------------------------------------------|----------------------------------------------------------------------------------------------|------------------------------------------------------------------------------------------------------------------------------------------------------------------------------------------------------------------------------------------------------------------------------------------------------------------------------------------------------------------------------------------------------------------------|
| Games at Wright - Tulsa, Ok.                                                                                                                                                                                                                                                                                                                                                                                                                                                                             | Teams                                                                                                                                                               |                                                                                              | Time                                                                                                                                                                                                                                                                                                                                                                                                                   |
| ILCA vs. Wright                                                                                                                                                                                                                                                                                                                                                                                                                                                                                          | girls                                                                                                                                                               | 2A                                                                                           | 3:00 p.m.                                                                                                                                                                                                                                                                                                                                                                                                              |
| Summit vs. Life Way                                                                                                                                                                                                                                                                                                                                                                                                                                                                                      | girls                                                                                                                                                               | 3A                                                                                           | 4:15 p.m.                                                                                                                                                                                                                                                                                                                                                                                                              |
| Summit vs. Life Way                                                                                                                                                                                                                                                                                                                                                                                                                                                                                      | boys                                                                                                                                                                | 3A                                                                                           | 5:30 p.m.                                                                                                                                                                                                                                                                                                                                                                                                              |
| Providence vs. Mingo Valley                                                                                                                                                                                                                                                                                                                                                                                                                                                                              | girls                                                                                                                                                               | 3A                                                                                           | 6:45 p.m.                                                                                                                                                                                                                                                                                                                                                                                                              |
|                                                                                                                                                                                                                                                                                                                                                                                                                                                                                                          |                                                                                                                                                                     |                                                                                              |                                                                                                                                                                                                                                                                                                                                                                                                                        |
| Providence vs. Mingo Valley                                                                                                                                                                                                                                                                                                                                                                                                                                                                              | boys                                                                                                                                                                | 3A                                                                                           | 8:00 p.m.                                                                                                                                                                                                                                                                                                                                                                                                              |
| <u>Games at Union – Ft. Smith, Ark</u>                                                                                                                                                                                                                                                                                                                                                                                                                                                                   | Teams                                                                                                                                                               |                                                                                              | Time                                                                                                                                                                                                                                                                                                                                                                                                                   |
| Cornerstone vs. Arkansas Chr.                                                                                                                                                                                                                                                                                                                                                                                                                                                                            | girls                                                                                                                                                               | 1A                                                                                           | 4:00 p.m.                                                                                                                                                                                                                                                                                                                                                                                                              |
| Prism vs. Arkansas Chr.                                                                                                                                                                                                                                                                                                                                                                                                                                                                                  | boys                                                                                                                                                                | 1A                                                                                           | 5:15 p.m.                                                                                                                                                                                                                                                                                                                                                                                                              |
| SW Christian vs. Fayetteville                                                                                                                                                                                                                                                                                                                                                                                                                                                                            | boys                                                                                                                                                                | 2A                                                                                           | 6:30 p.m.                                                                                                                                                                                                                                                                                                                                                                                                              |
| Union vs. CMA                                                                                                                                                                                                                                                                                                                                                                                                                                                                                            | boys                                                                                                                                                                | 2A                                                                                           | 7:45 p.m.                                                                                                                                                                                                                                                                                                                                                                                                              |
| <u>Games at Destiny – Del City, Ok</u>                                                                                                                                                                                                                                                                                                                                                                                                                                                                   | Teams                                                                                                                                                               |                                                                                              | Time                                                                                                                                                                                                                                                                                                                                                                                                                   |
| Sunrise vs. SW Covenant                                                                                                                                                                                                                                                                                                                                                                                                                                                                                  | girls                                                                                                                                                               | 3A                                                                                           | 4:00 p.m.                                                                                                                                                                                                                                                                                                                                                                                                              |
| Sunrise vs. SW Covenant                                                                                                                                                                                                                                                                                                                                                                                                                                                                                  | boys                                                                                                                                                                | 3A                                                                                           | 5:15 p.m.                                                                                                                                                                                                                                                                                                                                                                                                              |
| Destiny vs. The Academy                                                                                                                                                                                                                                                                                                                                                                                                                                                                                  | girls                                                                                                                                                               | 3A                                                                                           | 6:30 p.m.                                                                                                                                                                                                                                                                                                                                                                                                              |
| Destiny vs. The Academy                                                                                                                                                                                                                                                                                                                                                                                                                                                                                  | boys                                                                                                                                                                | 3A                                                                                           | 7:45 p.m.                                                                                                                                                                                                                                                                                                                                                                                                              |
| Destiny vs the readony                                                                                                                                                                                                                                                                                                                                                                                                                                                                                   | 0093                                                                                                                                                                | 511                                                                                          | 7.45 p.m.                                                                                                                                                                                                                                                                                                                                                                                                              |
| <u>Tuesday, Jan. 29<sup>th</sup></u>                                                                                                                                                                                                                                                                                                                                                                                                                                                                     |                                                                                                                                                                     |                                                                                              |                                                                                                                                                                                                                                                                                                                                                                                                                        |
| <u>Games at Wright - Tulsa , Ok.</u>                                                                                                                                                                                                                                                                                                                                                                                                                                                                     | Teams                                                                                                                                                               |                                                                                              | <u>Time</u>                                                                                                                                                                                                                                                                                                                                                                                                            |
| Cornerstone vs Life                                                                                                                                                                                                                                                                                                                                                                                                                                                                                      | boys                                                                                                                                                                | 1A                                                                                           | 4:30 p.m.                                                                                                                                                                                                                                                                                                                                                                                                              |
| Wesleyan vs. Wright                                                                                                                                                                                                                                                                                                                                                                                                                                                                                      | boys                                                                                                                                                                | 2A                                                                                           | 5:45 p.m.                                                                                                                                                                                                                                                                                                                                                                                                              |
| Claremore vs. Tyro                                                                                                                                                                                                                                                                                                                                                                                                                                                                                       | boys                                                                                                                                                                | 1A                                                                                           | 7:00 p.m.                                                                                                                                                                                                                                                                                                                                                                                                              |
|                                                                                                                                                                                                                                                                                                                                                                                                                                                                                                          | т                                                                                                                                                                   |                                                                                              | т.                                                                                                                                                                                                                                                                                                                                                                                                                     |
| <u>Games at Liberty – Shawnee, Ok</u>                                                                                                                                                                                                                                                                                                                                                                                                                                                                    | <u>Teams</u>                                                                                                                                                        | <b></b>                                                                                      | <u>Time</u>                                                                                                                                                                                                                                                                                                                                                                                                            |
| Lawton vs. ILCA                                                                                                                                                                                                                                                                                                                                                                                                                                                                                          | boys                                                                                                                                                                | 2A                                                                                           | 5:00 p.m.                                                                                                                                                                                                                                                                                                                                                                                                              |
| Lakewood vs. Liberty                                                                                                                                                                                                                                                                                                                                                                                                                                                                                     | girls                                                                                                                                                               | 1A                                                                                           | 6:15 p.m.                                                                                                                                                                                                                                                                                                                                                                                                              |
| Lakewood vs. Liberty                                                                                                                                                                                                                                                                                                                                                                                                                                                                                     | boys                                                                                                                                                                | 1A                                                                                           | 7:30 p.m.                                                                                                                                                                                                                                                                                                                                                                                                              |
|                                                                                                                                                                                                                                                                                                                                                                                                                                                                                                          |                                                                                                                                                                     |                                                                                              |                                                                                                                                                                                                                                                                                                                                                                                                                        |
| Thursday Jan 31 <sup>31</sup>                                                                                                                                                                                                                                                                                                                                                                                                                                                                            |                                                                                                                                                                     |                                                                                              |                                                                                                                                                                                                                                                                                                                                                                                                                        |
| Thursday, Jan. 31 <sup>st</sup>                                                                                                                                                                                                                                                                                                                                                                                                                                                                          | Teama                                                                                                                                                               |                                                                                              | Time                                                                                                                                                                                                                                                                                                                                                                                                                   |
| Games at Wright - Tulsa, Ok.                                                                                                                                                                                                                                                                                                                                                                                                                                                                             | Teams                                                                                                                                                               | 1 4                                                                                          | Time                                                                                                                                                                                                                                                                                                                                                                                                                   |
| <u>Games at Wright - Tulsa , Ok.</u><br>1A Semi's                                                                                                                                                                                                                                                                                                                                                                                                                                                        | girls                                                                                                                                                               | 1A                                                                                           | 4:00 p.m.                                                                                                                                                                                                                                                                                                                                                                                                              |
| <u>Games at Wright - Tulsa , Ok.</u><br>1A Semi's<br>1A Semi's                                                                                                                                                                                                                                                                                                                                                                                                                                           | girls<br>boys                                                                                                                                                       | 1A                                                                                           | 4:00 p.m.<br>5:15 p.m.                                                                                                                                                                                                                                                                                                                                                                                                 |
| Games at Wright - Tulsa, Ok.<br>1A Semi's<br>1A Semi's<br>1A Semi's                                                                                                                                                                                                                                                                                                                                                                                                                                      | girls<br>boys<br>girls                                                                                                                                              | 1A<br>1A                                                                                     | 4:00 p.m.<br>5:15 p.m.<br>6:30 p.m.                                                                                                                                                                                                                                                                                                                                                                                    |
| <u>Games at Wright - Tulsa , Ok.</u><br>1A Semi's<br>1A Semi's                                                                                                                                                                                                                                                                                                                                                                                                                                           | girls<br>boys                                                                                                                                                       | 1A                                                                                           | 4:00 p.m.<br>5:15 p.m.                                                                                                                                                                                                                                                                                                                                                                                                 |
| Games at Wright - Tulsa , Ok.<br>1A Semi's<br>1A Semi's<br>1A Semi's<br>1A Semi's                                                                                                                                                                                                                                                                                                                                                                                                                        | girls<br>boys<br>girls                                                                                                                                              | 1A<br>1A                                                                                     | 4:00 p.m.<br>5:15 p.m.<br>6:30 p.m.                                                                                                                                                                                                                                                                                                                                                                                    |
| Games at Wright - Tulsa, Ok.<br>1A Semi's<br>1A Semi's<br>1A Semi's                                                                                                                                                                                                                                                                                                                                                                                                                                      | girls<br>boys<br>girls<br>boys                                                                                                                                      | 1A<br>1A                                                                                     | 4:00 p.m.<br>5:15 p.m.<br>6:30 p.m.<br>7:45 p.m.<br>Time                                                                                                                                                                                                                                                                                                                                                               |
| Games at Wright - Tulsa , Ok.<br>1A Semi's<br>1A Semi's<br>1A Semi's<br>1A Semi's<br>1A Semi's<br>Games at Union – Ft. Smith, Ark.                                                                                                                                                                                                                                                                                                                                                                       | girls<br>boys<br>girls<br>boys<br><u>Teams</u><br>girls                                                                                                             | 1A<br>1A<br>1A                                                                               | 4:00 p.m.   5:15 p.m.   6:30 p.m.   7:45 p.m.   Time   4:00 p.m.                                                                                                                                                                                                                                                                                                                                                       |
| Games at Wright - Tulsa , Ok.<br>IA Semi's<br>IA Semi's<br>IA Semi's<br>IA Semi's<br><u>Games at Union – Ft. Smith, Ark.</u><br>2A Semi's                                                                                                                                                                                                                                                                                                                                                                | girls<br>boys<br>girls<br>boys<br><u>Teams</u><br>girls<br>boys                                                                                                     | 1A<br>1A<br>1A<br>2A<br>2A                                                                   | 4:00 p.m.   5:15 p.m.   6:30 p.m.   7:45 p.m. <b>Time</b> 4:00 p.m.   5:15 p.m.                                                                                                                                                                                                                                                                                                                                        |
| Games at Wright - Tulsa , Ok.<br>IA Semi's<br>IA Semi's<br>IA Semi's<br>IA Semi's<br><u>Games at Union – Ft. Smith, Ark.</u><br>2A Semi's<br>2A Semi's                                                                                                                                                                                                                                                                                                                                                   | girls<br>boys<br>girls<br>boys<br><u>Teams</u><br>girls                                                                                                             | 1A<br>1A<br>1A<br>2A                                                                         | 4:00 p.m.   5:15 p.m.   6:30 p.m.   7:45 p.m.   Time   4:00 p.m.                                                                                                                                                                                                                                                                                                                                                       |
| Games at Wright - Tulsa , Ok.<br>IA Semi's<br>IA Semi's<br>IA Semi's<br>IA Semi's<br>Games at Union – Ft. Smith, Ark.<br>2A Semi's<br>2A Semi's<br>2A Semi's<br>2A Semi's                                                                                                                                                                                                                                                                                                                                | girls<br>boys<br>girls<br>boys<br><u>Teams</u><br>girls<br>boys<br>girls                                                                                            | 1A<br>1A<br>1A<br>2A<br>2A<br>2A                                                             | 4:00 p.m.   5:15 p.m.   6:30 p.m.   7:45 p.m. <b>Time</b> 4:00 p.m.   5:15 p.m.   6:30 p.m.                                                                                                                                                                                                                                                                                                                            |
| Games at Wright - Tulsa , Ok.<br>IA Semi's<br>IA Semi's<br>IA Semi's<br>IA Semi's<br>Games at Union – Ft. Smith, Ark.<br>2A Semi's<br>2A Semi's<br>2A Semi's                                                                                                                                                                                                                                                                                                                                             | girls<br>boys<br>girls<br>boys<br><u>Teams</u><br>girls<br>boys<br>girls                                                                                            | 1A<br>1A<br>1A<br>2A<br>2A<br>2A                                                             | 4:00 p.m.   5:15 p.m.   6:30 p.m.   7:45 p.m. <b>Time</b> 4:00 p.m.   5:15 p.m.   6:30 p.m.                                                                                                                                                                                                                                                                                                                            |
| Games at Wright - Tulsa , Ok.<br>IA Semi's<br>IA Semi's<br>IA Semi's<br>IA Semi's<br>Games at Union – Ft. Smith, Ark.<br>2A Semi's<br>2A Semi's<br>2A Semi's<br>2A Semi's<br>2A Semi's<br>Erriday, Feb. 1 <sup>st</sup>                                                                                                                                                                                                                                                                                  | girls<br>boys<br>girls<br>boys<br><u>Teams</u><br>girls<br>boys<br>girls                                                                                            | 1A<br>1A<br>1A<br>2A<br>2A<br>2A                                                             | 4:00 p.m.   5:15 p.m.   6:30 p.m.   7:45 p.m. <b>Time</b> 4:00 p.m.   5:15 p.m.   6:30 p.m.                                                                                                                                                                                                                                                                                                                            |
| Games at Wright - Tulsa , Ok.<br>IA Semi's<br>IA Semi's<br>IA Semi's<br>IA Semi's<br>Games at Union – Ft. Smith, Ark.<br>2A Semi's<br>2A Semi's<br>2A Semi's<br>2A Semi's                                                                                                                                                                                                                                                                                                                                | girls<br>boys<br>girls<br>boys<br>girls<br>boys<br>girls<br>boys                                                                                                    | 1A<br>1A<br>1A<br>2A<br>2A<br>2A                                                             | 4:00 p.m.   5:15 p.m.   6:30 p.m.   7:45 p.m. <b>Time</b> 4:00 p.m.   5:15 p.m.   6:30 p.m.   7:45 p.m.   6:30 p.m.   7:45 p.m.   6:30 p.m.   7:45 p.m.   6:30 p.m.   7:45 p.m.   5:15 p.m.   6:30 p.m.   7:45 p.m.                                                                                                                                                                                                    |
| Games at Wright - Tulsa , Ok.   IA Semi's   IA Semi's   IA Semi's   IA Semi's   Games at Union – Ft. Smith, Ark.   2A Semi's   Priday, Feb. 1 <sup>st</sup> Games at Destiny – Del City, OK                                                                                                                                                                                      | girls<br>boys<br>girls<br>boys<br>girls<br>boys<br>girls<br>boys<br><b>Teams</b>                                                                                    | 1A<br>1A<br>1A<br>2A<br>2A<br>2A<br>2A                                                       | 4:00 p.m.   5:15 p.m.   6:30 p.m.   7:45 p.m. <b>Time</b> 4:00 p.m.   5:15 p.m.   6:30 p.m.   7:45 p.m.   6:30 p.m.   7:45 p.m.   6:30 p.m.   7:45 p.m.                                                                                                                                                                                                                                                                |
| Games at Wright - Tulsa , Ok.IA Semi'sIA Semi'sIA Semi'sIA Semi'sCames at Union – Ft. Smith, Ark.2A Semi's2A Semi's2A Semi's2A Semi's2A Semi'sSemi'sFriday, Feb. 1stGames at Destiny – Del City, OK3A Semi's3A Semi's                                                                                                                                                                                                                                                                                    | girls<br>boys<br>girls<br>boys<br>girls<br>boys<br>girls<br>boys<br><u>Teams</u><br>girls<br>boys                                                                   | 1A<br>1A<br>1A<br>2A<br>2A<br>2A<br>2A<br>2A<br>3A                                           | 4:00 p.m.   5:15 p.m.   6:30 p.m.   7:45 p.m. <b>Time</b> 4:00 p.m.   5:15 p.m.   6:30 p.m.   7:45 p.m.   7:45 p.m.   6:30 p.m.   7:45 p.m.   7:45 p.m.   6:30 p.m.   7:45 p.m.   6:30 p.m.   7:45 p.m.                                                                                                                                                                                                                |
| Games at Wright - Tulsa , Ok.   IA Semi's   IA Semi's   IA Semi's   IA Semi's   Games at Union – Ft. Smith, Ark.   2A Semi's   2A Semi's   2A Semi's   2A Semi's   2A Semi's   2A Semi's   SA Semi's   A Semi's   A Semi's   A Semi's   Games at Destiny – Del City, OK   3A Semi's   3A Semi's   Games at Wright - Tulsa , Ok.                                                                                                                                                                          | girls<br>boys<br>girls<br>boys<br>girls<br>boys<br>girls<br>boys<br><u>Teams</u><br>girls<br>boys<br><u>Teams</u>                                                   | 1A<br>1A<br>1A<br>2A<br>2A<br>2A<br>2A<br>2A<br>2A<br>3A<br>3A                               | 4:00 p.m.   5:15 p.m.   6:30 p.m.   7:45 p.m. <b>Time</b> 4:00 p.m.   5:15 p.m.   6:30 p.m.   7:45 p.m.   6:30 p.m.   7:45 p.m.   6:30 p.m.   7:45 p.m.   7:00 p.m.   4:15 p.m.   7:00 p.m.   4:15 p.m.                                        |
| Games at Wright - Tulsa , Ok.   IA Semi's   IA Semi's   IA Semi's   IA Semi's   Games at Union – Ft. Smith, Ark.   2A Semi's   2A Semi's   2A Semi's   2A Semi's   2A Semi's   Semi's   Priday, Feb. 1 <sup>st</sup> Games at Destiny – Del City, OK   3A Semi's   3A Semi's   Games at Wright - Tulsa , Ok.   3A Semi's                                                                                                                                                                                 | girls<br>boys<br>girls<br>boys<br>girls<br>boys<br>girls<br>boys<br><u>Teams</u><br>girls<br>boys<br><u>Teams</u><br>girls                                          | 1A<br>1A<br>1A<br>2A<br>2A<br>2A<br>2A<br>2A<br>2A<br>3A<br>3A                               | 4:00 p.m.   5:15 p.m.   6:30 p.m.   7:45 p.m. <b>Time</b> 4:00 p.m.   5:15 p.m.   6:30 p.m.   7:45 p.m.   7:45 p.m.   6:30 p.m.   7:45 p.m.   7:00 p.m.   4:15 p.m.                                                                                        |
| Games at Wright - Tulsa , Ok.   IA Semi's   IA Semi's   IA Semi's   IA Semi's   Games at Union – Ft. Smith, Ark.   2A Semi's   2A Semi's   2A Semi's   2A Semi's   2A Semi's   2A Semi's   SA Semi's   A Semi's   A Semi's   A Semi's   Games at Destiny – Del City, OK   3A Semi's   3A Semi's   Games at Wright - Tulsa , Ok.                                                                                                                                                                          | girls<br>boys<br>girls<br>boys<br>girls<br>boys<br>girls<br>boys<br><u>Teams</u><br>girls<br>boys<br><u>Teams</u>                                                   | 1A<br>1A<br>1A<br>2A<br>2A<br>2A<br>2A<br>2A<br>2A<br>3A<br>3A                               | 4:00 p.m.   5:15 p.m.   6:30 p.m.   7:45 p.m. <b>Time</b> 4:00 p.m.   5:15 p.m.   6:30 p.m.   7:45 p.m.   6:30 p.m.   7:45 p.m.   6:30 p.m.   7:45 p.m.   7:00 p.m.   4:15 p.m.   7:00 p.m.   4:15 p.m.                                        |
| Games at Wright - Tulsa , Ok.   IA Semi's   IA Semi's   IA Semi's   IA Semi's   Games at Union – Ft. Smith, Ark.   2A Semi's   2A Semi's   2A Semi's   2A Semi's   2A Semi's   Semi's   Priday, Feb. 1 <sup>st</sup> Games at Destiny – Del City, OK   3A Semi's   3A Semi's   Games at Wright - Tulsa , Ok.   3A Semi's   3A Semi's                                                                                                                                                                     | girls<br>boys<br>girls<br>boys<br>girls<br>boys<br>girls<br>boys<br><u>Teams</u><br>girls<br>boys<br><u>Teams</u><br>girls                                          | 1A<br>1A<br>1A<br>2A<br>2A<br>2A<br>2A<br>2A<br>2A<br>3A<br>3A                               | 4:00 p.m.   5:15 p.m.   6:30 p.m.   7:45 p.m. <b>Time</b> 4:00 p.m.   5:15 p.m.   6:30 p.m.   7:45 p.m.   7:45 p.m.   6:30 p.m.   7:45 p.m.   7:00 p.m.   4:15 p.m.                                                                                        |
| Games at Wright - Tulsa , Ok.   IA Semi's   IA Semi's   IA Semi's   IA Semi's   IA Semi's   Games at Union - Ft. Smith, Ark.   2A Semi's   SA Semi's                                                                                                                 | girls<br>boys<br>girls<br>boys<br>girls<br>boys<br>girls<br>boys<br><u>Teams</u><br>girls<br>boys<br><u>Teams</u><br>girls<br>boys                                  | 1A<br>1A<br>1A<br>2A<br>2A<br>2A<br>2A<br>2A<br>2A<br>3A<br>3A                               | 4:00 p.m.   5:15 p.m.   6:30 p.m.   7:45 p.m. <b>Time</b> 4:00 p.m.   5:15 p.m.   6:30 p.m.   7:45 p.m.   7:45 p.m.   6:30 p.m.   7:45 p.m.   5:00 p.m.   4:15 p.m.   15 p.m.   5:15 p.m.                                                                                                                                                      |
| Games at Wright - Tulsa , Ok.   IA Semi's   IA Semi's   IA Semi's   IA Semi's   IA Semi's   Games at Union - Ft. Smith, Ark.   2A Semi's   2A Semi's   2A Semi's   2A Semi's   2A Semi's   Semi's   Friday, Feb. 1 <sup>st</sup> Games at Destiny - Del City, OK   3A Semi's   3A Semi's   Games at Wright - Tulsa , Ok.   3A Semi's   3A Semi's   Saturday, Feb. 2 <sup>nd</sup> Games at Community Christian - Norman, Ok.                                                                             | girls<br>boys<br>girls<br>boys<br>girls<br>boys<br>girls<br>boys<br><u>Teams</u><br>girls<br>boys<br><u>Teams</u><br>girls<br>boys                                  | 1A<br>1A<br>1A<br>2A<br>2A<br>2A<br>2A<br>2A<br>2A<br>3A<br>3A<br>3A<br>3A                   | 4:00 p.m.   5:15 p.m.   6:30 p.m.   7:45 p.m. <b>Time</b> 4:00 p.m.   5:15 p.m.   6:30 p.m.   7:45 p.m.   7:45 p.m.   6:30 p.m.   7:45 p.m.   5:00 p.m.   4:15 p.m.   5:15 p.m.   5:15 p.m.   5:15 p.m.                                                                                                                            |
| Games at Wright - Tulsa , Ok.   IA Semi's   IA Semi's   IA Semi's   IA Semi's   Semi's   Games at Union - Ft. Smith, Ark.   2A Semi's   2A Semi's   2A Semi's   2A Semi's   2A Semi's   2A Semi's   Sames at Destiny - Del City, OK   3A Semi's   Games at Wright - Tulsa , Ok.   3A Semi's   Saturday, Feb. 2 <sup>nd</sup> Games at Community Christian - Norman, Ok.   IA Finals                                                                                                                      | girls<br>boys<br>girls<br>boys<br>girls<br>boys<br>girls<br>boys<br><u>Teams</u><br>girls<br>boys<br><u>Teams</u><br>girls<br>boys                                  | 1A<br>1A<br>1A<br>2A<br>2A<br>2A<br>2A<br>2A<br>2A<br>3A<br>3A<br>3A<br>3A<br>3A<br>3A       | 4:00 p.m.   5:15 p.m.   6:30 p.m.   7:45 p.m. <b>Time</b> 4:00 p.m.   5:15 p.m.   6:30 p.m.   7:45 p.m.   7:45 p.m.   6:30 p.m.   7:45 p.m.   5:00 p.m.   4:15 p.m.   5:15 p.m.   5:15 p.m.   5:15 p.m.   5:10 p.m.   5:10 p.m.                                                                                                    |
| Games at Wright - Tulsa , Ok.   IA Semi's   IA Semi's   IA Semi's   IA Semi's   Semi's   Qames at Union - Ft. Smith, Ark.   2A Semi's   Qames at Union - Ft. Smith, Ark.   2A Semi's   Qames at Union - Ft. Smith, Ark.   2A Semi's   Qames at Operational Semi's   Friday, Feb. 1 <sup>st</sup> Games at Destiny - Del City, OK   3A Semi's   3A Semi's   Games at Wright - Tulsa , Ok.   3A Semi's   Saturday, Feb. 2 <sup>nd</sup> Games at Community Christian - Norman, Ok.   IA Finals   IA Finals | girls<br>boys<br>girls<br>boys<br>girls<br>boys<br>girls<br>boys<br><u>Teams</u><br>girls<br>boys<br><u>Teams</u><br>girls<br>boys<br><u>Teams</u><br>girls<br>boys | 1A<br>1A<br>1A<br>2A<br>2A<br>2A<br>2A<br>2A<br>2A<br>2A<br>2A<br>2A<br>2A<br>2A<br>2A<br>2A | 4:00 p.m.   5:15 p.m.   6:30 p.m.   7:45 p.m. <b>Time</b> 4:00 p.m.   5:15 p.m.   6:30 p.m.   7:45 p.m.   7:15 p.m.                                        |
| Games at Wright - Tulsa , Ok.   IA Semi's   IA Semi's   IA Semi's   IA Semi's   IA Semi's   Games at Union - Ft. Smith, Ark.   2A Semi's   A Semi's   SA Semi's   Saturday, Feb. 2 <sup>nd</sup> Games at Community Christian – Norman, Ok.   IA Finals   IA Finals   IA Finals   IA Finals                                              | girls<br>boys<br>girls<br>boys<br>girls<br>boys<br>girls<br>boys<br><u>Teams</u><br>girls<br>boys<br><u>Teams</u><br>girls<br>boys<br><u>Teams</u><br>girls<br>boys | 1A<br>1A<br>1A<br>2A<br>2A<br>2A<br>2A<br>2A<br>2A<br>2A<br>2A<br>2A<br>2A<br>2A<br>2A<br>2A | 4:00 p.m.   5:15 p.m.   6:30 p.m.   7:45 p.m. <b>Time</b> 4:00 p.m.   5:15 p.m.   6:30 p.m.   7:45 p.m.   7:15 p.m.   7:15 p.m.   7:15 p.m.   7:15 p.m.   7:15 p.m.   7:15 p.m.   10:00 p.m.   11:30 a.m.   1:00 p.m.                          |
| Games at Wright - Tulsa , Ok.   IA Semi's   IA Semi's   IA Semi's   IA Semi's   Semi's   Qames at Union – Ft. Smith, Ark.   2A Semi's   ZA Semi's   ZA Semi's   ZA Semi's   ZA Semi's   Semi's   Semi's   Games at Destiny – Del City, OK   3A Semi's   Games at Wright - Tulsa , Ok.   3A Semi's   Games at Wright - Tulsa , Ok.   3A Semi's   Saturday, Feb. 2 <sup>nd</sup> Games at Community Christian – Norman, Ok.   IA Finals   IA Finals   IA Finals   IA Finals   IA Finals   IA Finals        | girls<br>boys<br>girls<br>boys<br>girls<br>boys<br>girls<br>boys<br><u>Teams</u><br>girls<br>boys<br><u>Teams</u><br>girls<br>boys<br><u>Teams</u><br>girls<br>boys | 1A<br>1A<br>1A<br>2A<br>2A<br>2A<br>2A<br>2A<br>2A<br>2A<br>2A<br>2A<br>2A<br>2A<br>2A<br>2A | 4:00 p.m.   5:15 p.m.   6:30 p.m.   7:45 p.m. <b>Time</b> 4:00 p.m.   5:15 p.m.   6:30 p.m.   5:15 p.m.   6:30 p.m.   7:45 p.m.   7:15 p.m.   7:15 p.m.   7:15 p.m.   7:15 p.m.   10:00 p.m.   10:00 a.m.   11:30 a.m.   1:00 p.m.   2:30 p.m. |
| Games at Wright - Tulsa , Ok.   IA Semi's   IA Semi's   IA Semi's   IA Semi's   IA Semi's   Games at Union - Ft. Smith, Ark.   2A Semi's   A Semi's   SA Semi's   Saturday, Feb. 2 <sup>nd</sup> Games at Community Christian – Norman, Ok.   IA Finals   IA Finals   IA Finals   IA Finals                                              | girls<br>boys<br>girls<br>boys<br>girls<br>boys<br>girls<br>boys<br><u>Teams</u><br>girls<br>boys<br><u>Teams</u><br>girls<br>boys<br><u>Teams</u><br>girls<br>boys | 1A<br>1A<br>1A<br>2A<br>2A<br>2A<br>2A<br>2A<br>2A<br>2A<br>2A<br>2A<br>2A<br>2A<br>2A<br>2A | 4:00 p.m.   5:15 p.m.   6:30 p.m.   7:45 p.m. <b>Time</b> 4:00 p.m.   5:15 p.m.   6:30 p.m.   7:45 p.m.   7:15 p.m.   7:15 p.m.   7:15 p.m.   7:15 p.m.   7:15 p.m.   7:15 p.m.   10:00 p.m.   11:30 a.m.   1:00 p.m.                          |