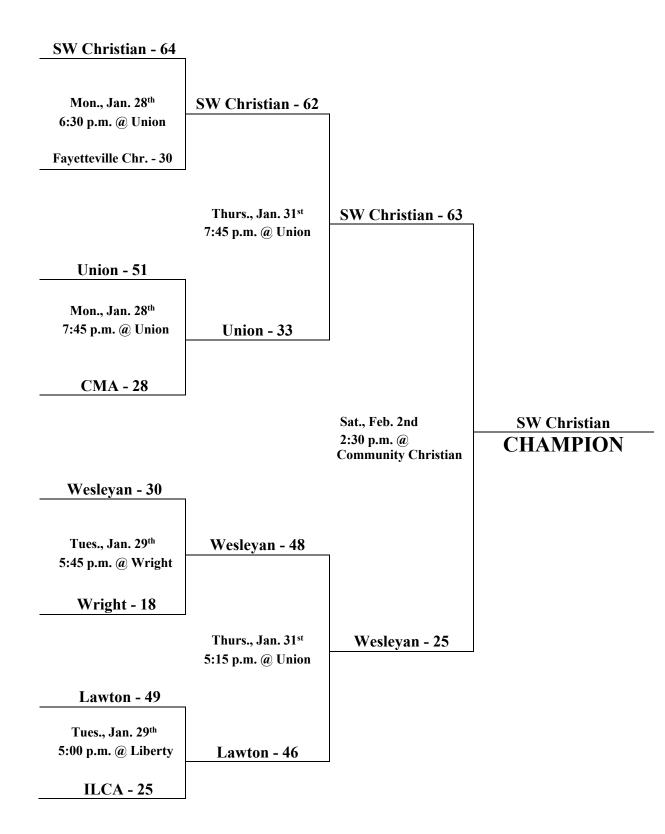

#### HCAA Junior High 1A Boys' Championship Jan. 28<sup>th</sup> – Feb. 2<sup>nd</sup>

## HCAA STATE JH STATE TOURNAMENT Jan. 28<sup>th</sup> – Feb. 2<sup>nd</sup>

| <u>Monday, Jan. 28<sup>th</sup></u>                                                                                                                                                                                                                                                                                                                                                                                                                                                                      |                                                                                                                                                                     |                                                                                              |                                                                                                                                                                                                                                                                                                                                                                                                                        |
|----------------------------------------------------------------------------------------------------------------------------------------------------------------------------------------------------------------------------------------------------------------------------------------------------------------------------------------------------------------------------------------------------------------------------------------------------------------------------------------------------------|---------------------------------------------------------------------------------------------------------------------------------------------------------------------|----------------------------------------------------------------------------------------------|------------------------------------------------------------------------------------------------------------------------------------------------------------------------------------------------------------------------------------------------------------------------------------------------------------------------------------------------------------------------------------------------------------------------|
| Games at Wright - Tulsa, Ok.                                                                                                                                                                                                                                                                                                                                                                                                                                                                             | Teams                                                                                                                                                               |                                                                                              | Time                                                                                                                                                                                                                                                                                                                                                                                                                   |
| ILCA vs. Wright                                                                                                                                                                                                                                                                                                                                                                                                                                                                                          | girls                                                                                                                                                               | 2A                                                                                           | 3:00 p.m.                                                                                                                                                                                                                                                                                                                                                                                                              |
| Summit vs. Life Way                                                                                                                                                                                                                                                                                                                                                                                                                                                                                      | girls                                                                                                                                                               | 3A                                                                                           | 4:15 p.m.                                                                                                                                                                                                                                                                                                                                                                                                              |
| Summit vs. Life Way                                                                                                                                                                                                                                                                                                                                                                                                                                                                                      | boys                                                                                                                                                                | 3A                                                                                           | 5:30 p.m.                                                                                                                                                                                                                                                                                                                                                                                                              |
| Providence vs. Mingo Valley                                                                                                                                                                                                                                                                                                                                                                                                                                                                              | girls                                                                                                                                                               | 3A                                                                                           | 6:45 p.m.                                                                                                                                                                                                                                                                                                                                                                                                              |
|                                                                                                                                                                                                                                                                                                                                                                                                                                                                                                          |                                                                                                                                                                     |                                                                                              |                                                                                                                                                                                                                                                                                                                                                                                                                        |
| Providence vs. Mingo Valley                                                                                                                                                                                                                                                                                                                                                                                                                                                                              | boys                                                                                                                                                                | 3A                                                                                           | 8:00 p.m.                                                                                                                                                                                                                                                                                                                                                                                                              |
| <u>Games at Union – Ft. Smith, Ark</u>                                                                                                                                                                                                                                                                                                                                                                                                                                                                   | Teams                                                                                                                                                               |                                                                                              | Time                                                                                                                                                                                                                                                                                                                                                                                                                   |
| Cornerstone vs. Arkansas Chr.                                                                                                                                                                                                                                                                                                                                                                                                                                                                            | girls                                                                                                                                                               | 1A                                                                                           | 4:00 p.m.                                                                                                                                                                                                                                                                                                                                                                                                              |
| Prism vs. Arkansas Chr.                                                                                                                                                                                                                                                                                                                                                                                                                                                                                  | boys                                                                                                                                                                | 1A                                                                                           | 5:15 p.m.                                                                                                                                                                                                                                                                                                                                                                                                              |
| SW Christian vs. Fayetteville                                                                                                                                                                                                                                                                                                                                                                                                                                                                            | boys                                                                                                                                                                | 2A                                                                                           | 6:30 p.m.                                                                                                                                                                                                                                                                                                                                                                                                              |
| Union vs. CMA                                                                                                                                                                                                                                                                                                                                                                                                                                                                                            | boys                                                                                                                                                                | 2A                                                                                           | 7:45 p.m.                                                                                                                                                                                                                                                                                                                                                                                                              |
| <u>Games at Destiny – Del City, Ok</u>                                                                                                                                                                                                                                                                                                                                                                                                                                                                   | Teams                                                                                                                                                               |                                                                                              | Time                                                                                                                                                                                                                                                                                                                                                                                                                   |
| Sunrise vs. SW Covenant                                                                                                                                                                                                                                                                                                                                                                                                                                                                                  | girls                                                                                                                                                               | 3A                                                                                           | 4:00 p.m.                                                                                                                                                                                                                                                                                                                                                                                                              |
| Sunrise vs. SW Covenant                                                                                                                                                                                                                                                                                                                                                                                                                                                                                  | boys                                                                                                                                                                | 3A                                                                                           | 5:15 p.m.                                                                                                                                                                                                                                                                                                                                                                                                              |
| Destiny vs. The Academy                                                                                                                                                                                                                                                                                                                                                                                                                                                                                  | girls                                                                                                                                                               | 3A                                                                                           | 6:30 p.m.                                                                                                                                                                                                                                                                                                                                                                                                              |
| Destiny vs. The Academy                                                                                                                                                                                                                                                                                                                                                                                                                                                                                  | boys                                                                                                                                                                | 3A                                                                                           | 7:45 p.m.                                                                                                                                                                                                                                                                                                                                                                                                              |
| Destiny vs the readony                                                                                                                                                                                                                                                                                                                                                                                                                                                                                   | 0093                                                                                                                                                                | 511                                                                                          | 7.45 p.m.                                                                                                                                                                                                                                                                                                                                                                                                              |
| <u>Tuesday, Jan. 29<sup>th</sup></u>                                                                                                                                                                                                                                                                                                                                                                                                                                                                     |                                                                                                                                                                     |                                                                                              |                                                                                                                                                                                                                                                                                                                                                                                                                        |
| <u>Games at Wright - Tulsa , Ok.</u>                                                                                                                                                                                                                                                                                                                                                                                                                                                                     | Teams                                                                                                                                                               |                                                                                              | <u>Time</u>                                                                                                                                                                                                                                                                                                                                                                                                            |
| Cornerstone vs Life                                                                                                                                                                                                                                                                                                                                                                                                                                                                                      | boys                                                                                                                                                                | 1A                                                                                           | 4:30 p.m.                                                                                                                                                                                                                                                                                                                                                                                                              |
| Wesleyan vs. Wright                                                                                                                                                                                                                                                                                                                                                                                                                                                                                      | boys                                                                                                                                                                | 2A                                                                                           | 5:45 p.m.                                                                                                                                                                                                                                                                                                                                                                                                              |
| Claremore vs. Tyro                                                                                                                                                                                                                                                                                                                                                                                                                                                                                       | boys                                                                                                                                                                | 1A                                                                                           | 7:00 p.m.                                                                                                                                                                                                                                                                                                                                                                                                              |
|                                                                                                                                                                                                                                                                                                                                                                                                                                                                                                          | т                                                                                                                                                                   |                                                                                              | т.                                                                                                                                                                                                                                                                                                                                                                                                                     |
| <u>Games at Liberty – Shawnee, Ok</u>                                                                                                                                                                                                                                                                                                                                                                                                                                                                    | <u>Teams</u>                                                                                                                                                        | <b></b>                                                                                      | <u>Time</u>                                                                                                                                                                                                                                                                                                                                                                                                            |
| Lawton vs. ILCA                                                                                                                                                                                                                                                                                                                                                                                                                                                                                          | boys                                                                                                                                                                | 2A                                                                                           | 5:00 p.m.                                                                                                                                                                                                                                                                                                                                                                                                              |
| Lakewood vs. Liberty                                                                                                                                                                                                                                                                                                                                                                                                                                                                                     | girls                                                                                                                                                               | 1A                                                                                           | 6:15 p.m.                                                                                                                                                                                                                                                                                                                                                                                                              |
| Lakewood vs. Liberty                                                                                                                                                                                                                                                                                                                                                                                                                                                                                     | boys                                                                                                                                                                | 1A                                                                                           | 7:30 p.m.                                                                                                                                                                                                                                                                                                                                                                                                              |
|                                                                                                                                                                                                                                                                                                                                                                                                                                                                                                          |                                                                                                                                                                     |                                                                                              |                                                                                                                                                                                                                                                                                                                                                                                                                        |
| Thursday Jan 31 <sup>31</sup>                                                                                                                                                                                                                                                                                                                                                                                                                                                                            |                                                                                                                                                                     |                                                                                              |                                                                                                                                                                                                                                                                                                                                                                                                                        |
| Thursday, Jan. 31 <sup>st</sup>                                                                                                                                                                                                                                                                                                                                                                                                                                                                          | Teama                                                                                                                                                               |                                                                                              | Time                                                                                                                                                                                                                                                                                                                                                                                                                   |
| Games at Wright - Tulsa, Ok.                                                                                                                                                                                                                                                                                                                                                                                                                                                                             | Teams                                                                                                                                                               | 1 4                                                                                          | Time                                                                                                                                                                                                                                                                                                                                                                                                                   |
| <u>Games at Wright - Tulsa , Ok.</u><br>1A Semi's                                                                                                                                                                                                                                                                                                                                                                                                                                                        | girls                                                                                                                                                               | 1A                                                                                           | 4:00 p.m.                                                                                                                                                                                                                                                                                                                                                                                                              |
| <u>Games at Wright - Tulsa , Ok.</u><br>1A Semi's<br>1A Semi's                                                                                                                                                                                                                                                                                                                                                                                                                                           | girls<br>boys                                                                                                                                                       | 1A                                                                                           | 4:00 p.m.<br>5:15 p.m.                                                                                                                                                                                                                                                                                                                                                                                                 |
| Games at Wright - Tulsa, Ok.<br>1A Semi's<br>1A Semi's<br>1A Semi's                                                                                                                                                                                                                                                                                                                                                                                                                                      | girls<br>boys<br>girls                                                                                                                                              | 1A<br>1A                                                                                     | 4:00 p.m.<br>5:15 p.m.<br>6:30 p.m.                                                                                                                                                                                                                                                                                                                                                                                    |
| <u>Games at Wright - Tulsa , Ok.</u><br>1A Semi's<br>1A Semi's                                                                                                                                                                                                                                                                                                                                                                                                                                           | girls<br>boys                                                                                                                                                       | 1A                                                                                           | 4:00 p.m.<br>5:15 p.m.                                                                                                                                                                                                                                                                                                                                                                                                 |
| Games at Wright - Tulsa , Ok.<br>1A Semi's<br>1A Semi's<br>1A Semi's<br>1A Semi's                                                                                                                                                                                                                                                                                                                                                                                                                        | girls<br>boys<br>girls                                                                                                                                              | 1A<br>1A                                                                                     | 4:00 p.m.<br>5:15 p.m.<br>6:30 p.m.                                                                                                                                                                                                                                                                                                                                                                                    |
| Games at Wright - Tulsa, Ok.<br>1A Semi's<br>1A Semi's<br>1A Semi's                                                                                                                                                                                                                                                                                                                                                                                                                                      | girls<br>boys<br>girls<br>boys                                                                                                                                      | 1A<br>1A                                                                                     | 4:00 p.m.<br>5:15 p.m.<br>6:30 p.m.<br>7:45 p.m.<br>Time                                                                                                                                                                                                                                                                                                                                                               |
| Games at Wright - Tulsa , Ok.<br>1A Semi's<br>1A Semi's<br>1A Semi's<br>1A Semi's<br>1A Semi's<br>Games at Union – Ft. Smith, Ark.                                                                                                                                                                                                                                                                                                                                                                       | girls<br>boys<br>girls<br>boys<br><u>Teams</u><br>girls                                                                                                             | 1A<br>1A<br>1A                                                                               | 4:00 p.m.   5:15 p.m.   6:30 p.m.   7:45 p.m.   Time   4:00 p.m.                                                                                                                                                                                                                                                                                                                                                       |
| Games at Wright - Tulsa , Ok.<br>IA Semi's<br>IA Semi's<br>IA Semi's<br>IA Semi's<br><u>Games at Union – Ft. Smith, Ark.</u><br>2A Semi's                                                                                                                                                                                                                                                                                                                                                                | girls<br>boys<br>girls<br>boys<br><u>Teams</u><br>girls<br>boys                                                                                                     | 1A<br>1A<br>1A<br>2A<br>2A                                                                   | 4:00 p.m.   5:15 p.m.   6:30 p.m.   7:45 p.m. <b>Time</b> 4:00 p.m.   5:15 p.m.                                                                                                                                                                                                                                                                                                                                        |
| Games at Wright - Tulsa , Ok.<br>IA Semi's<br>IA Semi's<br>IA Semi's<br>IA Semi's<br><u>Games at Union – Ft. Smith, Ark.</u><br>2A Semi's<br>2A Semi's                                                                                                                                                                                                                                                                                                                                                   | girls<br>boys<br>girls<br>boys<br><u>Teams</u><br>girls                                                                                                             | 1A<br>1A<br>1A<br>2A                                                                         | 4:00 p.m.   5:15 p.m.   6:30 p.m.   7:45 p.m.   Time   4:00 p.m.                                                                                                                                                                                                                                                                                                                                                       |
| Games at Wright - Tulsa , Ok.<br>IA Semi's<br>IA Semi's<br>IA Semi's<br>IA Semi's<br>Games at Union – Ft. Smith, Ark.<br>2A Semi's<br>2A Semi's<br>2A Semi's<br>2A Semi's                                                                                                                                                                                                                                                                                                                                | girls<br>boys<br>girls<br>boys<br><u>Teams</u><br>girls<br>boys<br>girls                                                                                            | 1A<br>1A<br>1A<br>2A<br>2A<br>2A                                                             | 4:00 p.m.   5:15 p.m.   6:30 p.m.   7:45 p.m. <b>Time</b> 4:00 p.m.   5:15 p.m.   6:30 p.m.                                                                                                                                                                                                                                                                                                                            |
| Games at Wright - Tulsa , Ok.<br>IA Semi's<br>IA Semi's<br>IA Semi's<br>IA Semi's<br>Games at Union – Ft. Smith, Ark.<br>2A Semi's<br>2A Semi's<br>2A Semi's                                                                                                                                                                                                                                                                                                                                             | girls<br>boys<br>girls<br>boys<br><u>Teams</u><br>girls<br>boys<br>girls                                                                                            | 1A<br>1A<br>1A<br>2A<br>2A<br>2A                                                             | 4:00 p.m.   5:15 p.m.   6:30 p.m.   7:45 p.m. <b>Time</b> 4:00 p.m.   5:15 p.m.   6:30 p.m.                                                                                                                                                                                                                                                                                                                            |
| Games at Wright - Tulsa , Ok.<br>IA Semi's<br>IA Semi's<br>IA Semi's<br>IA Semi's<br>Games at Union – Ft. Smith, Ark.<br>2A Semi's<br>2A Semi's<br>2A Semi's<br>2A Semi's<br>2A Semi's<br>Erriday, Feb. 1 <sup>st</sup>                                                                                                                                                                                                                                                                                  | girls<br>boys<br>girls<br>boys<br><u>Teams</u><br>girls<br>boys<br>girls                                                                                            | 1A<br>1A<br>1A<br>2A<br>2A<br>2A                                                             | 4:00 p.m.   5:15 p.m.   6:30 p.m.   7:45 p.m. <b>Time</b> 4:00 p.m.   5:15 p.m.   6:30 p.m.                                                                                                                                                                                                                                                                                                                            |
| Games at Wright - Tulsa , Ok.<br>IA Semi's<br>IA Semi's<br>IA Semi's<br>IA Semi's<br>Games at Union – Ft. Smith, Ark.<br>2A Semi's<br>2A Semi's<br>2A Semi's<br>2A Semi's                                                                                                                                                                                                                                                                                                                                | girls<br>boys<br>girls<br>boys<br>girls<br>boys<br>girls<br>boys                                                                                                    | 1A<br>1A<br>1A<br>2A<br>2A<br>2A                                                             | 4:00 p.m.   5:15 p.m.   6:30 p.m.   7:45 p.m. <b>Time</b> 4:00 p.m.   5:15 p.m.   6:30 p.m.   7:45 p.m.   6:30 p.m.   7:45 p.m.   6:30 p.m.   7:45 p.m.   6:30 p.m.   7:45 p.m.   5:15 p.m.   6:30 p.m.   7:45 p.m.                                                                                                                                                                                                    |
| Games at Wright - Tulsa , Ok.   IA Semi's   IA Semi's   IA Semi's   IA Semi's   Games at Union – Ft. Smith, Ark.   2A Semi's   Priday, Feb. 1 <sup>st</sup> Games at Destiny – Del City, OK                                                                                                                                                                                      | girls<br>boys<br>girls<br>boys<br>girls<br>boys<br>girls<br>boys<br><b>Teams</b>                                                                                    | 1A<br>1A<br>1A<br>2A<br>2A<br>2A<br>2A                                                       | 4:00 p.m.   5:15 p.m.   6:30 p.m.   7:45 p.m. <b>Time</b> 4:00 p.m.   5:15 p.m.   6:30 p.m.   7:45 p.m.   6:30 p.m.   7:45 p.m.   6:30 p.m.   7:45 p.m.                                                                                                                                                                                                                                                                |
| Games at Wright - Tulsa , Ok.IA Semi'sIA Semi'sIA Semi'sIA Semi'sCames at Union – Ft. Smith, Ark.2A Semi's2A Semi's2A Semi's2A Semi's2A Semi'sSemi'sFriday, Feb. 1stGames at Destiny – Del City, OK3A Semi's3A Semi's                                                                                                                                                                                                                                                                                    | girls<br>boys<br>girls<br>boys<br>girls<br>boys<br>girls<br>boys<br><u>Teams</u><br>girls<br>boys                                                                   | 1A<br>1A<br>1A<br>2A<br>2A<br>2A<br>2A<br>2A<br>3A                                           | 4:00 p.m.   5:15 p.m.   6:30 p.m.   7:45 p.m. <b>Time</b> 4:00 p.m.   5:15 p.m.   6:30 p.m.   7:45 p.m.   7:45 p.m.   6:30 p.m.   7:45 p.m.   7:45 p.m.   6:30 p.m.   7:45 p.m.   6:30 p.m.   7:45 p.m.                                                                                                                                                                                                                |
| Games at Wright - Tulsa , Ok.   IA Semi's   IA Semi's   IA Semi's   IA Semi's   Games at Union – Ft. Smith, Ark.   2A Semi's   2A Semi's   2A Semi's   2A Semi's   2A Semi's   2A Semi's   SA Semi's   A Semi's   A Semi's   A Semi's   Games at Destiny – Del City, OK   3A Semi's   3A Semi's   Games at Wright - Tulsa , Ok.                                                                                                                                                                          | girls<br>boys<br>girls<br>boys<br>girls<br>boys<br>girls<br>boys<br><u>Teams</u><br>girls<br>boys<br><u>Teams</u>                                                   | 1A<br>1A<br>1A<br>2A<br>2A<br>2A<br>2A<br>2A<br>2A<br>3A<br>3A                               | 4:00 p.m.   5:15 p.m.   6:30 p.m.   7:45 p.m. <b>Time</b> 4:00 p.m.   5:15 p.m.   6:30 p.m.   7:45 p.m.   6:30 p.m.   7:45 p.m.   6:30 p.m.   7:45 p.m.   7:00 p.m.   4:15 p.m.   7:00 p.m.   4:15 p.m.                                        |
| Games at Wright - Tulsa , Ok.   IA Semi's   IA Semi's   IA Semi's   IA Semi's   Games at Union – Ft. Smith, Ark.   2A Semi's   2A Semi's   2A Semi's   2A Semi's   2A Semi's   Semi's   Priday, Feb. 1 <sup>st</sup> Games at Destiny – Del City, OK   3A Semi's   3A Semi's   Games at Wright - Tulsa , Ok.   3A Semi's                                                                                                                                                                                 | girls<br>boys<br>girls<br>boys<br>girls<br>boys<br>girls<br>boys<br><u>Teams</u><br>girls<br>boys<br><u>Teams</u><br>girls                                          | 1A<br>1A<br>1A<br>2A<br>2A<br>2A<br>2A<br>2A<br>2A<br>3A<br>3A                               | 4:00 p.m.   5:15 p.m.   6:30 p.m.   7:45 p.m. <b>Time</b> 4:00 p.m.   5:15 p.m.   6:30 p.m.   7:45 p.m.   7:45 p.m.   6:30 p.m.   7:45 p.m.   7:00 p.m.   4:15 p.m.                                                                                        |
| Games at Wright - Tulsa , Ok.   IA Semi's   IA Semi's   IA Semi's   IA Semi's   Games at Union – Ft. Smith, Ark.   2A Semi's   2A Semi's   2A Semi's   2A Semi's   2A Semi's   2A Semi's   SA Semi's   A Semi's   A Semi's   A Semi's   Games at Destiny – Del City, OK   3A Semi's   3A Semi's   Games at Wright - Tulsa , Ok.                                                                                                                                                                          | girls<br>boys<br>girls<br>boys<br>girls<br>boys<br>girls<br>boys<br><u>Teams</u><br>girls<br>boys<br><u>Teams</u>                                                   | 1A<br>1A<br>1A<br>2A<br>2A<br>2A<br>2A<br>2A<br>2A<br>3A<br>3A                               | 4:00 p.m.   5:15 p.m.   6:30 p.m.   7:45 p.m. <b>Time</b> 4:00 p.m.   5:15 p.m.   6:30 p.m.   7:45 p.m.   6:30 p.m.   7:45 p.m.   6:30 p.m.   7:45 p.m.   7:00 p.m.   4:15 p.m.   7:00 p.m.   4:15 p.m.                                        |
| Games at Wright - Tulsa , Ok.   IA Semi's   IA Semi's   IA Semi's   IA Semi's   Games at Union – Ft. Smith, Ark.   2A Semi's   2A Semi's   2A Semi's   2A Semi's   2A Semi's   Semi's   Priday, Feb. 1 <sup>st</sup> Games at Destiny – Del City, OK   3A Semi's   3A Semi's   Games at Wright - Tulsa , Ok.   3A Semi's   3A Semi's                                                                                                                                                                     | girls<br>boys<br>girls<br>boys<br>girls<br>boys<br>girls<br>boys<br><u>Teams</u><br>girls<br>boys<br><u>Teams</u><br>girls                                          | 1A<br>1A<br>1A<br>2A<br>2A<br>2A<br>2A<br>2A<br>2A<br>3A<br>3A                               | 4:00 p.m.   5:15 p.m.   6:30 p.m.   7:45 p.m. <b>Time</b> 4:00 p.m.   5:15 p.m.   6:30 p.m.   7:45 p.m.   7:45 p.m.   6:30 p.m.   7:45 p.m.   7:00 p.m.   4:15 p.m.                                                                                        |
| Games at Wright - Tulsa , Ok.   IA Semi's   IA Semi's   IA Semi's   IA Semi's   IA Semi's   Games at Union - Ft. Smith, Ark.   2A Semi's   SA Semi's                                                                                                                 | girls<br>boys<br>girls<br>boys<br>girls<br>boys<br>girls<br>boys<br><u>Teams</u><br>girls<br>boys<br><u>Teams</u><br>girls<br>boys                                  | 1A<br>1A<br>1A<br>2A<br>2A<br>2A<br>2A<br>2A<br>2A<br>3A<br>3A                               | 4:00 p.m.   5:15 p.m.   6:30 p.m.   7:45 p.m. <b>Time</b> 4:00 p.m.   5:15 p.m.   6:30 p.m.   7:45 p.m.   7:45 p.m.   6:30 p.m.   7:45 p.m.   5:00 p.m.   4:15 p.m.   15 p.m.   5:15 p.m.                                                                                                                                                      |
| Games at Wright - Tulsa , Ok.   IA Semi's   IA Semi's   IA Semi's   IA Semi's   IA Semi's   Games at Union - Ft. Smith, Ark.   2A Semi's   2A Semi's   2A Semi's   2A Semi's   2A Semi's   Semi's   Friday, Feb. 1 <sup>st</sup> Games at Destiny - Del City, OK   3A Semi's   3A Semi's   Games at Wright - Tulsa , Ok.   3A Semi's   3A Semi's   Saturday, Feb. 2 <sup>nd</sup> Games at Community Christian - Norman, Ok.                                                                             | girls<br>boys<br>girls<br>boys<br>girls<br>boys<br>girls<br>boys<br><u>Teams</u><br>girls<br>boys<br><u>Teams</u><br>girls<br>boys                                  | 1A<br>1A<br>1A<br>2A<br>2A<br>2A<br>2A<br>2A<br>2A<br>3A<br>3A<br>3A<br>3A                   | 4:00 p.m.   5:15 p.m.   6:30 p.m.   7:45 p.m. <b>Time</b> 4:00 p.m.   5:15 p.m.   6:30 p.m.   7:45 p.m.   7:45 p.m.   6:30 p.m.   7:45 p.m.   5:00 p.m.   4:15 p.m.   5:15 p.m.   5:15 p.m.   5:15 p.m.                                                                                                                            |
| Games at Wright - Tulsa , Ok.   IA Semi's   IA Semi's   IA Semi's   IA Semi's   Semi's   Games at Union - Ft. Smith, Ark.   2A Semi's   2A Semi's   2A Semi's   2A Semi's   2A Semi's   2A Semi's   Sames at Destiny - Del City, OK   3A Semi's   Games at Wright - Tulsa , Ok.   3A Semi's   Saturday, Feb. 2 <sup>nd</sup> Games at Community Christian - Norman, Ok.   IA Finals                                                                                                                      | girls<br>boys<br>girls<br>boys<br>girls<br>boys<br>girls<br>boys<br><u>Teams</u><br>girls<br>boys<br><u>Teams</u><br>girls<br>boys                                  | 1A<br>1A<br>1A<br>2A<br>2A<br>2A<br>2A<br>2A<br>2A<br>3A<br>3A<br>3A<br>3A<br>3A<br>3A       | 4:00 p.m.   5:15 p.m.   6:30 p.m.   7:45 p.m. <b>Time</b> 4:00 p.m.   5:15 p.m.   6:30 p.m.   7:45 p.m.   7:45 p.m.   6:30 p.m.   7:45 p.m.   5:00 p.m.   4:15 p.m.   5:15 p.m.   5:15 p.m.   5:15 p.m.   5:10 p.m.   5:10 p.m.                                                                                                    |
| Games at Wright - Tulsa , Ok.   IA Semi's   IA Semi's   IA Semi's   IA Semi's   Semi's   Qames at Union - Ft. Smith, Ark.   2A Semi's   Qames at Union - Ft. Smith, Ark.   2A Semi's   Qames at Union - Ft. Smith, Ark.   2A Semi's   Qames at Operational Semi's   Friday, Feb. 1 <sup>st</sup> Games at Destiny - Del City, OK   3A Semi's   3A Semi's   Games at Wright - Tulsa , Ok.   3A Semi's   Saturday, Feb. 2 <sup>nd</sup> Games at Community Christian - Norman, Ok.   IA Finals   IA Finals | girls<br>boys<br>girls<br>boys<br>girls<br>boys<br>girls<br>boys<br><u>Teams</u><br>girls<br>boys<br><u>Teams</u><br>girls<br>boys<br><u>Teams</u><br>girls<br>boys | 1A<br>1A<br>1A<br>2A<br>2A<br>2A<br>2A<br>2A<br>2A<br>2A<br>2A<br>2A<br>2A<br>2A<br>2A<br>2A | 4:00 p.m.   5:15 p.m.   6:30 p.m.   7:45 p.m. <b>Time</b> 4:00 p.m.   5:15 p.m.   6:30 p.m.   7:45 p.m.   7:15 p.m.                                        |
| Games at Wright - Tulsa , Ok.   IA Semi's   IA Semi's   IA Semi's   IA Semi's   IA Semi's   Games at Union - Ft. Smith, Ark.   2A Semi's   A Semi's   SA Semi's   Saturday, Feb. 2 <sup>nd</sup> Games at Community Christian – Norman, Ok.   IA Finals   IA Finals   IA Finals   IA Finals                                              | girls<br>boys<br>girls<br>boys<br>girls<br>boys<br>girls<br>boys<br><u>Teams</u><br>girls<br>boys<br><u>Teams</u><br>girls<br>boys<br><u>Teams</u><br>girls<br>boys | 1A<br>1A<br>1A<br>2A<br>2A<br>2A<br>2A<br>2A<br>2A<br>2A<br>2A<br>2A<br>2A<br>2A<br>2A<br>2A | 4:00 p.m.   5:15 p.m.   6:30 p.m.   7:45 p.m. <b>Time</b> 4:00 p.m.   5:15 p.m.   6:30 p.m.   7:45 p.m.   7:15 p.m.   7:15 p.m.   7:15 p.m.   7:15 p.m.   7:15 p.m.   7:15 p.m.   10:00 p.m.   11:30 a.m.   1:00 p.m.                          |
| Games at Wright - Tulsa , Ok.   IA Semi's   IA Semi's   IA Semi's   IA Semi's   Semi's   Qames at Union – Ft. Smith, Ark.   2A Semi's   ZA Semi's   ZA Semi's   ZA Semi's   ZA Semi's   Semi's   Semi's   Games at Destiny – Del City, OK   3A Semi's   Games at Wright - Tulsa , Ok.   3A Semi's   Games at Wright - Tulsa , Ok.   3A Semi's   Saturday, Feb. 2 <sup>nd</sup> Games at Community Christian – Norman, Ok.   IA Finals   IA Finals   IA Finals   IA Finals   IA Finals   IA Finals        | girls<br>boys<br>girls<br>boys<br>girls<br>boys<br>girls<br>boys<br><u>Teams</u><br>girls<br>boys<br><u>Teams</u><br>girls<br>boys<br><u>Teams</u><br>girls<br>boys | 1A<br>1A<br>1A<br>2A<br>2A<br>2A<br>2A<br>2A<br>2A<br>2A<br>2A<br>2A<br>2A<br>2A<br>2A<br>2A | 4:00 p.m.   5:15 p.m.   6:30 p.m.   7:45 p.m. <b>Time</b> 4:00 p.m.   5:15 p.m.   6:30 p.m.   5:15 p.m.   6:30 p.m.   7:45 p.m.   7:15 p.m.   7:15 p.m.   7:15 p.m.   7:15 p.m.   10:00 p.m.   10:00 a.m.   11:30 a.m.   1:00 p.m.   2:30 p.m. |
| Games at Wright - Tulsa , Ok.   IA Semi's   IA Semi's   IA Semi's   IA Semi's   IA Semi's   Games at Union - Ft. Smith, Ark.   2A Semi's   A Semi's   SA Semi's   Saturday, Feb. 2 <sup>nd</sup> Games at Community Christian – Norman, Ok.   IA Finals   IA Finals   IA Finals   IA Finals                                              | girls<br>boys<br>girls<br>boys<br>girls<br>boys<br>girls<br>boys<br><u>Teams</u><br>girls<br>boys<br><u>Teams</u><br>girls<br>boys<br><u>Teams</u><br>girls<br>boys | 1A<br>1A<br>1A<br>2A<br>2A<br>2A<br>2A<br>2A<br>2A<br>2A<br>2A<br>2A<br>2A<br>2A<br>2A<br>2A | 4:00 p.m.   5:15 p.m.   6:30 p.m.   7:45 p.m. <b>Time</b> 4:00 p.m.   5:15 p.m.   6:30 p.m.   7:45 p.m.   7:15 p.m.   7:15 p.m.   7:15 p.m.   7:15 p.m.   7:15 p.m.   7:15 p.m.   10:00 p.m.   11:30 a.m.   1:00 p.m.                          |