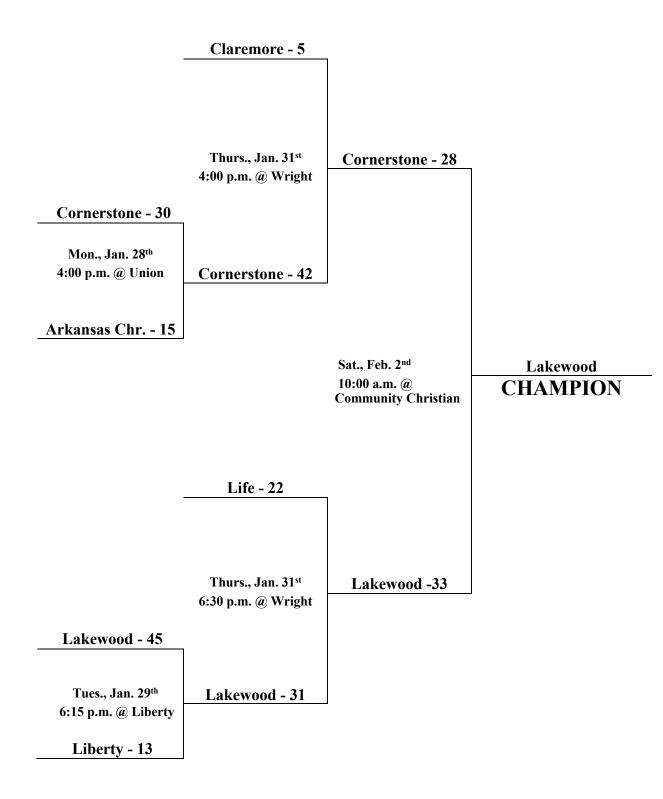

### HCAA Junior High 3A Boys' Championship Jan. 28<sup>th</sup> – Feb. 2<sup>nd</sup>

## HCAA STATE JH STATE TOURNAMENT Jan. 28<sup>th</sup> – Feb. 2<sup>nd</sup>

| <u>Monday, Jan. 28<sup>th</sup></u>                                                                                                                                                                                                                                                                                                                                                                                                                                                                      |                                                                                                                                                                     |                                                                                              |                                                                                                                                                                                                                                                                                                                                                                                                                        |
|----------------------------------------------------------------------------------------------------------------------------------------------------------------------------------------------------------------------------------------------------------------------------------------------------------------------------------------------------------------------------------------------------------------------------------------------------------------------------------------------------------|---------------------------------------------------------------------------------------------------------------------------------------------------------------------|----------------------------------------------------------------------------------------------|------------------------------------------------------------------------------------------------------------------------------------------------------------------------------------------------------------------------------------------------------------------------------------------------------------------------------------------------------------------------------------------------------------------------|
| Games at Wright - Tulsa, Ok.                                                                                                                                                                                                                                                                                                                                                                                                                                                                             | Teams                                                                                                                                                               |                                                                                              | Time                                                                                                                                                                                                                                                                                                                                                                                                                   |
| ILCA vs. Wright                                                                                                                                                                                                                                                                                                                                                                                                                                                                                          | girls                                                                                                                                                               | 2A                                                                                           | 3:00 p.m.                                                                                                                                                                                                                                                                                                                                                                                                              |
| Summit vs. Life Way                                                                                                                                                                                                                                                                                                                                                                                                                                                                                      | girls                                                                                                                                                               | 3A                                                                                           | 4:15 p.m.                                                                                                                                                                                                                                                                                                                                                                                                              |
| Summit vs. Life Way                                                                                                                                                                                                                                                                                                                                                                                                                                                                                      | boys                                                                                                                                                                | 3A                                                                                           | 5:30 p.m.                                                                                                                                                                                                                                                                                                                                                                                                              |
| Providence vs. Mingo Valley                                                                                                                                                                                                                                                                                                                                                                                                                                                                              | girls                                                                                                                                                               | 3A                                                                                           | 6:45 p.m.                                                                                                                                                                                                                                                                                                                                                                                                              |
|                                                                                                                                                                                                                                                                                                                                                                                                                                                                                                          |                                                                                                                                                                     |                                                                                              |                                                                                                                                                                                                                                                                                                                                                                                                                        |
| Providence vs. Mingo Valley                                                                                                                                                                                                                                                                                                                                                                                                                                                                              | boys                                                                                                                                                                | 3A                                                                                           | 8:00 p.m.                                                                                                                                                                                                                                                                                                                                                                                                              |
| <u>Games at Union – Ft. Smith, Ark</u>                                                                                                                                                                                                                                                                                                                                                                                                                                                                   | Teams                                                                                                                                                               |                                                                                              | Time                                                                                                                                                                                                                                                                                                                                                                                                                   |
| Cornerstone vs. Arkansas Chr.                                                                                                                                                                                                                                                                                                                                                                                                                                                                            | girls                                                                                                                                                               | 1A                                                                                           | 4:00 p.m.                                                                                                                                                                                                                                                                                                                                                                                                              |
| Prism vs. Arkansas Chr.                                                                                                                                                                                                                                                                                                                                                                                                                                                                                  | boys                                                                                                                                                                | 1A                                                                                           | 5:15 p.m.                                                                                                                                                                                                                                                                                                                                                                                                              |
| SW Christian vs. Fayetteville                                                                                                                                                                                                                                                                                                                                                                                                                                                                            | boys                                                                                                                                                                | 2A                                                                                           | 6:30 p.m.                                                                                                                                                                                                                                                                                                                                                                                                              |
| Union vs. CMA                                                                                                                                                                                                                                                                                                                                                                                                                                                                                            | boys                                                                                                                                                                | 2A                                                                                           | 7:45 p.m.                                                                                                                                                                                                                                                                                                                                                                                                              |
| <u>Games at Destiny – Del City, Ok</u>                                                                                                                                                                                                                                                                                                                                                                                                                                                                   | Teams                                                                                                                                                               |                                                                                              | Time                                                                                                                                                                                                                                                                                                                                                                                                                   |
| Sunrise vs. SW Covenant                                                                                                                                                                                                                                                                                                                                                                                                                                                                                  | girls                                                                                                                                                               | 3A                                                                                           | 4:00 p.m.                                                                                                                                                                                                                                                                                                                                                                                                              |
| Sunrise vs. SW Covenant                                                                                                                                                                                                                                                                                                                                                                                                                                                                                  | boys                                                                                                                                                                | 3A                                                                                           | 5:15 p.m.                                                                                                                                                                                                                                                                                                                                                                                                              |
| Destiny vs. The Academy                                                                                                                                                                                                                                                                                                                                                                                                                                                                                  | girls                                                                                                                                                               | 3A                                                                                           | 6:30 p.m.                                                                                                                                                                                                                                                                                                                                                                                                              |
| Destiny vs. The Academy                                                                                                                                                                                                                                                                                                                                                                                                                                                                                  | boys                                                                                                                                                                | 3A                                                                                           | 7:45 p.m.                                                                                                                                                                                                                                                                                                                                                                                                              |
| Destiny vs the readony                                                                                                                                                                                                                                                                                                                                                                                                                                                                                   | 0093                                                                                                                                                                | 511                                                                                          | 7.45 p.m.                                                                                                                                                                                                                                                                                                                                                                                                              |
| <u>Tuesday, Jan. 29<sup>th</sup></u>                                                                                                                                                                                                                                                                                                                                                                                                                                                                     |                                                                                                                                                                     |                                                                                              |                                                                                                                                                                                                                                                                                                                                                                                                                        |
| <u>Games at Wright - Tulsa , Ok.</u>                                                                                                                                                                                                                                                                                                                                                                                                                                                                     | Teams                                                                                                                                                               |                                                                                              | <u>Time</u>                                                                                                                                                                                                                                                                                                                                                                                                            |
| Cornerstone vs Life                                                                                                                                                                                                                                                                                                                                                                                                                                                                                      | boys                                                                                                                                                                | 1A                                                                                           | 4:30 p.m.                                                                                                                                                                                                                                                                                                                                                                                                              |
| Wesleyan vs. Wright                                                                                                                                                                                                                                                                                                                                                                                                                                                                                      | boys                                                                                                                                                                | 2A                                                                                           | 5:45 p.m.                                                                                                                                                                                                                                                                                                                                                                                                              |
| Claremore vs. Tyro                                                                                                                                                                                                                                                                                                                                                                                                                                                                                       | boys                                                                                                                                                                | 1A                                                                                           | 7:00 p.m.                                                                                                                                                                                                                                                                                                                                                                                                              |
|                                                                                                                                                                                                                                                                                                                                                                                                                                                                                                          | т                                                                                                                                                                   |                                                                                              | т.                                                                                                                                                                                                                                                                                                                                                                                                                     |
| <u>Games at Liberty – Shawnee, Ok</u>                                                                                                                                                                                                                                                                                                                                                                                                                                                                    | <u>Teams</u>                                                                                                                                                        | <b></b>                                                                                      | <u>Time</u>                                                                                                                                                                                                                                                                                                                                                                                                            |
| Lawton vs. ILCA                                                                                                                                                                                                                                                                                                                                                                                                                                                                                          | boys                                                                                                                                                                | 2A                                                                                           | 5:00 p.m.                                                                                                                                                                                                                                                                                                                                                                                                              |
| Lakewood vs. Liberty                                                                                                                                                                                                                                                                                                                                                                                                                                                                                     | girls                                                                                                                                                               | 1A                                                                                           | 6:15 p.m.                                                                                                                                                                                                                                                                                                                                                                                                              |
| Lakewood vs. Liberty                                                                                                                                                                                                                                                                                                                                                                                                                                                                                     | boys                                                                                                                                                                | 1A                                                                                           | 7:30 p.m.                                                                                                                                                                                                                                                                                                                                                                                                              |
|                                                                                                                                                                                                                                                                                                                                                                                                                                                                                                          |                                                                                                                                                                     |                                                                                              |                                                                                                                                                                                                                                                                                                                                                                                                                        |
| Thursday Jan 31 <sup>31</sup>                                                                                                                                                                                                                                                                                                                                                                                                                                                                            |                                                                                                                                                                     |                                                                                              |                                                                                                                                                                                                                                                                                                                                                                                                                        |
| Thursday, Jan. 31 <sup>st</sup>                                                                                                                                                                                                                                                                                                                                                                                                                                                                          | Teama                                                                                                                                                               |                                                                                              | Time                                                                                                                                                                                                                                                                                                                                                                                                                   |
| Games at Wright - Tulsa, Ok.                                                                                                                                                                                                                                                                                                                                                                                                                                                                             | Teams                                                                                                                                                               | 1 4                                                                                          | Time                                                                                                                                                                                                                                                                                                                                                                                                                   |
| <u>Games at Wright - Tulsa , Ok.</u><br>1A Semi's                                                                                                                                                                                                                                                                                                                                                                                                                                                        | girls                                                                                                                                                               | 1A                                                                                           | 4:00 p.m.                                                                                                                                                                                                                                                                                                                                                                                                              |
| <u>Games at Wright - Tulsa , Ok.</u><br>1A Semi's<br>1A Semi's                                                                                                                                                                                                                                                                                                                                                                                                                                           | girls<br>boys                                                                                                                                                       | 1A                                                                                           | 4:00 p.m.<br>5:15 p.m.                                                                                                                                                                                                                                                                                                                                                                                                 |
| Games at Wright - Tulsa, Ok.<br>1A Semi's<br>1A Semi's<br>1A Semi's                                                                                                                                                                                                                                                                                                                                                                                                                                      | girls<br>boys<br>girls                                                                                                                                              | 1A<br>1A                                                                                     | 4:00 p.m.<br>5:15 p.m.<br>6:30 p.m.                                                                                                                                                                                                                                                                                                                                                                                    |
| <u>Games at Wright - Tulsa , Ok.</u><br>1A Semi's<br>1A Semi's                                                                                                                                                                                                                                                                                                                                                                                                                                           | girls<br>boys                                                                                                                                                       | 1A                                                                                           | 4:00 p.m.<br>5:15 p.m.                                                                                                                                                                                                                                                                                                                                                                                                 |
| Games at Wright - Tulsa , Ok.<br>1A Semi's<br>1A Semi's<br>1A Semi's<br>1A Semi's                                                                                                                                                                                                                                                                                                                                                                                                                        | girls<br>boys<br>girls                                                                                                                                              | 1A<br>1A                                                                                     | 4:00 p.m.<br>5:15 p.m.<br>6:30 p.m.                                                                                                                                                                                                                                                                                                                                                                                    |
| Games at Wright - Tulsa, Ok.<br>1A Semi's<br>1A Semi's<br>1A Semi's                                                                                                                                                                                                                                                                                                                                                                                                                                      | girls<br>boys<br>girls<br>boys                                                                                                                                      | 1A<br>1A                                                                                     | 4:00 p.m.<br>5:15 p.m.<br>6:30 p.m.<br>7:45 p.m.<br>Time                                                                                                                                                                                                                                                                                                                                                               |
| Games at Wright - Tulsa , Ok.<br>1A Semi's<br>1A Semi's<br>1A Semi's<br>1A Semi's<br>1A Semi's<br>Games at Union – Ft. Smith, Ark.                                                                                                                                                                                                                                                                                                                                                                       | girls<br>boys<br>girls<br>boys<br><u>Teams</u><br>girls                                                                                                             | 1A<br>1A<br>1A                                                                               | 4:00 p.m.   5:15 p.m.   6:30 p.m.   7:45 p.m.   Time   4:00 p.m.                                                                                                                                                                                                                                                                                                                                                       |
| Games at Wright - Tulsa , Ok.<br>IA Semi's<br>IA Semi's<br>IA Semi's<br>IA Semi's<br><u>Games at Union – Ft. Smith, Ark.</u><br>2A Semi's                                                                                                                                                                                                                                                                                                                                                                | girls<br>boys<br>girls<br>boys<br><u>Teams</u><br>girls<br>boys                                                                                                     | 1A<br>1A<br>1A<br>2A<br>2A                                                                   | 4:00 p.m.   5:15 p.m.   6:30 p.m.   7:45 p.m. <b>Time</b> 4:00 p.m.   5:15 p.m.                                                                                                                                                                                                                                                                                                                                        |
| Games at Wright - Tulsa , Ok.<br>IA Semi's<br>IA Semi's<br>IA Semi's<br>IA Semi's<br><u>Games at Union – Ft. Smith, Ark.</u><br>2A Semi's<br>2A Semi's                                                                                                                                                                                                                                                                                                                                                   | girls<br>boys<br>girls<br>boys<br><u>Teams</u><br>girls                                                                                                             | 1A<br>1A<br>1A<br>2A                                                                         | 4:00 p.m.   5:15 p.m.   6:30 p.m.   7:45 p.m.   Time   4:00 p.m.                                                                                                                                                                                                                                                                                                                                                       |
| Games at Wright - Tulsa , Ok.<br>IA Semi's<br>IA Semi's<br>IA Semi's<br>IA Semi's<br>Games at Union – Ft. Smith, Ark.<br>2A Semi's<br>2A Semi's<br>2A Semi's<br>2A Semi's                                                                                                                                                                                                                                                                                                                                | girls<br>boys<br>girls<br>boys<br><u>Teams</u><br>girls<br>boys<br>girls                                                                                            | 1A<br>1A<br>1A<br>2A<br>2A<br>2A                                                             | 4:00 p.m.   5:15 p.m.   6:30 p.m.   7:45 p.m. <b>Time</b> 4:00 p.m.   5:15 p.m.   6:30 p.m.                                                                                                                                                                                                                                                                                                                            |
| Games at Wright - Tulsa , Ok.<br>IA Semi's<br>IA Semi's<br>IA Semi's<br>IA Semi's<br>Games at Union – Ft. Smith, Ark.<br>2A Semi's<br>2A Semi's<br>2A Semi's                                                                                                                                                                                                                                                                                                                                             | girls<br>boys<br>girls<br>boys<br><u>Teams</u><br>girls<br>boys<br>girls                                                                                            | 1A<br>1A<br>1A<br>2A<br>2A<br>2A                                                             | 4:00 p.m.   5:15 p.m.   6:30 p.m.   7:45 p.m. <b>Time</b> 4:00 p.m.   5:15 p.m.   6:30 p.m.                                                                                                                                                                                                                                                                                                                            |
| Games at Wright - Tulsa , Ok.<br>IA Semi's<br>IA Semi's<br>IA Semi's<br>IA Semi's<br>Games at Union – Ft. Smith, Ark.<br>2A Semi's<br>2A Semi's<br>2A Semi's<br>2A Semi's<br>2A Semi's<br>Erriday, Feb. 1 <sup>st</sup>                                                                                                                                                                                                                                                                                  | girls<br>boys<br>girls<br>boys<br><u>Teams</u><br>girls<br>boys<br>girls                                                                                            | 1A<br>1A<br>1A<br>2A<br>2A<br>2A                                                             | 4:00 p.m.   5:15 p.m.   6:30 p.m.   7:45 p.m. <b>Time</b> 4:00 p.m.   5:15 p.m.   6:30 p.m.                                                                                                                                                                                                                                                                                                                            |
| Games at Wright - Tulsa , Ok.<br>IA Semi's<br>IA Semi's<br>IA Semi's<br>IA Semi's<br>Games at Union – Ft. Smith, Ark.<br>2A Semi's<br>2A Semi's<br>2A Semi's<br>2A Semi's                                                                                                                                                                                                                                                                                                                                | girls<br>boys<br>girls<br>boys<br>girls<br>boys<br>girls<br>boys                                                                                                    | 1A<br>1A<br>1A<br>2A<br>2A<br>2A                                                             | 4:00 p.m.   5:15 p.m.   6:30 p.m.   7:45 p.m. <b>Time</b> 4:00 p.m.   5:15 p.m.   6:30 p.m.   7:45 p.m.   6:30 p.m.   7:45 p.m.   6:30 p.m.   7:45 p.m.   6:30 p.m.   7:45 p.m.   5:15 p.m.   6:30 p.m.   7:45 p.m.                                                                                                                                                                                                    |
| Games at Wright - Tulsa , Ok.   IA Semi's   IA Semi's   IA Semi's   IA Semi's   Games at Union – Ft. Smith, Ark.   2A Semi's   Priday, Feb. 1 <sup>st</sup> Games at Destiny – Del City, OK                                                                                                                                                                                      | girls<br>boys<br>girls<br>boys<br>girls<br>boys<br>girls<br>boys<br><b>Teams</b>                                                                                    | 1A<br>1A<br>1A<br>2A<br>2A<br>2A<br>2A                                                       | 4:00 p.m.   5:15 p.m.   6:30 p.m.   7:45 p.m. <b>Time</b> 4:00 p.m.   5:15 p.m.   6:30 p.m.   7:45 p.m.   6:30 p.m.   7:45 p.m.   6:30 p.m.   7:45 p.m.                                                                                                                                                                                                                                                                |
| Games at Wright - Tulsa , Ok.IA Semi'sIA Semi'sIA Semi'sIA Semi'sCames at Union – Ft. Smith, Ark.2A Semi's2A Semi's2A Semi's2A Semi's2A Semi'sSemi'sFriday, Feb. 1stGames at Destiny – Del City, OK3A Semi's3A Semi's                                                                                                                                                                                                                                                                                    | girls<br>boys<br>girls<br>boys<br>girls<br>boys<br>girls<br>boys<br><u>Teams</u><br>girls<br>boys                                                                   | 1A<br>1A<br>1A<br>2A<br>2A<br>2A<br>2A<br>2A<br>3A                                           | 4:00 p.m.   5:15 p.m.   6:30 p.m.   7:45 p.m. <b>Time</b> 4:00 p.m.   5:15 p.m.   6:30 p.m.   7:45 p.m.   7:45 p.m.   6:30 p.m.   7:45 p.m.   7:45 p.m.   6:30 p.m.   7:45 p.m.   6:30 p.m.   7:45 p.m.                                                                                                                                                                                                                |
| Games at Wright - Tulsa , Ok.   IA Semi's   IA Semi's   IA Semi's   IA Semi's   Games at Union – Ft. Smith, Ark.   2A Semi's   2A Semi's   2A Semi's   2A Semi's   2A Semi's   2A Semi's   SA Semi's   A Semi's   A Semi's   A Semi's   Games at Destiny – Del City, OK   3A Semi's   3A Semi's   Games at Wright - Tulsa , Ok.                                                                                                                                                                          | girls<br>boys<br>girls<br>boys<br>girls<br>boys<br>girls<br>boys<br><u>Teams</u><br>girls<br>boys<br><u>Teams</u>                                                   | 1A<br>1A<br>1A<br>2A<br>2A<br>2A<br>2A<br>2A<br>2A<br>3A<br>3A                               | 4:00 p.m.   5:15 p.m.   6:30 p.m.   7:45 p.m. <b>Time</b> 4:00 p.m.   5:15 p.m.   6:30 p.m.   7:45 p.m.   6:30 p.m.   7:45 p.m.   6:30 p.m.   7:45 p.m.   7:00 p.m.   4:15 p.m.   7:00 p.m.   4:15 p.m.                                        |
| Games at Wright - Tulsa , Ok.   IA Semi's   IA Semi's   IA Semi's   IA Semi's   Games at Union – Ft. Smith, Ark.   2A Semi's   2A Semi's   2A Semi's   2A Semi's   2A Semi's   Semi's   Priday, Feb. 1 <sup>st</sup> Games at Destiny – Del City, OK   3A Semi's   3A Semi's   Games at Wright - Tulsa , Ok.   3A Semi's                                                                                                                                                                                 | girls<br>boys<br>girls<br>boys<br>girls<br>boys<br>girls<br>boys<br><u>Teams</u><br>girls<br>boys<br><u>Teams</u><br>girls                                          | 1A<br>1A<br>1A<br>2A<br>2A<br>2A<br>2A<br>2A<br>2A<br>3A<br>3A                               | 4:00 p.m.   5:15 p.m.   6:30 p.m.   7:45 p.m. <b>Time</b> 4:00 p.m.   5:15 p.m.   6:30 p.m.   7:45 p.m.   7:45 p.m.   6:30 p.m.   7:45 p.m.   7:00 p.m.   4:15 p.m.                                                                                        |
| Games at Wright - Tulsa , Ok.   IA Semi's   IA Semi's   IA Semi's   IA Semi's   Games at Union – Ft. Smith, Ark.   2A Semi's   2A Semi's   2A Semi's   2A Semi's   2A Semi's   2A Semi's   SA Semi's   A Semi's   A Semi's   A Semi's   Games at Destiny – Del City, OK   3A Semi's   3A Semi's   Games at Wright - Tulsa , Ok.                                                                                                                                                                          | girls<br>boys<br>girls<br>boys<br>girls<br>boys<br>girls<br>boys<br><u>Teams</u><br>girls<br>boys<br><u>Teams</u>                                                   | 1A<br>1A<br>1A<br>2A<br>2A<br>2A<br>2A<br>2A<br>2A<br>3A<br>3A                               | 4:00 p.m.   5:15 p.m.   6:30 p.m.   7:45 p.m. <b>Time</b> 4:00 p.m.   5:15 p.m.   6:30 p.m.   7:45 p.m.   6:30 p.m.   7:45 p.m.   6:30 p.m.   7:45 p.m.   7:00 p.m.   4:15 p.m.   7:00 p.m.   4:15 p.m.                                        |
| Games at Wright - Tulsa , Ok.   IA Semi's   IA Semi's   IA Semi's   IA Semi's   Games at Union – Ft. Smith, Ark.   2A Semi's   2A Semi's   2A Semi's   2A Semi's   2A Semi's   Semi's   Priday, Feb. 1 <sup>st</sup> Games at Destiny – Del City, OK   3A Semi's   3A Semi's   Games at Wright - Tulsa , Ok.   3A Semi's   3A Semi's                                                                                                                                                                     | girls<br>boys<br>girls<br>boys<br>girls<br>boys<br>girls<br>boys<br><u>Teams</u><br>girls<br>boys<br><u>Teams</u><br>girls                                          | 1A<br>1A<br>1A<br>2A<br>2A<br>2A<br>2A<br>2A<br>2A<br>3A<br>3A                               | 4:00 p.m.   5:15 p.m.   6:30 p.m.   7:45 p.m. <b>Time</b> 4:00 p.m.   5:15 p.m.   6:30 p.m.   7:45 p.m.   7:45 p.m.   6:30 p.m.   7:45 p.m.   7:00 p.m.   4:15 p.m.                                                                                        |
| Games at Wright - Tulsa , Ok.   IA Semi's   IA Semi's   IA Semi's   IA Semi's   IA Semi's   Games at Union - Ft. Smith, Ark.   2A Semi's   SA Semi's                                                                                                                 | girls<br>boys<br>girls<br>boys<br>girls<br>boys<br>girls<br>boys<br><u>Teams</u><br>girls<br>boys<br><u>Teams</u><br>girls<br>boys                                  | 1A<br>1A<br>1A<br>2A<br>2A<br>2A<br>2A<br>2A<br>2A<br>3A<br>3A                               | 4:00 p.m.   5:15 p.m.   6:30 p.m.   7:45 p.m. <b>Time</b> 4:00 p.m.   5:15 p.m.   6:30 p.m.   7:45 p.m.   7:45 p.m.   6:30 p.m.   7:45 p.m.   5:00 p.m.   4:15 p.m.   15 p.m.   5:15 p.m.                                                                                                                                                      |
| Games at Wright - Tulsa , Ok.   IA Semi's   IA Semi's   IA Semi's   IA Semi's   IA Semi's   Games at Union - Ft. Smith, Ark.   2A Semi's   2A Semi's   2A Semi's   2A Semi's   2A Semi's   Semi's   Friday, Feb. 1 <sup>st</sup> Games at Destiny - Del City, OK   3A Semi's   3A Semi's   Games at Wright - Tulsa , Ok.   3A Semi's   3A Semi's   Saturday, Feb. 2 <sup>nd</sup> Games at Community Christian - Norman, Ok.                                                                             | girls<br>boys<br>girls<br>boys<br>girls<br>boys<br>girls<br>boys<br><u>Teams</u><br>girls<br>boys<br><u>Teams</u><br>girls<br>boys                                  | 1A<br>1A<br>1A<br>2A<br>2A<br>2A<br>2A<br>2A<br>2A<br>3A<br>3A<br>3A<br>3A                   | 4:00 p.m.   5:15 p.m.   6:30 p.m.   7:45 p.m. <b>Time</b> 4:00 p.m.   5:15 p.m.   6:30 p.m.   7:45 p.m.   7:45 p.m.   6:30 p.m.   7:45 p.m.   5:00 p.m.   4:15 p.m.   5:15 p.m.   5:15 p.m.   5:15 p.m.                                                                                                                            |
| Games at Wright - Tulsa , Ok.   IA Semi's   IA Semi's   IA Semi's   IA Semi's   Semi's   Games at Union - Ft. Smith, Ark.   2A Semi's   2A Semi's   2A Semi's   2A Semi's   2A Semi's   2A Semi's   Sames at Destiny - Del City, OK   3A Semi's   Games at Wright - Tulsa , Ok.   3A Semi's   Saturday, Feb. 2 <sup>nd</sup> Games at Community Christian - Norman, Ok.   IA Finals                                                                                                                      | girls<br>boys<br>girls<br>boys<br>girls<br>boys<br>girls<br>boys<br><u>Teams</u><br>girls<br>boys<br><u>Teams</u><br>girls<br>boys                                  | 1A<br>1A<br>1A<br>2A<br>2A<br>2A<br>2A<br>2A<br>2A<br>3A<br>3A<br>3A<br>3A<br>3A<br>3A       | 4:00 p.m.   5:15 p.m.   6:30 p.m.   7:45 p.m. <b>Time</b> 4:00 p.m.   5:15 p.m.   6:30 p.m.   7:45 p.m.   7:45 p.m.   6:30 p.m.   7:45 p.m.   5:00 p.m.   4:15 p.m.   5:15 p.m.   5:15 p.m.   5:15 p.m.   5:10 p.m.   5:10 p.m.                                                                                                    |
| Games at Wright - Tulsa , Ok.   IA Semi's   IA Semi's   IA Semi's   IA Semi's   Semi's   Qames at Union - Ft. Smith, Ark.   2A Semi's   Qames at Union - Ft. Smith, Ark.   2A Semi's   Qames at Union - Ft. Smith, Ark.   2A Semi's   Qames at Operational Semi's   Friday, Feb. 1 <sup>st</sup> Games at Destiny - Del City, OK   3A Semi's   3A Semi's   Games at Wright - Tulsa , Ok.   3A Semi's   Saturday, Feb. 2 <sup>nd</sup> Games at Community Christian - Norman, Ok.   IA Finals   IA Finals | girls<br>boys<br>girls<br>boys<br>girls<br>boys<br>girls<br>boys<br><u>Teams</u><br>girls<br>boys<br><u>Teams</u><br>girls<br>boys<br><u>Teams</u><br>girls<br>boys | 1A<br>1A<br>1A<br>2A<br>2A<br>2A<br>2A<br>2A<br>2A<br>2A<br>2A<br>2A<br>2A<br>2A<br>2A<br>2A | 4:00 p.m.   5:15 p.m.   6:30 p.m.   7:45 p.m. <b>Time</b> 4:00 p.m.   5:15 p.m.   6:30 p.m.   7:45 p.m.   7:15 p.m.                                        |
| Games at Wright - Tulsa , Ok.   IA Semi's   IA Semi's   IA Semi's   IA Semi's   IA Semi's   Games at Union - Ft. Smith, Ark.   2A Semi's   A Semi's   SA Semi's   Saturday, Feb. 2 <sup>nd</sup> Games at Community Christian – Norman, Ok.   IA Finals   IA Finals   IA Finals   IA Finals                                              | girls<br>boys<br>girls<br>boys<br>girls<br>boys<br>girls<br>boys<br><u>Teams</u><br>girls<br>boys<br><u>Teams</u><br>girls<br>boys<br><u>Teams</u><br>girls<br>boys | 1A<br>1A<br>1A<br>2A<br>2A<br>2A<br>2A<br>2A<br>2A<br>2A<br>2A<br>2A<br>2A<br>2A<br>2A<br>2A | 4:00 p.m.   5:15 p.m.   6:30 p.m.   7:45 p.m. <b>Time</b> 4:00 p.m.   5:15 p.m.   6:30 p.m.   7:45 p.m.   7:15 p.m.   7:15 p.m.   7:15 p.m.   7:15 p.m.   7:15 p.m.   7:15 p.m.   10:00 p.m.   11:30 a.m.   1:00 p.m.                          |
| Games at Wright - Tulsa , Ok.   IA Semi's   IA Semi's   IA Semi's   IA Semi's   Semi's   Qames at Union – Ft. Smith, Ark.   2A Semi's   ZA Semi's   ZA Semi's   ZA Semi's   ZA Semi's   Semi's   Semi's   Games at Destiny – Del City, OK   3A Semi's   Games at Wright - Tulsa , Ok.   3A Semi's   Games at Wright - Tulsa , Ok.   3A Semi's   Saturday, Feb. 2 <sup>nd</sup> Games at Community Christian – Norman, Ok.   IA Finals   IA Finals   IA Finals   IA Finals   IA Finals   IA Finals        | girls<br>boys<br>girls<br>boys<br>girls<br>boys<br>girls<br>boys<br><u>Teams</u><br>girls<br>boys<br><u>Teams</u><br>girls<br>boys<br><u>Teams</u><br>girls<br>boys | 1A<br>1A<br>1A<br>2A<br>2A<br>2A<br>2A<br>2A<br>2A<br>2A<br>2A<br>2A<br>2A<br>2A<br>2A<br>2A | 4:00 p.m.   5:15 p.m.   6:30 p.m.   7:45 p.m. <b>Time</b> 4:00 p.m.   5:15 p.m.   6:30 p.m.   5:15 p.m.   6:30 p.m.   7:45 p.m.   7:15 p.m.   7:15 p.m.   7:15 p.m.   7:15 p.m.   10:00 p.m.   10:00 a.m.   11:30 a.m.   1:00 p.m.   2:30 p.m. |
| Games at Wright - Tulsa , Ok.   IA Semi's   IA Semi's   IA Semi's   IA Semi's   IA Semi's   Games at Union - Ft. Smith, Ark.   2A Semi's   A Semi's   SA Semi's   Saturday, Feb. 2 <sup>nd</sup> Games at Community Christian – Norman, Ok.   IA Finals   IA Finals   IA Finals   IA Finals                                              | girls<br>boys<br>girls<br>boys<br>girls<br>boys<br>girls<br>boys<br><u>Teams</u><br>girls<br>boys<br><u>Teams</u><br>girls<br>boys<br><u>Teams</u><br>girls<br>boys | 1A<br>1A<br>1A<br>2A<br>2A<br>2A<br>2A<br>2A<br>2A<br>2A<br>2A<br>2A<br>2A<br>2A<br>2A<br>2A | 4:00 p.m.   5:15 p.m.   6:30 p.m.   7:45 p.m. <b>Time</b> 4:00 p.m.   5:15 p.m.   6:30 p.m.   7:45 p.m.   7:15 p.m.   7:15 p.m.   7:15 p.m.   7:15 p.m.   7:15 p.m.   7:15 p.m.   10:00 p.m.   11:30 a.m.   1:00 p.m.                          |