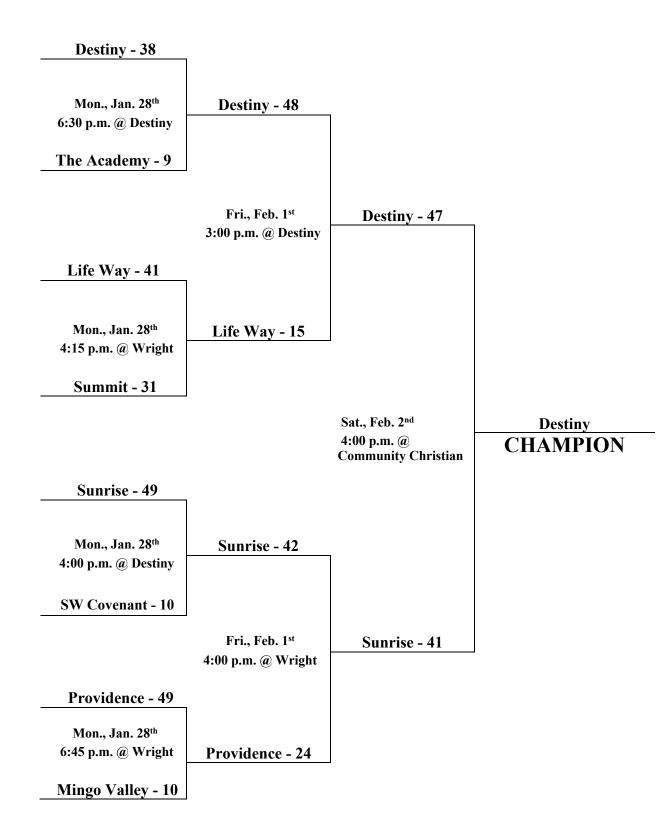

## HCAA Junior High 2A Boys' Championship Jan. 28<sup>th</sup> – Feb. 2<sup>nd</sup>