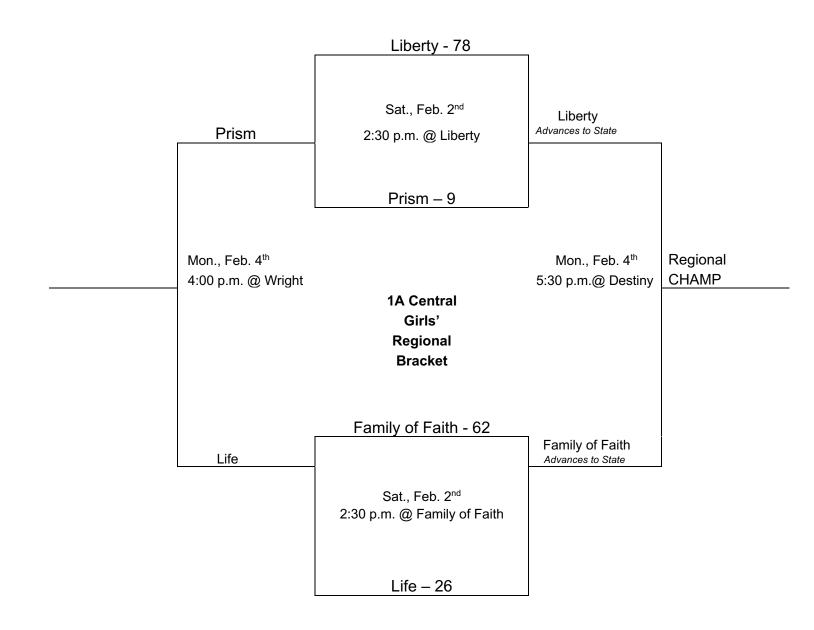

vs. The Cross (girls) @ Lakewood – 6:00 p.m. Lakewood vs. The Cross (boys) @ Lakewood – 7:30 p.m.

#### Tues., Feb. 5<sup>th</sup>

Wright vs. Lakewood (girls) @ Liberty – 6:00 p.m. Wright vs. Lakewood (boys) @ Liberty – 7:30 p.m.

# **HCAA CLASS 1A Regionals**

Boys: Central Regional: Life, Liberty, Cookson, Prism
East Regional: Immanuel, Bradford, Tyro, Claremore
West Regional: Family of Faith, Harvest Hills, Cornerstone and Boulevard
(All three Regions will be Bracket Format with the Top 3 Teams advancing to State)

<u>Girls:</u> Central Regional: Life, Liberty, Family of Faith and Prism East Regional: Claremore, Bradford, Immanuel and Tyro (Both Regions will be Bracket Format with the Top 3 Teams advancing to State)

## **1A West Boys' Regional**



## **1A Central Girls' Regional**



# **1A Central Boys' Regional**



## **1A East Boys' Regional**



### **1A Girls' East Regional**