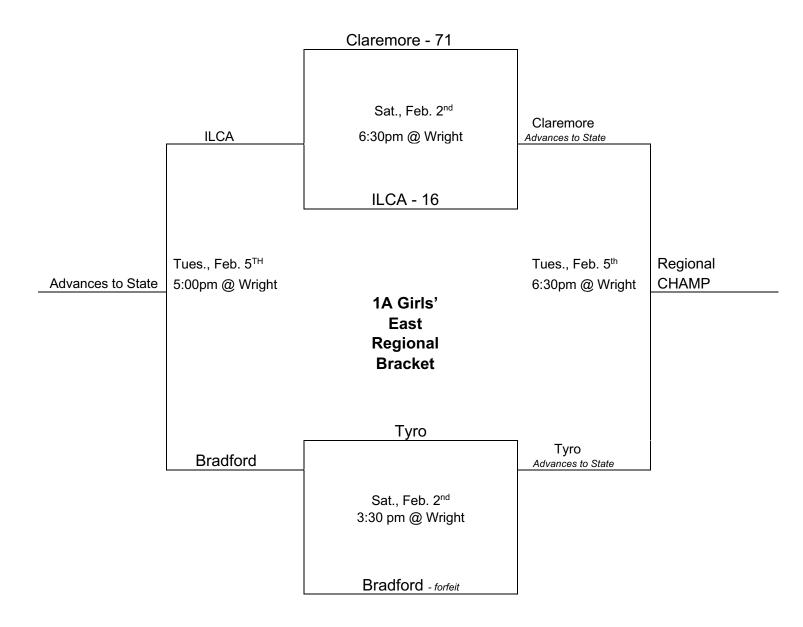

<u>Girls:</u> Central Regional: Life, Liberty, Family of Faith and Prism East Regional: Claremore, Bradford, Immanuel and Tyro (Both Regions will be Bracket Format with the Top 3 Teams advancing to State)

### **1A Girls' East Regional**