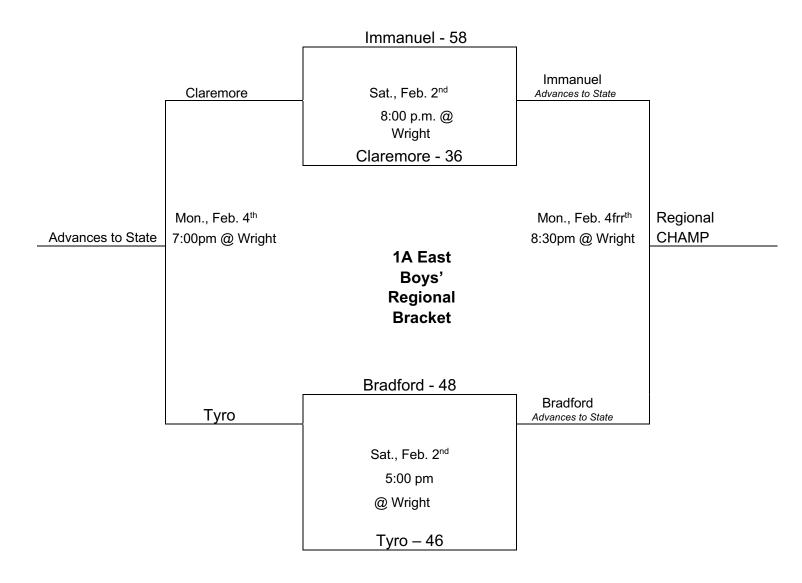

# **HCAA CLASS 1A Regionals**

Boys: Central Regional: Life, Liberty, Cookson, Prism
East Regional: Immanuel, Bradford, Tyro, Claremore
West Regional: Family of Faith, Harvest Hills, Cornerstone and Boulevard
(All three Regions will be Bracket Format with the Top 3 Teams advancing to State)

## **1A East Boys' Regional**