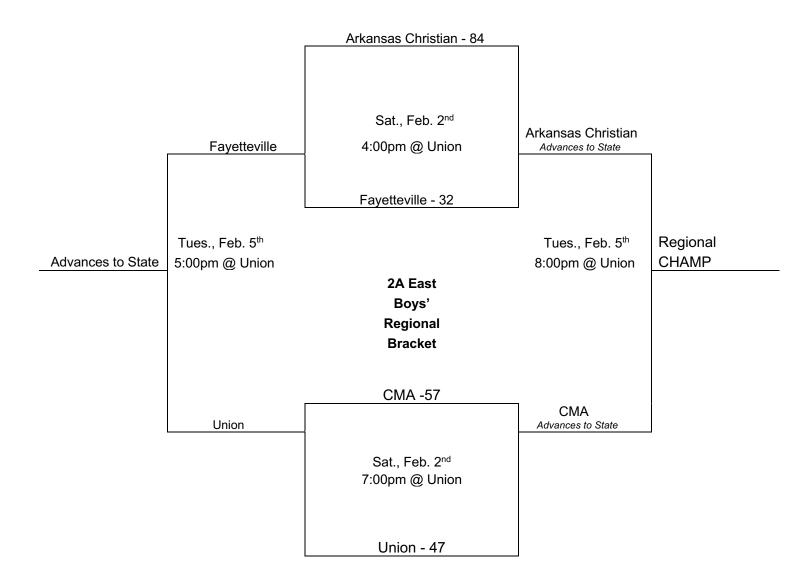

# **HCAA CLASS 2A Schedule**

Boys: East Regional – Arkansas Christian, Union, CMA and Fayetteville. (Bracket Format, Top 3 Advance to State) Central Regional – Lakewood, Wright and The Cross. (Round Robin Format, Top 2 Advance to State)

<u>Girls:</u> East Regional: Union, Arkansas Christian and CMA (Round Robin Format, Top 2 Advance to State) Central Regional: Lakewood, Wright and The Cross (Round Robin Format, Top 2 Advance to State)

# 2A East Boys' Regional



# HCAA Girls' 2A East Regional Schedule

Teams: Union, Arkansas Christian and CMA

#### Sat., Feb. 2<sup>nd</sup>

Union - 61 vs. Ark. Christian - 13 (girls) @ Union Christian - 5:30 p.m.

#### Mon., Feb 4<sup>th</sup>

Ark. Christian vs. CMA (girls) @ CMA - 6:30 p.m.

#### Tues., Feb 5<sup>th</sup>

Union vs. CMA (girls) @ Union – 6:30 p.m.

### HCAA Boys' and Girls' 2A Central Regional Schedule

**<u>Boys' Teams</u>**: Wright, Lakewood and The Cross **<u>Girls' Teams</u>**: Wright, Lakewood and The Cross

#### Sat., Feb. 2<sup>nd</sup>

Wright – 29 vs. The Cross - 31 (girls) @ Wright – 12:30 p.m. Wright – 52 vs. The Cross - 28 (boys) @ Wright – 2:00 p.m.

#### Mon., Feb. 4<sup>th</sup>

Lakewood vs. The Cross (girls) @ Lakewood – 6:00 p.m. Lakewood vs. The Cross (boys) @ Lakewood – 7:3