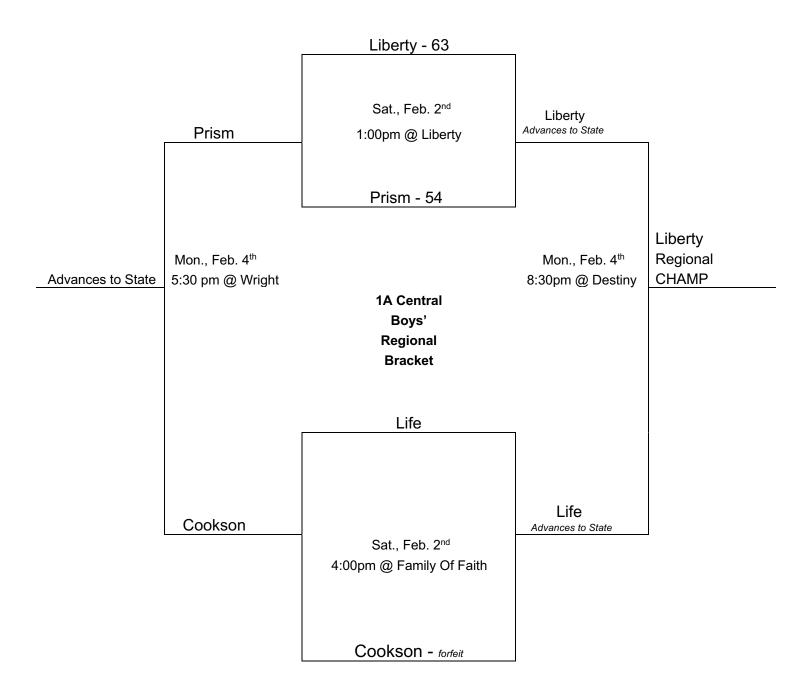

6:00 p.m. Lakewood vs. The Cross (boys) @ Lakewood – 7:30 p.m.

#### Tues., Feb. 5<sup>th</sup>

Wright vs. Lakewood (girls) @ Liberty – 6:00 p.m. Wright vs. Lakewood (boys) @ Liberty – 7:30 p.m.

# **HCAA CLASS 1A Regionals**

Boys: Central Regional: Life, Liberty, Cookson, Prism
East Regional: Immanuel, Bradford, Tyro, Claremore
West Regional: Family of Faith, Harvest Hills, Cornerstone and Boulevard
(All three Regions will be Bracket Format with the Top 3 Teams advancing to State)

<u>Girls:</u> Central Regional: Life, Liberty, Family of Faith and Prism East Regional: Claremore, Bradford, Immanuel and Tyro (Both Regions will be Bracket Format with the Top 3 Teams advancing to State)

## **1A West Boys' Regional**



## **1A Central Girls' Regional**



# **1A Central Boys' Regional**



## **1A East Boys' Regional**



### **1A Girls' East Regional**