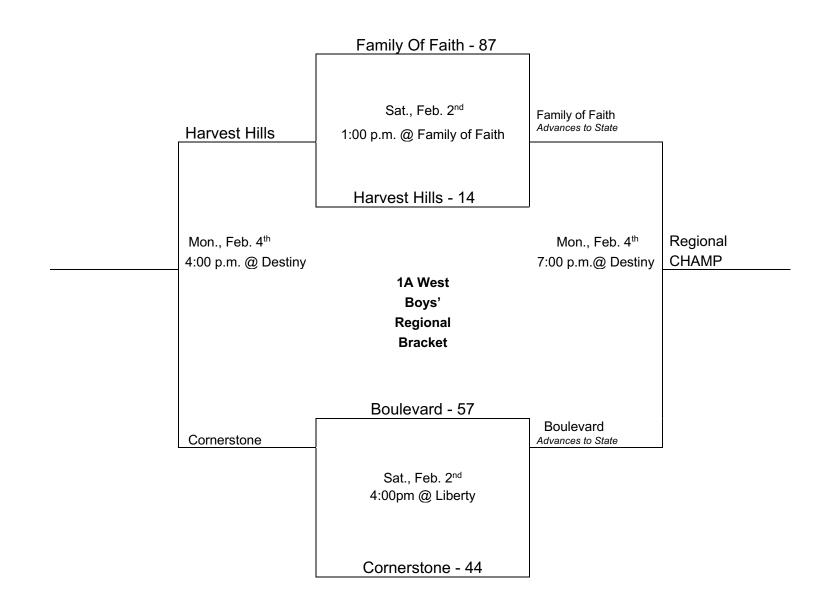

# Mon., Feb. 4<sup>th</sup>

Lakewood vs. The Cross (girls) @ Lakewood – 6:00 p.m. Lakewood vs. The Cross (boys) @ Lakewood – 7:30 p.m.

#### Tues., Feb. 5<sup>th</sup>

Wright vs. Lakewood (girls) @ Liberty – 6:00 p.m. Wright vs. Lakewood (boys) @ Liberty – 7:30 p.m.

# **HCAA CLASS 1A Regionals**

Boys: Central Regional: Life, Liberty, Cookson, Prism
East Regional: Immanuel, Bradford, Tyro, Claremore
West Regional: Family of Faith, Harvest Hills, Cornerstone and Boulevard
(All three Regions will be Bracket Format with the Top 3 Teams advancing to State)

<u>Girls:</u> Central Regional: Life, Liberty, Family of Faith and Prism East Regional: Claremore, Bradford, Immanuel and Tyro (Both Regions will be Bracket Format with the Top 3 Teams advancing to State)

## **1A West Boys' Regional**



## **1A Central Girls' Regional**



# **1A Central Boys' Regional**



## **1A East Boys' Regional**



### **1A Girls' East Regional**