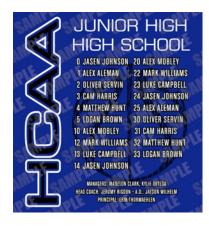

## HCAA JH and HS Basketball Playoff T-shirts

(Front of Shirt)
(Choose either JH or HS shirt.)

(JH / HS School names will be listed on the back of the shirt.)

| name:                                                   |               | Pnone:                                           |
|---------------------------------------------------------|---------------|--------------------------------------------------|
| School:                                                 |               | Junior High or High School                       |
|                                                         | ORDERS ARE DU | EBY: Junior High: Tuesday, Jan. 21 <sup>st</sup> |
|                                                         |               | High School: Tuesday, Jan. 28 <sup>th</sup>      |
| Junior High or High School Shirt (Circle one)           |               |                                                  |
| Write the quantity of shirts per size you are ordering: |               |                                                  |
| Short Sleeve (\$15.                                     | <u>00):</u>   |                                                  |
| Youth Medium                                            | Youth Large   | Adult Small Adult Medium                         |
| Adult Large                                             | Adult XL      | 2XL 3XL                                          |
|                                                         |               |                                                  |
| Long Sleeve (\$25.00)                                   |               |                                                  |
| Youth Medium                                            | Youth Large   | Adult Small Adult Medium                         |
| Adult Large                                             | Adult XL      | 2XL 3XL                                          |