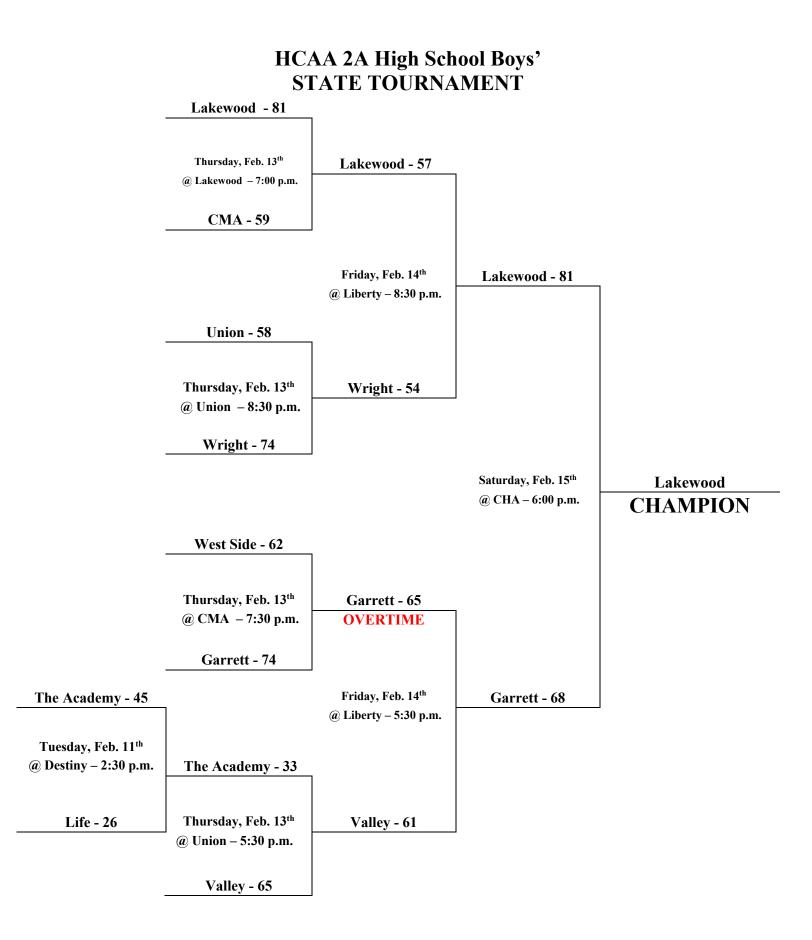

# HCAA 1A High School Girls' STATE TOURNAMENT



# HCAA 1A High School Boys' STATE TOURNAMENT







# HCAA 1A – 2A State Schedule

## Tuesday, Feb. 11<sup>th</sup>:

## Destiny Christian School, 3801 SE 29th Street, Del City, OK 73115

#2 Sooner Regional vs. #3 Sooner Regio`a

\-6514567890-aa

Cxcvbnm,./I (2A Boys) – 2:30 p.m.

## Union Christian, 4201 Windsor Drive, Fort Smith, AR 72904

#1 Green Country Regional vs. #2 Ozark Regional (1A Boys) – 7:30 p.m.

#### Wright Christian, 11391 East Admiral Place, Tulsa, OK 74116

#1 Sooner Regional vs. #2 Frontier Regional (1A Boys) – 2:30 p.m.

#2 Sooner Regional vs. #3 Green Country Regional (1A Girls) – 4:00 p.m.

#3 Ozark Regional vs. #2 Green Country Regional (1A Boys) - 5:30 p.m.

#2 Green Country Regional vs. #3 Sooner Regional (1A Girls) – 7:00 p.m.

## <u>Thursday, Feb. 13<sup>th</sup>:</u>

#### Union Christian, 4201 Windsor Drive,