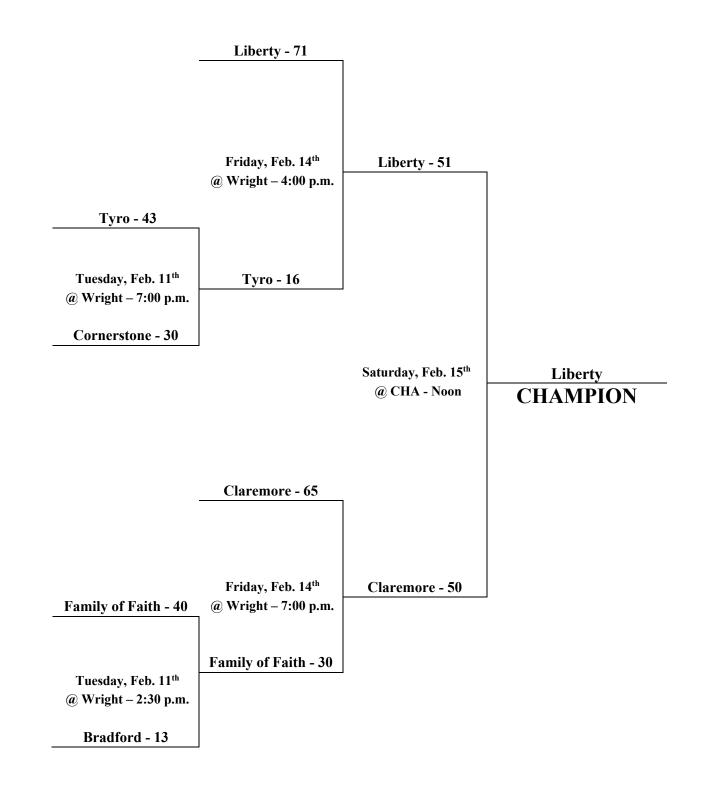

# HCAA 1A High School Girls' STATE TOURNAMENT



# HCAA 1A High School Boys' STATE TOURNAMENT







# HCAA 1A – 2A State Schedule

## Tuesday, Feb. 11<sup>th</sup>:

## Destiny Christian School, 3801 SE 29th Street, Del City, OK 73115

#2 Sooner Regional vs. #3 Sooner Regio`a

\-6514567890-aa

Cxcvbnm,./I (2A Boys) – 2:30 p.m.

## Union Christian, 4201 Windsor Drive, Fort Smith, AR 72904

#1 Green Country Regional vs. #2 Ozark Regional (1A Boys) – 7:30 p.m.

#### Wright Christian, 11391 East Admiral Place, Tulsa, OK 74116

#1 Sooner Regional vs. #2 Frontier Regional (1A Boys) – 2:30 p.m.

#2 Sooner Regional vs. #3 Green Country Regional (1A Girls) – 4:00 p.m.

#3 Ozark Regional vs. #2 Green Country Regional (1A Boys) - 5:30 p.m.

#2 Green Country Regional vs. #3 Sooner Regional (1A Girls) – 7:00 p.m.

## <u>Thursday, Feb. 13<sup>th</s