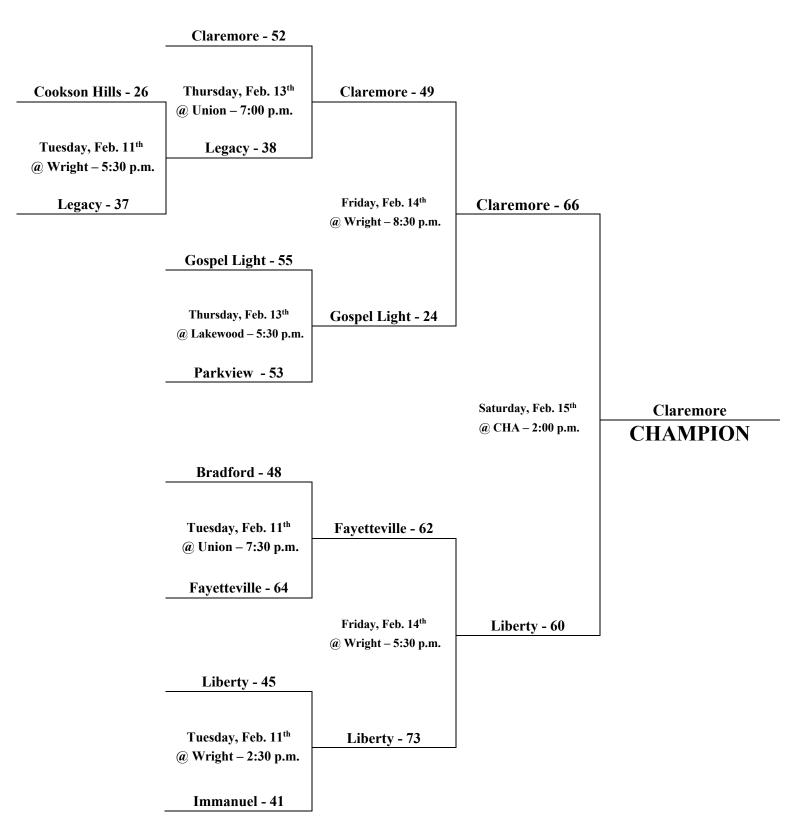

# HCAA 1A High School Girls' STATE TOURNAMENT



# HCAA 1A High School Boys' STATE TOURNAMENT







# HCAA 1A – 2A State Schedule

## Tuesday, Feb. 11<sup>th</sup>:

## Destiny Christian School, 3801 SE 29th Street, Del City, OK 73115

#2 Sooner Regional vs. #3 Sooner Regio`a

\-6514567890-aa

Cxcvbnm,./I (2A Boys) – 2:30 p.m.

## Union Christian, 4201 Windsor Drive, Fort Smith, AR 72904

#1 Green Country Regional vs. #2 Ozark Regional (1A Boys) – 7:30 p.m.

#### Wright Christian, 11391 East Admiral Place, Tulsa, OK 74116

#1 Sooner Regional vs. #2 Frontier Regional (1A Boys) – 2:30 p.m.

#2 Sooner Regional vs. #3 Green Country Regional (1A Girls) – 4:00 p.m.

#3 Ozark Regional vs. #2 Green Country Regional (1A Boys) - 5:30 p.m.

#2 Green Country Regional vs. #3 Sooner Regional (1A Girls) – 7:00 p.m.

## <u>Thursday, Feb. 13<sup>th</sup>:</u>

#### Union Christian, 4201 Windsor Dri