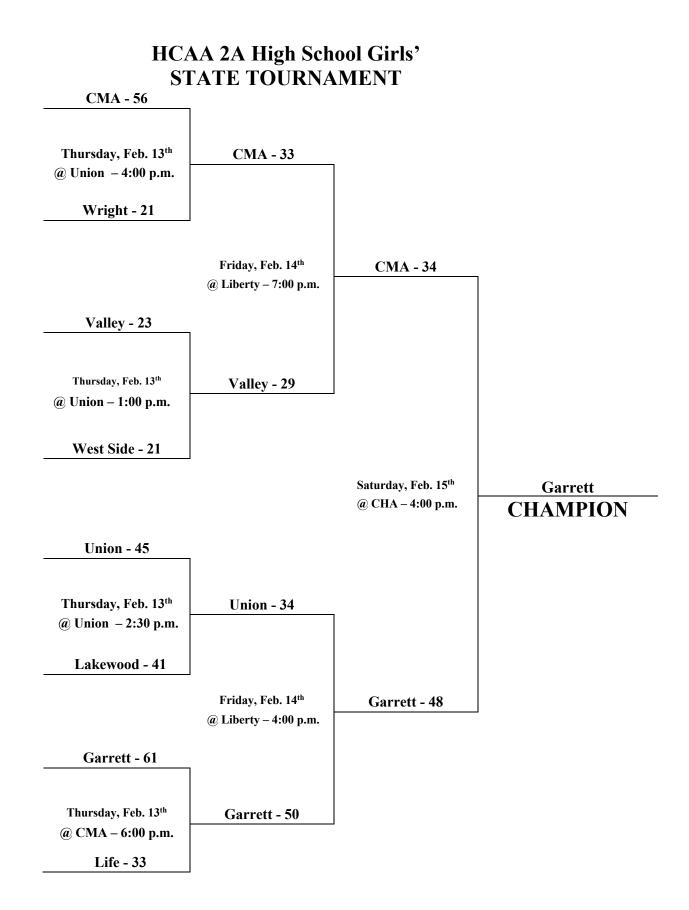

# HCAA 1A High School Girls' STATE TOURNAMENT



# HCAA 1A High School Boys' STATE TOURNAMENT







# HCAA 1A – 2A State Schedule

## Tuesday, Feb. 11<sup>th</sup>:

## Destiny Christian School, 3801 SE 29th Street, Del City, OK 73115

#2 Sooner Regional vs. #3 Sooner Regio`a

\-6514567890-aa

Cxcvbnm,./I (2A Boys) – 2:30 p.m.

## Union Christian, 4201 Windsor Drive, Fort Smith, AR 72904

#1 Green Country Regional vs. #2 Ozark Regional (1A Boys) – 7:30 p.m.

#### Wright Christian, 11391 East Admiral Place, Tulsa, OK 74116

#1 Sooner Regional vs. #2 Frontier Regional (1A Boys) – 2:30 p.m.

#2 Sooner Regional vs. #3 Green Country Regional (1A Girls) – 4:00 p.m.

#3 Ozark Regional vs. #2 Green Country Regional (1A Boys) - 5:30 p.m.

#2 Green Country Regional vs. #3 Sooner Regional (1A Girls) – 7:00 p.m.

## <u>Thursday, Feb. 13<sup>th</sup>:</u>

#### Union Christian, 4201 Windsor Drive