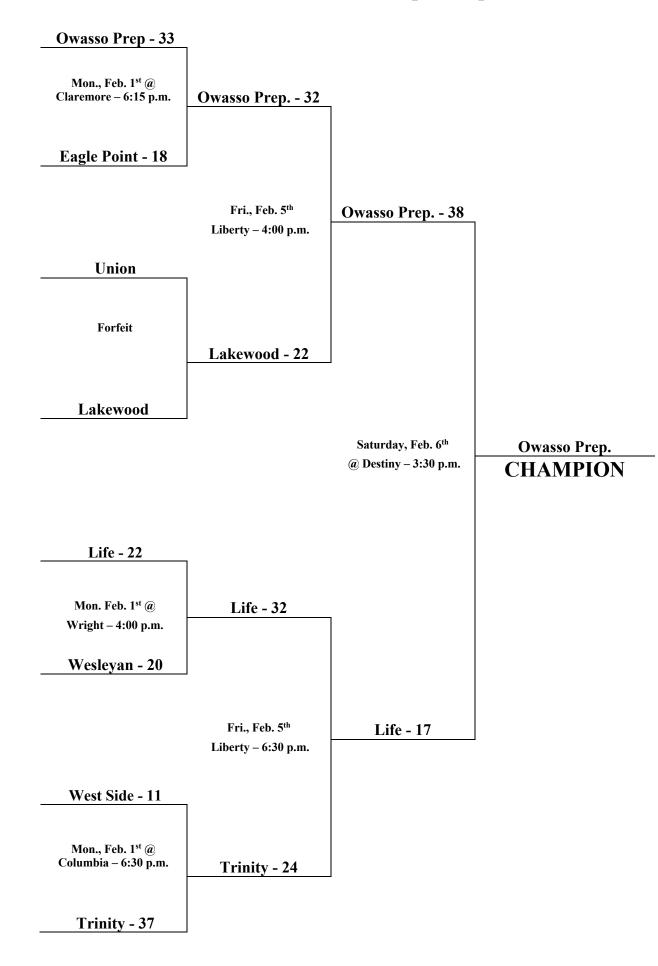

### HCAA JH Class 2A Girls' Basketball Championship

#### Monday, Feb. 1st

| Games at SW Christian – Little Rock, AR                                                                                                                                                                                                                                                                                                                                                                                                                    | <b>Teams</b>                                                                                |                                           | <u>Time</u>                                                                                                                                                               |
|------------------------------------------------------------------------------------------------------------------------------------------------------------------------------------------------------------------------------------------------------------------------------------------------------------------------------------------------------------------------------------------------------------------------------------------------------------|---------------------------------------------------------------------------------------------|-------------------------------------------|---------------------------------------------------------------------------------------------------------------------------------------------------------------------------|
| Garrett Memorial vs. Ark. Christian                                                                                                                                                                                                                                                                                                                                                                                                                        | girls                                                                                       | 1A                                        | 6:00 p.m.                                                                                                                                                                 |
| SW Christian vs. Ark. Christian                                                                                                                                                                                                                                                                                                                                                                                                                            | boys                                                                                        | 1A                                        | 7:15 p.m.                                                                                                                                                                 |
|                                                                                                                                                                                                                                                                                                                                                                                                                                                            | TD.                                                                                         |                                           | m.                                                                                                                                                                        |
| Games at Claremore Christian – Claremore, Ok                                                                                                                                                                                                                                                                                                                                                                                                               | <u>Teams</u>                                                                                | 2.4                                       | Time                                                                                                                                                                      |
| Owasso Prep. vs. Eagle Point                                                                                                                                                                                                                                                                                                                                                                                                                               | girls                                                                                       | 2A                                        | 6:15 p.m.                                                                                                                                                                 |
| Eagle Point vs. Owasso Prep.                                                                                                                                                                                                                                                                                                                                                                                                                               | boys                                                                                        | 2A                                        | 7:30 p.m.                                                                                                                                                                 |
| Games at Columbia Christian – Magnolia, AR                                                                                                                                                                                                                                                                                                                                                                                                                 | Teams                                                                                       |                                           | Time                                                                                                                                                                      |
| Columbia vs. Legacy                                                                                                                                                                                                                                                                                                                                                                                                                                        | girls                                                                                       | 1A                                        | 4:00 p.m.                                                                                                                                                                 |
| Columbia vs. Legacy Columbia vs. Legacy                                                                                                                                                                                                                                                                                                                                                                                                                    | boys                                                                                        | 1A<br>1A                                  | 5:15 p.m.                                                                                                                                                                 |
| West Side vs. Trinity                                                                                                                                                                                                                                                                                                                                                                                                                                      | girls                                                                                       | 2A                                        | 6:30 p.m.                                                                                                                                                                 |
| Trinity vs. West Side                                                                                                                                                                                                                                                                                                                                                                                                                                      | boys                                                                                        | 2A                                        | 7:45 p.m.                                                                                                                                                                 |
| Timity vs. West State                                                                                                                                                                                                                                                                                                                                                                                                                                      | cojs                                                                                        | 211                                       | , . 10 p.m.                                                                                                                                                               |
| Games at Wright – Tulsa, Ok                                                                                                                                                                                                                                                                                                                                                                                                                                | <b>Teams</b>                                                                                |                                           | <u>Time</u>                                                                                                                                                               |
| Life vs. Wesleyan                                                                                                                                                                                                                                                                                                                                                                                                                                          | girls                                                                                       | 2A                                        | 4:00 p.m.                                                                                                                                                                 |
| Wesleyan vs. Life                                                                                                                                                                                                                                                                                                                                                                                                                                          | boys                                                                                        | 2A                                        | 5:15 p.m.                                                                                                                                                                 |
| Wright vs. Mingo Valley                                                                                                                                                                                                                                                                                                                                                                                                                                    | girls                                                                                       | 3A                                        | 6:30 p.m.                                                                                                                                                                 |
| Providence vs. Mingo Valley                                                                                                                                                                                                                                                                                                                                                                                                                                | boys                                                                                        | 3A                                        | 7:45 p.m.                                                                                                                                                                 |
|                                                                                                                                                                                                                                                                                                                                                                                                                                                            |                                                                                             |                                           |                                                                                                                                                                           |
| Games at Union – Ft. Smith, Ark                                                                                                                                                                                                                                                                                                                                                                                                                            | <u>Teams</u>                                                                                |                                           | <u>Time</u>                                                                                                                                                               |
| Union vs. Lakewood                                                                                                                                                                                                                                                                                                                                                                                                                                         | girls                                                                                       | 2A                                        | 6:00 p.m.                                                                                                                                                                 |
| Fayetteville vs. Union                                                                                                                                                                                                                                                                                                                                                                                                                                     | boys                                                                                        | 2A                                        | 7:15 p.m.                                                                                                                                                                 |
| Games at Destiny – Del City, Ok                                                                                                                                                                                                                                                                                                                                                                                                                            | <b>Teams</b>                                                                                |                                           | <u>Time</u>                                                                                                                                                               |
| Sunrise vs. Destiny                                                                                                                                                                                                                                                                                                                                                                                                                                        | girls                                                                                       | 3A                                        | 5:00 p.m.                                                                                                                                                                 |
| Sunrise vs. Destiny                                                                                                                                                                                                                                                                                                                                                                                                                                        | boys                                                                                        | 3A                                        | 6:15 p.m.                                                                                                                                                                 |
| SW Covenant vs. The Academy                                                                                                                                                                                                                                                                                                                                                                                                                                | girls                                                                                       | 3A                                        | 7:30 p.m.                                                                                                                                                                 |
| 5 W Covenant vs. The readenry                                                                                                                                                                                                                                                                                                                                                                                                                              | 81115                                                                                       | 311                                       | 7.30 p.iii.                                                                                                                                                               |
| Tuesday, Feb. 2 <sup>nd</sup>                                                                                                                                                                                                                                                                                                                                                                                                                              |                                                                                             |                                           |                                                                                                                                                                           |
| rucsuay, reb. 2                                                                                                                                                                                                                                                                                                                                                                                                                                            |                                                                                             |                                           |                                                                                                                                                                           |
|                                                                                                                                                                                                                                                                                                                                                                                                                                                            | _                                                                                           |                                           |                                                                                                                                                                           |
| Games at Claremore Christian - Claremore, Ok                                                                                                                                                                                                                                                                                                                                                                                                               | <u>Teams</u>                                                                                |                                           | <u>Time</u>                                                                                                                                                               |
| Games at Claremore Christian - Claremore, Ok<br>Claremore vs. Immanuel Lutheran                                                                                                                                                                                                                                                                                                                                                                            | girls                                                                                       | 1A                                        | 6:00 p.m.                                                                                                                                                                 |
| Games at Claremore Christian - Claremore, Ok                                                                                                                                                                                                                                                                                                                                                                                                               |                                                                                             | 1A<br>1A                                  |                                                                                                                                                                           |
| Games at Claremore Christian - Claremore, Ok<br>Claremore vs. Immanuel Lutheran<br>Claremore vs. Liberty                                                                                                                                                                                                                                                                                                                                                   | girls<br>boys                                                                               |                                           | 6:00 p.m.<br>7:15 p.m.                                                                                                                                                    |
| Games at Claremore Christian - Claremore, Ok Claremore vs. Immanuel Lutheran Claremore vs. Liberty  Games at CMA – Hot Springs, AR                                                                                                                                                                                                                                                                                                                         | girls<br>boys<br><u>Teams</u>                                                               | 1A                                        | 6:00 p.m.<br>7:15 p.m.                                                                                                                                                    |
| Games at Claremore Christian - Claremore, Ok Claremore vs. Immanuel Lutheran Claremore vs. Liberty  Games at CMA - Hot Springs, AR Valley Christian vs. Gospel Light                                                                                                                                                                                                                                                                                       | girls<br>boys<br><u>Teams</u><br>boys                                                       | 1A<br>1A                                  | 6:00 p.m.<br>7:15 p.m.<br>Time<br>6:00 p.m.                                                                                                                               |
| Games at Claremore Christian - Claremore, Ok Claremore vs. Immanuel Lutheran Claremore vs. Liberty  Games at CMA – Hot Springs, AR                                                                                                                                                                                                                                                                                                                         | girls<br>boys<br><u>Teams</u>                                                               | 1A                                        | 6:00 p.m.<br>7:15 p.m.                                                                                                                                                    |
| Games at Claremore Christian - Claremore, Ok Claremore vs. Immanuel Lutheran Claremore vs. Liberty  Games at CMA - Hot Springs, AR Valley Christian vs. Gospel Light                                                                                                                                                                                                                                                                                       | girls<br>boys<br><u>Teams</u><br>boys                                                       | 1A<br>1A                                  | 6:00 p.m.<br>7:15 p.m.<br>Time<br>6:00 p.m.                                                                                                                               |
| Games at Claremore Christian - Claremore, Ok Claremore vs. Immanuel Lutheran Claremore vs. Liberty  Games at CMA - Hot Springs, AR Valley Christian vs. Gospel Light CMA vs. winner of SW Chr. / ACA                                                                                                                                                                                                                                                       | girls<br>boys<br>Teams<br>boys<br>boys                                                      | 1A<br>1A                                  | 6:00 p.m.<br>7:15 p.m.<br>Time<br>6:00 p.m.<br>7:15 p.m.                                                                                                                  |
| Games at Claremore Christian - Claremore, Ok Claremore vs. Immanuel Lutheran Claremore vs. Liberty  Games at CMA - Hot Springs, AR Valley Christian vs. Gospel Light CMA vs. winner of SW Chr. / ACA  Games at Liberty - Shawnee, OK.                                                                                                                                                                                                                      | girls<br>boys<br>Teams<br>boys<br>boys                                                      | 1A<br>1A<br>1A                            | 6:00 p.m.<br>7:15 p.m.<br>Time<br>6:00 p.m.<br>7:15 p.m.                                                                                                                  |
| Games at Claremore Christian - Claremore, Ok Claremore vs. Immanuel Lutheran Claremore vs. Liberty  Games at CMA - Hot Springs, AR Valley Christian vs. Gospel Light CMA vs. winner of SW Chr. / ACA  Games at Liberty - Shawnee, OK. Lakewood vs. winner of Eagle Pt. / Owasso Prep.                                                                                                                                                                      | girls boys  Teams boys boys  Teams boys                                                     | 1A<br>1A<br>1A                            | 6:00 p.m.<br>7:15 p.m.<br>Time<br>6:00 p.m.<br>7:15 p.m.<br>Time<br>6:00 p.m.                                                                                             |
| Games at Claremore Christian - Claremore, Ok Claremore vs. Immanuel Lutheran Claremore vs. Liberty  Games at CMA - Hot Springs, AR Valley Christian vs. Gospel Light CMA vs. winner of SW Chr. / ACA  Games at Liberty - Shawnee, OK. Lakewood vs. winner of Eagle Pt. / Owasso Prep. The Academy vs. Wright                                                                                                                                               | girls boys  Teams boys boys  Teams boys                                                     | 1A<br>1A<br>1A                            | 6:00 p.m.<br>7:15 p.m.<br>Time<br>6:00 p.m.<br>7:15 p.m.<br>Time<br>6:00 p.m.                                                                                             |
| Games at Claremore Christian - Claremore, Ok Claremore vs. Immanuel Lutheran Claremore vs. Liberty  Games at CMA - Hot Springs, AR Valley Christian vs. Gospel Light CMA vs. winner of SW Chr. / ACA  Games at Liberty - Shawnee, OK. Lakewood vs. winner of Eagle Pt. / Owasso Prep.                                                                                                                                                                      | girls boys  Teams boys boys  Teams boys                                                     | 1A<br>1A<br>1A                            | 6:00 p.m.<br>7:15 p.m.<br>Time<br>6:00 p.m.<br>7:15 p.m.<br>Time<br>6:00 p.m.                                                                                             |
| Games at Claremore Christian - Claremore, Ok Claremore vs. Immanuel Lutheran Claremore vs. Liberty  Games at CMA - Hot Springs, AR Valley Christian vs. Gospel Light CMA vs. winner of SW Chr. / ACA  Games at Liberty - Shawnee, OK. Lakewood vs. winner of Eagle Pt. / Owasso Prep. The Academy vs. Wright  Thursday, Feb. 4th                                                                                                                           | girls<br>boys<br>Teams<br>boys<br>boys<br>Teams<br>boys<br>boys                             | 1A<br>1A<br>1A                            | 6:00 p.m.<br>7:15 p.m.<br>Time<br>6:00 p.m.<br>7:15 p.m.<br>Time<br>6:00 p.m.<br>7:15 p.m.                                                                                |
| Games at Claremore Christian - Claremore, Ok Claremore vs. Immanuel Lutheran Claremore vs. Liberty  Games at CMA - Hot Springs, AR Valley Christian vs. Gospel Light CMA vs. winner of SW Chr. / ACA  Games at Liberty - Shawnee, OK. Lakewood vs. winner of Eagle Pt. / Owasso Prep. The Academy vs. Wright  Thursday, Feb. 4th  Games at Union - Ft. Smith, AR                                                                                           | girls boys  Teams boys boys  Teams boys boys  Teams                                         | 1A<br>1A<br>1A<br>2A<br>3A                | 6:00 p.m. 7:15 p.m.  Time 6:00 p.m. 7:15 p.m.  Time 6:00 p.m. 7:15 p.m.                                                                                                   |
| Games at Claremore Christian - Claremore, Ok Claremore vs. Immanuel Lutheran Claremore vs. Liberty  Games at CMA - Hot Springs, AR Valley Christian vs. Gospel Light CMA vs. winner of SW Chr. / ACA  Games at Liberty - Shawnee, OK. Lakewood vs. winner of Eagle Pt. / Owasso Prep. The Academy vs. Wright  Thursday, Feb. 4th  Games at Union - Ft. Smith, AR 1A Semi's                                                                                 | girls boys  Teams boys boys  Teams boys boys  Teams girls                                   | 1A 1A 1A 2A 3A                            | 6:00 p.m. 7:15 p.m.  Time 6:00 p.m. 7:15 p.m.  Time 6:00 p.m. 7:15 p.m.                                                                                                   |
| Games at Claremore Christian - Claremore, Ok Claremore vs. Immanuel Lutheran Claremore vs. Liberty  Games at CMA - Hot Springs, AR Valley Christian vs. Gospel Light CMA vs. winner of SW Chr. / ACA  Games at Liberty - Shawnee, OK. Lakewood vs. winner of Eagle Pt. / Owasso Prep. The Academy vs. Wright  Thursday, Feb. 4 <sup>th</sup> Games at Union - Ft. Smith, AR 1A Semi's 1A Semi's                                                            | girls boys  Teams boys boys  Teams boys boys  Teams girls boys                              | 1A 1A 1A 2A 3A                            | 6:00 p.m. 7:15 p.m.  Time 6:00 p.m. 7:15 p.m.  Time 6:00 p.m. 7:15 p.m.  Time 4:00 p.m. 5:15 p.m.                                                                         |
| Games at Claremore Christian - Claremore, Ok Claremore vs. Immanuel Lutheran Claremore vs. Liberty  Games at CMA - Hot Springs, AR Valley Christian vs. Gospel Light CMA vs. winner of SW Chr. / ACA  Games at Liberty - Shawnee, OK. Lakewood vs. winner of Eagle Pt. / Owasso Prep. The Academy vs. Wright  Thursday, Feb. 4th  Games at Union - Ft. Smith, AR 1A Semi's                                                                                 | girls boys  Teams boys boys  Teams boys boys  Teams girls                                   | 1A 1A 1A 2A 3A                            | 6:00 p.m. 7:15 p.m.  Time 6:00 p.m. 7:15 p.m.  Time 6:00 p.m. 7:15 p.m.                                                                                                   |
| Games at Claremore Christian - Claremore, Ok Claremore vs. Immanuel Lutheran Claremore vs. Liberty  Games at CMA - Hot Springs, AR Valley Christian vs. Gospel Light CMA vs. winner of SW Chr. / ACA  Games at Liberty - Shawnee, OK. Lakewood vs. winner of Eagle Pt. / Owasso Prep. The Academy vs. Wright  Thursday, Feb. 4 <sup>th</sup> Games at Union - Ft. Smith, AR 1A Semi's 1A Semi's 1A Semi's 1A Semi's                                        | girls boys  Teams boys boys  Teams boys boys  Teams girls boys girls                        | 1A 1A 2A 3A 1A 1A                         | 6:00 p.m. 7:15 p.m.  Time 6:00 p.m. 7:15 p.m.  Time 6:00 p.m. 7:15 p.m.  Time 4:00 p.m. 5:15 p.m. 6:30 p.m. 7:45 p.m.                                                     |
| Games at Claremore Christian - Claremore, Ok Claremore vs. Immanuel Lutheran Claremore vs. Liberty  Games at CMA - Hot Springs, AR Valley Christian vs. Gospel Light CMA vs. winner of SW Chr. / ACA  Games at Liberty - Shawnee, OK. Lakewood vs. winner of Eagle Pt. / Owasso Prep. The Academy vs. Wright  Thursday, Feb. 4th  Games at Union - Ft. Smith, AR 1A Semi's                     | girls boys  Teams boys boys  Teams boys boys  Teams girls boys girls boys  Teams            | 1A 1A 2A 3A 1A 1A 1A                      | 6:00 p.m. 7:15 p.m.  Time 6:00 p.m. 7:15 p.m.  Time 6:00 p.m. 7:15 p.m.  Time 4:00 p.m. 7:15 p.m.  5:15 p.m. 6:30 p.m. 7:45 p.m.                                          |
| Games at Claremore Christian - Claremore, Ok Claremore vs. Immanuel Lutheran Claremore vs. Liberty  Games at CMA - Hot Springs, AR Valley Christian vs. Gospel Light CMA vs. winner of SW Chr. / ACA  Games at Liberty - Shawnee, OK. Lakewood vs. winner of Eagle Pt. / Owasso Prep. The Academy vs. Wright  Thursday, Feb. 4th  Games at Union - Ft. Smith, AR 1A Semi's                     | girls boys  Teams boys boys  Teams boys boys  Teams girls boys girls boys  Teams girls boys | 1A 1A 2A 3A 1A 1A 1A 1A 1A 1A 1A          | 6:00 p.m. 7:15 p.m.  Time 6:00 p.m. 7:15 p.m.  Time 6:00 p.m. 7:15 p.m.  Time 4:00 p.m. 7:15 p.m.  5:15 p.m. 6:30 p.m. 7:45 p.m.  Time 4:00 p.m.                          |
| Games at Claremore Christian - Claremore, Ok Claremore vs. Immanuel Lutheran Claremore vs. Liberty  Games at CMA - Hot Springs, AR Valley Christian vs. Gospel Light CMA vs. winner of SW Chr. / ACA  Games at Liberty - Shawnee, OK. Lakewood vs. winner of Eagle Pt. / Owasso Prep. The Academy vs. Wright  Thursday, Feb. 4th  Games at Union - Ft. Smith, AR 1A Semi's 1A Semi's 1A Semi's 1A Semi's 1A Semi's 1A Semi's 3A Semi's 3A Semi's           | girls boys  Teams boys boys  Teams boys boys  Teams girls boys girls boys  Teams girls boys | 1A 1A 2A 3A 1A 1A 1A 1A 1A 1A 1A 1A       | 6:00 p.m. 7:15 p.m.  Time 4:00 p.m. 7:45 p.m.  Time 4:00 p.m. 5:15 p.m.                     |
| Games at Claremore Christian - Claremore, Ok Claremore vs. Immanuel Lutheran Claremore vs. Liberty  Games at CMA - Hot Springs, AR Valley Christian vs. Gospel Light CMA vs. winner of SW Chr. / ACA  Games at Liberty - Shawnee, OK. Lakewood vs. winner of Eagle Pt. / Owasso Prep. The Academy vs. Wright  Thursday, Feb. 4th  Games at Union - Ft. Smith, AR 1A Semi's 1A Semi's 1A Semi's 1A Semi's 1A Semi's 3A Semi's 3A Semi's 3A Semi's 3A Semi's | girls boys  Teams boys boys  Teams boys boys  Teams girls boys girls boys girls boys girls  | 1A 1A 2A 3A 1A | 6:00 p.m. 7:15 p.m.  Time 4:00 p.m. 7:45 p.m.  Time 4:00 p.m. 5:15 p.m. 6:30 p.m. 7:45 p.m. |
| Games at Claremore Christian - Claremore, Ok Claremore vs. Immanuel Lutheran Claremore vs. Liberty  Games at CMA - Hot Springs, AR Valley Christian vs. Gospel Light CMA vs. winner of SW Chr. / ACA  Games at Liberty - Shawnee, OK. Lakewood vs. winner of Eagle Pt. / Owasso Prep. The Academy vs. Wright  Thursday, Feb. 4th  Games at Union - Ft. Smith, AR 1A Semi's 1A Semi's 1A Semi's 1A Semi's 1A Semi's 1A Semi's 3A Semi's 3A Semi's           | girls boys  Teams boys boys  Teams boys boys  Teams girls boys girls boys  Teams girls boys | 1A 1A 2A 3A 1A 1A 1A 1A 1A 1A 1A 1A       | 6:00 p.m. 7:15 p.m.  Time 4:00 p.m. 7:45 p.m.  Time 4:00 p.m. 5:15 p.m.                     |

### Friday, Feb. 5th

| Games at Liberty – Shawnee, Ok | <b>Teams</b> | <u>Time</u>            |
|--------------------------------|--------------|------------------------|
| 2A Semi's                      | girls 2A     | $\overline{4:00}$ p.m. |
| 2A Semi's                      | boys 2A      | 5:15 p.m.              |
| 2A Semi's                      | girls 2A     | 6:30 p.m.              |
| 2A Semi's                      | boys 2A      | 7:45 p.m.              |

### Saturday, Feb. 6th

| Games at Destiny – Del City, Ok. | <b>Teams</b> | <u>Time</u> |
|----------------------------------|--------------|-------------|
| 1A Finals                        | girls 1A     | 12:30 p.m.  |
| 1A Finals                        | boys 1A      | 2:00 p.m.   |
| 2A Finals                        | girls 2A     | 3:30 p.m.   |
| 2A Finals                        | boys 2A      | 5:00 p.m.   |
| 3A Finals                        | girls 3A     | 6:30 p.m.   |
| 3A Finals                        | boys 3A      | 8:00 p.m.   |