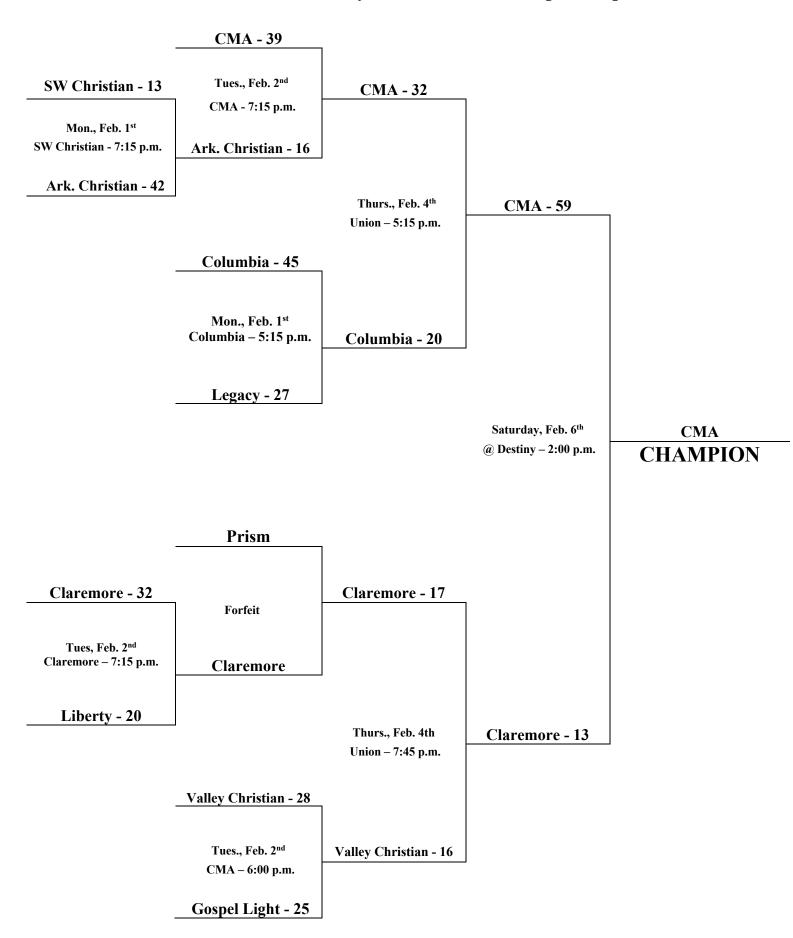

### HCAA JH Class 1A Boys' Basketball Championship

#### Monday, Feb. 1st

| Games at SW Christian – Little Rock, AR                                                                                                                                                                                                                                                                                                                                                                                                                    | <b>Teams</b>                                                                                |                                           | <u>Time</u>                                                                                                                                                               |
|------------------------------------------------------------------------------------------------------------------------------------------------------------------------------------------------------------------------------------------------------------------------------------------------------------------------------------------------------------------------------------------------------------------------------------------------------------|---------------------------------------------------------------------------------------------|-------------------------------------------|---------------------------------------------------------------------------------------------------------------------------------------------------------------------------|
| Garrett Memorial vs. Ark. Christian                                                                                                                                                                                                                                                                                                                                                                                                                        | girls                                                                                       | 1A                                        | 6:00 p.m.                                                                                                                                                                 |
| SW Christian vs. Ark. Christian                                                                                                                                                                                                                                                                                                                                                                                                                            | boys                                                                                        | 1A                                        | 7:15 p.m.                                                                                                                                                                 |
|                                                                                                                                                                                                                                                                                                                                                                                                                                                            | TD.                                                                                         |                                           | m.                                                                                                                                                                        |
| Games at Claremore Christian – Claremore, Ok                                                                                                                                                                                                                                                                                                                                                                                                               | <u>Teams</u>                                                                                | 2.4                                       | Time                                                                                                                                                                      |
| Owasso Prep. vs. Eagle Point                                                                                                                                                                                                                                                                                                                                                                                                                               | girls                                                                                       | 2A                                        | 6:15 p.m.                                                                                                                                                                 |
| Eagle Point vs. Owasso Prep.                                                                                                                                                                                                                                                                                                                                                                                                                               | boys                                                                                        | 2A                                        | 7:30 p.m.                                                                                                                                                                 |
| Games at Columbia Christian – Magnolia, AR                                                                                                                                                                                                                                                                                                                                                                                                                 | Teams                                                                                       |                                           | Time                                                                                                                                                                      |
| Columbia vs. Legacy                                                                                                                                                                                                                                                                                                                                                                                                                                        | girls                                                                                       | 1A                                        | 4:00 p.m.                                                                                                                                                                 |
| Columbia vs. Legacy Columbia vs. Legacy                                                                                                                                                                                                                                                                                                                                                                                                                    | boys                                                                                        | 1A<br>1A                                  | 5:15 p.m.                                                                                                                                                                 |
| West Side vs. Trinity                                                                                                                                                                                                                                                                                                                                                                                                                                      | girls                                                                                       | 2A                                        | 6:30 p.m.                                                                                                                                                                 |
| Trinity vs. West Side                                                                                                                                                                                                                                                                                                                                                                                                                                      | boys                                                                                        | 2A                                        | 7:45 p.m.                                                                                                                                                                 |
| Timity vs. West State                                                                                                                                                                                                                                                                                                                                                                                                                                      | cojs                                                                                        | 211                                       | , . 10 p.m.                                                                                                                                                               |
| Games at Wright – Tulsa, Ok                                                                                                                                                                                                                                                                                                                                                                                                                                | <b>Teams</b>                                                                                |                                           | <u>Time</u>                                                                                                                                                               |
| Life vs. Wesleyan                                                                                                                                                                                                                                                                                                                                                                                                                                          | girls                                                                                       | 2A                                        | 4:00 p.m.                                                                                                                                                                 |
| Wesleyan vs. Life                                                                                                                                                                                                                                                                                                                                                                                                                                          | boys                                                                                        | 2A                                        | 5:15 p.m.                                                                                                                                                                 |
| Wright vs. Mingo Valley                                                                                                                                                                                                                                                                                                                                                                                                                                    | girls                                                                                       | 3A                                        | 6:30 p.m.                                                                                                                                                                 |
| Providence vs. Mingo Valley                                                                                                                                                                                                                                                                                                                                                                                                                                | boys                                                                                        | 3A                                        | 7:45 p.m.                                                                                                                                                                 |
|                                                                                                                                                                                                                                                                                                                                                                                                                                                            |                                                                                             |                                           |                                                                                                                                                                           |
| Games at Union – Ft. Smith, Ark                                                                                                                                                                                                                                                                                                                                                                                                                            | <u>Teams</u>                                                                                |                                           | <u>Time</u>                                                                                                                                                               |
| Union vs. Lakewood                                                                                                                                                                                                                                                                                                                                                                                                                                         | girls                                                                                       | 2A                                        | 6:00 p.m.                                                                                                                                                                 |
| Fayetteville vs. Union                                                                                                                                                                                                                                                                                                                                                                                                                                     | boys                                                                                        | 2A                                        | 7:15 p.m.                                                                                                                                                                 |
| Games at Destiny – Del City, Ok                                                                                                                                                                                                                                                                                                                                                                                                                            | <b>Teams</b>                                                                                |                                           | <u>Time</u>                                                                                                                                                               |
| Sunrise vs. Destiny                                                                                                                                                                                                                                                                                                                                                                                                                                        | girls                                                                                       | 3A                                        | 5:00 p.m.                                                                                                                                                                 |
| Sunrise vs. Destiny                                                                                                                                                                                                                                                                                                                                                                                                                                        | boys                                                                                        | 3A                                        | 6:15 p.m.                                                                                                                                                                 |
| SW Covenant vs. The Academy                                                                                                                                                                                                                                                                                                                                                                                                                                | girls                                                                                       | 3A                                        | 7:30 p.m.                                                                                                                                                                 |
| 5 W Covenant vs. The readenry                                                                                                                                                                                                                                                                                                                                                                                                                              | 81115                                                                                       | 311                                       | 7.30 p.iii.                                                                                                                                                               |
| Tuesday, Feb. 2 <sup>nd</sup>                                                                                                                                                                                                                                                                                                                                                                                                                              |                                                                                             |                                           |                                                                                                                                                                           |
| rucsuay, reb. 2                                                                                                                                                                                                                                                                                                                                                                                                                                            |                                                                                             |                                           |                                                                                                                                                                           |
|                                                                                                                                                                                                                                                                                                                                                                                                                                                            | _                                                                                           |                                           |                                                                                                                                                                           |
| Games at Claremore Christian - Claremore, Ok                                                                                                                                                                                                                                                                                                                                                                                                               | <u>Teams</u>                                                                                |                                           | <u>Time</u>                                                                                                                                                               |
| Games at Claremore Christian - Claremore, Ok<br>Claremore vs. Immanuel Lutheran                                                                                                                                                                                                                                                                                                                                                                            | girls                                                                                       | 1A                                        | 6:00 p.m.                                                                                                                                                                 |
| Games at Claremore Christian - Claremore, Ok                                                                                                                                                                                                                                                                                                                                                                                                               |                                                                                             | 1A<br>1A                                  |                                                                                                                                                                           |
| Games at Claremore Christian - Claremore, Ok<br>Claremore vs. Immanuel Lutheran<br>Claremore vs. Liberty                                                                                                                                                                                                                                                                                                                                                   | girls<br>boys                                                                               |                                           | 6:00 p.m.<br>7:15 p.m.                                                                                                                                                    |
| Games at Claremore Christian - Claremore, Ok Claremore vs. Immanuel Lutheran Claremore vs. Liberty  Games at CMA – Hot Springs, AR                                                                                                                                                                                                                                                                                                                         | girls<br>boys<br><u>Teams</u>                                                               | 1A                                        | 6:00 p.m.<br>7:15 p.m.                                                                                                                                                    |
| Games at Claremore Christian - Claremore, Ok Claremore vs. Immanuel Lutheran Claremore vs. Liberty  Games at CMA - Hot Springs, AR Valley Christian vs. Gospel Light                                                                                                                                                                                                                                                                                       | girls<br>boys<br><u>Teams</u><br>boys                                                       | 1A<br>1A                                  | 6:00 p.m.<br>7:15 p.m.<br>Time<br>6:00 p.m.                                                                                                                               |
| Games at Claremore Christian - Claremore, Ok Claremore vs. Immanuel Lutheran Claremore vs. Liberty  Games at CMA – Hot Springs, AR                                                                                                                                                                                                                                                                                                                         | girls<br>boys<br><u>Teams</u>                                                               | 1A                                        | 6:00 p.m.<br>7:15 p.m.                                                                                                                                                    |
| Games at Claremore Christian - Claremore, Ok Claremore vs. Immanuel Lutheran Claremore vs. Liberty  Games at CMA - Hot Springs, AR Valley Christian vs. Gospel Light                                                                                                                                                                                                                                                                                       | girls<br>boys<br><u>Teams</u><br>boys                                                       | 1A<br>1A                                  | 6:00 p.m.<br>7:15 p.m.<br>Time<br>6:00 p.m.                                                                                                                               |
| Games at Claremore Christian - Claremore, Ok Claremore vs. Immanuel Lutheran Claremore vs. Liberty  Games at CMA - Hot Springs, AR Valley Christian vs. Gospel Light CMA vs. winner of SW Chr. / ACA                                                                                                                                                                                                                                                       | girls<br>boys<br>Teams<br>boys<br>boys                                                      | 1A<br>1A                                  | 6:00 p.m.<br>7:15 p.m.<br>Time<br>6:00 p.m.<br>7:15 p.m.                                                                                                                  |
| Games at Claremore Christian - Claremore, Ok Claremore vs. Immanuel Lutheran Claremore vs. Liberty  Games at CMA - Hot Springs, AR Valley Christian vs. Gospel Light CMA vs. winner of SW Chr. / ACA  Games at Liberty - Shawnee, OK.                                                                                                                                                                                                                      | girls<br>boys<br>Teams<br>boys<br>boys                                                      | 1A<br>1A<br>1A                            | 6:00 p.m.<br>7:15 p.m.<br>Time<br>6:00 p.m.<br>7:15 p.m.                                                                                                                  |
| Games at Claremore Christian - Claremore, Ok Claremore vs. Immanuel Lutheran Claremore vs. Liberty  Games at CMA - Hot Springs, AR Valley Christian vs. Gospel Light CMA vs. winner of SW Chr. / ACA  Games at Liberty - Shawnee, OK. Lakewood vs. winner of Eagle Pt. / Owasso Prep.                                                                                                                                                                      | girls boys  Teams boys boys  Teams boys                                                     | 1A<br>1A<br>1A                            | 6:00 p.m.<br>7:15 p.m.<br>Time<br>6:00 p.m.<br>7:15 p.m.<br>Time<br>6:00 p.m.                                                                                             |
| Games at Claremore Christian - Claremore, Ok Claremore vs. Immanuel Lutheran Claremore vs. Liberty  Games at CMA - Hot Springs, AR Valley Christian vs. Gospel Light CMA vs. winner of SW Chr. / ACA  Games at Liberty - Shawnee, OK. Lakewood vs. winner of Eagle Pt. / Owasso Prep. The Academy vs. Wright                                                                                                                                               | girls boys  Teams boys boys  Teams boys                                                     | 1A<br>1A<br>1A                            | 6:00 p.m.<br>7:15 p.m.<br>Time<br>6:00 p.m.<br>7:15 p.m.<br>Time<br>6:00 p.m.                                                                                             |
| Games at Claremore Christian - Claremore, Ok Claremore vs. Immanuel Lutheran Claremore vs. Liberty  Games at CMA - Hot Springs, AR Valley Christian vs. Gospel Light CMA vs. winner of SW Chr. / ACA  Games at Liberty - Shawnee, OK. Lakewood vs. winner of Eagle Pt. / Owasso Prep.                                                                                                                                                                      | girls boys  Teams boys boys  Teams boys                                                     | 1A<br>1A<br>1A                            | 6:00 p.m.<br>7:15 p.m.<br>Time<br>6:00 p.m.<br>7:15 p.m.<br>Time<br>6:00 p.m.                                                                                             |
| Games at Claremore Christian - Claremore, Ok Claremore vs. Immanuel Lutheran Claremore vs. Liberty  Games at CMA - Hot Springs, AR Valley Christian vs. Gospel Light CMA vs. winner of SW Chr. / ACA  Games at Liberty - Shawnee, OK. Lakewood vs. winner of Eagle Pt. / Owasso Prep. The Academy vs. Wright  Thursday, Feb. 4th                                                                                                                           | girls<br>boys<br>Teams<br>boys<br>boys<br>Teams<br>boys<br>boys                             | 1A<br>1A<br>1A                            | 6:00 p.m.<br>7:15 p.m.<br>Time<br>6:00 p.m.<br>7:15 p.m.<br>Time<br>6:00 p.m.<br>7:15 p.m.                                                                                |
| Games at Claremore Christian - Claremore, Ok Claremore vs. Immanuel Lutheran Claremore vs. Liberty  Games at CMA - Hot Springs, AR Valley Christian vs. Gospel Light CMA vs. winner of SW Chr. / ACA  Games at Liberty - Shawnee, OK. Lakewood vs. winner of Eagle Pt. / Owasso Prep. The Academy vs. Wright  Thursday, Feb. 4th  Games at Union - Ft. Smith, AR                                                                                           | girls boys  Teams boys boys  Teams boys boys  Teams                                         | 1A<br>1A<br>1A<br>2A<br>3A                | 6:00 p.m. 7:15 p.m.  Time 6:00 p.m. 7:15 p.m.  Time 6:00 p.m. 7:15 p.m.                                                                                                   |
| Games at Claremore Christian - Claremore, Ok Claremore vs. Immanuel Lutheran Claremore vs. Liberty  Games at CMA - Hot Springs, AR Valley Christian vs. Gospel Light CMA vs. winner of SW Chr. / ACA  Games at Liberty - Shawnee, OK. Lakewood vs. winner of Eagle Pt. / Owasso Prep. The Academy vs. Wright  Thursday, Feb. 4th  Games at Union - Ft. Smith, AR 1A Semi's                                                                                 | girls boys  Teams boys boys  Teams boys boys  Teams girls                                   | 1A 1A 1A 2A 3A                            | 6:00 p.m. 7:15 p.m.  Time 6:00 p.m. 7:15 p.m.  Time 6:00 p.m. 7:15 p.m.                                                                                                   |
| Games at Claremore Christian - Claremore, Ok Claremore vs. Immanuel Lutheran Claremore vs. Liberty  Games at CMA - Hot Springs, AR Valley Christian vs. Gospel Light CMA vs. winner of SW Chr. / ACA  Games at Liberty - Shawnee, OK. Lakewood vs. winner of Eagle Pt. / Owasso Prep. The Academy vs. Wright  Thursday, Feb. 4 <sup>th</sup> Games at Union - Ft. Smith, AR 1A Semi's 1A Semi's                                                            | girls boys  Teams boys boys  Teams boys boys  Teams girls boys                              | 1A 1A 1A 2A 3A                            | 6:00 p.m. 7:15 p.m.  Time 6:00 p.m. 7:15 p.m.  Time 6:00 p.m. 7:15 p.m.  Time 4:00 p.m. 5:15 p.m.                                                                         |
| Games at Claremore Christian - Claremore, Ok Claremore vs. Immanuel Lutheran Claremore vs. Liberty  Games at CMA - Hot Springs, AR Valley Christian vs. Gospel Light CMA vs. winner of SW Chr. / ACA  Games at Liberty - Shawnee, OK. Lakewood vs. winner of Eagle Pt. / Owasso Prep. The Academy vs. Wright  Thursday, Feb. 4th  Games at Union - Ft. Smith, AR 1A Semi's                                                                                 | girls boys  Teams boys boys  Teams boys boys  Teams girls                                   | 1A 1A 1A 2A 3A                            | 6:00 p.m. 7:15 p.m.  Time 6:00 p.m. 7:15 p.m.  Time 6:00 p.m. 7:15 p.m.                                                                                                   |
| Games at Claremore Christian - Claremore, Ok Claremore vs. Immanuel Lutheran Claremore vs. Liberty  Games at CMA - Hot Springs, AR Valley Christian vs. Gospel Light CMA vs. winner of SW Chr. / ACA  Games at Liberty - Shawnee, OK. Lakewood vs. winner of Eagle Pt. / Owasso Prep. The Academy vs. Wright  Thursday, Feb. 4 <sup>th</sup> Games at Union - Ft. Smith, AR 1A Semi's 1A Semi's 1A Semi's 1A Semi's                                        | girls boys  Teams boys boys  Teams boys boys  Teams girls boys girls                        | 1A 1A 2A 3A 1A 1A                         | 6:00 p.m. 7:15 p.m.  Time 6:00 p.m. 7:15 p.m.  Time 6:00 p.m. 7:15 p.m.  Time 4:00 p.m. 5:15 p.m. 6:30 p.m. 7:45 p.m.                                                     |
| Games at Claremore Christian - Claremore, Ok Claremore vs. Immanuel Lutheran Claremore vs. Liberty  Games at CMA - Hot Springs, AR Valley Christian vs. Gospel Light CMA vs. winner of SW Chr. / ACA  Games at Liberty - Shawnee, OK. Lakewood vs. winner of Eagle Pt. / Owasso Prep. The Academy vs. Wright  Thursday, Feb. 4th  Games at Union - Ft. Smith, AR 1A Semi's                     | girls boys  Teams boys boys  Teams boys boys  Teams girls boys girls boys  Teams            | 1A 1A 2A 3A 1A 1A 1A                      | 6:00 p.m. 7:15 p.m.  Time 6:00 p.m. 7:15 p.m.  Time 6:00 p.m. 7:15 p.m.  Time 4:00 p.m. 7:15 p.m.  5:15 p.m. 6:30 p.m. 7:45 p.m.                                          |
| Games at Claremore Christian - Claremore, Ok Claremore vs. Immanuel Lutheran Claremore vs. Liberty  Games at CMA - Hot Springs, AR Valley Christian vs. Gospel Light CMA vs. winner of SW Chr. / ACA  Games at Liberty - Shawnee, OK. Lakewood vs. winner of Eagle Pt. / Owasso Prep. The Academy vs. Wright  Thursday, Feb. 4th  Games at Union - Ft. Smith, AR 1A Semi's                     | girls boys  Teams boys boys  Teams boys boys  Teams girls boys girls boys  Teams girls boys | 1A 1A 2A 3A 1A 1A 1A 1A 1A 1A 1A          | 6:00 p.m. 7:15 p.m.  Time 6:00 p.m. 7:15 p.m.  Time 6:00 p.m. 7:15 p.m.  Time 4:00 p.m. 7:15 p.m.  5:15 p.m. 6:30 p.m. 7:45 p.m.  Time 4:00 p.m.                          |
| Games at Claremore Christian - Claremore, Ok Claremore vs. Immanuel Lutheran Claremore vs. Liberty  Games at CMA - Hot Springs, AR Valley Christian vs. Gospel Light CMA vs. winner of SW Chr. / ACA  Games at Liberty - Shawnee, OK. Lakewood vs. winner of Eagle Pt. / Owasso Prep. The Academy vs. Wright  Thursday, Feb. 4th  Games at Union - Ft. Smith, AR 1A Semi's 1A Semi's 1A Semi's 1A Semi's 1A Semi's 1A Semi's 3A Semi's 3A Semi's           | girls boys  Teams boys boys  Teams boys boys  Teams girls boys girls boys  Teams girls boys | 1A 1A 2A 3A 1A 1A 1A 1A 1A 1A 1A 1A       | 6:00 p.m. 7:15 p.m.  Time 4:00 p.m. 7:45 p.m.  Time 4:00 p.m. 5:15 p.m.                     |
| Games at Claremore Christian - Claremore, Ok Claremore vs. Immanuel Lutheran Claremore vs. Liberty  Games at CMA - Hot Springs, AR Valley Christian vs. Gospel Light CMA vs. winner of SW Chr. / ACA  Games at Liberty - Shawnee, OK. Lakewood vs. winner of Eagle Pt. / Owasso Prep. The Academy vs. Wright  Thursday, Feb. 4th  Games at Union - Ft. Smith, AR 1A Semi's 1A Semi's 1A Semi's 1A Semi's 1A Semi's 3A Semi's 3A Semi's 3A Semi's 3A Semi's | girls boys  Teams boys boys  Teams boys boys  Teams girls boys girls boys girls boys girls  | 1A 1A 2A 3A 1A | 6:00 p.m. 7:15 p.m.  Time 4:00 p.m. 7:45 p.m.  Time 4:00 p.m. 5:15 p.m. 6:30 p.m. 7:45 p.m. |
| Games at Claremore Christian - Claremore, Ok Claremore vs. Immanuel Lutheran Claremore vs. Liberty  Games at CMA - Hot Springs, AR Valley Christian vs. Gospel Light CMA vs. winner of SW Chr. / ACA  Games at Liberty - Shawnee, OK. Lakewood vs. winner of Eagle Pt. / Owasso Prep. The Academy vs. Wright  Thursday, Feb. 4th  Games at Union - Ft. Smith, AR 1A Semi's 1A Semi's 1A Semi's 1A Semi's 1A Semi's 1A Semi's 3A Semi's 3A Semi's           | girls boys  Teams boys boys  Teams boys boys  Teams girls boys girls boys  Teams girls boys | 1A 1A 2A 3A 1A 1A 1A 1A 1A 1A 1A 1A       | 6:00 p.m. 7:15 p.m.  Time 4:00 p.m. 7:45 p.m.  Time 4:00 p.m. 5:15 p.m.                     |

### Friday, Feb. 5th

| Games at Liberty – Shawnee, Ok | <b>Teams</b> | <u>Time</u>            |
|--------------------------------|--------------|------------------------|
| 2A Semi's                      | girls 2A     | $\overline{4:00}$ p.m. |
| 2A Semi's                      | boys 2A      | 5:15 p.m.              |
| 2A Semi's                      | girls 2A     | 6:30 p.m.              |
| 2A Semi's                      | boys 2A      | 7:45 p.m.              |

### Saturday, Feb. 6th

| Games at Destiny – Del City, Ok. | <b>Teams</b> | <u>Time</u> |
|----------------------------------|--------------|-------------|
| 1A Finals                        | girls 1A     | 12:30 p.m.  |
| 1A Finals                        | boys 1A      | 2:00 p.m.   |
| 2A Finals                        | girls 2A     | 3:30 p.m.   |
| 2A Finals                        | boys 2A      | 5:00 p.m.   |
| 3A Finals                        | girls 3A     | 6:30 p.m.   |
| 3A Finals                        | boys 3A      | 8:00 p.m.   |