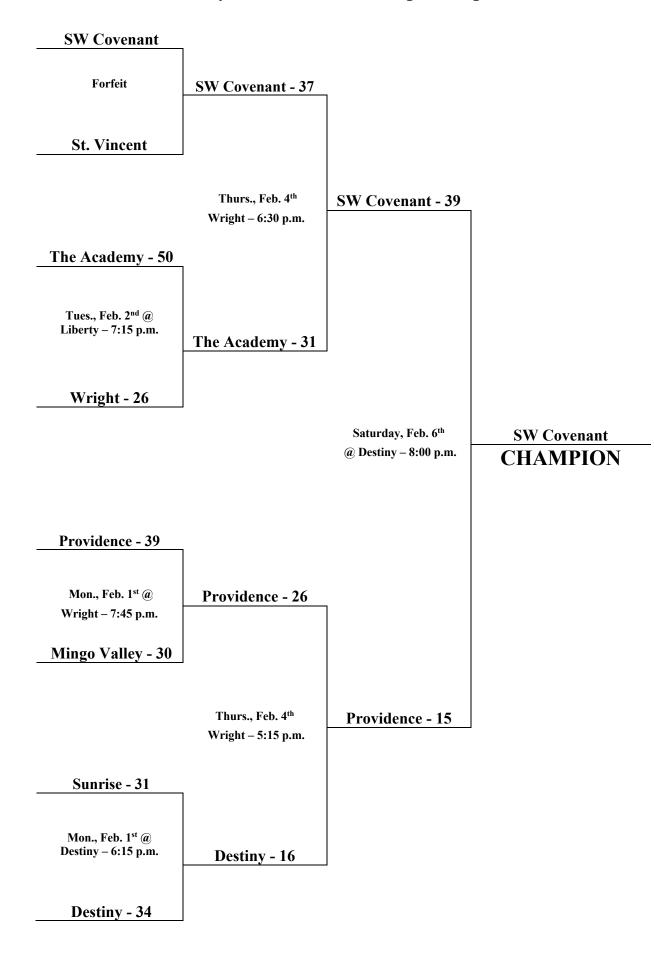

## HCAA JH Class 3A Boys' Basketball Championship

#### Monday, Feb. 1st

| Games at SW Christian – Little Rock, AR                                                                                                                                                                                                                                                                                                                                                                                                                    | <b>Teams</b>                                                                                |                                           | <u>Time</u>                                                                                                                                                               |
|------------------------------------------------------------------------------------------------------------------------------------------------------------------------------------------------------------------------------------------------------------------------------------------------------------------------------------------------------------------------------------------------------------------------------------------------------------|---------------------------------------------------------------------------------------------|-------------------------------------------|---------------------------------------------------------------------------------------------------------------------------------------------------------------------------|
| Garrett Memorial vs. Ark. Christian                                                                                                                                                                                                                                                                                                                                                                                                                        | girls                                                                                       | 1A                                        | 6:00 p.m.                                                                                                                                                                 |
| SW Christian vs. Ark. Christian                                                                                                                                                                                                                                                                                                                                                                                                                            | boys                                                                                        | 1A                                        | 7:15 p.m.                                                                                                                                                                 |
|                                                                                                                                                                                                                                                                                                                                                                                                                                                            | TD.                                                                                         |                                           | m.                                                                                                                                                                        |
| Games at Claremore Christian – Claremore, Ok                                                                                                                                                                                                                                                                                                                                                                                                               | <u>Teams</u>                                                                                | 2.4                                       | Time                                                                                                                                                                      |
| Owasso Prep. vs. Eagle Point                                                                                                                                                                                                                                                                                                                                                                                                                               | girls                                                                                       | 2A                                        | 6:15 p.m.                                                                                                                                                                 |
| Eagle Point vs. Owasso Prep.                                                                                                                                                                                                                                                                                                                                                                                                                               | boys                                                                                        | 2A                                        | 7:30 p.m.                                                                                                                                                                 |
| Games at Columbia Christian – Magnolia, AR                                                                                                                                                                                                                                                                                                                                                                                                                 | Teams                                                                                       |                                           | Time                                                                                                                                                                      |
| Columbia vs. Legacy                                                                                                                                                                                                                                                                                                                                                                                                                                        | girls                                                                                       | 1A                                        | 4:00 p.m.                                                                                                                                                                 |
| Columbia vs. Legacy Columbia vs. Legacy                                                                                                                                                                                                                                                                                                                                                                                                                    | boys                                                                                        | 1A<br>1A                                  | 5:15 p.m.                                                                                                                                                                 |
| West Side vs. Trinity                                                                                                                                                                                                                                                                                                                                                                                                                                      | girls                                                                                       | 2A                                        | 6:30 p.m.                                                                                                                                                                 |
| Trinity vs. West Side                                                                                                                                                                                                                                                                                                                                                                                                                                      | boys                                                                                        | 2A                                        | 7:45 p.m.                                                                                                                                                                 |
| Timity vs. West State                                                                                                                                                                                                                                                                                                                                                                                                                                      | cojs                                                                                        | 211                                       | , . 10 p.m.                                                                                                                                                               |
| Games at Wright – Tulsa, Ok                                                                                                                                                                                                                                                                                                                                                                                                                                | <b>Teams</b>                                                                                |                                           | <u>Time</u>                                                                                                                                                               |
| Life vs. Wesleyan                                                                                                                                                                                                                                                                                                                                                                                                                                          | girls                                                                                       | 2A                                        | 4:00 p.m.                                                                                                                                                                 |
| Wesleyan vs. Life                                                                                                                                                                                                                                                                                                                                                                                                                                          | boys                                                                                        | 2A                                        | 5:15 p.m.                                                                                                                                                                 |
| Wright vs. Mingo Valley                                                                                                                                                                                                                                                                                                                                                                                                                                    | girls                                                                                       | 3A                                        | 6:30 p.m.                                                                                                                                                                 |
| Providence vs. Mingo Valley                                                                                                                                                                                                                                                                                                                                                                                                                                | boys                                                                                        | 3A                                        | 7:45 p.m.                                                                                                                                                                 |
|                                                                                                                                                                                                                                                                                                                                                                                                                                                            |                                                                                             |                                           |                                                                                                                                                                           |
| Games at Union – Ft. Smith, Ark                                                                                                                                                                                                                                                                                                                                                                                                                            | <u>Teams</u>                                                                                |                                           | <u>Time</u>                                                                                                                                                               |
| Union vs. Lakewood                                                                                                                                                                                                                                                                                                                                                                                                                                         | girls                                                                                       | 2A                                        | 6:00 p.m.                                                                                                                                                                 |
| Fayetteville vs. Union                                                                                                                                                                                                                                                                                                                                                                                                                                     | boys                                                                                        | 2A                                        | 7:15 p.m.                                                                                                                                                                 |
| Games at Destiny – Del City, Ok                                                                                                                                                                                                                                                                                                                                                                                                                            | <b>Teams</b>                                                                                |                                           | <u>Time</u>                                                                                                                                                               |
| Sunrise vs. Destiny                                                                                                                                                                                                                                                                                                                                                                                                                                        | girls                                                                                       | 3A                                        | 5:00 p.m.                                                                                                                                                                 |
| Sunrise vs. Destiny                                                                                                                                                                                                                                                                                                                                                                                                                                        | boys                                                                                        | 3A                                        | 6:15 p.m.                                                                                                                                                                 |
| SW Covenant vs. The Academy                                                                                                                                                                                                                                                                                                                                                                                                                                | girls                                                                                       | 3A                                        | 7:30 p.m.                                                                                                                                                                 |
| 5 W Covenant vs. The readenry                                                                                                                                                                                                                                                                                                                                                                                                                              | 81115                                                                                       | 311                                       | 7.30 p.iii.                                                                                                                                                               |
| Tuesday, Feb. 2 <sup>nd</sup>                                                                                                                                                                                                                                                                                                                                                                                                                              |                                                                                             |                                           |                                                                                                                                                                           |
| rucsuay, reb. 2                                                                                                                                                                                                                                                                                                                                                                                                                                            |                                                                                             |                                           |                                                                                                                                                                           |
|                                                                                                                                                                                                                                                                                                                                                                                                                                                            | _                                                                                           |                                           |                                                                                                                                                                           |
| Games at Claremore Christian - Claremore, Ok                                                                                                                                                                                                                                                                                                                                                                                                               | <u>Teams</u>                                                                                |                                           | <u>Time</u>                                                                                                                                                               |
| Games at Claremore Christian - Claremore, Ok<br>Claremore vs. Immanuel Lutheran                                                                                                                                                                                                                                                                                                                                                                            | girls                                                                                       | 1A                                        | 6:00 p.m.                                                                                                                                                                 |
| Games at Claremore Christian - Claremore, Ok                                                                                                                                                                                                                                                                                                                                                                                                               |                                                                                             | 1A<br>1A                                  |                                                                                                                                                                           |
| Games at Claremore Christian - Claremore, Ok<br>Claremore vs. Immanuel Lutheran<br>Claremore vs. Liberty                                                                                                                                                                                                                                                                                                                                                   | girls<br>boys                                                                               |                                           | 6:00 p.m.<br>7:15 p.m.                                                                                                                                                    |
| Games at Claremore Christian - Claremore, Ok Claremore vs. Immanuel Lutheran Claremore vs. Liberty  Games at CMA – Hot Springs, AR                                                                                                                                                                                                                                                                                                                         | girls<br>boys<br><u>Teams</u>                                                               | 1A                                        | 6:00 p.m.<br>7:15 p.m.                                                                                                                                                    |
| Games at Claremore Christian - Claremore, Ok Claremore vs. Immanuel Lutheran Claremore vs. Liberty  Games at CMA - Hot Springs, AR Valley Christian vs. Gospel Light                                                                                                                                                                                                                                                                                       | girls<br>boys<br><u>Teams</u><br>boys                                                       | 1A<br>1A                                  | 6:00 p.m.<br>7:15 p.m.<br>Time<br>6:00 p.m.                                                                                                                               |
| Games at Claremore Christian - Claremore, Ok Claremore vs. Immanuel Lutheran Claremore vs. Liberty  Games at CMA – Hot Springs, AR                                                                                                                                                                                                                                                                                                                         | girls<br>boys<br><u>Teams</u>                                                               | 1A                                        | 6:00 p.m.<br>7:15 p.m.                                                                                                                                                    |
| Games at Claremore Christian - Claremore, Ok Claremore vs. Immanuel Lutheran Claremore vs. Liberty  Games at CMA - Hot Springs, AR Valley Christian vs. Gospel Light                                                                                                                                                                                                                                                                                       | girls<br>boys<br><u>Teams</u><br>boys                                                       | 1A<br>1A                                  | 6:00 p.m.<br>7:15 p.m.<br>Time<br>6:00 p.m.                                                                                                                               |
| Games at Claremore Christian - Claremore, Ok Claremore vs. Immanuel Lutheran Claremore vs. Liberty  Games at CMA - Hot Springs, AR Valley Christian vs. Gospel Light CMA vs. winner of SW Chr. / ACA                                                                                                                                                                                                                                                       | girls<br>boys<br>Teams<br>boys<br>boys                                                      | 1A<br>1A                                  | 6:00 p.m.<br>7:15 p.m.<br>Time<br>6:00 p.m.<br>7:15 p.m.                                                                                                                  |
| Games at Claremore Christian - Claremore, Ok Claremore vs. Immanuel Lutheran Claremore vs. Liberty  Games at CMA - Hot Springs, AR Valley Christian vs. Gospel Light CMA vs. winner of SW Chr. / ACA  Games at Liberty - Shawnee, OK.                                                                                                                                                                                                                      | girls<br>boys<br>Teams<br>boys<br>boys                                                      | 1A<br>1A<br>1A                            | 6:00 p.m.<br>7:15 p.m.<br>Time<br>6:00 p.m.<br>7:15 p.m.                                                                                                                  |
| Games at Claremore Christian - Claremore, Ok Claremore vs. Immanuel Lutheran Claremore vs. Liberty  Games at CMA - Hot Springs, AR Valley Christian vs. Gospel Light CMA vs. winner of SW Chr. / ACA  Games at Liberty - Shawnee, OK. Lakewood vs. winner of Eagle Pt. / Owasso Prep.                                                                                                                                                                      | girls boys  Teams boys boys  Teams boys                                                     | 1A<br>1A<br>1A                            | 6:00 p.m.<br>7:15 p.m.<br>Time<br>6:00 p.m.<br>7:15 p.m.<br>Time<br>6:00 p.m.                                                                                             |
| Games at Claremore Christian - Claremore, Ok Claremore vs. Immanuel Lutheran Claremore vs. Liberty  Games at CMA - Hot Springs, AR Valley Christian vs. Gospel Light CMA vs. winner of SW Chr. / ACA  Games at Liberty - Shawnee, OK. Lakewood vs. winner of Eagle Pt. / Owasso Prep. The Academy vs. Wright                                                                                                                                               | girls boys  Teams boys boys  Teams boys                                                     | 1A<br>1A<br>1A                            | 6:00 p.m.<br>7:15 p.m.<br>Time<br>6:00 p.m.<br>7:15 p.m.<br>Time<br>6:00 p.m.                                                                                             |
| Games at Claremore Christian - Claremore, Ok Claremore vs. Immanuel Lutheran Claremore vs. Liberty  Games at CMA - Hot Springs, AR Valley Christian vs. Gospel Light CMA vs. winner of SW Chr. / ACA  Games at Liberty - Shawnee, OK. Lakewood vs. winner of Eagle Pt. / Owasso Prep.                                                                                                                                                                      | girls boys  Teams boys boys  Teams boys                                                     | 1A<br>1A<br>1A                            | 6:00 p.m.<br>7:15 p.m.<br>Time<br>6:00 p.m.<br>7:15 p.m.<br>Time<br>6:00 p.m.                                                                                             |
| Games at Claremore Christian - Claremore, Ok Claremore vs. Immanuel Lutheran Claremore vs. Liberty  Games at CMA - Hot Springs, AR Valley Christian vs. Gospel Light CMA vs. winner of SW Chr. / ACA  Games at Liberty - Shawnee, OK. Lakewood vs. winner of Eagle Pt. / Owasso Prep. The Academy vs. Wright  Thursday, Feb. 4th                                                                                                                           | girls<br>boys<br>Teams<br>boys<br>boys<br>Teams<br>boys<br>boys                             | 1A<br>1A<br>1A                            | 6:00 p.m.<br>7:15 p.m.<br>Time<br>6:00 p.m.<br>7:15 p.m.<br>Time<br>6:00 p.m.<br>7:15 p.m.                                                                                |
| Games at Claremore Christian - Claremore, Ok Claremore vs. Immanuel Lutheran Claremore vs. Liberty  Games at CMA - Hot Springs, AR Valley Christian vs. Gospel Light CMA vs. winner of SW Chr. / ACA  Games at Liberty - Shawnee, OK. Lakewood vs. winner of Eagle Pt. / Owasso Prep. The Academy vs. Wright  Thursday, Feb. 4th  Games at Union - Ft. Smith, AR                                                                                           | girls boys  Teams boys boys  Teams boys boys  Teams                                         | 1A<br>1A<br>1A<br>2A<br>3A                | 6:00 p.m. 7:15 p.m.  Time 6:00 p.m. 7:15 p.m.  Time 6:00 p.m. 7:15 p.m.                                                                                                   |
| Games at Claremore Christian - Claremore, Ok Claremore vs. Immanuel Lutheran Claremore vs. Liberty  Games at CMA - Hot Springs, AR Valley Christian vs. Gospel Light CMA vs. winner of SW Chr. / ACA  Games at Liberty - Shawnee, OK. Lakewood vs. winner of Eagle Pt. / Owasso Prep. The Academy vs. Wright  Thursday, Feb. 4th  Games at Union - Ft. Smith, AR 1A Semi's                                                                                 | girls boys  Teams boys boys  Teams boys boys  Teams girls                                   | 1A 1A 1A 2A 3A                            | 6:00 p.m. 7:15 p.m.  Time 6:00 p.m. 7:15 p.m.  Time 6:00 p.m. 7:15 p.m.                                                                                                   |
| Games at Claremore Christian - Claremore, Ok Claremore vs. Immanuel Lutheran Claremore vs. Liberty  Games at CMA - Hot Springs, AR Valley Christian vs. Gospel Light CMA vs. winner of SW Chr. / ACA  Games at Liberty - Shawnee, OK. Lakewood vs. winner of Eagle Pt. / Owasso Prep. The Academy vs. Wright  Thursday, Feb. 4 <sup>th</sup> Games at Union - Ft. Smith, AR 1A Semi's 1A Semi's                                                            | girls boys  Teams boys boys  Teams boys boys  Teams girls boys                              | 1A 1A 1A 2A 3A                            | 6:00 p.m. 7:15 p.m.  Time 6:00 p.m. 7:15 p.m.  Time 6:00 p.m. 7:15 p.m.  Time 4:00 p.m. 5:15 p.m.                                                                         |
| Games at Claremore Christian - Claremore, Ok Claremore vs. Immanuel Lutheran Claremore vs. Liberty  Games at CMA - Hot Springs, AR Valley Christian vs. Gospel Light CMA vs. winner of SW Chr. / ACA  Games at Liberty - Shawnee, OK. Lakewood vs. winner of Eagle Pt. / Owasso Prep. The Academy vs. Wright  Thursday, Feb. 4th  Games at Union - Ft. Smith, AR 1A Semi's                                                                                 | girls boys  Teams boys boys  Teams boys boys  Teams girls                                   | 1A 1A 1A 2A 3A                            | 6:00 p.m. 7:15 p.m.  Time 6:00 p.m. 7:15 p.m.  Time 6:00 p.m. 7:15 p.m.                                                                                                   |
| Games at Claremore Christian - Claremore, Ok Claremore vs. Immanuel Lutheran Claremore vs. Liberty  Games at CMA - Hot Springs, AR Valley Christian vs. Gospel Light CMA vs. winner of SW Chr. / ACA  Games at Liberty - Shawnee, OK. Lakewood vs. winner of Eagle Pt. / Owasso Prep. The Academy vs. Wright  Thursday, Feb. 4 <sup>th</sup> Games at Union - Ft. Smith, AR 1A Semi's 1A Semi's 1A Semi's 1A Semi's                                        | girls boys  Teams boys boys  Teams boys boys  Teams girls boys girls                        | 1A 1A 2A 3A 1A 1A                         | 6:00 p.m. 7:15 p.m.  Time 6:00 p.m. 7:15 p.m.  Time 6:00 p.m. 7:15 p.m.  Time 4:00 p.m. 5:15 p.m. 6:30 p.m. 7:45 p.m.                                                     |
| Games at Claremore Christian - Claremore, Ok Claremore vs. Immanuel Lutheran Claremore vs. Liberty  Games at CMA - Hot Springs, AR Valley Christian vs. Gospel Light CMA vs. winner of SW Chr. / ACA  Games at Liberty - Shawnee, OK. Lakewood vs. winner of Eagle Pt. / Owasso Prep. The Academy vs. Wright  Thursday, Feb. 4th  Games at Union - Ft. Smith, AR 1A Semi's                     | girls boys  Teams boys boys  Teams boys boys  Teams girls boys girls boys  Teams            | 1A 1A 2A 3A 1A 1A 1A                      | 6:00 p.m. 7:15 p.m.  Time 6:00 p.m. 7:15 p.m.  Time 6:00 p.m. 7:15 p.m.  Time 4:00 p.m. 7:15 p.m.  5:15 p.m. 6:30 p.m. 7:45 p.m.                                          |
| Games at Claremore Christian - Claremore, Ok Claremore vs. Immanuel Lutheran Claremore vs. Liberty  Games at CMA - Hot Springs, AR Valley Christian vs. Gospel Light CMA vs. winner of SW Chr. / ACA  Games at Liberty - Shawnee, OK. Lakewood vs. winner of Eagle Pt. / Owasso Prep. The Academy vs. Wright  Thursday, Feb. 4th  Games at Union - Ft. Smith, AR 1A Semi's                     | girls boys  Teams boys boys  Teams boys boys  Teams girls boys girls boys  Teams girls boys | 1A 1A 2A 3A 1A 1A 1A 1A 1A 1A 1A          | 6:00 p.m. 7:15 p.m.  Time 6:00 p.m. 7:15 p.m.  Time 6:00 p.m. 7:15 p.m.  Time 4:00 p.m. 7:15 p.m.  5:15 p.m. 6:30 p.m. 7:45 p.m.  Time 4:00 p.m.                          |
| Games at Claremore Christian - Claremore, Ok Claremore vs. Immanuel Lutheran Claremore vs. Liberty  Games at CMA - Hot Springs, AR Valley Christian vs. Gospel Light CMA vs. winner of SW Chr. / ACA  Games at Liberty - Shawnee, OK. Lakewood vs. winner of Eagle Pt. / Owasso Prep. The Academy vs. Wright  Thursday, Feb. 4th  Games at Union - Ft. Smith, AR 1A Semi's 1A Semi's 1A Semi's 1A Semi's 1A Semi's 1A Semi's 3A Semi's 3A Semi's           | girls boys  Teams boys boys  Teams boys boys  Teams girls boys girls boys  Teams girls boys | 1A 1A 2A 3A 1A 1A 1A 1A 1A 1A 1A 1A       | 6:00 p.m. 7:15 p.m.  Time 4:00 p.m. 7:45 p.m.  Time 4:00 p.m. 5:15 p.m.                     |
| Games at Claremore Christian - Claremore, Ok Claremore vs. Immanuel Lutheran Claremore vs. Liberty  Games at CMA - Hot Springs, AR Valley Christian vs. Gospel Light CMA vs. winner of SW Chr. / ACA  Games at Liberty - Shawnee, OK. Lakewood vs. winner of Eagle Pt. / Owasso Prep. The Academy vs. Wright  Thursday, Feb. 4th  Games at Union - Ft. Smith, AR 1A Semi's 1A Semi's 1A Semi's 1A Semi's 1A Semi's 3A Semi's 3A Semi's 3A Semi's 3A Semi's | girls boys  Teams boys boys  Teams boys boys  Teams girls boys girls boys girls boys girls  | 1A 1A 2A 3A 1A | 6:00 p.m. 7:15 p.m.  Time 4:00 p.m. 7:45 p.m.  Time 4:00 p.m. 5:15 p.m. 6:30 p.m. 7:45 p.m. |
| Games at Claremore Christian - Claremore, Ok Claremore vs. Immanuel Lutheran Claremore vs. Liberty  Games at CMA - Hot Springs, AR Valley Christian vs. Gospel Light CMA vs. winner of SW Chr. / ACA  Games at Liberty - Shawnee, OK. Lakewood vs. winner of Eagle Pt. / Owasso Prep. The Academy vs. Wright  Thursday, Feb. 4th  Games at Union - Ft. Smith, AR 1A Semi's 1A Semi's 1A Semi's 1A Semi's 1A Semi's 1A Semi's 3A Semi's 3A Semi's           | girls boys  Teams boys boys  Teams boys boys  Teams girls boys girls boys  Teams girls boys | 1A 1A 2A 3A 1A 1A 1A 1A 1A 1A 1A 1A       | 6:00 p.m. 7:15 p.m.  Time 4:00 p.m. 7:45 p.m.  Time 4:00 p.m. 5:15 p.m.                     |

### Saturday, Feb. 6th

| Games at Destiny – Del City, Ok. | <b>Teams</b> | <u>Time</u> |
|----------------------------------|--------------|-------------|
| 1A Finals                        | girls 1A     | 12:30 p.m.  |
| 1A Finals                        | boys 1A      | 2:00 p.m.   |
| 2A Finals                        | girls 2A     | 3:30 p.m.   |
| 2A Finals                        | boys 2A      | 5:00 p.m.   |
| 3A Finals                        | girls 3A     | 6:30 p.m.   |
| 3A Finals                        | boys 3A      | 8:00 p.m.   |