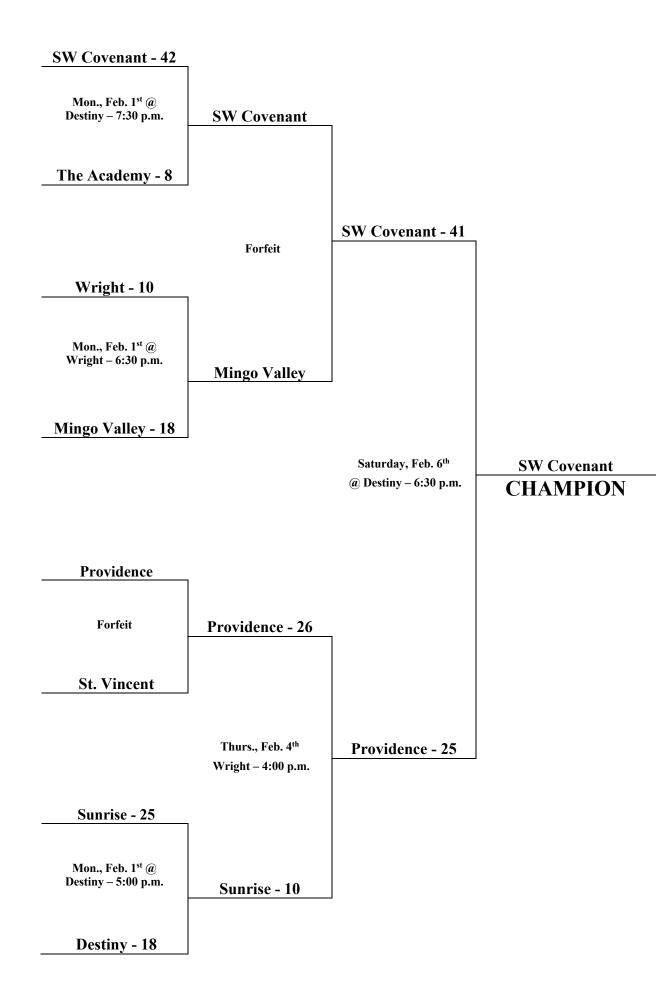

### HCAA JH Class 3A Girls' Basketball Championship

#### Monday, Feb. 1st

| Games at SW Christian – Little Rock, AR                                                                                                                                                                                                                                                                                                                                                                                                                    | <b>Teams</b>                                                                                |                                           | <u>Time</u>                                                                                                                                                               |
|------------------------------------------------------------------------------------------------------------------------------------------------------------------------------------------------------------------------------------------------------------------------------------------------------------------------------------------------------------------------------------------------------------------------------------------------------------|---------------------------------------------------------------------------------------------|-------------------------------------------|---------------------------------------------------------------------------------------------------------------------------------------------------------------------------|
| Garrett Memorial vs. Ark. Christian                                                                                                                                                                                                                                                                                                                                                                                                                        | girls                                                                                       | 1A                                        | 6:00 p.m.                                                                                                                                                                 |
| SW Christian vs. Ark. Christian                                                                                                                                                                                                                                                                                                                                                                                                                            | boys                                                                                        | 1A                                        | 7:15 p.m.                                                                                                                                                                 |
|                                                                                                                                                                                                                                                                                                                                                                                                                                                            | TD.                                                                                         |                                           | m.                                                                                                                                                                        |
| Games at Claremore Christian – Claremore, Ok                                                                                                                                                                                                                                                                                                                                                                                                               | <u>Teams</u>                                                                                | 2.4                                       | Time                                                                                                                                                                      |
| Owasso Prep. vs. Eagle Point                                                                                                                                                                                                                                                                                                                                                                                                                               | girls                                                                                       | 2A                                        | 6:15 p.m.                                                                                                                                                                 |
| Eagle Point vs. Owasso Prep.                                                                                                                                                                                                                                                                                                                                                                                                                               | boys                                                                                        | 2A                                        | 7:30 p.m.                                                                                                                                                                 |
| Games at Columbia Christian – Magnolia, AR                                                                                                                                                                                                                                                                                                                                                                                                                 | Teams                                                                                       |                                           | Time                                                                                                                                                                      |
| Columbia vs. Legacy                                                                                                                                                                                                                                                                                                                                                                                                                                        | girls                                                                                       | 1A                                        | 4:00 p.m.                                                                                                                                                                 |
| Columbia vs. Legacy Columbia vs. Legacy                                                                                                                                                                                                                                                                                                                                                                                                                    | boys                                                                                        | 1A<br>1A                                  | 5:15 p.m.                                                                                                                                                                 |
| West Side vs. Trinity                                                                                                                                                                                                                                                                                                                                                                                                                                      | girls                                                                                       | 2A                                        | 6:30 p.m.                                                                                                                                                                 |
| Trinity vs. West Side                                                                                                                                                                                                                                                                                                                                                                                                                                      | boys                                                                                        | 2A                                        | 7:45 p.m.                                                                                                                                                                 |
| Timity vs. West State                                                                                                                                                                                                                                                                                                                                                                                                                                      | cojs                                                                                        | 211                                       | , . 10 p.m.                                                                                                                                                               |
| Games at Wright – Tulsa, Ok                                                                                                                                                                                                                                                                                                                                                                                                                                | <b>Teams</b>                                                                                |                                           | <u>Time</u>                                                                                                                                                               |
| Life vs. Wesleyan                                                                                                                                                                                                                                                                                                                                                                                                                                          | girls                                                                                       | 2A                                        | 4:00 p.m.                                                                                                                                                                 |
| Wesleyan vs. Life                                                                                                                                                                                                                                                                                                                                                                                                                                          | boys                                                                                        | 2A                                        | 5:15 p.m.                                                                                                                                                                 |
| Wright vs. Mingo Valley                                                                                                                                                                                                                                                                                                                                                                                                                                    | girls                                                                                       | 3A                                        | 6:30 p.m.                                                                                                                                                                 |
| Providence vs. Mingo Valley                                                                                                                                                                                                                                                                                                                                                                                                                                | boys                                                                                        | 3A                                        | 7:45 p.m.                                                                                                                                                                 |
|                                                                                                                                                                                                                                                                                                                                                                                                                                                            |                                                                                             |                                           |                                                                                                                                                                           |
| Games at Union – Ft. Smith, Ark                                                                                                                                                                                                                                                                                                                                                                                                                            | <u>Teams</u>                                                                                |                                           | <u>Time</u>                                                                                                                                                               |
| Union vs. Lakewood                                                                                                                                                                                                                                                                                                                                                                                                                                         | girls                                                                                       | 2A                                        | 6:00 p.m.                                                                                                                                                                 |
| Fayetteville vs. Union                                                                                                                                                                                                                                                                                                                                                                                                                                     | boys                                                                                        | 2A                                        | 7:15 p.m.                                                                                                                                                                 |
| Games at Destiny – Del City, Ok                                                                                                                                                                                                                                                                                                                                                                                                                            | <b>Teams</b>                                                                                |                                           | <u>Time</u>                                                                                                                                                               |
| Sunrise vs. Destiny                                                                                                                                                                                                                                                                                                                                                                                                                                        | girls                                                                                       | 3A                                        | 5:00 p.m.                                                                                                                                                                 |
| Sunrise vs. Destiny                                                                                                                                                                                                                                                                                                                                                                                                                                        | boys                                                                                        | 3A                                        | 6:15 p.m.                                                                                                                                                                 |
| SW Covenant vs. The Academy                                                                                                                                                                                                                                                                                                                                                                                                                                | girls                                                                                       | 3A                                        | 7:30 p.m.                                                                                                                                                                 |
| 5 W Covenant vs. The readenry                                                                                                                                                                                                                                                                                                                                                                                                                              | 81115                                                                                       | 311                                       | 7.30 p.iii.                                                                                                                                                               |
| Tuesday, Feb. 2 <sup>nd</sup>                                                                                                                                                                                                                                                                                                                                                                                                                              |                                                                                             |                                           |                                                                                                                                                                           |
| rucsuay, reb. 2                                                                                                                                                                                                                                                                                                                                                                                                                                            |                                                                                             |                                           |                                                                                                                                                                           |
|                                                                                                                                                                                                                                                                                                                                                                                                                                                            | _                                                                                           |                                           |                                                                                                                                                                           |
| Games at Claremore Christian - Claremore, Ok                                                                                                                                                                                                                                                                                                                                                                                                               | <u>Teams</u>                                                                                |                                           | <u>Time</u>                                                                                                                                                               |
| Games at Claremore Christian - Claremore, Ok<br>Claremore vs. Immanuel Lutheran                                                                                                                                                                                                                                                                                                                                                                            | girls                                                                                       | 1A                                        | 6:00 p.m.                                                                                                                                                                 |
| Games at Claremore Christian - Claremore, Ok                                                                                                                                                                                                                                                                                                                                                                                                               |                                                                                             | 1A<br>1A                                  |                                                                                                                                                                           |
| Games at Claremore Christian - Claremore, Ok<br>Claremore vs. Immanuel Lutheran<br>Claremore vs. Liberty                                                                                                                                                                                                                                                                                                                                                   | girls<br>boys                                                                               |                                           | 6:00 p.m.<br>7:15 p.m.                                                                                                                                                    |
| Games at Claremore Christian - Claremore, Ok Claremore vs. Immanuel Lutheran Claremore vs. Liberty  Games at CMA – Hot Springs, AR                                                                                                                                                                                                                                                                                                                         | girls<br>boys<br><u>Teams</u>                                                               | 1A                                        | 6:00 p.m.<br>7:15 p.m.                                                                                                                                                    |
| Games at Claremore Christian - Claremore, Ok Claremore vs. Immanuel Lutheran Claremore vs. Liberty  Games at CMA - Hot Springs, AR Valley Christian vs. Gospel Light                                                                                                                                                                                                                                                                                       | girls<br>boys<br><u>Teams</u><br>boys                                                       | 1A<br>1A                                  | 6:00 p.m.<br>7:15 p.m.<br>Time<br>6:00 p.m.                                                                                                                               |
| Games at Claremore Christian - Claremore, Ok Claremore vs. Immanuel Lutheran Claremore vs. Liberty  Games at CMA – Hot Springs, AR                                                                                                                                                                                                                                                                                                                         | girls<br>boys<br><u>Teams</u>                                                               | 1A                                        | 6:00 p.m.<br>7:15 p.m.                                                                                                                                                    |
| Games at Claremore Christian - Claremore, Ok Claremore vs. Immanuel Lutheran Claremore vs. Liberty  Games at CMA - Hot Springs, AR Valley Christian vs. Gospel Light                                                                                                                                                                                                                                                                                       | girls<br>boys<br><u>Teams</u><br>boys                                                       | 1A<br>1A                                  | 6:00 p.m.<br>7:15 p.m.<br>Time<br>6:00 p.m.                                                                                                                               |
| Games at Claremore Christian - Claremore, Ok Claremore vs. Immanuel Lutheran Claremore vs. Liberty  Games at CMA - Hot Springs, AR Valley Christian vs. Gospel Light CMA vs. winner of SW Chr. / ACA                                                                                                                                                                                                                                                       | girls<br>boys<br>Teams<br>boys<br>boys                                                      | 1A<br>1A                                  | 6:00 p.m.<br>7:15 p.m.<br>Time<br>6:00 p.m.<br>7:15 p.m.                                                                                                                  |
| Games at Claremore Christian - Claremore, Ok Claremore vs. Immanuel Lutheran Claremore vs. Liberty  Games at CMA - Hot Springs, AR Valley Christian vs. Gospel Light CMA vs. winner of SW Chr. / ACA  Games at Liberty - Shawnee, OK.                                                                                                                                                                                                                      | girls<br>boys<br>Teams<br>boys<br>boys                                                      | 1A<br>1A<br>1A                            | 6:00 p.m.<br>7:15 p.m.<br>Time<br>6:00 p.m.<br>7:15 p.m.                                                                                                                  |
| Games at Claremore Christian - Claremore, Ok Claremore vs. Immanuel Lutheran Claremore vs. Liberty  Games at CMA - Hot Springs, AR Valley Christian vs. Gospel Light CMA vs. winner of SW Chr. / ACA  Games at Liberty - Shawnee, OK. Lakewood vs. winner of Eagle Pt. / Owasso Prep.                                                                                                                                                                      | girls boys  Teams boys boys  Teams boys                                                     | 1A<br>1A<br>1A                            | 6:00 p.m.<br>7:15 p.m.<br>Time<br>6:00 p.m.<br>7:15 p.m.<br>Time<br>6:00 p.m.                                                                                             |
| Games at Claremore Christian - Claremore, Ok Claremore vs. Immanuel Lutheran Claremore vs. Liberty  Games at CMA - Hot Springs, AR Valley Christian vs. Gospel Light CMA vs. winner of SW Chr. / ACA  Games at Liberty - Shawnee, OK. Lakewood vs. winner of Eagle Pt. / Owasso Prep. The Academy vs. Wright                                                                                                                                               | girls boys  Teams boys boys  Teams boys                                                     | 1A<br>1A<br>1A                            | 6:00 p.m.<br>7:15 p.m.<br>Time<br>6:00 p.m.<br>7:15 p.m.<br>Time<br>6:00 p.m.                                                                                             |
| Games at Claremore Christian - Claremore, Ok Claremore vs. Immanuel Lutheran Claremore vs. Liberty  Games at CMA - Hot Springs, AR Valley Christian vs. Gospel Light CMA vs. winner of SW Chr. / ACA  Games at Liberty - Shawnee, OK. Lakewood vs. winner of Eagle Pt. / Owasso Prep.                                                                                                                                                                      | girls boys  Teams boys boys  Teams boys                                                     | 1A<br>1A<br>1A                            | 6:00 p.m.<br>7:15 p.m.<br>Time<br>6:00 p.m.<br>7:15 p.m.<br>Time<br>6:00 p.m.                                                                                             |
| Games at Claremore Christian - Claremore, Ok Claremore vs. Immanuel Lutheran Claremore vs. Liberty  Games at CMA - Hot Springs, AR Valley Christian vs. Gospel Light CMA vs. winner of SW Chr. / ACA  Games at Liberty - Shawnee, OK. Lakewood vs. winner of Eagle Pt. / Owasso Prep. The Academy vs. Wright  Thursday, Feb. 4th                                                                                                                           | girls<br>boys<br>Teams<br>boys<br>boys<br>Teams<br>boys<br>boys                             | 1A<br>1A<br>1A                            | 6:00 p.m.<br>7:15 p.m.<br>Time<br>6:00 p.m.<br>7:15 p.m.<br>Time<br>6:00 p.m.<br>7:15 p.m.                                                                                |
| Games at Claremore Christian - Claremore, Ok Claremore vs. Immanuel Lutheran Claremore vs. Liberty  Games at CMA - Hot Springs, AR Valley Christian vs. Gospel Light CMA vs. winner of SW Chr. / ACA  Games at Liberty - Shawnee, OK. Lakewood vs. winner of Eagle Pt. / Owasso Prep. The Academy vs. Wright  Thursday, Feb. 4th  Games at Union - Ft. Smith, AR                                                                                           | girls boys  Teams boys boys  Teams boys boys  Teams                                         | 1A<br>1A<br>1A<br>2A<br>3A                | 6:00 p.m. 7:15 p.m.  Time 6:00 p.m. 7:15 p.m.  Time 6:00 p.m. 7:15 p.m.                                                                                                   |
| Games at Claremore Christian - Claremore, Ok Claremore vs. Immanuel Lutheran Claremore vs. Liberty  Games at CMA - Hot Springs, AR Valley Christian vs. Gospel Light CMA vs. winner of SW Chr. / ACA  Games at Liberty - Shawnee, OK. Lakewood vs. winner of Eagle Pt. / Owasso Prep. The Academy vs. Wright  Thursday, Feb. 4th  Games at Union - Ft. Smith, AR 1A Semi's                                                                                 | girls boys  Teams boys boys  Teams boys boys  Teams girls                                   | 1A 1A 1A 2A 3A                            | 6:00 p.m. 7:15 p.m.  Time 6:00 p.m. 7:15 p.m.  Time 6:00 p.m. 7:15 p.m.                                                                                                   |
| Games at Claremore Christian - Claremore, Ok Claremore vs. Immanuel Lutheran Claremore vs. Liberty  Games at CMA - Hot Springs, AR Valley Christian vs. Gospel Light CMA vs. winner of SW Chr. / ACA  Games at Liberty - Shawnee, OK. Lakewood vs. winner of Eagle Pt. / Owasso Prep. The Academy vs. Wright  Thursday, Feb. 4 <sup>th</sup> Games at Union - Ft. Smith, AR 1A Semi's 1A Semi's                                                            | girls boys  Teams boys boys  Teams boys boys  Teams girls boys                              | 1A 1A 1A 2A 3A                            | 6:00 p.m. 7:15 p.m.  Time 6:00 p.m. 7:15 p.m.  Time 6:00 p.m. 7:15 p.m.  Time 4:00 p.m. 5:15 p.m.                                                                         |
| Games at Claremore Christian - Claremore, Ok Claremore vs. Immanuel Lutheran Claremore vs. Liberty  Games at CMA - Hot Springs, AR Valley Christian vs. Gospel Light CMA vs. winner of SW Chr. / ACA  Games at Liberty - Shawnee, OK. Lakewood vs. winner of Eagle Pt. / Owasso Prep. The Academy vs. Wright  Thursday, Feb. 4th  Games at Union - Ft. Smith, AR 1A Semi's                                                                                 | girls boys  Teams boys boys  Teams boys boys  Teams girls                                   | 1A 1A 1A 2A 3A                            | 6:00 p.m. 7:15 p.m.  Time 6:00 p.m. 7:15 p.m.  Time 6:00 p.m. 7:15 p.m.                                                                                                   |
| Games at Claremore Christian - Claremore, Ok Claremore vs. Immanuel Lutheran Claremore vs. Liberty  Games at CMA - Hot Springs, AR Valley Christian vs. Gospel Light CMA vs. winner of SW Chr. / ACA  Games at Liberty - Shawnee, OK. Lakewood vs. winner of Eagle Pt. / Owasso Prep. The Academy vs. Wright  Thursday, Feb. 4 <sup>th</sup> Games at Union - Ft. Smith, AR 1A Semi's 1A Semi's 1A Semi's 1A Semi's                                        | girls boys  Teams boys boys  Teams boys boys  Teams girls boys girls                        | 1A 1A 2A 3A 1A 1A                         | 6:00 p.m. 7:15 p.m.  Time 6:00 p.m. 7:15 p.m.  Time 6:00 p.m. 7:15 p.m.  Time 4:00 p.m. 5:15 p.m. 6:30 p.m. 7:45 p.m.                                                     |
| Games at Claremore Christian - Claremore, Ok Claremore vs. Immanuel Lutheran Claremore vs. Liberty  Games at CMA - Hot Springs, AR Valley Christian vs. Gospel Light CMA vs. winner of SW Chr. / ACA  Games at Liberty - Shawnee, OK. Lakewood vs. winner of Eagle Pt. / Owasso Prep. The Academy vs. Wright  Thursday, Feb. 4th  Games at Union - Ft. Smith, AR 1A Semi's                     | girls boys  Teams boys boys  Teams boys boys  Teams girls boys girls boys  Teams            | 1A 1A 2A 3A 1A 1A 1A                      | 6:00 p.m. 7:15 p.m.  Time 6:00 p.m. 7:15 p.m.  Time 6:00 p.m. 7:15 p.m.  Time 4:00 p.m. 7:15 p.m.  5:15 p.m. 6:30 p.m. 7:45 p.m.                                          |
| Games at Claremore Christian - Claremore, Ok Claremore vs. Immanuel Lutheran Claremore vs. Liberty  Games at CMA - Hot Springs, AR Valley Christian vs. Gospel Light CMA vs. winner of SW Chr. / ACA  Games at Liberty - Shawnee, OK. Lakewood vs. winner of Eagle Pt. / Owasso Prep. The Academy vs. Wright  Thursday, Feb. 4th  Games at Union - Ft. Smith, AR 1A Semi's                     | girls boys  Teams boys boys  Teams boys boys  Teams girls boys girls boys  Teams girls boys | 1A 1A 2A 3A 1A 1A 1A 1A 1A 1A 1A          | 6:00 p.m. 7:15 p.m.  Time 6:00 p.m. 7:15 p.m.  Time 6:00 p.m. 7:15 p.m.  Time 4:00 p.m. 7:15 p.m.  5:15 p.m. 6:30 p.m. 7:45 p.m.  Time 4:00 p.m.                          |
| Games at Claremore Christian - Claremore, Ok Claremore vs. Immanuel Lutheran Claremore vs. Liberty  Games at CMA - Hot Springs, AR Valley Christian vs. Gospel Light CMA vs. winner of SW Chr. / ACA  Games at Liberty - Shawnee, OK. Lakewood vs. winner of Eagle Pt. / Owasso Prep. The Academy vs. Wright  Thursday, Feb. 4th  Games at Union - Ft. Smith, AR 1A Semi's 1A Semi's 1A Semi's 1A Semi's 1A Semi's 1A Semi's 3A Semi's 3A Semi's           | girls boys  Teams boys boys  Teams boys boys  Teams girls boys girls boys  Teams girls boys | 1A 1A 2A 3A 1A 1A 1A 1A 1A 1A 1A 1A       | 6:00 p.m. 7:15 p.m.  Time 4:00 p.m. 7:45 p.m.  Time 4:00 p.m. 5:15 p.m.                     |
| Games at Claremore Christian - Claremore, Ok Claremore vs. Immanuel Lutheran Claremore vs. Liberty  Games at CMA - Hot Springs, AR Valley Christian vs. Gospel Light CMA vs. winner of SW Chr. / ACA  Games at Liberty - Shawnee, OK. Lakewood vs. winner of Eagle Pt. / Owasso Prep. The Academy vs. Wright  Thursday, Feb. 4th  Games at Union - Ft. Smith, AR 1A Semi's 1A Semi's 1A Semi's 1A Semi's 1A Semi's 3A Semi's 3A Semi's 3A Semi's 3A Semi's | girls boys  Teams boys boys  Teams boys boys  Teams girls boys girls boys girls boys girls  | 1A 1A 2A 3A 1A | 6:00 p.m. 7:15 p.m.  Time 4:00 p.m. 7:45 p.m.  Time 4:00 p.m. 5:15 p.m. 6:30 p.m. 7:45 p.m. |
| Games at Claremore Christian - Claremore, Ok Claremore vs. Immanuel Lutheran Claremore vs. Liberty  Games at CMA - Hot Springs, AR Valley Christian vs. Gospel Light CMA vs. winner of SW Chr. / ACA  Games at Liberty - Shawnee, OK. Lakewood vs. winner of Eagle Pt. / Owasso Prep. The Academy vs. Wright  Thursday, Feb. 4th  Games at Union - Ft. Smith, AR 1A Semi's 1A Semi's 1A Semi's 1A Semi's 1A Semi's 1A Semi's 3A Semi's 3A Semi's           | girls boys  Teams boys boys  Teams boys boys  Teams girls boys girls boys  Teams girls boys | 1A 1A 2A 3A 1A 1A 1A 1A 1A 1A 1A 1A       | 6:00 p.m. 7:15 p.m.  Time 4:00 p.m. 7:45 p.m.  Time 4:00 p.m. 5:15 p.m.                     |

### Saturday, Feb. 6th

| Games at Destiny – Del City, Ok. | <b>Teams</b> | <u>Time</u> |
|----------------------------------|--------------|-------------|
| 1A Finals                        | girls 1A     | 12:30 p.m.  |
| 1A Finals                        | boys 1A      | 2:00 p.m.   |
| 2A Finals                        | girls 2A     | 3:30 p.m.   |
| 2A Finals                        | boys 2A      | 5:00 p.m.   |
| 3A Finals                        | girls 3A     | 6:30 p.m.   |
| 3A Finals                        | boys 3A      | 8:00 p.m.   |