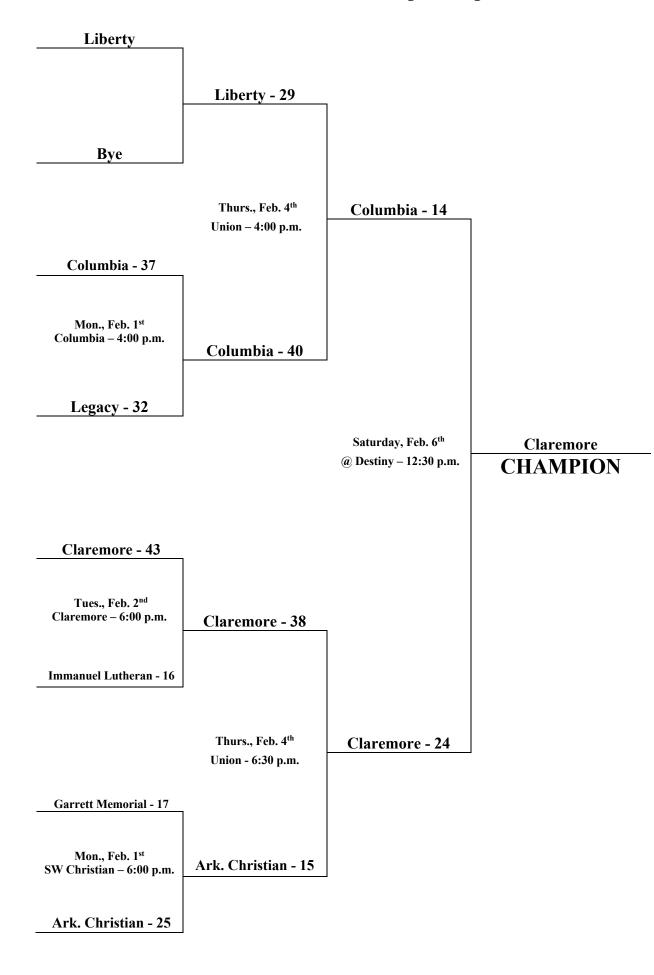

## HCAA JH Class 1A Girls' Basketball Championship

#### Monday, Feb. 1st

| Games at SW Christian – Little Rock, AR                                                                                                                                                                                                                                                                                                                                                                                                                    | <b>Teams</b>                                                                                |                                           | <u>Time</u>                                                                                                                                                               |
|------------------------------------------------------------------------------------------------------------------------------------------------------------------------------------------------------------------------------------------------------------------------------------------------------------------------------------------------------------------------------------------------------------------------------------------------------------|---------------------------------------------------------------------------------------------|-------------------------------------------|---------------------------------------------------------------------------------------------------------------------------------------------------------------------------|
| Garrett Memorial vs. Ark. Christian                                                                                                                                                                                                                                                                                                                                                                                                                        | girls                                                                                       | 1A                                        | 6:00 p.m.                                                                                                                                                                 |
| SW Christian vs. Ark. Christian                                                                                                                                                                                                                                                                                                                                                                                                                            | boys                                                                                        | 1A                                        | 7:15 p.m.                                                                                                                                                                 |
|                                                                                                                                                                                                                                                                                                                                                                                                                                                            | TD.                                                                                         |                                           | m.                                                                                                                                                                        |
| Games at Claremore Christian – Claremore, Ok                                                                                                                                                                                                                                                                                                                                                                                                               | <u>Teams</u>                                                                                | 2.4                                       | Time                                                                                                                                                                      |
| Owasso Prep. vs. Eagle Point                                                                                                                                                                                                                                                                                                                                                                                                                               | girls                                                                                       | 2A                                        | 6:15 p.m.                                                                                                                                                                 |
| Eagle Point vs. Owasso Prep.                                                                                                                                                                                                                                                                                                                                                                                                                               | boys                                                                                        | 2A                                        | 7:30 p.m.                                                                                                                                                                 |
| Games at Columbia Christian – Magnolia, AR                                                                                                                                                                                                                                                                                                                                                                                                                 | Teams                                                                                       |                                           | Time                                                                                                                                                                      |
| Columbia vs. Legacy                                                                                                                                                                                                                                                                                                                                                                                                                                        | girls                                                                                       | 1A                                        | 4:00 p.m.                                                                                                                                                                 |
| Columbia vs. Legacy Columbia vs. Legacy                                                                                                                                                                                                                                                                                                                                                                                                                    | boys                                                                                        | 1A<br>1A                                  | 5:15 p.m.                                                                                                                                                                 |
| West Side vs. Trinity                                                                                                                                                                                                                                                                                                                                                                                                                                      | girls                                                                                       | 2A                                        | 6:30 p.m.                                                                                                                                                                 |
| Trinity vs. West Side                                                                                                                                                                                                                                                                                                                                                                                                                                      | boys                                                                                        | 2A                                        | 7:45 p.m.                                                                                                                                                                 |
| Timity vs. West State                                                                                                                                                                                                                                                                                                                                                                                                                                      | cojs                                                                                        | 211                                       | , . 10 p.m.                                                                                                                                                               |
| Games at Wright – Tulsa, Ok                                                                                                                                                                                                                                                                                                                                                                                                                                | <b>Teams</b>                                                                                |                                           | <u>Time</u>                                                                                                                                                               |
| Life vs. Wesleyan                                                                                                                                                                                                                                                                                                                                                                                                                                          | girls                                                                                       | 2A                                        | 4:00 p.m.                                                                                                                                                                 |
| Wesleyan vs. Life                                                                                                                                                                                                                                                                                                                                                                                                                                          | boys                                                                                        | 2A                                        | 5:15 p.m.                                                                                                                                                                 |
| Wright vs. Mingo Valley                                                                                                                                                                                                                                                                                                                                                                                                                                    | girls                                                                                       | 3A                                        | 6:30 p.m.                                                                                                                                                                 |
| Providence vs. Mingo Valley                                                                                                                                                                                                                                                                                                                                                                                                                                | boys                                                                                        | 3A                                        | 7:45 p.m.                                                                                                                                                                 |
|                                                                                                                                                                                                                                                                                                                                                                                                                                                            |                                                                                             |                                           |                                                                                                                                                                           |
| Games at Union – Ft. Smith, Ark                                                                                                                                                                                                                                                                                                                                                                                                                            | <u>Teams</u>                                                                                |                                           | <u>Time</u>                                                                                                                                                               |
| Union vs. Lakewood                                                                                                                                                                                                                                                                                                                                                                                                                                         | girls                                                                                       | 2A                                        | 6:00 p.m.                                                                                                                                                                 |
| Fayetteville vs. Union                                                                                                                                                                                                                                                                                                                                                                                                                                     | boys                                                                                        | 2A                                        | 7:15 p.m.                                                                                                                                                                 |
| Games at Destiny – Del City, Ok                                                                                                                                                                                                                                                                                                                                                                                                                            | <b>Teams</b>                                                                                |                                           | <u>Time</u>                                                                                                                                                               |
| Sunrise vs. Destiny                                                                                                                                                                                                                                                                                                                                                                                                                                        | girls                                                                                       | 3A                                        | 5:00 p.m.                                                                                                                                                                 |
| Sunrise vs. Destiny                                                                                                                                                                                                                                                                                                                                                                                                                                        | boys                                                                                        | 3A                                        | 6:15 p.m.                                                                                                                                                                 |
| SW Covenant vs. The Academy                                                                                                                                                                                                                                                                                                                                                                                                                                | girls                                                                                       | 3A                                        | 7:30 p.m.                                                                                                                                                                 |
| 5 W Covenant vs. The readenry                                                                                                                                                                                                                                                                                                                                                                                                                              | 81115                                                                                       | 311                                       | 7.30 p.iii.                                                                                                                                                               |
| Tuesday, Feb. 2 <sup>nd</sup>                                                                                                                                                                                                                                                                                                                                                                                                                              |                                                                                             |                                           |                                                                                                                                                                           |
| rucsuay, reb. 2                                                                                                                                                                                                                                                                                                                                                                                                                                            |                                                                                             |                                           |                                                                                                                                                                           |
|                                                                                                                                                                                                                                                                                                                                                                                                                                                            | _                                                                                           |                                           |                                                                                                                                                                           |
| Games at Claremore Christian - Claremore, Ok                                                                                                                                                                                                                                                                                                                                                                                                               | <u>Teams</u>                                                                                |                                           | <u>Time</u>                                                                                                                                                               |
| Games at Claremore Christian - Claremore, Ok<br>Claremore vs. Immanuel Lutheran                                                                                                                                                                                                                                                                                                                                                                            | girls                                                                                       | 1A                                        | 6:00 p.m.                                                                                                                                                                 |
| Games at Claremore Christian - Claremore, Ok                                                                                                                                                                                                                                                                                                                                                                                                               |                                                                                             | 1A<br>1A                                  |                                                                                                                                                                           |
| Games at Claremore Christian - Claremore, Ok<br>Claremore vs. Immanuel Lutheran<br>Claremore vs. Liberty                                                                                                                                                                                                                                                                                                                                                   | girls<br>boys                                                                               |                                           | 6:00 p.m.<br>7:15 p.m.                                                                                                                                                    |
| Games at Claremore Christian - Claremore, Ok Claremore vs. Immanuel Lutheran Claremore vs. Liberty  Games at CMA – Hot Springs, AR                                                                                                                                                                                                                                                                                                                         | girls<br>boys<br><u>Teams</u>                                                               | 1A                                        | 6:00 p.m.<br>7:15 p.m.                                                                                                                                                    |
| Games at Claremore Christian - Claremore, Ok Claremore vs. Immanuel Lutheran Claremore vs. Liberty  Games at CMA - Hot Springs, AR Valley Christian vs. Gospel Light                                                                                                                                                                                                                                                                                       | girls<br>boys<br><u>Teams</u><br>boys                                                       | 1A<br>1A                                  | 6:00 p.m.<br>7:15 p.m.<br>Time<br>6:00 p.m.                                                                                                                               |
| Games at Claremore Christian - Claremore, Ok Claremore vs. Immanuel Lutheran Claremore vs. Liberty  Games at CMA – Hot Springs, AR                                                                                                                                                                                                                                                                                                                         | girls<br>boys<br><u>Teams</u>                                                               | 1A                                        | 6:00 p.m.<br>7:15 p.m.                                                                                                                                                    |
| Games at Claremore Christian - Claremore, Ok Claremore vs. Immanuel Lutheran Claremore vs. Liberty  Games at CMA - Hot Springs, AR Valley Christian vs. Gospel Light                                                                                                                                                                                                                                                                                       | girls<br>boys<br><u>Teams</u><br>boys                                                       | 1A<br>1A                                  | 6:00 p.m.<br>7:15 p.m.<br>Time<br>6:00 p.m.                                                                                                                               |
| Games at Claremore Christian - Claremore, Ok Claremore vs. Immanuel Lutheran Claremore vs. Liberty  Games at CMA - Hot Springs, AR Valley Christian vs. Gospel Light CMA vs. winner of SW Chr. / ACA                                                                                                                                                                                                                                                       | girls<br>boys<br>Teams<br>boys<br>boys                                                      | 1A<br>1A                                  | 6:00 p.m.<br>7:15 p.m.<br>Time<br>6:00 p.m.<br>7:15 p.m.                                                                                                                  |
| Games at Claremore Christian - Claremore, Ok Claremore vs. Immanuel Lutheran Claremore vs. Liberty  Games at CMA - Hot Springs, AR Valley Christian vs. Gospel Light CMA vs. winner of SW Chr. / ACA  Games at Liberty - Shawnee, OK.                                                                                                                                                                                                                      | girls<br>boys<br>Teams<br>boys<br>boys                                                      | 1A<br>1A<br>1A                            | 6:00 p.m.<br>7:15 p.m.<br>Time<br>6:00 p.m.<br>7:15 p.m.                                                                                                                  |
| Games at Claremore Christian - Claremore, Ok Claremore vs. Immanuel Lutheran Claremore vs. Liberty  Games at CMA - Hot Springs, AR Valley Christian vs. Gospel Light CMA vs. winner of SW Chr. / ACA  Games at Liberty - Shawnee, OK. Lakewood vs. winner of Eagle Pt. / Owasso Prep.                                                                                                                                                                      | girls boys  Teams boys boys  Teams boys                                                     | 1A<br>1A<br>1A                            | 6:00 p.m.<br>7:15 p.m.<br>Time<br>6:00 p.m.<br>7:15 p.m.<br>Time<br>6:00 p.m.                                                                                             |
| Games at Claremore Christian - Claremore, Ok Claremore vs. Immanuel Lutheran Claremore vs. Liberty  Games at CMA - Hot Springs, AR Valley Christian vs. Gospel Light CMA vs. winner of SW Chr. / ACA  Games at Liberty - Shawnee, OK. Lakewood vs. winner of Eagle Pt. / Owasso Prep. The Academy vs. Wright                                                                                                                                               | girls boys  Teams boys boys  Teams boys                                                     | 1A<br>1A<br>1A                            | 6:00 p.m.<br>7:15 p.m.<br>Time<br>6:00 p.m.<br>7:15 p.m.<br>Time<br>6:00 p.m.                                                                                             |
| Games at Claremore Christian - Claremore, Ok Claremore vs. Immanuel Lutheran Claremore vs. Liberty  Games at CMA - Hot Springs, AR Valley Christian vs. Gospel Light CMA vs. winner of SW Chr. / ACA  Games at Liberty - Shawnee, OK. Lakewood vs. winner of Eagle Pt. / Owasso Prep.                                                                                                                                                                      | girls boys  Teams boys boys  Teams boys                                                     | 1A<br>1A<br>1A                            | 6:00 p.m.<br>7:15 p.m.<br>Time<br>6:00 p.m.<br>7:15 p.m.<br>Time<br>6:00 p.m.                                                                                             |
| Games at Claremore Christian - Claremore, Ok Claremore vs. Immanuel Lutheran Claremore vs. Liberty  Games at CMA - Hot Springs, AR Valley Christian vs. Gospel Light CMA vs. winner of SW Chr. / ACA  Games at Liberty - Shawnee, OK. Lakewood vs. winner of Eagle Pt. / Owasso Prep. The Academy vs. Wright  Thursday, Feb. 4th                                                                                                                           | girls<br>boys<br>Teams<br>boys<br>boys<br>Teams<br>boys<br>boys                             | 1A<br>1A<br>1A                            | 6:00 p.m.<br>7:15 p.m.<br>Time<br>6:00 p.m.<br>7:15 p.m.<br>Time<br>6:00 p.m.<br>7:15 p.m.                                                                                |
| Games at Claremore Christian - Claremore, Ok Claremore vs. Immanuel Lutheran Claremore vs. Liberty  Games at CMA - Hot Springs, AR Valley Christian vs. Gospel Light CMA vs. winner of SW Chr. / ACA  Games at Liberty - Shawnee, OK. Lakewood vs. winner of Eagle Pt. / Owasso Prep. The Academy vs. Wright  Thursday, Feb. 4th  Games at Union - Ft. Smith, AR                                                                                           | girls boys  Teams boys boys  Teams boys boys  Teams                                         | 1A<br>1A<br>1A<br>2A<br>3A                | 6:00 p.m. 7:15 p.m.  Time 6:00 p.m. 7:15 p.m.  Time 6:00 p.m. 7:15 p.m.                                                                                                   |
| Games at Claremore Christian - Claremore, Ok Claremore vs. Immanuel Lutheran Claremore vs. Liberty  Games at CMA - Hot Springs, AR Valley Christian vs. Gospel Light CMA vs. winner of SW Chr. / ACA  Games at Liberty - Shawnee, OK. Lakewood vs. winner of Eagle Pt. / Owasso Prep. The Academy vs. Wright  Thursday, Feb. 4th  Games at Union - Ft. Smith, AR 1A Semi's                                                                                 | girls boys  Teams boys boys  Teams boys boys  Teams girls                                   | 1A 1A 1A 2A 3A                            | 6:00 p.m. 7:15 p.m.  Time 6:00 p.m. 7:15 p.m.  Time 6:00 p.m. 7:15 p.m.                                                                                                   |
| Games at Claremore Christian - Claremore, Ok Claremore vs. Immanuel Lutheran Claremore vs. Liberty  Games at CMA - Hot Springs, AR Valley Christian vs. Gospel Light CMA vs. winner of SW Chr. / ACA  Games at Liberty - Shawnee, OK. Lakewood vs. winner of Eagle Pt. / Owasso Prep. The Academy vs. Wright  Thursday, Feb. 4 <sup>th</sup> Games at Union - Ft. Smith, AR 1A Semi's 1A Semi's                                                            | girls boys  Teams boys boys  Teams boys boys  Teams girls boys                              | 1A 1A 1A 2A 3A                            | 6:00 p.m. 7:15 p.m.  Time 6:00 p.m. 7:15 p.m.  Time 6:00 p.m. 7:15 p.m.  Time 4:00 p.m. 5:15 p.m.                                                                         |
| Games at Claremore Christian - Claremore, Ok Claremore vs. Immanuel Lutheran Claremore vs. Liberty  Games at CMA - Hot Springs, AR Valley Christian vs. Gospel Light CMA vs. winner of SW Chr. / ACA  Games at Liberty - Shawnee, OK. Lakewood vs. winner of Eagle Pt. / Owasso Prep. The Academy vs. Wright  Thursday, Feb. 4th  Games at Union - Ft. Smith, AR 1A Semi's                                                                                 | girls boys  Teams boys boys  Teams boys boys  Teams girls                                   | 1A 1A 1A 2A 3A                            | 6:00 p.m. 7:15 p.m.  Time 6:00 p.m. 7:15 p.m.  Time 6:00 p.m. 7:15 p.m.                                                                                                   |
| Games at Claremore Christian - Claremore, Ok Claremore vs. Immanuel Lutheran Claremore vs. Liberty  Games at CMA - Hot Springs, AR Valley Christian vs. Gospel Light CMA vs. winner of SW Chr. / ACA  Games at Liberty - Shawnee, OK. Lakewood vs. winner of Eagle Pt. / Owasso Prep. The Academy vs. Wright  Thursday, Feb. 4 <sup>th</sup> Games at Union - Ft. Smith, AR 1A Semi's 1A Semi's 1A Semi's 1A Semi's                                        | girls boys  Teams boys boys  Teams boys boys  Teams girls boys girls                        | 1A 1A 2A 3A 1A 1A                         | 6:00 p.m. 7:15 p.m.  Time 6:00 p.m. 7:15 p.m.  Time 6:00 p.m. 7:15 p.m.  Time 4:00 p.m. 5:15 p.m. 6:30 p.m. 7:45 p.m.                                                     |
| Games at Claremore Christian - Claremore, Ok Claremore vs. Immanuel Lutheran Claremore vs. Liberty  Games at CMA - Hot Springs, AR Valley Christian vs. Gospel Light CMA vs. winner of SW Chr. / ACA  Games at Liberty - Shawnee, OK. Lakewood vs. winner of Eagle Pt. / Owasso Prep. The Academy vs. Wright  Thursday, Feb. 4th  Games at Union - Ft. Smith, AR 1A Semi's                     | girls boys  Teams boys boys  Teams boys boys  Teams girls boys girls boys  Teams            | 1A 1A 2A 3A 1A 1A 1A                      | 6:00 p.m. 7:15 p.m.  Time 6:00 p.m. 7:15 p.m.  Time 6:00 p.m. 7:15 p.m.  Time 4:00 p.m. 7:15 p.m.  5:15 p.m. 6:30 p.m. 7:45 p.m.                                          |
| Games at Claremore Christian - Claremore, Ok Claremore vs. Immanuel Lutheran Claremore vs. Liberty  Games at CMA - Hot Springs, AR Valley Christian vs. Gospel Light CMA vs. winner of SW Chr. / ACA  Games at Liberty - Shawnee, OK. Lakewood vs. winner of Eagle Pt. / Owasso Prep. The Academy vs. Wright  Thursday, Feb. 4th  Games at Union - Ft. Smith, AR 1A Semi's                     | girls boys  Teams boys boys  Teams boys boys  Teams girls boys girls boys  Teams girls boys | 1A 1A 2A 3A 1A 1A 1A 1A 1A 1A 1A          | 6:00 p.m. 7:15 p.m.  Time 6:00 p.m. 7:15 p.m.  Time 6:00 p.m. 7:15 p.m.  Time 4:00 p.m. 7:15 p.m.  5:15 p.m. 6:30 p.m. 7:45 p.m.  Time 4:00 p.m.                          |
| Games at Claremore Christian - Claremore, Ok Claremore vs. Immanuel Lutheran Claremore vs. Liberty  Games at CMA - Hot Springs, AR Valley Christian vs. Gospel Light CMA vs. winner of SW Chr. / ACA  Games at Liberty - Shawnee, OK. Lakewood vs. winner of Eagle Pt. / Owasso Prep. The Academy vs. Wright  Thursday, Feb. 4th  Games at Union - Ft. Smith, AR 1A Semi's 1A Semi's 1A Semi's 1A Semi's 1A Semi's 1A Semi's 3A Semi's 3A Semi's           | girls boys  Teams boys boys  Teams boys boys  Teams girls boys girls boys  Teams girls boys | 1A 1A 2A 3A 1A 1A 1A 1A 1A 1A 1A 1A       | 6:00 p.m. 7:15 p.m.  Time 4:00 p.m. 7:45 p.m.  Time 4:00 p.m. 5:15 p.m.                     |
| Games at Claremore Christian - Claremore, Ok Claremore vs. Immanuel Lutheran Claremore vs. Liberty  Games at CMA - Hot Springs, AR Valley Christian vs. Gospel Light CMA vs. winner of SW Chr. / ACA  Games at Liberty - Shawnee, OK. Lakewood vs. winner of Eagle Pt. / Owasso Prep. The Academy vs. Wright  Thursday, Feb. 4th  Games at Union - Ft. Smith, AR 1A Semi's 1A Semi's 1A Semi's 1A Semi's 1A Semi's 3A Semi's 3A Semi's 3A Semi's 3A Semi's | girls boys  Teams boys boys  Teams boys boys  Teams girls boys girls boys girls boys girls  | 1A 1A 2A 3A 1A | 6:00 p.m. 7:15 p.m.  Time 4:00 p.m. 7:45 p.m.  Time 4:00 p.m. 5:15 p.m. 6:30 p.m. 7:45 p.m. |
| Games at Claremore Christian - Claremore, Ok Claremore vs. Immanuel Lutheran Claremore vs. Liberty  Games at CMA - Hot Springs, AR Valley Christian vs. Gospel Light CMA vs. winner of SW Chr. / ACA  Games at Liberty - Shawnee, OK. Lakewood vs. winner of Eagle Pt. / Owasso Prep. The Academy vs. Wright  Thursday, Feb. 4th  Games at Union - Ft. Smith, AR 1A Semi's 1A Semi's 1A Semi's 1A Semi's 1A Semi's 1A Semi's 3A Semi's 3A Semi's           | girls boys  Teams boys boys  Teams boys boys  Teams girls boys girls boys  Teams girls boys | 1A 1A 2A 3A 1A 1A 1A 1A 1A 1A 1A 1A       | 6:00 p.m. 7:15 p.m.  Time 4:00 p.m. 7:45 p.m.  Time 4:00 p.m. 5:15 p.m.                     |

### Friday, Feb. 5th

| Games at Liberty – Shawnee, Ok | <b>Teams</b> | <u>Time</u>            |
|--------------------------------|--------------|------------------------|
| 2A Semi's                      | girls 2A     | $\overline{4:00}$ p.m. |
| 2A Semi's                      | boys 2A      | 5:15 p.m.              |
| 2A Semi's                      | girls 2A     | 6:30 p.m.              |
| 2A Semi's                      | boys 2A      | 7:45 p.m.              |

### Saturday, Feb. 6th

| Games at Destiny – Del City, Ok. | <b>Teams</b> | <u>Time</u> |
|----------------------------------|--------------|-------------|
| 1A Finals                        | girls 1A     | 12:30 p.m.  |
| 1A Finals                        | boys 1A      | 2:00 p.m.   |
| 2A Finals                        | girls 2A     | 3:30 p.m.   |
| 2A Finals                        | boys 2A      | 5:00 p.m.   |
| 3A Finals                        | girls 3A     | 6:30 p.m.   |
| 3A Finals                        | boys 3A      | 8:00 p.m.   |