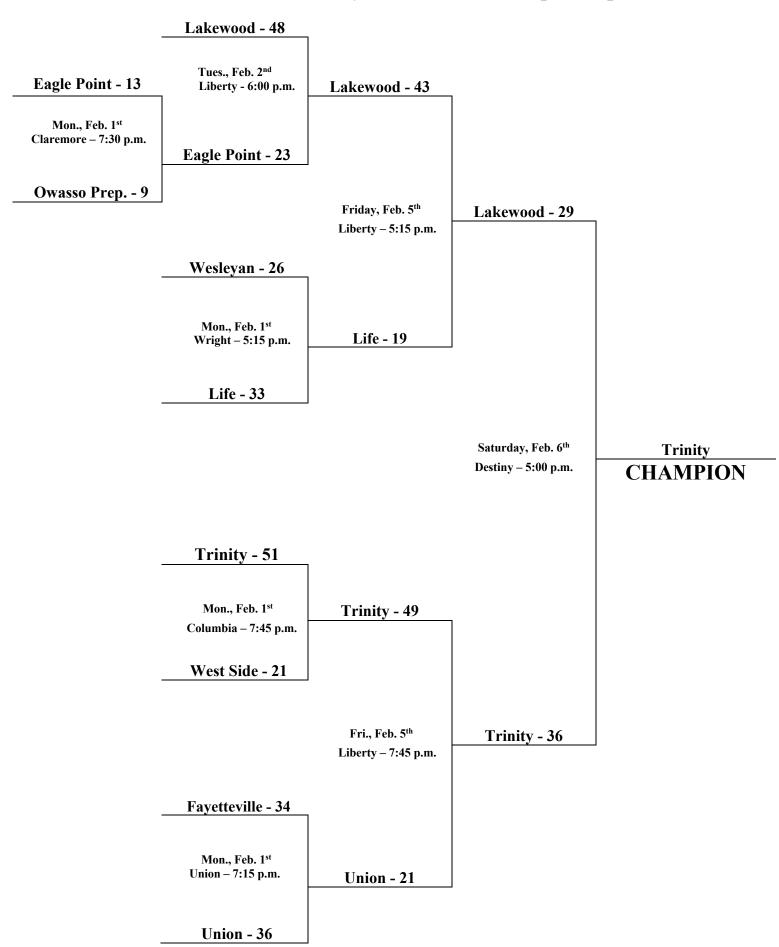

## HCAA JH Class 3A Boys' Basketball Championship

#### Monday, Feb. 1st

| Games at SW Christian – Little Rock, AR                                                                                                                                                                                                                                                                                                                                                                                                                    | <b>Teams</b>                                                                                |                                           | <u>Time</u>                                                                                                                                                               |
|------------------------------------------------------------------------------------------------------------------------------------------------------------------------------------------------------------------------------------------------------------------------------------------------------------------------------------------------------------------------------------------------------------------------------------------------------------|---------------------------------------------------------------------------------------------|-------------------------------------------|---------------------------------------------------------------------------------------------------------------------------------------------------------------------------|
| Garrett Memorial vs. Ark. Christian                                                                                                                                                                                                                                                                                                                                                                                                                        | girls                                                                                       | 1A                                        | 6:00 p.m.                                                                                                                                                                 |
| SW Christian vs. Ark. Christian                                                                                                                                                                                                                                                                                                                                                                                                                            | boys                                                                                        | 1A                                        | 7:15 p.m.                                                                                                                                                                 |
|                                                                                                                                                                                                                                                                                                                                                                                                                                                            | TD.                                                                                         |                                           | m.                                                                                                                                                                        |
| Games at Claremore Christian – Claremore, Ok                                                                                                                                                                                                                                                                                                                                                                                                               | <u>Teams</u>                                                                                | 2.4                                       | Time                                                                                                                                                                      |
| Owasso Prep. vs. Eagle Point                                                                                                                                                                                                                                                                                                                                                                                                                               | girls                                                                                       | 2A                                        | 6:15 p.m.                                                                                                                                                                 |
| Eagle Point vs. Owasso Prep.                                                                                                                                                                                                                                                                                                                                                                                                                               | boys                                                                                        | 2A                                        | 7:30 p.m.                                                                                                                                                                 |
| Games at Columbia Christian – Magnolia, AR                                                                                                                                                                                                                                                                                                                                                                                                                 | Teams                                                                                       |                                           | Time                                                                                                                                                                      |
| Columbia vs. Legacy                                                                                                                                                                                                                                                                                                                                                                                                                                        | girls                                                                                       | 1A                                        | 4:00 p.m.                                                                                                                                                                 |
| Columbia vs. Legacy Columbia vs. Legacy                                                                                                                                                                                                                                                                                                                                                                                                                    | boys                                                                                        | 1A<br>1A                                  | 5:15 p.m.                                                                                                                                                                 |
| West Side vs. Trinity                                                                                                                                                                                                                                                                                                                                                                                                                                      | girls                                                                                       | 2A                                        | 6:30 p.m.                                                                                                                                                                 |
| Trinity vs. West Side                                                                                                                                                                                                                                                                                                                                                                                                                                      | boys                                                                                        | 2A                                        | 7:45 p.m.                                                                                                                                                                 |
| Timity vs. West State                                                                                                                                                                                                                                                                                                                                                                                                                                      | cojs                                                                                        | 211                                       | , . 10 p.m.                                                                                                                                                               |
| Games at Wright – Tulsa, Ok                                                                                                                                                                                                                                                                                                                                                                                                                                | <b>Teams</b>                                                                                |                                           | <u>Time</u>                                                                                                                                                               |
| Life vs. Wesleyan                                                                                                                                                                                                                                                                                                                                                                                                                                          | girls                                                                                       | 2A                                        | 4:00 p.m.                                                                                                                                                                 |
| Wesleyan vs. Life                                                                                                                                                                                                                                                                                                                                                                                                                                          | boys                                                                                        | 2A                                        | 5:15 p.m.                                                                                                                                                                 |
| Wright vs. Mingo Valley                                                                                                                                                                                                                                                                                                                                                                                                                                    | girls                                                                                       | 3A                                        | 6:30 p.m.                                                                                                                                                                 |
| Providence vs. Mingo Valley                                                                                                                                                                                                                                                                                                                                                                                                                                | boys                                                                                        | 3A                                        | 7:45 p.m.                                                                                                                                                                 |
|                                                                                                                                                                                                                                                                                                                                                                                                                                                            |                                                                                             |                                           |                                                                                                                                                                           |
| Games at Union – Ft. Smith, Ark                                                                                                                                                                                                                                                                                                                                                                                                                            | <u>Teams</u>                                                                                |                                           | <u>Time</u>                                                                                                                                                               |
| Union vs. Lakewood                                                                                                                                                                                                                                                                                                                                                                                                                                         | girls                                                                                       | 2A                                        | 6:00 p.m.                                                                                                                                                                 |
| Fayetteville vs. Union                                                                                                                                                                                                                                                                                                                                                                                                                                     | boys                                                                                        | 2A                                        | 7:15 p.m.                                                                                                                                                                 |
| Games at Destiny – Del City, Ok                                                                                                                                                                                                                                                                                                                                                                                                                            | <b>Teams</b>                                                                                |                                           | <u>Time</u>                                                                                                                                                               |
| Sunrise vs. Destiny                                                                                                                                                                                                                                                                                                                                                                                                                                        | girls                                                                                       | 3A                                        | 5:00 p.m.                                                                                                                                                                 |
| Sunrise vs. Destiny                                                                                                                                                                                                                                                                                                                                                                                                                                        | boys                                                                                        | 3A                                        | 6:15 p.m.                                                                                                                                                                 |
| SW Covenant vs. The Academy                                                                                                                                                                                                                                                                                                                                                                                                                                | girls                                                                                       | 3A                                        | 7:30 p.m.                                                                                                                                                                 |
| 5 W Covenant vs. The readenry                                                                                                                                                                                                                                                                                                                                                                                                                              | 81115                                                                                       | 311                                       | 7.30 p.iii.                                                                                                                                                               |
| Tuesday, Feb. 2 <sup>nd</sup>                                                                                                                                                                                                                                                                                                                                                                                                                              |                                                                                             |                                           |                                                                                                                                                                           |
| rucsuay, reb. 2                                                                                                                                                                                                                                                                                                                                                                                                                                            |                                                                                             |                                           |                                                                                                                                                                           |
|                                                                                                                                                                                                                                                                                                                                                                                                                                                            | _                                                                                           |                                           |                                                                                                                                                                           |
| Games at Claremore Christian - Claremore, Ok                                                                                                                                                                                                                                                                                                                                                                                                               | <u>Teams</u>                                                                                |                                           | <u>Time</u>                                                                                                                                                               |
| Games at Claremore Christian - Claremore, Ok<br>Claremore vs. Immanuel Lutheran                                                                                                                                                                                                                                                                                                                                                                            | girls                                                                                       | 1A                                        | 6:00 p.m.                                                                                                                                                                 |
| Games at Claremore Christian - Claremore, Ok                                                                                                                                                                                                                                                                                                                                                                                                               |                                                                                             | 1A<br>1A                                  |                                                                                                                                                                           |
| Games at Claremore Christian - Claremore, Ok<br>Claremore vs. Immanuel Lutheran<br>Claremore vs. Liberty                                                                                                                                                                                                                                                                                                                                                   | girls<br>boys                                                                               |                                           | 6:00 p.m.<br>7:15 p.m.                                                                                                                                                    |
| Games at Claremore Christian - Claremore, Ok Claremore vs. Immanuel Lutheran Claremore vs. Liberty  Games at CMA – Hot Springs, AR                                                                                                                                                                                                                                                                                                                         | girls<br>boys<br><u>Teams</u>                                                               | 1A                                        | 6:00 p.m.<br>7:15 p.m.                                                                                                                                                    |
| Games at Claremore Christian - Claremore, Ok Claremore vs. Immanuel Lutheran Claremore vs. Liberty  Games at CMA - Hot Springs, AR Valley Christian vs. Gospel Light                                                                                                                                                                                                                                                                                       | girls<br>boys<br><u>Teams</u><br>boys                                                       | 1A<br>1A                                  | 6:00 p.m.<br>7:15 p.m.<br>Time<br>6:00 p.m.                                                                                                                               |
| Games at Claremore Christian - Claremore, Ok Claremore vs. Immanuel Lutheran Claremore vs. Liberty  Games at CMA – Hot Springs, AR                                                                                                                                                                                                                                                                                                                         | girls<br>boys<br><u>Teams</u>                                                               | 1A                                        | 6:00 p.m.<br>7:15 p.m.                                                                                                                                                    |
| Games at Claremore Christian - Claremore, Ok Claremore vs. Immanuel Lutheran Claremore vs. Liberty  Games at CMA - Hot Springs, AR Valley Christian vs. Gospel Light                                                                                                                                                                                                                                                                                       | girls<br>boys<br><u>Teams</u><br>boys                                                       | 1A<br>1A                                  | 6:00 p.m.<br>7:15 p.m.<br>Time<br>6:00 p.m.                                                                                                                               |
| Games at Claremore Christian - Claremore, Ok Claremore vs. Immanuel Lutheran Claremore vs. Liberty  Games at CMA - Hot Springs, AR Valley Christian vs. Gospel Light CMA vs. winner of SW Chr. / ACA                                                                                                                                                                                                                                                       | girls<br>boys<br>Teams<br>boys<br>boys                                                      | 1A<br>1A                                  | 6:00 p.m.<br>7:15 p.m.<br>Time<br>6:00 p.m.<br>7:15 p.m.                                                                                                                  |
| Games at Claremore Christian - Claremore, Ok Claremore vs. Immanuel Lutheran Claremore vs. Liberty  Games at CMA - Hot Springs, AR Valley Christian vs. Gospel Light CMA vs. winner of SW Chr. / ACA  Games at Liberty - Shawnee, OK.                                                                                                                                                                                                                      | girls<br>boys<br>Teams<br>boys<br>boys                                                      | 1A<br>1A<br>1A                            | 6:00 p.m.<br>7:15 p.m.<br>Time<br>6:00 p.m.<br>7:15 p.m.                                                                                                                  |
| Games at Claremore Christian - Claremore, Ok Claremore vs. Immanuel Lutheran Claremore vs. Liberty  Games at CMA - Hot Springs, AR Valley Christian vs. Gospel Light CMA vs. winner of SW Chr. / ACA  Games at Liberty - Shawnee, OK. Lakewood vs. winner of Eagle Pt. / Owasso Prep.                                                                                                                                                                      | girls boys  Teams boys boys  Teams boys                                                     | 1A<br>1A<br>1A                            | 6:00 p.m.<br>7:15 p.m.<br>Time<br>6:00 p.m.<br>7:15 p.m.<br>Time<br>6:00 p.m.                                                                                             |
| Games at Claremore Christian - Claremore, Ok Claremore vs. Immanuel Lutheran Claremore vs. Liberty  Games at CMA - Hot Springs, AR Valley Christian vs. Gospel Light CMA vs. winner of SW Chr. / ACA  Games at Liberty - Shawnee, OK. Lakewood vs. winner of Eagle Pt. / Owasso Prep. The Academy vs. Wright                                                                                                                                               | girls boys  Teams boys boys  Teams boys                                                     | 1A<br>1A<br>1A                            | 6:00 p.m.<br>7:15 p.m.<br>Time<br>6:00 p.m.<br>7:15 p.m.<br>Time<br>6:00 p.m.                                                                                             |
| Games at Claremore Christian - Claremore, Ok Claremore vs. Immanuel Lutheran Claremore vs. Liberty  Games at CMA - Hot Springs, AR Valley Christian vs. Gospel Light CMA vs. winner of SW Chr. / ACA  Games at Liberty - Shawnee, OK. Lakewood vs. winner of Eagle Pt. / Owasso Prep.                                                                                                                                                                      | girls boys  Teams boys boys  Teams boys                                                     | 1A<br>1A<br>1A                            | 6:00 p.m.<br>7:15 p.m.<br>Time<br>6:00 p.m.<br>7:15 p.m.<br>Time<br>6:00 p.m.                                                                                             |
| Games at Claremore Christian - Claremore, Ok Claremore vs. Immanuel Lutheran Claremore vs. Liberty  Games at CMA - Hot Springs, AR Valley Christian vs. Gospel Light CMA vs. winner of SW Chr. / ACA  Games at Liberty - Shawnee, OK. Lakewood vs. winner of Eagle Pt. / Owasso Prep. The Academy vs. Wright  Thursday, Feb. 4th                                                                                                                           | girls<br>boys<br>Teams<br>boys<br>boys<br>Teams<br>boys<br>boys                             | 1A<br>1A<br>1A                            | 6:00 p.m.<br>7:15 p.m.<br>Time<br>6:00 p.m.<br>7:15 p.m.<br>Time<br>6:00 p.m.<br>7:15 p.m.                                                                                |
| Games at Claremore Christian - Claremore, Ok Claremore vs. Immanuel Lutheran Claremore vs. Liberty  Games at CMA - Hot Springs, AR Valley Christian vs. Gospel Light CMA vs. winner of SW Chr. / ACA  Games at Liberty - Shawnee, OK. Lakewood vs. winner of Eagle Pt. / Owasso Prep. The Academy vs. Wright  Thursday, Feb. 4th  Games at Union - Ft. Smith, AR                                                                                           | girls boys  Teams boys boys  Teams boys boys  Teams                                         | 1A<br>1A<br>1A<br>2A<br>3A                | 6:00 p.m. 7:15 p.m.  Time 6:00 p.m. 7:15 p.m.  Time 6:00 p.m. 7:15 p.m.                                                                                                   |
| Games at Claremore Christian - Claremore, Ok Claremore vs. Immanuel Lutheran Claremore vs. Liberty  Games at CMA - Hot Springs, AR Valley Christian vs. Gospel Light CMA vs. winner of SW Chr. / ACA  Games at Liberty - Shawnee, OK. Lakewood vs. winner of Eagle Pt. / Owasso Prep. The Academy vs. Wright  Thursday, Feb. 4th  Games at Union - Ft. Smith, AR 1A Semi's                                                                                 | girls boys  Teams boys boys  Teams boys boys  Teams girls                                   | 1A 1A 1A 2A 3A                            | 6:00 p.m. 7:15 p.m.  Time 6:00 p.m. 7:15 p.m.  Time 6:00 p.m. 7:15 p.m.                                                                                                   |
| Games at Claremore Christian - Claremore, Ok Claremore vs. Immanuel Lutheran Claremore vs. Liberty  Games at CMA - Hot Springs, AR Valley Christian vs. Gospel Light CMA vs. winner of SW Chr. / ACA  Games at Liberty - Shawnee, OK. Lakewood vs. winner of Eagle Pt. / Owasso Prep. The Academy vs. Wright  Thursday, Feb. 4 <sup>th</sup> Games at Union - Ft. Smith, AR 1A Semi's 1A Semi's                                                            | girls boys  Teams boys boys  Teams boys boys  Teams girls boys                              | 1A 1A 1A 2A 3A                            | 6:00 p.m. 7:15 p.m.  Time 6:00 p.m. 7:15 p.m.  Time 6:00 p.m. 7:15 p.m.  Time 4:00 p.m. 5:15 p.m.                                                                         |
| Games at Claremore Christian - Claremore, Ok Claremore vs. Immanuel Lutheran Claremore vs. Liberty  Games at CMA - Hot Springs, AR Valley Christian vs. Gospel Light CMA vs. winner of SW Chr. / ACA  Games at Liberty - Shawnee, OK. Lakewood vs. winner of Eagle Pt. / Owasso Prep. The Academy vs. Wright  Thursday, Feb. 4th  Games at Union - Ft. Smith, AR 1A Semi's                                                                                 | girls boys  Teams boys boys  Teams boys boys  Teams girls                                   | 1A 1A 1A 2A 3A                            | 6:00 p.m. 7:15 p.m.  Time 6:00 p.m. 7:15 p.m.  Time 6:00 p.m. 7:15 p.m.                                                                                                   |
| Games at Claremore Christian - Claremore, Ok Claremore vs. Immanuel Lutheran Claremore vs. Liberty  Games at CMA - Hot Springs, AR Valley Christian vs. Gospel Light CMA vs. winner of SW Chr. / ACA  Games at Liberty - Shawnee, OK. Lakewood vs. winner of Eagle Pt. / Owasso Prep. The Academy vs. Wright  Thursday, Feb. 4 <sup>th</sup> Games at Union - Ft. Smith, AR 1A Semi's 1A Semi's 1A Semi's 1A Semi's                                        | girls boys  Teams boys boys  Teams boys boys  Teams girls boys girls                        | 1A 1A 2A 3A 1A 1A                         | 6:00 p.m. 7:15 p.m.  Time 6:00 p.m. 7:15 p.m.  Time 6:00 p.m. 7:15 p.m.  Time 4:00 p.m. 5:15 p.m. 6:30 p.m. 7:45 p.m.                                                     |
| Games at Claremore Christian - Claremore, Ok Claremore vs. Immanuel Lutheran Claremore vs. Liberty  Games at CMA - Hot Springs, AR Valley Christian vs. Gospel Light CMA vs. winner of SW Chr. / ACA  Games at Liberty - Shawnee, OK. Lakewood vs. winner of Eagle Pt. / Owasso Prep. The Academy vs. Wright  Thursday, Feb. 4th  Games at Union - Ft. Smith, AR 1A Semi's                     | girls boys  Teams boys boys  Teams boys boys  Teams girls boys girls boys  Teams            | 1A 1A 2A 3A 1A 1A 1A                      | 6:00 p.m. 7:15 p.m.  Time 6:00 p.m. 7:15 p.m.  Time 6:00 p.m. 7:15 p.m.  Time 4:00 p.m. 7:15 p.m.  5:15 p.m. 6:30 p.m. 7:45 p.m.                                          |
| Games at Claremore Christian - Claremore, Ok Claremore vs. Immanuel Lutheran Claremore vs. Liberty  Games at CMA - Hot Springs, AR Valley Christian vs. Gospel Light CMA vs. winner of SW Chr. / ACA  Games at Liberty - Shawnee, OK. Lakewood vs. winner of Eagle Pt. / Owasso Prep. The Academy vs. Wright  Thursday, Feb. 4th  Games at Union - Ft. Smith, AR 1A Semi's                     | girls boys  Teams boys boys  Teams boys boys  Teams girls boys girls boys  Teams girls boys | 1A 1A 2A 3A 1A 1A 1A 1A 1A 1A 1A          | 6:00 p.m. 7:15 p.m.  Time 6:00 p.m. 7:15 p.m.  Time 6:00 p.m. 7:15 p.m.  Time 4:00 p.m. 7:15 p.m.  5:15 p.m. 6:30 p.m. 7:45 p.m.  Time 4:00 p.m.                          |
| Games at Claremore Christian - Claremore, Ok Claremore vs. Immanuel Lutheran Claremore vs. Liberty  Games at CMA - Hot Springs, AR Valley Christian vs. Gospel Light CMA vs. winner of SW Chr. / ACA  Games at Liberty - Shawnee, OK. Lakewood vs. winner of Eagle Pt. / Owasso Prep. The Academy vs. Wright  Thursday, Feb. 4th  Games at Union - Ft. Smith, AR 1A Semi's 1A Semi's 1A Semi's 1A Semi's 1A Semi's 1A Semi's 3A Semi's 3A Semi's           | girls boys  Teams boys boys  Teams boys boys  Teams girls boys girls boys  Teams girls boys | 1A 1A 2A 3A 1A 1A 1A 1A 1A 1A 1A 1A       | 6:00 p.m. 7:15 p.m.  Time 4:00 p.m. 7:45 p.m.  Time 4:00 p.m. 5:15 p.m.                     |
| Games at Claremore Christian - Claremore, Ok Claremore vs. Immanuel Lutheran Claremore vs. Liberty  Games at CMA - Hot Springs, AR Valley Christian vs. Gospel Light CMA vs. winner of SW Chr. / ACA  Games at Liberty - Shawnee, OK. Lakewood vs. winner of Eagle Pt. / Owasso Prep. The Academy vs. Wright  Thursday, Feb. 4th  Games at Union - Ft. Smith, AR 1A Semi's 1A Semi's 1A Semi's 1A Semi's 1A Semi's 3A Semi's 3A Semi's 3A Semi's 3A Semi's | girls boys  Teams boys boys  Teams boys boys  Teams girls boys girls boys girls boys girls  | 1A 1A 2A 3A 1A | 6:00 p.m. 7:15 p.m.  Time 4:00 p.m. 7:45 p.m.  Time 4:00 p.m. 5:15 p.m. 6:30 p.m. 7:45 p.m. |
| Games at Claremore Christian - Claremore, Ok Claremore vs. Immanuel Lutheran Claremore vs. Liberty  Games at CMA - Hot Springs, AR Valley Christian vs. Gospel Light CMA vs. winner of SW Chr. / ACA  Games at Liberty - Shawnee, OK. Lakewood vs. winner of Eagle Pt. / Owasso Prep. The Academy vs. Wright  Thursday, Feb. 4th  Games at Union - Ft. Smith, AR 1A Semi's 1A Semi's 1A Semi's 1A Semi's 1A Semi's 1A Semi's 3A Semi's 3A Semi's           | girls boys  Teams boys boys  Teams boys boys  Teams girls boys girls boys  Teams girls boys | 1A 1A 2A 3A 1A 1A 1A 1A 1A 1A 1A 1A       | 6:00 p.m. 7:15 p.m.  Time 4:00 p.m. 7:45 p.m.  Time 4:00 p.m. 5:15 p.m.                     |

### Friday, Feb. 5th

| Games at Liberty – Shawnee, Ok | <b>Teams</b> | <u>Time</u>            |
|--------------------------------|--------------|------------------------|
| 2A Semi's                      | girls 2A     | $\overline{4:00}$ p.m. |
| 2A Semi's                      | boys 2A      | 5:15 p.m.              |
| 2A Semi's                      | girls 2A     | 6:30 p.m.              |
| 2A Semi's                      | boys 2A      | 7:45 p.m.              |

### Saturday, Feb. 6th

| Games at Destiny – Del City, Ok. | <b>Teams</b> | <u>Time</u> |
|----------------------------------|--------------|-------------|
| 1A Finals                        | girls 1A     | 12:30 p.m.  |
| 1A Finals                        | boys 1A      | 2:00 p.m.   |
| 2A Finals                        | girls 2A     | 3:30 p.m.   |
| 2A Finals                        | boys 2A      | 5:00 p.m.   |
| 3A Finals                        | girls 3A     | 6:30 p.m.   |
| 3A Finals                        | boys 3A      | 8:00 p.m.   |