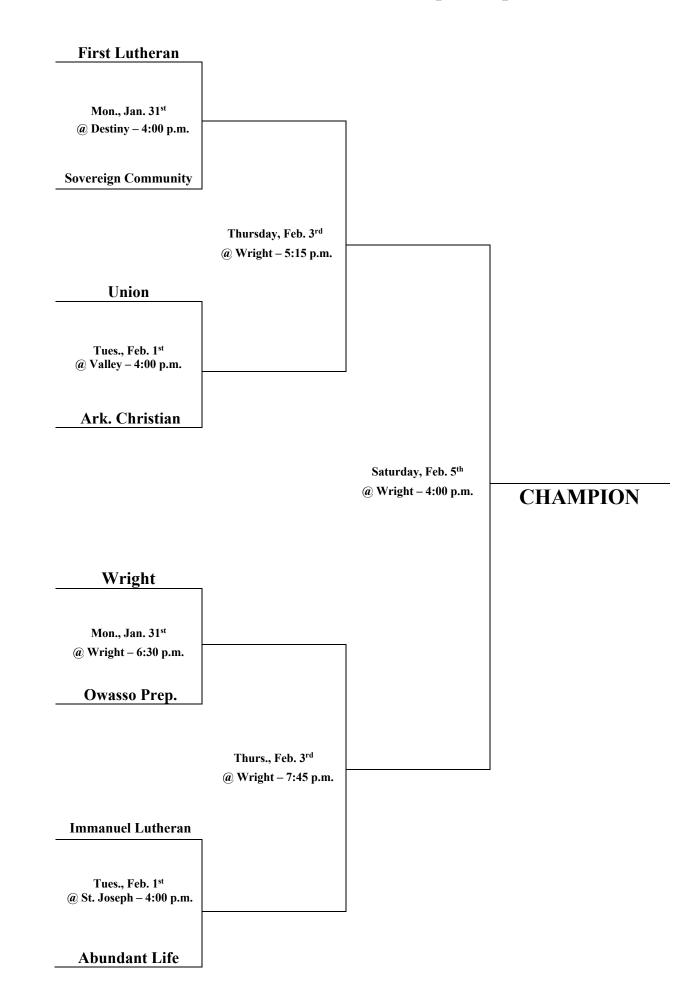

#### HCAA JH Class 3A Girls' Basketball Championship

#### Thursday, Feb. 3rd

| <u>Games at Columbia – Magnolia, AR</u> | Teams           | Time      |
|-----------------------------------------|-----------------|-----------|
| Legacy vs. Trinity (1A Semi's)          | 1A Girls        | 5:00 p.m. |
| 2A Semi's                               | 2A Girls        | 6:15 p.m. |
| 2A Semi's                               | 2A Boys         | 7:30 p.m. |
| <u>Games at Wright – Tulsa, Ok</u>      | Teams           | Time      |
| 3A Semi's                               | <b>3A Boys</b>  | 4:00 p.m. |
| 3A Semi's                               | <b>3A Girls</b> | 5:15 p.m. |
| 3A Semi's                               | <b>3A Boys</b>  | 6:30 p.m. |
| 3A Semi's                               | 3A Girls        | 7:45 p.m. |
| Friday, Feb. 4 <sup>th</sup>            |                 |           |

# Saturday, Feb. 5<sup>th</sup>

| <u>Games at Wright – Tulsa, Ok.</u> | Teams           | Time             |  |
|-------------------------------------|-----------------|------------------|--|
| 2A Finals                           | 2A Girls        | 10:00 a.m.       |  |
| 2A Finals                           | 2A Boys         | 11:30 a.m.       |  |
| 1A Finals                           | 1A Girls        | 1:00 p.m.        |  |
| 1A Finals                           | 1A Boys         | 2:30 p.m.        |  |
| 3A Finals                           | <b>3A Girls</b> | <b>4:00 p.m.</b> |  |
| 3A Finals                           | <b>3A Boys</b>  | 5:30 p.m.        |  |
| 4A Finals                           | 4A Girls        | 7:00 p.m.        |  |
| 4A Finals                           | 4A Boys         | 8:30 p.m.        |  |