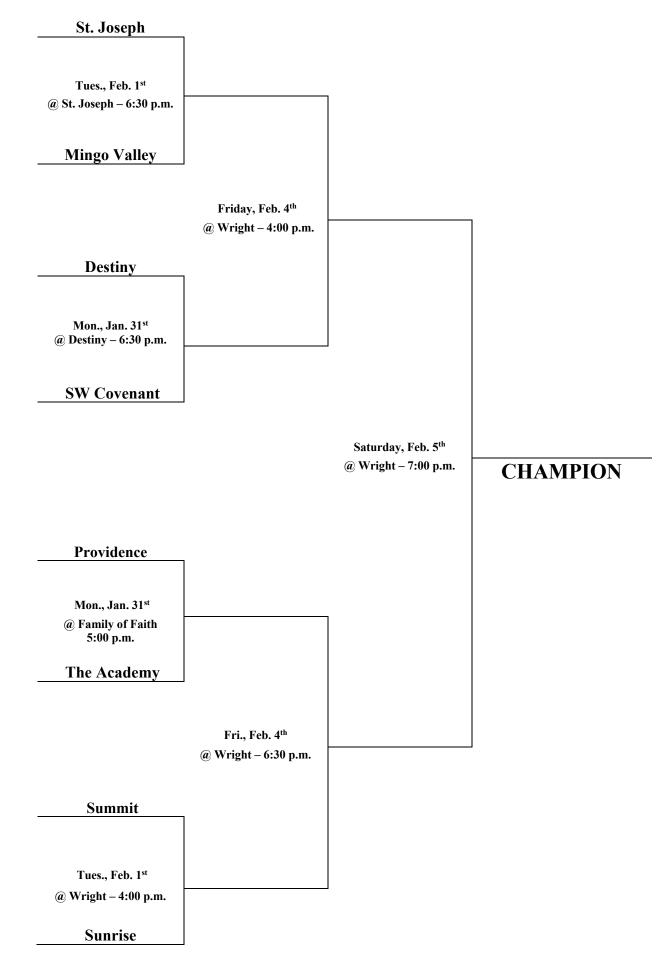

### HCAA JH Class 4A Girls' Basketball Championship

| Teams    | <u>Time</u>         |
|----------|---------------------|
| 4A Girls | 4:00 p.m.           |
| 4A Boys  | 5:15 p.m.           |
| 4A Girls | 6:30 p.m.           |
| 4A Boys  | 7:45 p.m.           |
|          |                     |
|          | 4A Boys<br>4A Girls |

| <u>Games at Family of Faith – Shawnee, Ok</u> | Teams    | Time             |
|-----------------------------------------------|----------|------------------|
| 1A Semi's                                     | 1A Boys  | 2:45 p.m.        |
| 1A Semi's                                     | 1A Boys  | <b>4:00 p.m.</b> |
| 1A Semi's                                     | 1A Girls | 5:15 p.m.        |
| 2A Semi's                                     | 2A Girls | 6:30 p.m.        |
| 2A Semi's                                     | 2A Boys  | 7:45 p.m.        |

# Saturday, Feb. 5<sup>th</sup>

| <u>Games at Wright – Tulsa, Ok.</u> | Teams           | Time             |  |
|-------------------------------------|-----------------|------------------|--|
| 2A Finals                           | 2A Girls        | 10:00 a.m.       |  |
| 2A Finals                           | 2A Boys         | 11:30 a.m.       |  |
| 1A Finals                           | 1A Girls        | 1:00 p.m.        |  |
| 1A Finals                           | 1A Boys         | 2:30 p.m.        |  |
| 3A Finals                           | <b>3A Girls</b> | <b>4:00 p.m.</b> |  |
| 3A Finals                           | <b>3A Boys</b>  | 5:30 p.m.        |  |
| 4A Finals                           | 4A Girls        | 7:00 p.m.        |  |
| 4A Finals                           | 4A Boys         | 8:30 p.m.        |  |