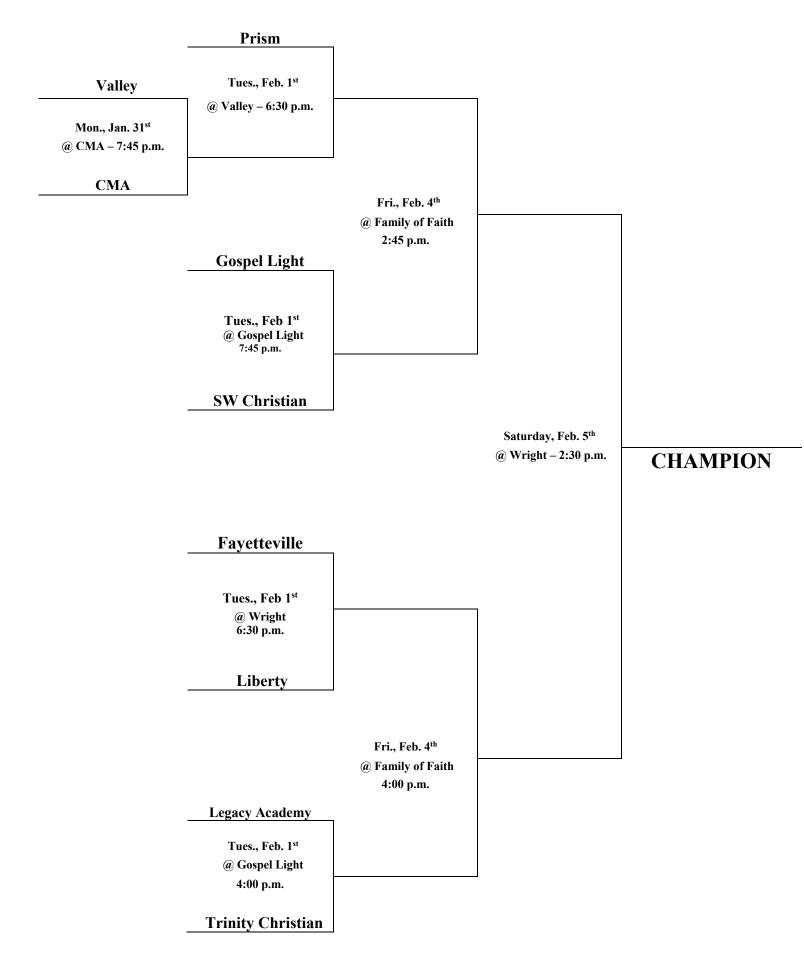

548 Brookhill Ranch Road<br>Hot Springs, AR. 71909        | 501-617-6346<br>Britan Upton              |
| Columbia Christian<br>250 Warnock Springs Road<br>Magnolia, AR. 71753             | 870-904-2247<br>Lindsay Griffin           |
| Lakewood Christian<br>840 S. George Nigh Expwy<br>McAlester, Ok. 74501            | 918-617-2008<br>Steve Butcher             |
| Gospel Light<br>600 Garland Avenue<br>Hot Springs, AR. 71913                      | 817-797-7802<br>Tim Gillespie             |
| Valley Christian<br>201 EG Street<br>Russellville, AR. 72801                      | 479-747-0453<br>Shawn Partain             |

Please contact each site coordinator listed for directions.

In Christ,

Chris L. Hamel HCAA Executive Council Spokesman

#### HCAA JH Class 1A Boys' Basketball Championship



# HCAA JH Class 1A Girls' Basketball Championship



#### HCAA JH Class 2A Boys' Basketball Championship



#### HCAA JH Class 2A Girls' Basketball Championship



#### HCAA JH Class 3A Boys' Basketball Championship



#### HCAA JH Class 3A Girls' Basketball Championship



#### HCAA JH Class 4A Boys' Basketball Championship



### HCAA JH Class 4A Girls' Basketball Championship



#### HCAA JH STATE TOURNAMENT Jan. 31<sup>st</sup> – 5<sup>th</sup>

#### Monday, Jan. 31st

| <u>Games at Lakewood – McAlester, OK</u><br>Lakewood vs. Eagle Point<br>Lakewood vs. Eagle Point