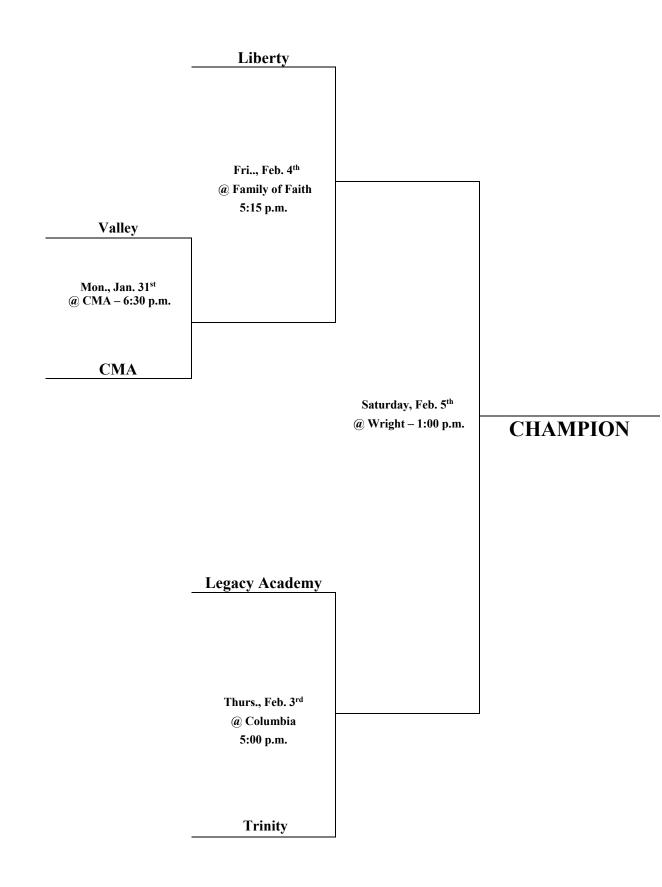

| 501-617-6346<br>Britan Upton              |
| Columbia Christian<br>250 Warnock Springs Road<br>Magnolia, AR. 71753             | 870-904-2247<br>Lindsay Griffin           |
| Lakewood Christian<br>840 S. George Nigh Expwy<br>McAlester, Ok. 74501            | 918-617-2008<br>Steve Butcher             |
| Gospel Light<br>600 Garland Avenue<br>Hot Springs, AR. 71913                      | 817-797-7802<br>Tim Gillespie             |
| Valley Christian<br>201 EG Street<br>Russellville, AR. 72801                      | 479-747-0453<br>Shawn Partain             |

Please contact each site coordinator listed for directions.

In Christ,

Chris L. Hamel HCAA Executive Council Spokesman

#### HCAA JH Class 1A Boys' Basketball Championship



# HCAA JH Class 1A Girls' Basketball Championship



#### HCAA JH Class 2A Boys' Basketball Championship



#### HCAA JH Class 2A Girls' Basketball Championship



#### HCAA JH Class 3A Boys' Basketball Championship



#### HCAA JH Class 3A Girls' Basketball Championship



#### HCAA JH Class 4A Boys' Basketball Championship



### HCAA JH Class 4A Girls' Basketball Championship



#### HCAA JH STATE TOURNAMENT Jan. 31<sup>st</sup> – 5<sup>th</sup>

#### Monday, Jan. 31st

| <u>Games at Lakewood – McAlester, OK</u><br>Lakewood vs. Eagle Point<br>Lakewood vs. Eagle Point                                                                                                                                                                                                                                                                          | <u>Team