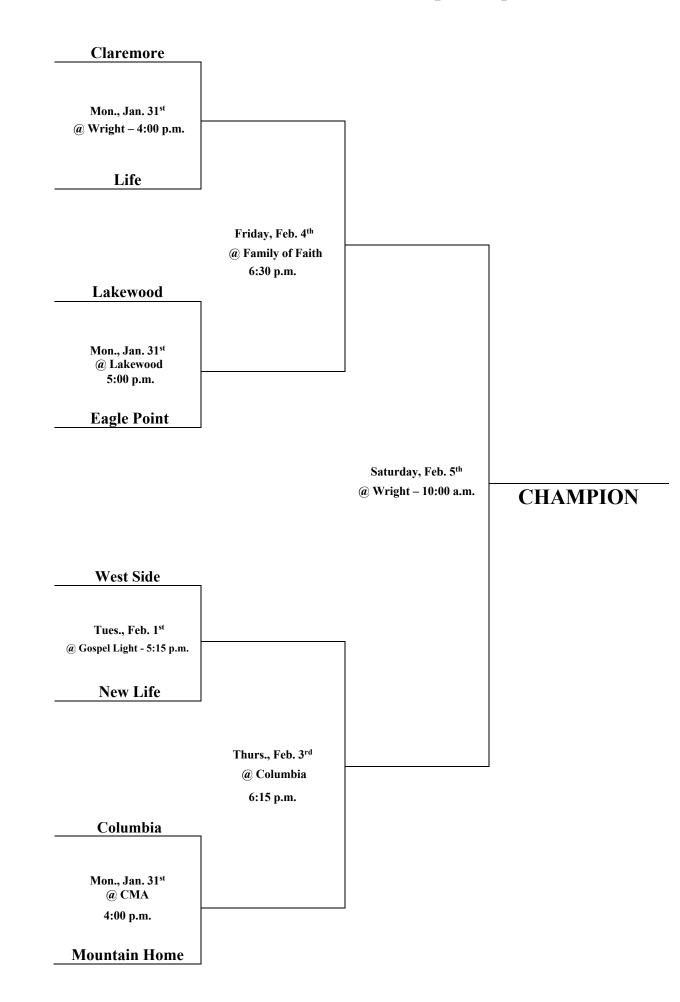

, AR. 71753             | 870-904-2247<br>Lindsay Griffin           |
| Lakewood Christian<br>840 S. George Nigh Expwy<br>McAlester, Ok. 74501            | 918-617-2008<br>Steve Butcher             |
| Gospel Light<br>600 Garland Avenue<br>Hot Springs, AR. 71913                      | 817-797-7802<br>Tim Gillespie             |
| Valley Christian<br>201 EG Street<br>Russellville, AR. 72801                      | 479-747-0453<br>Shawn Partain             |

Please contact each site coordinator listed for directions.

In Christ,

Chris L. Hamel HCAA Executive Council Spokesman

#### HCAA JH Class 1A Boys' Basketball Championship



# HCAA JH Class 1A Girls' Basketball Championship



#### HCAA JH Class 2A Boys' Basketball Championship



#### HCAA JH Class 2A Girls' Basketball Championship



#### HCAA JH Class 3A Boys' Basketball Championship



#### HCAA JH Class 3A Girls' Basketball Championship



#### HCAA JH Class 4A Boys' Basketball Championship



### HCAA JH Class 4A Girls' Basketball Championship



#### HCAA JH STATE TOURNAMENT Jan. 31<sup>st</sup> – 5<sup>th</sup>

#### Monday, Jan. 31st

| <u>Games at Lakewood – McAlester, OK</u><br>Lakewood vs. Eagle Point<br>Lakewood vs. Eagle Point                                                                                                                                                                                                                                                                          | <u>Teams</u><br>2A Girls<br>2A Bays                                                                                  |