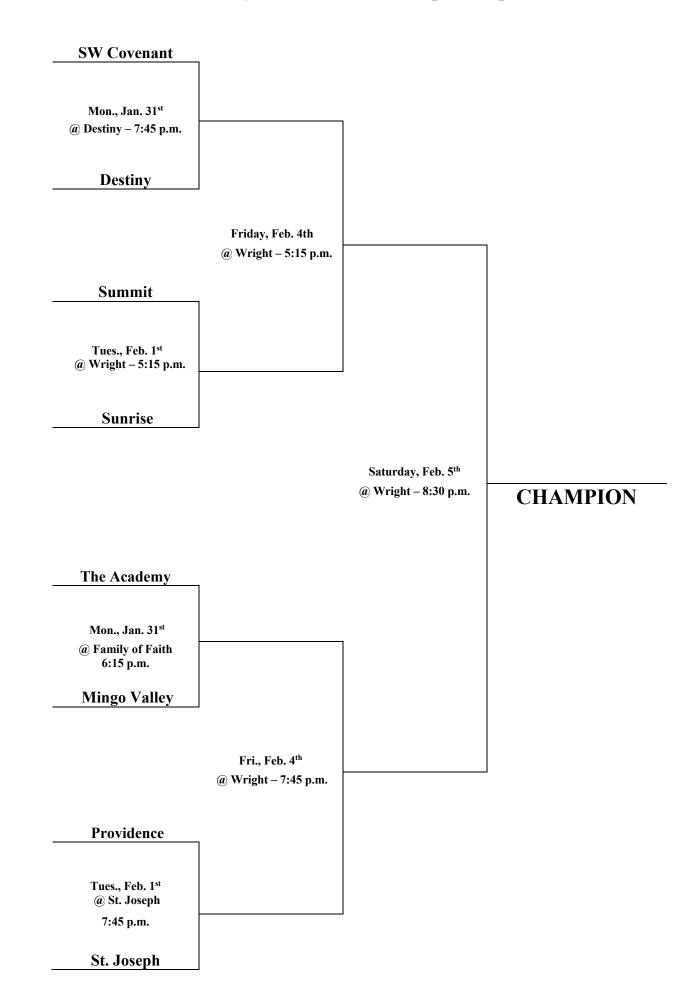

#### HCAA JH Class 4A Boys' Basketball Championship

| Teams    | <u>Time</u>         |
|----------|---------------------|
| 4A Girls | 4:00 p.m.           |
| 4A Boys  | 5:15 p.m.           |
| 4A Girls | 6:30 p.m.           |
| 4A Boys  | 7:45 p.m.           |
|          |                     |
|          | 4A Boys<br>4A Girls |

| <u>Games at Family of Faith – Shawnee, Ok</u> | Teams    | Time             |
|-----------------------------------------------|----------|------------------|
| 1A Semi's                                     | 1A Boys  | 2:45 p.m.        |
| 1A Semi's                                     | 1A Boys  | <b>4:00 p.m.</b> |
| 1A Semi's                                     | 1A Girls | 5:15 p.m.        |
| 2A Semi's                                     | 2A Girls | 6:30 p.m.        |
| 2A Semi's                                     | 2A Boys  | 7:45 p.m.        |

# Saturday, Feb. 5<sup>th</sup>

| <u>Games at Wright – Tulsa, Ok.</u> | Teams           | Time             |  |
|-------------------------------------|-----------------|------------------|--|
| 2A Finals                           | 2A Girls        | 10:00 a.m.       |  |
| 2A Finals                           | 2A Boys         | 11:30 a.m.       |  |
| 1A Finals                           | 1A Girls        | 1:00 p.m.        |  |
| 1A Finals                           | 1A Boys         | 2:30 p.m.        |  |
| 3A Finals                           | <b>3A Girls</b> | <b>4:00 p.m.</b> |  |
| 3A Finals                           | <b>3A Boys</b>  | 5:30 p.m.        |  |
| 4A Finals                           | 4A Girls        | 7:00 p.m.        |  |
| 4A Finals                           | 4A Boys         | 8:30 p.m.        |  |