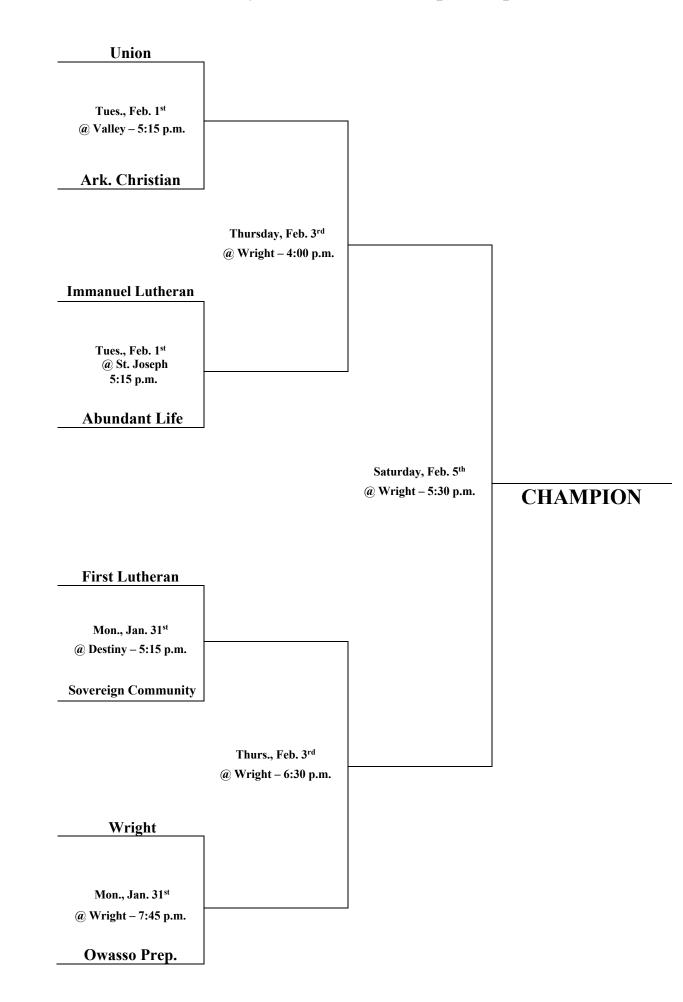

#### HCAA JH Class 3A Boys' Basketball Championship

#### Thursday, Feb. 3rd

| <u>Games at Columbia – Magnolia, AR</u> | Teams           | Time      |
|-----------------------------------------|-----------------|-----------|
| Legacy vs. Trinity (1A Semi's)          | 1A Girls        | 5:00 p.m. |
| 2A Semi's                               | 2A Girls        | 6:15 p.m. |
| 2A Semi's                               | 2A Boys         | 7:30 p.m. |
| <u>Games at Wright – Tulsa, Ok</u>      | Teams           | Time      |
| 3A Semi's                               | <b>3A Boys</b>  | 4:00 p.m. |
| 3A Semi's                               | <b>3A Girls</b> | 5:15 p.m. |
| 3A Semi's                               | <b>3A Boys</b>  | 6:30 p.m. |
| 3A Semi's                               | 3A Girls        | 7:45 p.m. |
| Friday, Feb. 4 <sup>th</sup>            |                 |           |

# Saturday, Feb. 5<sup>th</sup>

| <u>Games at Wright – Tulsa, Ok.</u> | Teams           | Time             |  |
|-------------------------------------|-----------------|------------------|--|
| 2A Finals                           | 2A Girls        | 10:00 a.m.       |  |
| 2A Finals                           | 2A Boys         | 11:30 a.m.       |  |
| 1A Finals                           | 1A Girls        | 1:00 p.m.        |  |
| 1A Finals                           | 1A Boys         | 2:30 p.m.        |  |
| 3A Finals                           | <b>3A Girls</b> | <b>4:00 p.m.</b> |  |
| 3A Finals                           | <b>3A Boys</b>  | 5:30 p.m.        |  |
| 4A Finals                           | 4A Girls        | 7:00 p.m.        |  |
| 4A Finals                           | 4A Boys         | 8:30 p.m.        |  |