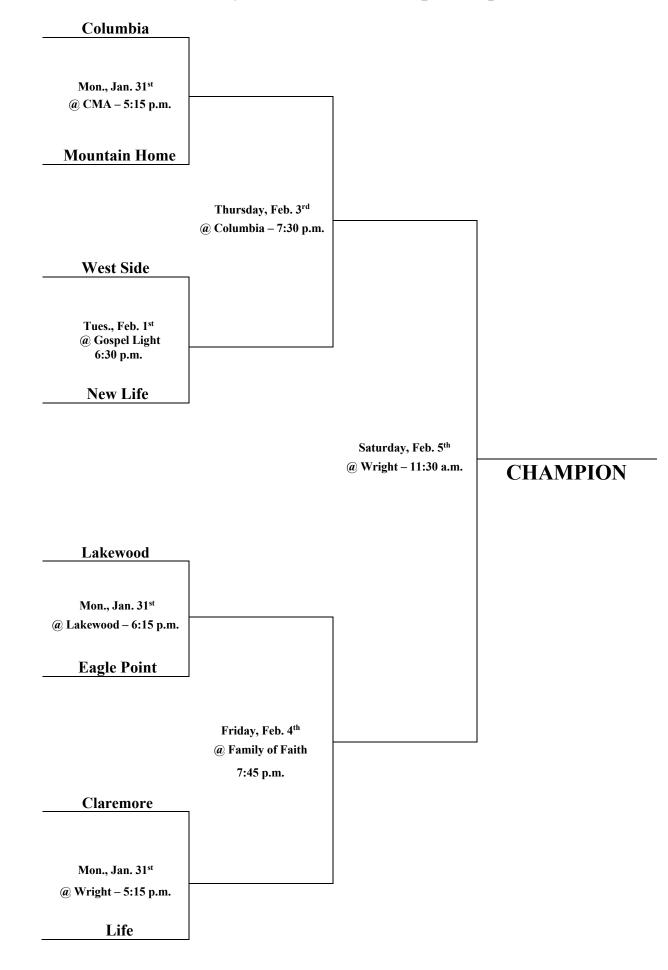

lumbia Christian<br>250 Warnock Springs Road<br>Magnolia, AR. 71753             | 870-904-2247<br>Lindsay Griffin           |
| Lakewood Christian<br>840 S. George Nigh Expwy<br>McAlester, Ok. 74501            | 918-617-2008<br>Steve Butcher             |
| Gospel Light<br>600 Garland Avenue<br>Hot Springs, AR. 71913                      | 817-797-7802<br>Tim Gillespie             |
| Valley Christian<br>201 EG Street<br>Russellville, AR. 72801                      | 479-747-0453<br>Shawn Partain             |

Please contact each site coordinator listed for directions.

In Christ,

Chris L. Hamel HCAA Executive Council Spokesman

#### HCAA JH Class 1A Boys' Basketball Championship



# HCAA JH Class 1A Girls' Basketball Championship



#### HCAA JH Class 2A Boys' Basketball Championship



#### HCAA JH Class 2A Girls' Basketball Championship



#### HCAA JH Class 3A Boys' Basketball Championship



#### HCAA JH Class 3A Girls' Basketball Championship



#### HCAA JH Class 4A Boys' Basketball Championship



### HCAA JH Class 4A Girls' Basketball Championship



#### HCAA JH STATE TOURNAMENT Jan. 31<sup>st</sup> – 5<sup>th</sup>

#### Monday, Jan. 31st

| <u>Games at Lakewood – McAlester, OK</u><br>Lakewood vs. Eagle Point<br>Lakewood vs. Eagle Point                                                                                                                                                                                                                                                                          | <u>Teams</u><br>2A Girls<br>2A Bays