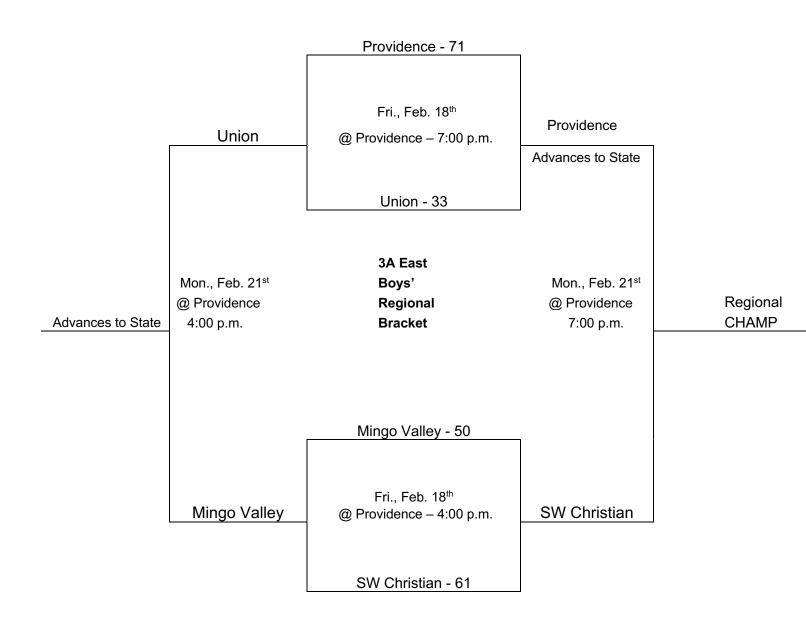

# **HCAA CLASS 3A REGIONALS**

**Boys' East Regional**: SW Christian, Providence, Mingo Valley and Union Christian (Bracket Format, Top 3 Advance to State)

**Girls' East Regional**: Providence (1-0), Mingo Valley (1-0) and Union Christian (0-2)

## FRIDAY, Feb. 18<sup>TH</sup>

Providence - 73 vs. Union – 28

### MONDAY, Feb. 21st

Providence (Home) vs. Mingo Valley at Providence – 5:30 p.m.

#### THURSDAY, Feb. 17<sup>TH</sup>

| Games at Union Christian (Ft. Smith, AR)          | <u>Teams</u>                                   | <u>Time</u> |
|---------------------------------------------------|------------------------------------------------|-------------|
| Union (Home) vs. Mingo Valley (girls) – 6:30 p.m. | 3A Girls East                                  | 6:30 p.m.   |
|                                                   |                                                |             |
| Games at Destiny Christian (Del City, OK)         | <u>Teams</u>                                   | <u>Time</u> |
| DCS (Home) vs. The Academy (girls)                | G (Home) vs. The Academy (girls) 3A Girls West |             |
| The Academy (Home) vs. Sunrise (boys)             | 3A Boys West                                   | 5:30 p.m.   |
| Sunrise (Home) vs. Cristo Rey (girls)             | 3A Girls West                                  | 7:00 p.m.   |
| DCS (Home) vs. Cristo Rey (boys)                  | 3A Boys West                                   | 8:30 p.m.   |
|                                                   |                                                |             |
| FRIDAY, Feb. 18 <sup>TH</sup>                     |                                                |             |
|                                                   |                                                |             |
| Games at Providence (Rogers, AR)                  | <u>Teams</u>                                   | <u>Time</u> |
| Mingo Valley (Home) vs. SW Christian              | 3A Boys East                                   | 4:00 p.m.   |
| Union vs. Providence                              | 3A Girls East                                  | 5:30 p.m.   |
| Union vs. Providence                              | 3A Boys East                                   | 7:00 p.m.   |
|                                                   |                                                |             |
| Games at Destiny Christian (Del City, OK)         | <u>Teams</u>                                   | <u>Time</u> |
| 3A East 3 <sup>rd</sup> Place                     | 3A Boys West                                   | 4:00 p.m.   |
| 3A East 3 <sup>rd</sup> Place                     | 3A Girls West                                  | 5:30 p.m.   |
| 3A East – 1 <sup>st</sup> Place                   | 3A Girls West                                  | 7:00 p.m.   |
| 3A East – 1 <sup>st</sup> Place                   | 3A Boys West                                   | 8:30 p.m.   |
|                                                   |                                                |             |
| MONDAY, Feb. 21 <sup>st</sup>                     |                                                |             |
| Games at Providence (Rogers, AR)                  | <u>Teams</u>                                   | <u>Time</u> |
| 3A East 3 <sup>rd</sup> Place                     | 3A Boys East                                   | 4:00 p.m.   |
| 3A East – 1 <sup>st</sup> Place                   | 3A Girls East                                  | 5:30 p.m.   |
| 3A East – 1 <sup>st</sup> Place                   | 3A Boys East                                   | 7:00 p.m.   |