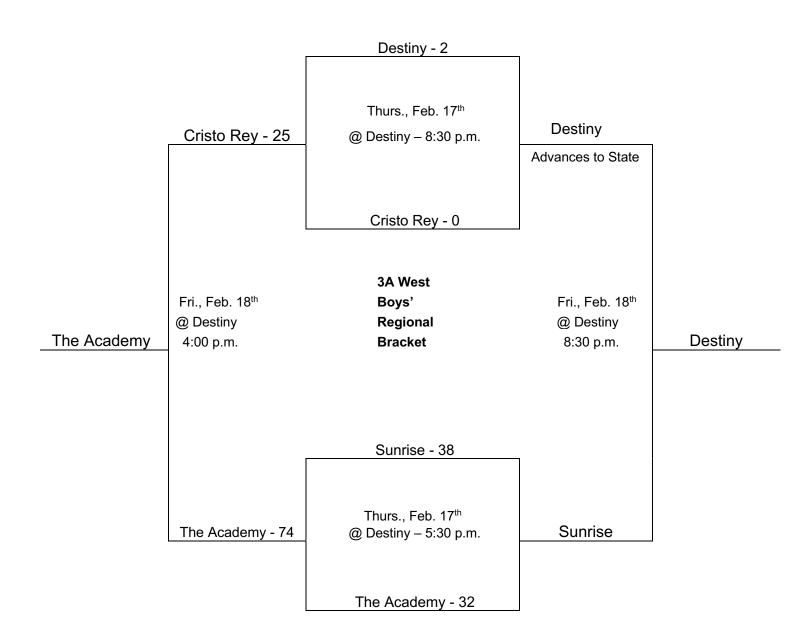

# **HCAA CLASS 3A REGIONALS**

**Boys' East Regional**: SW Christian, Providence, Mingo Valley and Union Christian (Bracket Format, Top 3 Advance to State)

**Girls' East Regional**: Providence (1-0), Mingo Valley (1-0) and Union Christian (0-2)

#### THURSDAY, Feb. 17<sup>TH</sup>

Union – 27 vs. Mingo Valley - 33

#### THURSDAY, Feb. 17<sup>TH</sup>

| Games at Union Christian (Ft. Smith, AR)          | <u>Teams</u>                                   | <u>Time</u> |
|---------------------------------------------------|------------------------------------------------|-------------|
| Union (Home) vs. Mingo Valley (girls) – 6:30 p.m. | 3A Girls East                                  | 6:30 p.m.   |
|                                                   |                                                |             |
| Games at Destiny Christian (Del City, OK)         | <u>Teams</u>                                   | <u>Time</u> |
| DCS (Home) vs. The Academy (girls)                | G (Home) vs. The Academy (girls) 3A Girls West |             |
| The Academy (Home) vs. Sunrise (boys)             | 3A Boys West                                   | 5:30 p.m.   |
| Sunrise (Home) vs. Cristo Rey (girls)             | 3A Girls West                                  | 7:00 p.m.   |
| DCS (Home) vs. Cristo Rey (boys)                  | 3A Boys West                                   | 8:30 p.m.   |
|                                                   |                                                |             |
| FRIDAY, Feb. 18 <sup>TH</sup>                     |                                                |             |
|                                                   |                                                |             |
| Games at Providence (Rogers, AR)                  | <u>Teams</u>                                   | <u>Time</u> |
| Mingo Valley (Home) vs. SW Christian              | 3A Boys East                                   | 4:00 p.m.   |
| Union vs. Providence                              | 3A Girls East                                  | 5:30 p.m.   |
| Union vs. Providence                              | 3A Boys East                                   | 7:00 p.m.   |
|                                                   |                                                |             |
| Games at Destiny Christian (Del City, OK)         | <u>Teams</u>                                   | <u>Time</u> |
| 3A East 3 <sup>rd</sup> Place                     | 3A Boys West                                   | 4:00 p.m.   |
| 3A East 3 <sup>rd</sup> Place                     | 3A Girls West                                  | 5:30 p.m.   |
| 3A East – 1 <sup>st</sup> Place                   | 3A Girls West                                  | 7:00 p.m.   |
| 3A East – 1 <sup>st</sup> Place                   | 3A Boys West                                   | 8:30 p.m.   |
|                                                   |                                                |             |
| MONDAY, Feb. 21 <sup>st</sup>                     |                                                |             |
| Games at Providence (Rogers, AR)                  | <u>Teams</u>                                   | <u>Time</u> |
| 3A East 3 <sup>rd</sup> Place                     | 3A Boys East                                   | 4:00 p.m.   |
| 3A East – 1 <sup>st</sup> Place                   | 3A Girls East                                  | 5:30 p.m.   |
| 3A East – 1 <sup>st</sup> Place                   | 3A Boys East                                   | 7:00 p.m.   |