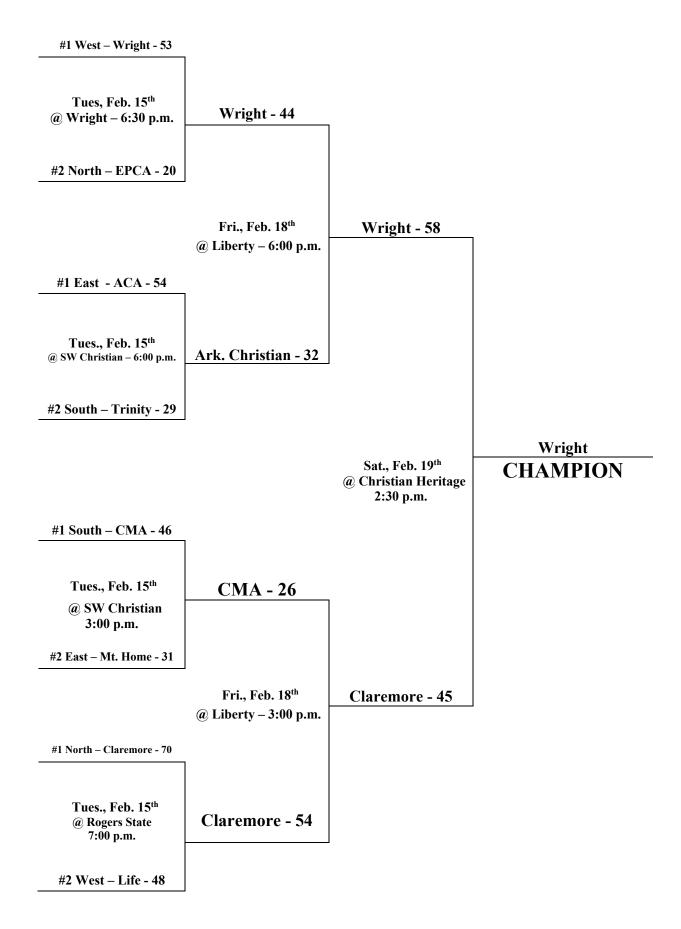

## HCAA High School 2A Girls' Championship Feb. 15<sup>th</sup> – 19<sup>th</sup>

### TUESDAY, Feb. 15<sup>™</sup>

| Games at Trinity Catholic (Ft. Smith, AR)<br>#2 West vs. #2 Central<br>#1 Central vs. #2 East<br>#1 Central vs. #2 East                                                               | <u>Teams</u><br>1A Boys<br>1A Girls<br>1A Boys                         | <u>Time</u><br>4:00 p.m.<br>5:30 p.m.<br>7:00 p.m.                                    |
|---------------------------------------------------------------------------------------------------------------------------------------------------------------------------------------|------------------------------------------------------------------------|---------------------------------------------------------------------------------------|
| Games at Wright Christian (Tulsa, Ok)                                                                                                                                                 | <u>Teams</u>                                                           | <u>Time</u>                                                                           |
| #1 West vs. #2 North                                                                                                                                                                  | 2A Girls                                                               | 6:30 p.m.                                                                             |
| #1 West vs. #2 North                                                                                                                                                                  | 2A Boys                                                                | 8:00 p.m.                                                                             |
| Games at SW Christian (Little Rock, AR)                                                                                                                                               | Teams                                                                  | Time                                                                                  |
| #1 South vs. #2 East                                                                                                                                                                  | 2A Girls                                                               | 3:00 p.m.                                                                             |
| #1 East vs. #2 South                                                                                                                                                                  | 2A Boys                                                                | 4:30 p.m.                                                                             |
| #1 East vs. #2 South                                                                                                                                                                  | 2A Girls                                                               | 6:00 p.m.                                                                             |
| #1 South vs. #2 East                                                                                                                                                                  | 2A Boys                                                                | 7:30 p.m.                                                                             |
|                                                                                                                                                                                       | <b>T</b>                                                               | Timo                                                                                  |
| Games at Union Christian (Ft. Smith, AR)<br>#1 West vs. #3 East<br>#1 West vs. #3 East<br>#1 East vs. #3 West                                                                         | <u>Teams</u><br>1A Boys<br>1A Girls<br>1A Girls                        | <u>Time</u><br>4:00 p.m.<br>5:30 p.m.<br>7:00 p.m.                                    |
| #1 West vs. #3 East<br>#1 West vs. #3 East                                                                                                                                            | 1A Boys<br>1A Girls                                                    | 4:00 p.m.<br>5:30 p.m.                                                                |
| #1 West vs. #3 East<br>#1 West vs. #3 East<br>#1 East vs. #3 West                                                                                                                     | 1A Boys<br>1A Girls<br>1A Girls                                        | 4:00 p.m.<br>5:30 p.m.<br>7:00 p.m.                                                   |
| <ul> <li>#1 West vs. #3 East</li> <li>#1 West vs. #3 East</li> <li>#1 East vs. #3 West</li> </ul> Games at Rogers State (Claremore, OK)                                               | 1A Boys<br>1A Girls<br>1A Girls<br><u>Teams</u>                        | 4:00 p.m.<br>5:30 p.m.<br>7:00 p.m.<br>Time                                           |
| <ul> <li>#1 West vs. #3 East</li> <li>#1 West vs. #3 East</li> <li>#1 East vs. #3 West</li> </ul> Games at Rogers State (Claremore, OK) #2 West vs. #2 Central                        | 1A Boys<br>1A Girls<br>1A Girls<br><u>Teams</u><br>1A Girls            | 4:00 p.m.<br>5:30 p.m.<br>7:00 p.m.<br><u>Time</u><br>4:00 p.m.                       |
| <ul> <li>#1 West vs. #3 East</li> <li>#1 West vs. #3 East</li> <li>#1 East vs. #3 West</li> </ul> Games at Rogers State (Claremore, OK) #2 West vs. #2 Central #3 Central vs. #3 West | 1A Boys<br>1A Girls<br>1A Girls<br><u>Teams</u><br>1A Girls<br>1A Boys | 4:00 p.m.         5:30 p.m.         7:00 p.m. <b>Time</b> 4:00 p.m.         5:30 p.m. |

### FRIDAY, Feb. 18<sup>™</sup>

| <u>Games at Liberty (Shawnee, Ok)</u>         | <u>Teams</u> | <u>Time</u> |
|-----------------------------------------------|--------------|-------------|
| 2A Semi's                                     | 2A Girls     | 3:00 p.m.   |
| 2A Semi's                                     | 2A Boys      | 4:30 p.m.   |
| 2A Semi's                                     | 2A Girls     | 6:00 p.m.   |
| 2A Semi's                                     | 2A Boys      | 7:30 p.m.   |
| <u>Games at Family of Faith (Shawnee, Ok)</u> | <u>Teams</u> | <u>Time</u> |
| 2A Semi's                                     | 1A Girls     | 3:00 p.m.   |
| 2A Semi's                                     | 1A Boys      | 4:30 p.m.   |
| 2A Semi's                                     | 1A Girls     | 6:00 p.m.   |
| 2A Semi's                                     | 1A Boys      | 7:30 p.m.   |

#### SATURDAY, Feb. 19<sup>™</sup>

#### Games at Christian Heritage Academy (Del City, Ok) Teams

| Games at Christian Heritage Academy (Del City, Ok) | Teams      | Time     |
|----------------------------------------------------|------------|----------|
| 1A Finals                                          | 11:00 a.m. | 1A Girls |
| 1A Finals                                          | 12:45 p.m. | 1A Boys  |
| 2A Finals                                          | 2:30 p.m.  | 2A Girls |
| 2A Finals                                          | 4:15 p.m.  | 2A Boys  |