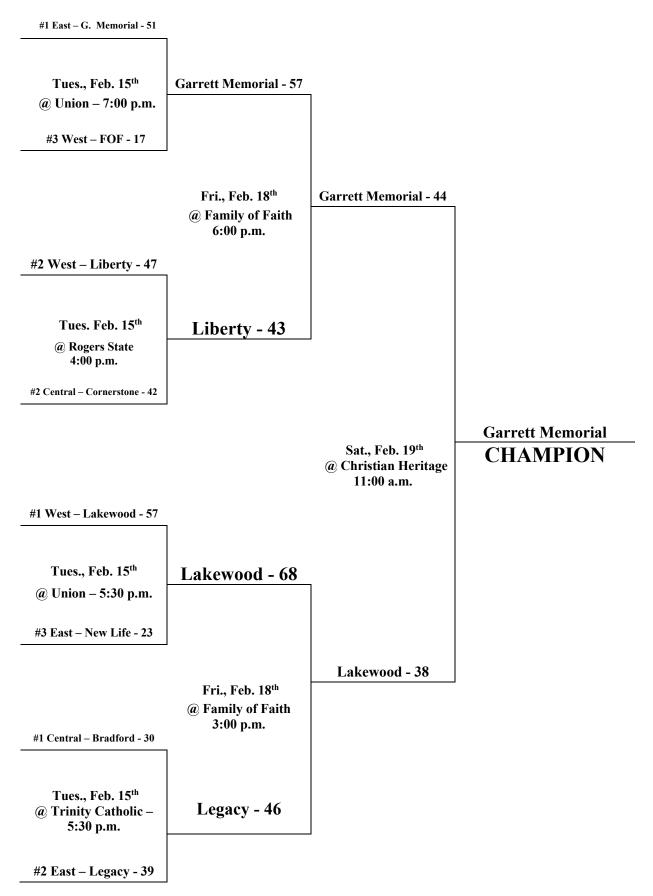

## HCAA High School 1A Girls' Championship Feb. 15<sup>th</sup> – 19<sup>th</sup>

### TUESDAY, Feb. 15<sup>™</sup>

| Games at Trinity Catholic (Ft. Smith, AR)<br>#2 West vs. #2 Central<br>#1 Central vs. #2 East<br>#1 Central vs. #2 East                                                               | <u>Teams</u><br>1A Boys<br>1A Girls<br>1A Boys                         | <u>Time</u><br>4:00 p.m.<br>5:30 p.m.<br>7:00 p.m.                                    |
|---------------------------------------------------------------------------------------------------------------------------------------------------------------------------------------|------------------------------------------------------------------------|---------------------------------------------------------------------------------------|
| Games at Wright Christian (Tulsa, Ok)                                                                                                                                                 | <u>Teams</u>                                                           | <u>Time</u>                                                                           |
| #1 West vs. #2 North                                                                                                                                                                  | 2A Girls                                                               | 6:30 p.m.                                                                             |
| #1 West vs. #2 North                                                                                                                                                                  | 2A Boys                                                                | 8:00 p.m.                                                                             |
| Games at SW Christian (Little Rock, AR)                                                                                                                                               | Teams                                                                  | Time                                                                                  |
| #1 South vs. #2 East                                                                                                                                                                  | 2A Girls                                                               | 3:00 p.m.                                                                             |
| #1 East vs. #2 South                                                                                                                                                                  | 2A Boys                                                                | 4:30 p.m.                                                                             |
| #1 East vs. #2 South                                                                                                                                                                  | 2A Girls                                                               | 6:00 p.m.                                                                             |
| #1 South vs. #2 East                                                                                                                                                                  | 2A Boys                                                                | 7:30 p.m.                                                                             |
|                                                                                                                                                                                       | <b>T</b>                                                               | Timo                                                                                  |
| Games at Union Christian (Ft. Smith, AR)<br>#1 West vs. #3 East<br>#1 West vs. #3 East<br>#1 East vs. #3 West                                                                         | <u>Teams</u><br>1A Boys<br>1A Girls<br>1A Girls                        | <u>Time</u><br>4:00 p.m.<br>5:30 p.m.<br>7:00 p.m.                                    |
| #1 West vs. #3 East<br>#1 West vs. #3 East                                                                                                                                            | 1A Boys<br>1A Girls                                                    | 4:00 p.m.<br>5:30 p.m.                                                                |
| #1 West vs. #3 East<br>#1 West vs. #3 East<br>#1 East vs. #3 West                                                                                                                     | 1A Boys<br>1A Girls<br>1A Girls                                        | 4:00 p.m.<br>5:30 p.m.<br>7:00 p.m.                                                   |
| <ul> <li>#1 West vs. #3 East</li> <li>#1 West vs. #3 East</li> <li>#1 East vs. #3 West</li> </ul> Games at Rogers State (Claremore, OK)                                               | 1A Boys<br>1A Girls<br>1A Girls<br><u>Teams</u>                        | 4:00 p.m.<br>5:30 p.m.<br>7:00 p.m.<br>Time                                           |
| <ul> <li>#1 West vs. #3 East</li> <li>#1 West vs. #3 East</li> <li>#1 East vs. #3 West</li> </ul> Games at Rogers State (Claremore, OK) #2 West vs. #2 Central                        | 1A Boys<br>1A Girls<br>1A Girls<br><u>Teams</u><br>1A Girls            | 4:00 p.m.<br>5:30 p.m.<br>7:00 p.m.<br><u>Time</u><br>4:00 p.m.                       |
| <ul> <li>#1 West vs. #3 East</li> <li>#1 West vs. #3 East</li> <li>#1 East vs. #3 West</li> </ul> Games at Rogers State (Claremore, OK) #2 West vs. #2 Central #3 Central vs. #3 West | 1A Boys<br>1A Girls<br>1A Girls<br><u>Teams</u><br>1A Girls<br>1A Boys | 4:00 p.m.         5:30 p.m.         7:00 p.m. <b>Time</b> 4:00 p.m.         5:30 p.m. |

### FRIDAY, Feb. 18<sup>™</sup>

| <u>Games at Liberty (Shawnee, Ok)</u>         | <u>Teams</u> | <u>Time</u> |
|-----------------------------------------------|--------------|-------------|
| 2A Semi's                                     | 2A Girls     | 3:00 p.m.   |
| 2A Semi's                                     | 2A Boys      | 4:30 p.m.   |
| 2A Semi's                                     | 2A Girls     | 6:00 p.m.   |
| 2A Semi's                                     | 2A Boys      | 7:30 p.m.   |
| <u>Games at Family of Faith (Shawnee, Ok)</u> | <u>Teams</u> | <u>Time</u> |
| 2A Semi's                                     | 1A Girls     | 3:00 p.m.   |
| 2A Semi's                                     | 1A Boys      | 4:30 p.m.   |
| 2A Semi's                                     | 1A Girls     | 6:00 p.m.   |
| 2A Semi's                                     | 1A Boys      | 7:30 p.m.   |

#### SATURDAY, Feb. 19<sup>™</sup>

#### Games at Christian Heritage Academy (Del City, Ok) Teams

| Games at Christian Heritage Academy (Del City, Ok) | Teams      | Time     |
|----------------------------------------------------|------------|----------|
| 1A Finals                                          | 11:00 a.m. | 1A Girls |
| 1A Finals                                          | 12:45 p.m. | 1A Boys  |
| 2A Finals                                          | 2:30 p.m.  | 2A Girls |
| 2A Finals                                          | 4:15 p.m.  | 2A Boys  |