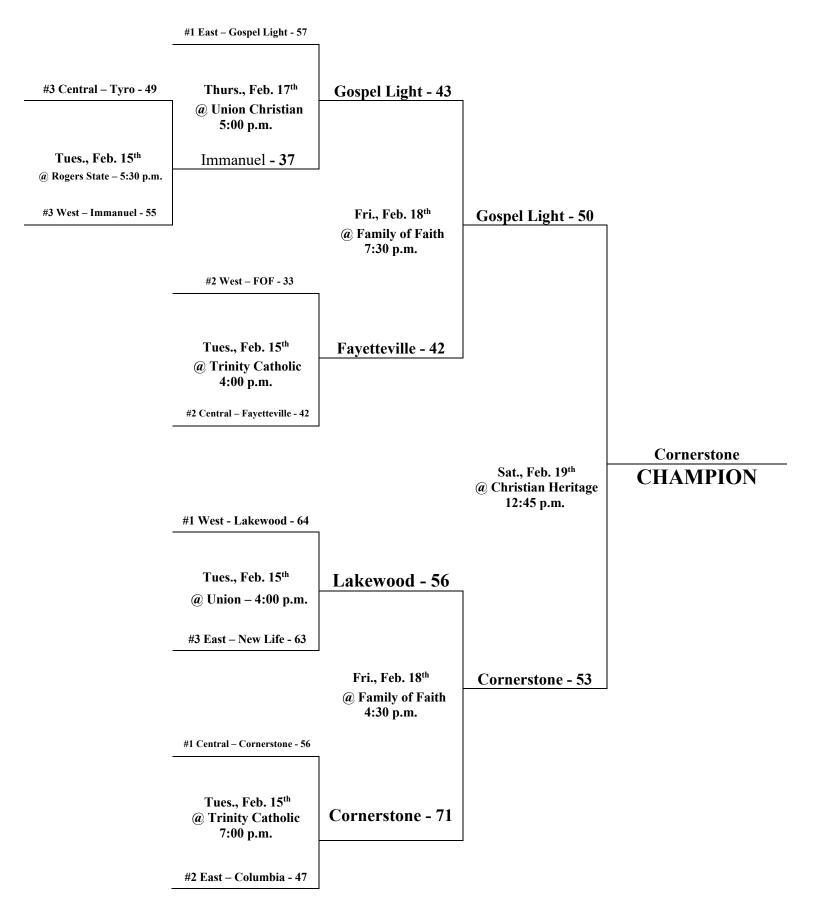

# HCAA High School 1A Boys' Championship Feb. 14<sup>th</sup> – 19<sup>th</sup>

### TUESDAY, Feb. 15<sup>™</sup>

| Games at Trinity Catholic (Ft. Smith, AR)<br>#2 West vs. #2 Central<br>#1 Central vs. #2 East<br>#1 Central vs. #2 East                                                               | <u>Teams</u><br>1A Boys<br>1A Girls<br>1A Boys                         | <u>Time</u><br>4:00 p.m.<br>5:30 p.m.<br>7:00 p.m.                                    |
|---------------------------------------------------------------------------------------------------------------------------------------------------------------------------------------|------------------------------------------------------------------------|---------------------------------------------------------------------------------------|
| Games at Wright Christian (Tulsa, Ok)                                                                                                                                                 | <u>Teams</u>                                                           | <u>Time</u>                                                                           |
| #1 West vs. #2 North                                                                                                                                                                  | 2A Girls                                                               | 6:30 p.m.                                                                             |
| #1 West vs. #2 North                                                                                                                                                                  | 2A Boys                                                                | 8:00 p.m.                                                                             |
| Games at SW Christian (Little Rock, AR)                                                                                                                                               | Teams                                                                  | Time                                                                                  |
| #1 South vs. #2 East                                                                                                                                                                  | 2A Girls                                                               | 3:00 p.m.                                                                             |
| #1 East vs. #2 South                                                                                                                                                                  | 2A Boys                                                                | 4:30 p.m.                                                                             |
| #1 East vs. #2 South                                                                                                                                                                  | 2A Girls                                                               | 6:00 p.m.                                                                             |
| #1 South vs. #2 East                                                                                                                                                                  | 2A Boys                                                                | 7:30 p.m.                                                                             |
|                                                                                                                                                                                       | <b>T</b>                                                               | Timo                                                                                  |
| Games at Union Christian (Ft. Smith, AR)<br>#1 West vs. #3 East<br>#1 West vs. #3 East<br>#1 East vs. #3 West                                                                         | <u>Teams</u><br>1A Boys<br>1A Girls<br>1A Girls                        | <u>Time</u><br>4:00 p.m.<br>5:30 p.m.<br>7:00 p.m.                                    |
| #1 West vs. #3 East<br>#1 West vs. #3 East                                                                                                                                            | 1A Boys<br>1A Girls                                                    | 4:00 p.m.<br>5:30 p.m.                                                                |
| #1 West vs. #3 East<br>#1 West vs. #3 East<br>#1 East vs. #3 West                                                                                                                     | 1A Boys<br>1A Girls<br>1A Girls                                        | 4:00 p.m.<br>5:30 p.m.<br>7:00 p.m.                                                   |
| <ul> <li>#1 West vs. #3 East</li> <li>#1 West vs. #3 East</li> <li>#1 East vs. #3 West</li> </ul> Games at Rogers State (Claremore, OK)                                               | 1A Boys<br>1A Girls<br>1A Girls<br><u>Teams</u>                        | 4:00 p.m.<br>5:30 p.m.<br>7:00 p.m.<br>Time                                           |
| <ul> <li>#1 West vs. #3 East</li> <li>#1 West vs. #3 East</li> <li>#1 East vs. #3 West</li> </ul> Games at Rogers State (Claremore, OK) #2 West vs. #2 Central                        | 1A Boys<br>1A Girls<br>1A Girls<br><u>Teams</u><br>1A Girls            | 4:00 p.m.<br>5:30 p.m.<br>7:00 p.m.<br><u>Time</u><br>4:00 p.m.                       |
| <ul> <li>#1 West vs. #3 East</li> <li>#1 West vs. #3 East</li> <li>#1 East vs. #3 West</li> </ul> Games at Rogers State (Claremore, OK) #2 West vs. #2 Central #3 Central vs. #3 West | 1A Boys<br>1A Girls<br>1A Girls<br><u>Teams</u><br>1A Girls<br>1A Boys | 4:00 p.m.         5:30 p.m.         7:00 p.m. <b>Time</b> 4:00 p.m.         5:30 p.m. |

| Games at Union Christian (Ft. Smith, AR)   | <u>Teams</u> | <u>Time</u> |
|--------------------------------------------|--------------|-------------|
| #1 East vs. Winner of #3 Central / #3 West | 1A Boys      | 5:00 p.m.   |

### FRIDAY, Feb. 18<sup>™</sup>

| <u>Games at Liberty (Shawnee, Ok)</u>         | <u>Teams</u> | <u>Time</u> |
|-----------------------------------------------|--------------|-------------|
| 2A Semi's                                     | 2A Girls     | 3:00 p.m.   |
| 2A Semi's                                     | 2A Boys      | 4:30 p.m.   |
| 2A Semi's                                     | 2A Girls     | 6:00 p.m.   |
| 2A Semi's                                     | 2A Boys      | 7:30 p.m.   |
| <u>Games at Family of Faith (Shawnee, Ok)</u> | <u>Teams</u> | <u>Time</u> |
| 2A Semi's                                     | 1A Girls     | 3:00 p.m.   |
| 2A Semi's                                     | 1A Boys      | 4:30 p.m.   |
| 2A Semi's                                     | 1A Girls     | 6:00 p.m.   |
| 2A Semi's                                     | 1A Boys      | 7:30 p.m.   |

#### SATURDAY, Feb. 19<sup>™</sup>

#### Games at Christian Heritage Academy (Del City, Ok) Teams

| Games at Christian Heritage Academy (Del City, Ok) | Teams      | Time     |
|----------------------------------------------------|------------|----------|
| 1A Finals                                          | 11:00 a.m. | 1A Girls |
| 1A Finals                                          | 12:45 p.m. | 1A Boys  |
| 2A Finals                                          | 2:30 p.m.  | 2A Girls |
| 2A Finals                                          | 4:15 p.m.  | 2A Boys  |