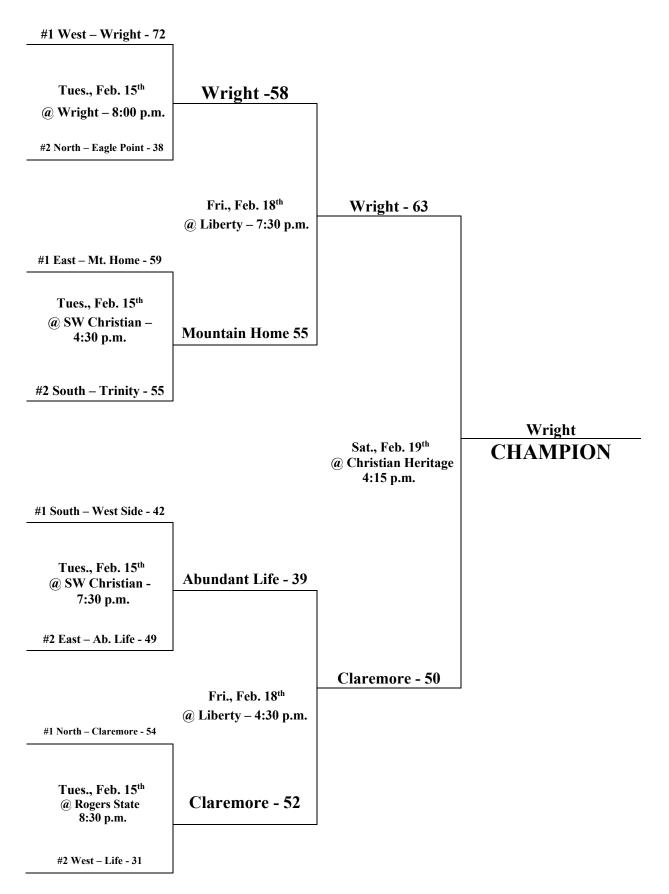

## HCAA High School 2A Boys' Championship Feb. 15<sup>th</sup> – 19<sup>th</sup>

### TUESDAY, Feb. 15<sup>™</sup>

| Games at Trinity Catholic (Ft. Smith, AR)<br>#2 West vs. #2 Central<br>#1 Central vs. #2 East<br>#1 Central vs. #2 East                                                               | <u>Teams</u><br>1A Boys<br>1A Girls<br>1A Boys                         | <u>Time</u><br>4:00 p.m.<br>5:30 p.m.<br>7:00 p.m.                                    |
|---------------------------------------------------------------------------------------------------------------------------------------------------------------------------------------|------------------------------------------------------------------------|---------------------------------------------------------------------------------------|
| Games at Wright Christian (Tulsa, Ok)                                                                                                                                                 | <u>Teams</u>                                                           | <u>Time</u>                                                                           |
| #1 West vs. #2 North                                                                                                                                                                  | 2A Girls                                                               | 6:30 p.m.                                                                             |
| #1 West vs. #2 North                                                                                                                                                                  | 2A Boys                                                                | 8:00 p.m.                                                                             |
| Games at SW Christian (Little Rock, AR)                                                                                                                                               | Teams                                                                  | Time                                                                                  |
| #1 South vs. #2 East                                                                                                                                                                  | 2A Girls                                                               | 3:00 p.m.                                                                             |
| #1 East vs. #2 South                                                                                                                                                                  | 2A Boys                                                                | 4:30 p.m.                                                                             |
| #1 East vs. #2 South                                                                                                                                                                  | 2A Girls                                                               | 6:00 p.m.                                                                             |
| #1 South vs. #2 East                                                                                                                                                                  | 2A Boys                                                                | 7:30 p.m.                                                                             |
|                                                                                                                                                                                       | <b>T</b>                                                               | Timo                                                                                  |
| Games at Union Christian (Ft. Smith, AR)<br>#1 West vs. #3 East<br>#1 West vs. #3 East<br>#1 East vs. #3 West                                                                         | <u>Teams</u><br>1A Boys<br>1A Girls<br>1A Girls                        | <u>Time</u><br>4:00 p.m.<br>5:30 p.m.<br>7:00 p.m.                                    |
| #1 West vs. #3 East<br>#1 West vs. #3 East                                                                                                                                            | 1A Boys<br>1A Girls                                                    | 4:00 p.m.<br>5:30 p.m.                                                                |
| #1 West vs. #3 East<br>#1 West vs. #3 East<br>#1 East vs. #3 West                                                                                                                     | 1A Boys<br>1A Girls<br>1A Girls                                        | 4:00 p.m.<br>5:30 p.m.<br>7:00 p.m.                                                   |
| <ul> <li>#1 West vs. #3 East</li> <li>#1 West vs. #3 East</li> <li>#1 East vs. #3 West</li> </ul> Games at Rogers State (Claremore, OK)                                               | 1A Boys<br>1A Girls<br>1A Girls<br><u>Teams</u>                        | 4:00 p.m.<br>5:30 p.m.<br>7:00 p.m.<br>Time                                           |
| <ul> <li>#1 West vs. #3 East</li> <li>#1 West vs. #3 East</li> <li>#1 East vs. #3 West</li> </ul> Games at Rogers State (Claremore, OK) #2 West vs. #2 Central                        | 1A Boys<br>1A Girls<br>1A Girls<br><u>Teams</u><br>1A Girls            | 4:00 p.m.<br>5:30 p.m.<br>7:00 p.m.<br><u>Time</u><br>4:00 p.m.                       |
| <ul> <li>#1 West vs. #3 East</li> <li>#1 West vs. #3 East</li> <li>#1 East vs. #3 West</li> </ul> Games at Rogers State (Claremore, OK) #2 West vs. #2 Central #3 Central vs. #3 West | 1A Boys<br>1A Girls<br>1A Girls<br><u>Teams</u><br>1A Girls<br>1A Boys | 4:00 p.m.         5:30 p.m.         7:00 p.m. <b>Time</b> 4:00 p.m.         5:30 p.m. |

### FRIDAY, Feb. 18<sup>™</sup>

| <u>Games at Liberty (Shawnee, Ok)</u>         | <u>Teams</u> | <u>Time</u> |
|-----------------------------------------------|--------------|-------------|
| 2A Semi's                                     | 2A Girls     | 3:00 p.m.   |
| 2A Semi's                                     | 2A Boys      | 4:30 p.m.   |
| 2A Semi's                                     | 2A Girls     | 6:00 p.m.   |
| 2A Semi's                                     | 2A Boys      | 7:30 p.m.   |
| <u>Games at Family of Faith (Shawnee, Ok)</u> | <u>Teams</u> | <u>Time</u> |
| 2A Semi's                                     | 1A Girls     | 3:00 p.m.   |
| 2A Semi's                                     | 1A Boys      | 4:30 p.m.   |
| 2A Semi's                                     | 1A Girls     | 6:00 p.m.   |
| 2A Semi's                                     | 1A Boys      | 7:30 p.m.   |

#### SATURDAY, Feb. 19<sup>™</sup>

#### Games at Christian Heritage Academy (Del City, Ok) Teams

| Games at Christian Heritage Academy (Del City, Ok) | Teams      | Time     |
|----------------------------------------------------|------------|----------|
| 1A Finals                                          | 11:00 a.m. | 1A Girls |
| 1A Finals                                          | 12:45 p.m. | 1A Boys  |
| 2A Finals                                          | 2:30 p.m.  | 2A Girls |
| 2A Finals                                          | 4:15 p.m.  | 2A Boys  |