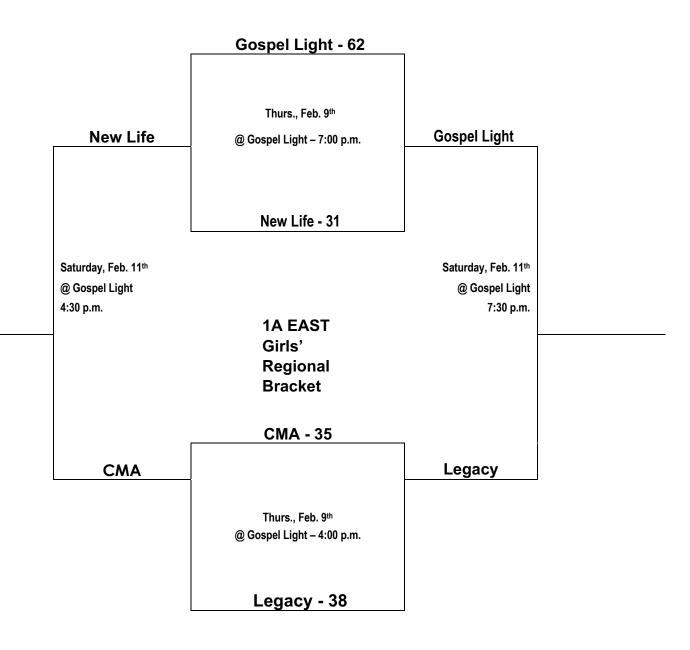

### HCAA HS 1A East Regional

#### (Gospel Light, CMA, Legacy and New Life)

### HCAA HS 1A East Regional

(Gospel Light, CMA, Legacy and New Life)

#### THURSDAY, Feb. 9TH

| <u>Games at Gospel Light (Hot Springs, AR)</u> | <u>Teams</u>  | <u>Time</u> |
|------------------------------------------------|---------------|-------------|
| CMA vs. Legacy                                 | 1A East Girls | 4:00 p.m.   |
| Legacy vs. Gospel Light                        | 1A East Boys  | 5:30 p.m.   |
| Gospel Light vs. New Life                      | 1A East Girls | 7:00 p.m.   |
| CMA vs. New Life                               | 1A East Boys  | 8:30 p.m.   |
|                                                |               |             |

#### SATURDAY, Feb. 11TH

| <u>Games at Gospel Light (Hot Springs, AR)</u> | <u>Teams</u>  | <u>Time</u> |
|------------------------------------------------|---------------|-------------|
| 1A East Consolation                            | 1A East Boys  | 3:00 p.m.   |
| 1A East Consolation                            | 1A East Girls | 4:30 p.m.   |
| 1A East Finals                                 | 1A East Boys  | 6:00 p.m.   |
| 1A East Finals                                 | 1A East Girls | 7:30 p.m.   |