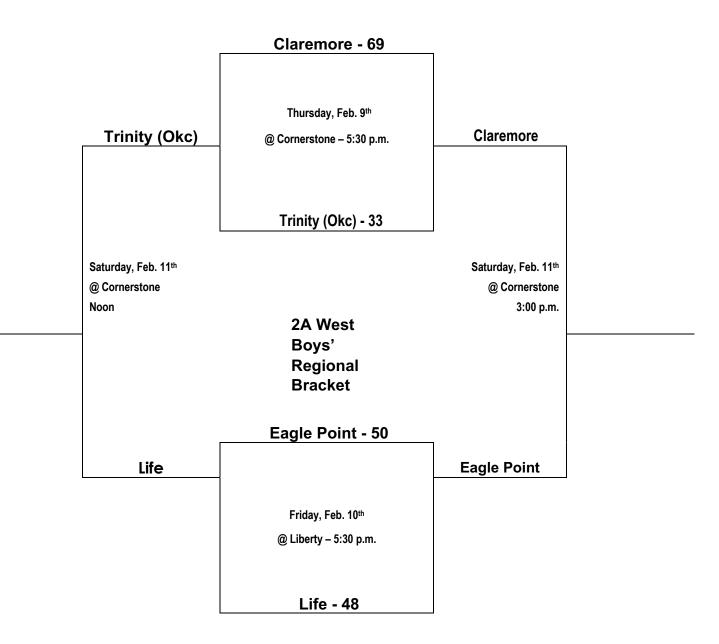

### HCAA HS 2A West Regional

# Girls – Life (1-0), Eagle Point (0-2) and Claremore (1-0) (Bracket, Top 3 Advance to State)

(Round Robin, Top 2 Advance to State) (Team listed first will be the home team)

Thurs., Feb. 9th: Eagle Point -15 vs. Claremore - 53

Friday, Feb. 10th: Life - 39 vs. Eagle Point - 25

Saturday, Feb. 11<sup>th</sup>: Claremore vs. Life @ Cornerstone – 1:30 p.m.

### **HCAA HS 2A West Regional**

Boys – Life, Trinity (Okc), Eagle Point and Claremore (Bracket, Top 3 Advance to State)

| Games at Cornerstone (Sperry, OK.) | <u>Teams</u>   | <u>Time</u> |
|------------------------------------|----------------|-------------|
| Eagle Point vs. Claremore          | 2A West Girls  | 4:00 p.m.   |
| Claremore vs. Trinity (Okc)        | 2A West Boys   | 5:30 p.m.   |
| The Cross vs. Cornerstone          | 1A North Girls | 7:00 p.m.   |
| The Cross vs. Cornerstone          | 1A North Boys  | 8:30 p.m.   |
|                                    |                |             |

#### Games at Cornerstone (Sperry, OK.)

| 2A West Consolation      | 2A West Boys   | Noon      |
|--------------------------|----------------|-----------|
| Claremore vs. Life       | 2A West Girls  | 1:30 p.m. |
| 2A West Finals           | 2A West Boys   | 3:00 p.m. |
| Cornerstone vs. Bradford | 1A North Girls | 4:30 p.m. |
| Cornerstone vs. Bradford | 1A North Boys  | 6:00 p.m. |