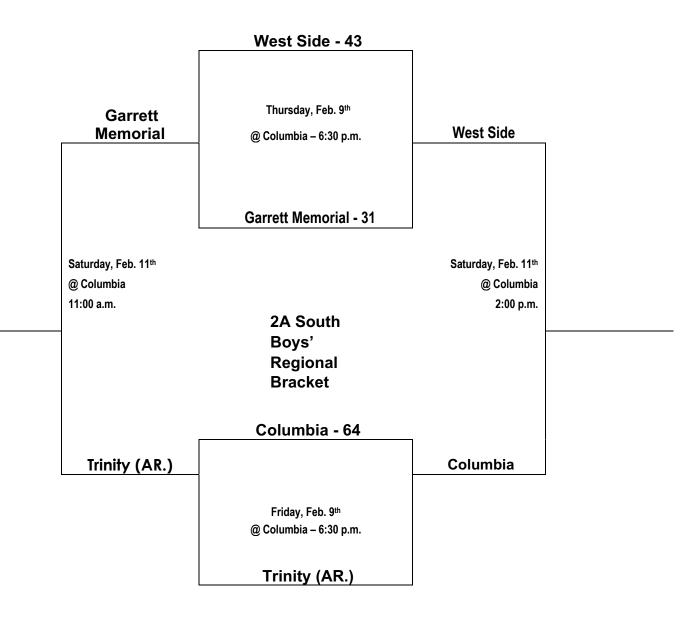

### **HCAA HS 2A South Regional**

Boys – West Side, Trinity (AR.), Garrett Memorial and Columbia Christian.

### HCAA HS 2A South Regional

# Girls – West Side (2-0), Trinity Christian (AR) (0-1) and Garrett Memorial (0-1)

(Round Robin, Top 2 Advance to State)

(Team listed first will be the home team)

Thurs., Feb. 9<sup>th</sup>: West Side - 43 vs. Garrett Memorial – 31 (girls)

Friday, Feb. 10<sup>th</sup>: Trinity Christian – 20 vs. West Side – 52

Saturday, Feb. 11<sup>th</sup>: Garrett Memorial vs. Trinity Christian @ Columbia – 12:30 p.m.

# Games at Columbia (Magnolia, AR) Wes Side vs. Garrett Memorial West Side vs. Garrett Memorial

# Games at Columbia (Magnolia, AR) 2A South Consolation Garrett Memorial vs. Trinity (AR.) 2A South Finals

| Games at SW Christian (Little Rock, AR) |
|-----------------------------------------|
| Abundant Life vs. Arkansas Christian    |
| Abundant Life vs. Arkansas Christian    |

| <u>Teams</u>  | Time       |
|---------------|------------|
| 2A South Boys | 11:00 a.m. |
| 2A South Boys | 12:30 p.m. |
| 2A South Boys | 2:00 p.m.  |
|               |            |

| <u>Teams</u>  | <u>Time</u> |
|---------------|-------------|
| 2A East Girls | Noon        |
| 2A East Boys  | 1:30 p.m.   |