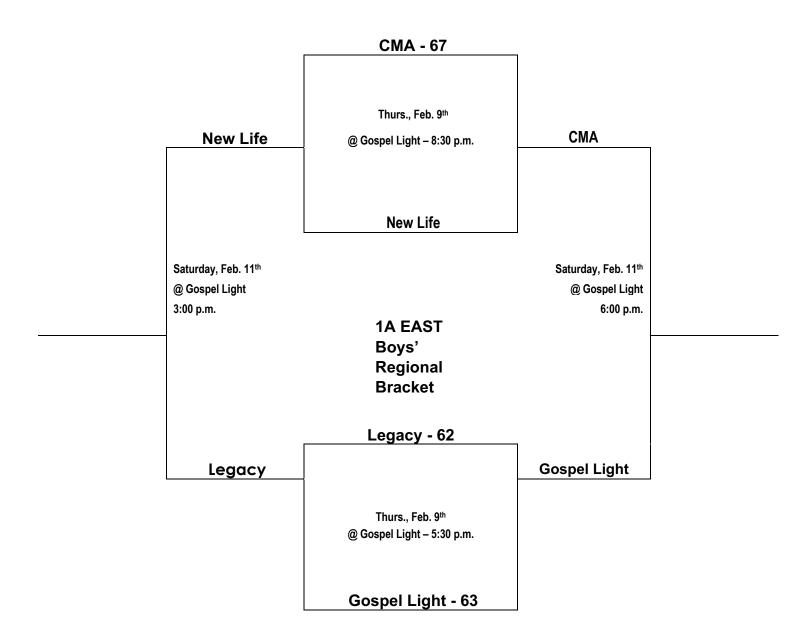

### HCAA HS 1A East Regional

#### (Gospel Light, CMA, Legacy and New Life)

### HCAA HS 1A East Regional

(Gospel Light, CMA, Legacy and New Life)

#### THURSDAY, Feb. 9TH

| <u>Games at Gospel Light (Hot Springs, AR)</u> | <u>Teams</u>  | <u>Time</u> |
|------------------------------------------------|---------------|-------------|
| CMA vs. Legacy                                 | 1A East Girls | 4:00 p.m.   |
| Legacy vs. Gospel Light                        | 1A East Boys  | 5:30 p.m.   |
| Gospel Light vs. New Life                      | 1A East Girls | 7:00 p.m.   |
| CMA vs. New Life                               | 1A East Boys  | 8:30 p.m.   |
|                                                |               |             |

#### SATURDAY, Feb. 11TH

| <u>Games at Gospel Light (Hot Springs, AR)</u> | <u>Teams</u>  | <u>Time</u> |
|------------------------------------------------|---------------|-------------|
| 1A East Consolation                            | 1A East Boys  | 3:00 p.m.   |
| 1A East Consolation                            | 1A East Girls | 4:30 p.m.   |
| 1A East Finals                                 | 1A East Boys  | 6:00 p.m.   |
| 1A East Finals                                 | 1A East Girls | 7:30 p.m.   |