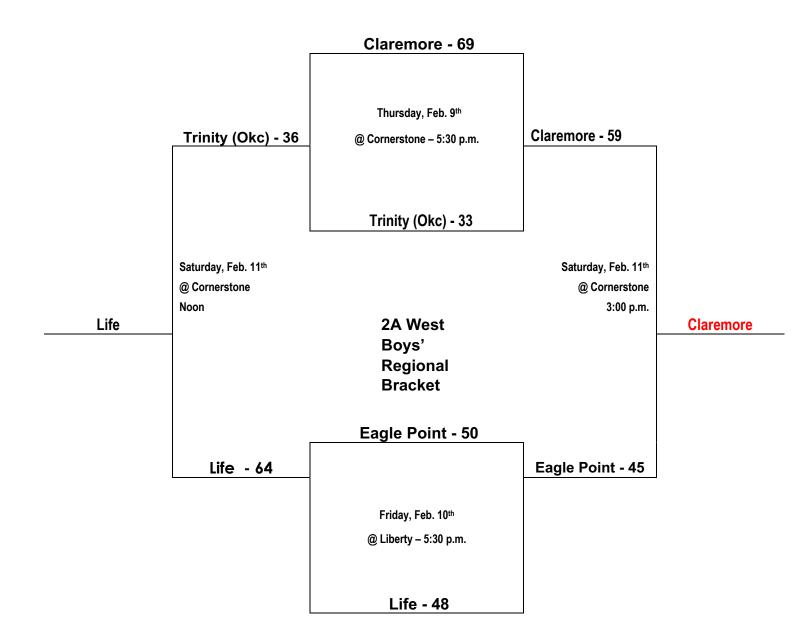

## **HCAA HS 2A West Regional**

Boys – Life, Trinity (Okc), Eagle Point and Claremore (Bracket, Top 3 Advance to State)