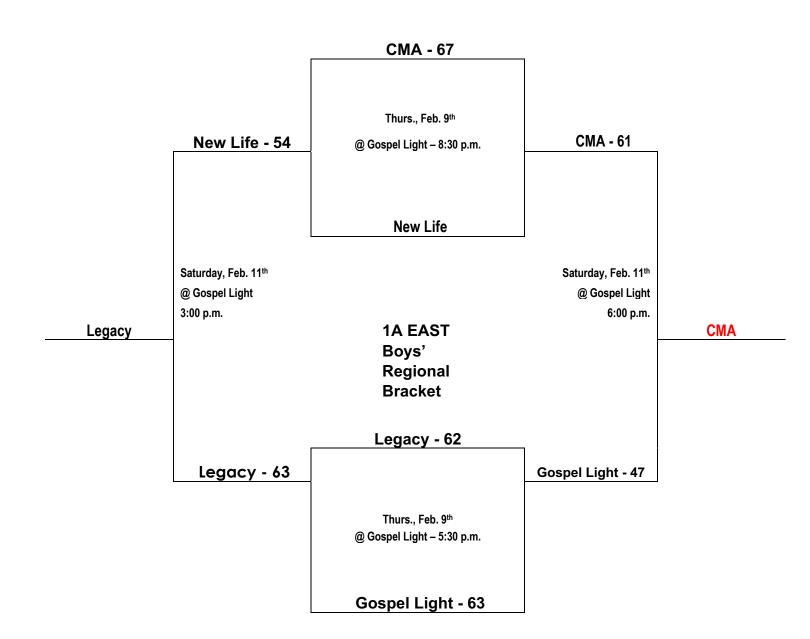

---------|
| 250 Warnock Springs Road | Jimmy Walker |

Magnolia, AR. 71753

| Gospel Light              | 832-468-3940 |
|---------------------------|--------------|
| Champion Community Center | Crystal Frye |

Champion Community Center Cr 109 West Belding Street

Liberty Academy 405-308-0297
711 East Federal Steve Leader

Shawnee, OK. 74804

Hot Springs, AR. 71901

Cornerstone Christian 918-274-3918
7770 North Whirlpool Drive Debbie Robinson

Sperry, Ok. 74070

SW Christian 501-940-6065 11301 Geyer Springs Road Scott Walthul

Little Rock, AR. 72209

Union Christian 501-889-8334

Whitney Debord

Fort Smith, AR. 72904

4201 Windsor Drive

## **HCAA HS 1A East Regional**

(Gospel Light, CMA, Legacy and New Life)



## **HCAA HS 1A East Regional**

(Gospel Light, CMA, Legacy and New Life)



# **HCAA HS 1A North Regional**

Girls – The Cross (0-2), Bradford (2-0) and Cornerstone (1-1) Boys – The Cross (0-2), Bradford (1-1) and Cornerstone (2-0)

Round Robin, Top 2 Advance to State.

#3 from this Region with play #3 from the West to fill the final spot in the State Bracket

(Team listed first will be the home team)

<u>Thurs., Feb. 9<sup>th</sup>:</u> The Cross - 8 vs. Cornerstone - 43 (girls)

The Cross - 33 vs. Cornerstone - 58 (boys)

Friday, Feb. 10<sup>th</sup>: Bradford - 39 vs. The Cross - 12 (girls)

Bradford - 52 vs. The Cross - 42 @ (boys)

Saturday, Feb. 11<sup>th</sup>: Cornerstone - 19 vs. Bradford - 34 (girls)

Cornerstone - 53 vs. Bradford - 36 (boys)

# **HCAA HS 1A West Regional**

Girls – Family of Faith (0-2), Liberty(1-1) and Lakewood (2-0) Boys – Family o