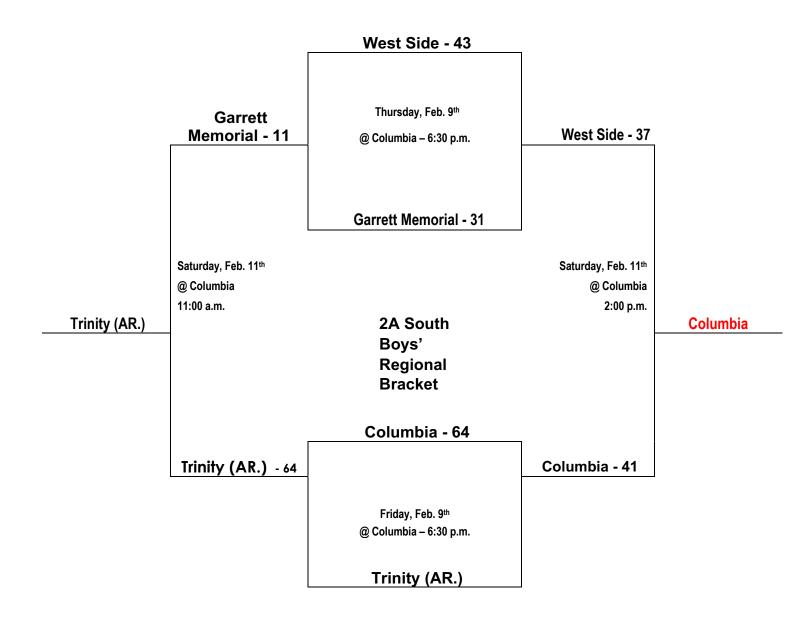

## **HCAA HS 2A South Regional**

Boys – West Side, Trinity (AR.), Garrett Memorial and Columbia Christian.