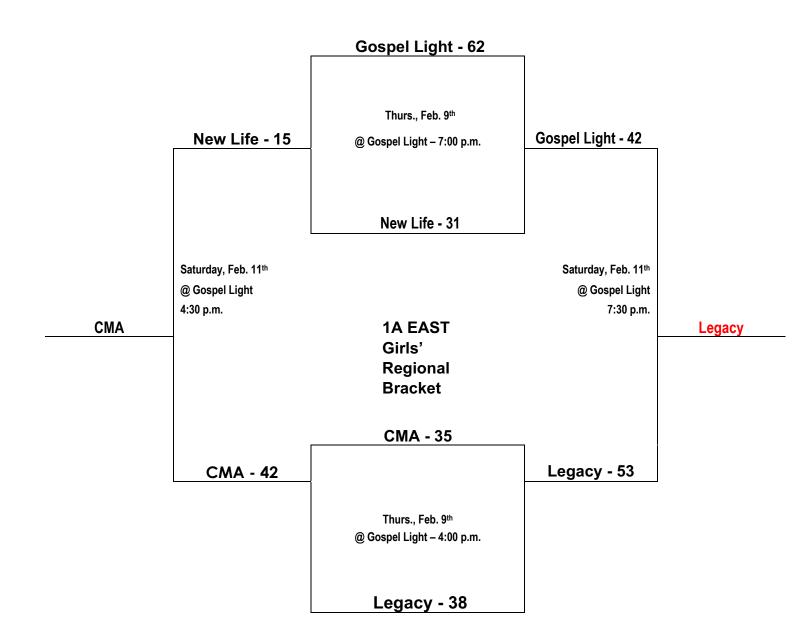

| Columbia Christian       | 870-299-9167 |
|--------------------------|--------------|
| 250 Warnock Springs Road | Jimmy Walker |

Magnolia, AR. 71753

| Gospel Light              | 832-468-3940 |
|---------------------------|--------------|
| Champion Community Center | Crystal Frye |

Champion Community Center Cr 109 West Belding Street

Liberty Academy 405-308-0297
711 East Federal Steve Leader

Shawnee, OK. 74804

Hot Springs, AR. 71901

Cornerstone Christian 918-274-3918
7770 North Whirlpool Drive Debbie Robinson

Sperry, Ok. 74070

SW Christian 501-940-6065 11301 Geyer Springs Road Scott Walthul

Little Rock, AR. 72209

Union Christian 501-889-8334

Whitney Debord

Fort Smith, AR. 72904

4201 Windsor Drive

## **HCAA HS 1A East Regional**

(Gospel Light, CMA, Legacy and New Life)



## **HCAA HS 1A East Regional**

(Gospel Light, CMA, Legacy and New Life)



# **HCAA HS 1A North Regional**

Girls – The Cross (0-2), Bradford (2-0) and Cornerstone (1-1) Boys – The Cross (0-2), Bradford (1-1) and Cornerstone (2-0)

Round Robin, Top 2 Advance to State.

#3 from this Region with play #3 from the West to fill the final spot in the State Bracket

(Team listed first will be the home team)

<u>Thurs., Feb. 9<sup>th</sup>:</u> The Cross - 8 vs. Cornerstone - 43 (girls)

The Cross - 33 vs. Cornerstone - 58 (boys)

Friday, Feb. 10<sup>th</sup>: Bradford - 39 vs. The Cross - 12 (girls)

Bradford - 52 vs. The Cross - 42 @ (boys)

Saturday, Feb. 11<sup>th</sup>: Cornerstone - 19 vs. Bradford - 34 (girls)

Cornerstone - 53 vs. Bradford - 36 (boys)

# **HCAA HS 1A West Regional**

G