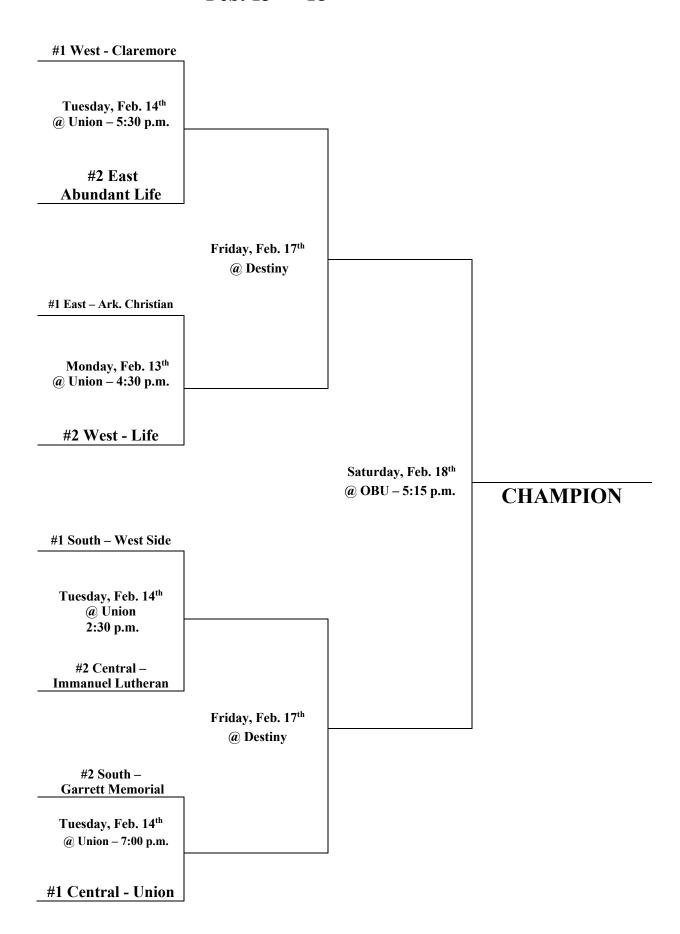

#### HCAA High School 1A Girls' Championship Feb. 13<sup>th</sup> – 18<sup>th</sup>

## Monday, Feb. 13th

(Union vs. Ark. Christian / Life)

| Games at Wright Christian (Tulsa, OK)                                                          | <u>Teams</u><br>1A Girls | Time                  |
|------------------------------------------------------------------------------------------------|--------------------------|-----------------------|
| #3 North vs. #3 West<br>(The Cross vs. Family of Faith)                                        | 1A Girls                 | 1:30 p.m.             |
| #1 North vs. #3 East<br>(Bradford vs. CMA)                                                     | 1A Girls                 | 3:00 p.m.             |
| #1 North vs. #2 West<br>(Cornerstone vs. Family of Faith)                                      | 1A Boys                  | 4:30 p.m.             |
| #2 Central vs. #2 West<br>(Immanuel vs. Eagle Point)                                           | 2A Boys                  | 6:00 p.m.             |
| Games at Union Christian (Ft. Smith, AR)<br>#1 East vs. #2 West<br>(Ark. Christian vs. Life)   | <u>Teams</u><br>2A Girls | <u>Time</u> 4:30 p.m. |
| #3 West vs. #2 East<br>(Ark. Christian vs. Life)                                               | 2A Boys                  | 6:00 p.m.             |
| #2 Central vs. #2 North<br>(Fayetteville vs. Bradford)                                         | 1A Boys                  | 7:30 p.m.             |
| Games at SW Christian (Little Rock, AR)<br>#1 Central vs. #2 East<br>(Valley vs. Gospel Light) | <u>Teams</u><br>1A Boys  | <u>Time</u> 4:00 p.m. |
| #2 East vs. #2 West<br>(Gospel Light vs. Liberty)                                              | 1A Girls                 | 5:30 p.m.             |
| #3 South vs. #1 East<br>(Trinity (AR.) vs. Abundant Life)                                      | 2A Boys                  | 7:00 p.m.             |
| Tuesday, Feb. 14th                                                                             |                          |                       |
| Games at Trinity Catholic (Ft. Smith, AR.) #1 West vs. #3 East (Lakewood vs. Legacy)           | <u>Teams</u><br>1A Boys  | <u>Time</u> 1:00 p.m. |
| #1 East vs. #2 North<br>(Legacy vs. Cornerstone)                                               | 1A Girls                 | 2:30 p.m.             |
| #1 Central vs. Winner of #3 West / #2 East                                                     | 2A Boys                  | 4:00 p.m.             |

| Games at Union Christian (Ft. Smith, AR) #1 South vs. #2 Central (West Side vs. Immanuel Lutheran)                          | <u>Teams</u><br>2A Girls                | <u>Time</u> 2:30 p.m.                                    |
|-----------------------------------------------------------------------------------------------------------------------------|-----------------------------------------|----------------------------------------------------------|
| #1 West vs. #2 South<br>(Claremore vs. West Side)                                                                           | 2A Boys                                 | 4:00 p.m.                                                |
| #1 West vs. #2 East<br>(Claremore vs. Abundant Life)                                                                        | 2A Girls                                | 5:30 p.m.                                                |
| #1 Central vs. #2 South<br>(Union vs. Garrett Memorial)                                                                     | 2A Girls                                | 7:00 p.m.                                                |
| #1 West vs. Winner of #3 West / #3 North (Lakewood vs. FOF / The Cross)                                                     | 1A Girls                                | 8:30 p.m.                                                |
| Games at SW Christian (Little Rock, AR)<br>#1 East vs. Winner of #2 Central / #2 North<br>(CMA vs. Fayetteville / Bradford) | <u><b>Teams</b></u><br>1A Boys          | <u>Time</u><br>4:00 p.m.                                 |
| #1 South vs. Winner of #3 South / #1 East (Columbia vs. Trinity / Abundant Life)                                            | 2A Boys                                 | 5:30 p.m.                                                |
| Friday, Feb. 17 <sup>th</sup>                                                                                               |                                         |                                                          |
| Games at Liberty Academy (Shawnee, Ok.)  1A Semifinals  1A Semifinals  1A Semifinals  1A Semifinals                         | Teams 1A Girls 1A Boys 1A Girls 1A Boys | Time<br>4:00 p.m.<br>5:30 p.m.<br>7:00 p.m.<br>8:30 p.m. |
| Games at Destiny Christian (Del City, Ok.)  2A Semifinals  2A Semifinals  2A Semifinals  2A Semifinals                      | Teams 2A Girls 2A Boys 2A Girls 2A Boys | Time<br>4:00 p.m.<br>5:30 p.m.<br>7:00 p.m.<br>8:30 p.m. |

# Saturday, Feb. 18th

| Games at Oklahoma Baptist Univ. (Shawnee, Ok.) | <b>Teams</b> | <u>Time</u> |
|------------------------------------------------|--------------|-------------|
| 1A Finals                                      | 1A Girls     | Noon        |
| 1A Finals                                      | 1A Boys      | 1:45 p.m.   |
| 2A Finals                                      | 2A Girls     | 3:30 p.m.   |
| 2A Finals                                      | 2A Boys      | 5:15 p.m.   |