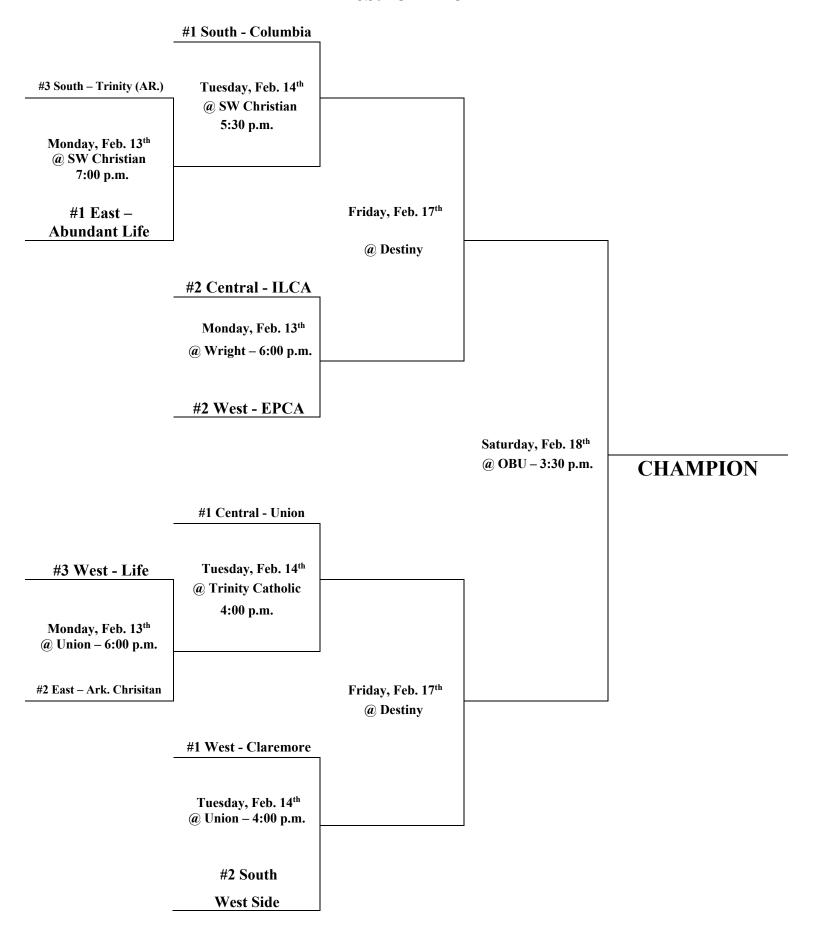

### HCAA High School 2A Girls' Championship Feb. 13<sup>th</sup> – 18<sup>th</sup>

## Monday, Feb. 13th

(Union vs. Ark. Christian / Life)

| Games at Wright Christian (Tulsa, OK)                                                          | <u>Teams</u><br>1A Girls | Time                  |
|------------------------------------------------------------------------------------------------|--------------------------|-----------------------|
| #3 North vs. #3 West<br>(The Cross vs. Family of Faith)                                        | 1A Girls                 | 1:30 p.m.             |
| #1 North vs. #3 East<br>(Bradford vs. CMA)                                                     | 1A Girls                 | 3:00 p.m.             |
| #1 North vs. #2 West<br>(Cornerstone vs. Family of Faith)                                      | 1A Boys                  | 4:30 p.m.             |
| #2 Central vs. #2 West<br>(Immanuel vs. Eagle Point)                                           | 2A Boys                  | 6:00 p.m.             |
| Games at Union Christian (Ft. Smith, AR)<br>#1 East vs. #2 West<br>(Ark. Christian vs. Life)   | <u>Teams</u><br>2A Girls | <u>Time</u> 4:30 p.m. |
| #3 West vs. #2 East<br>(Ark. Christian vs. Life)                                               | 2A Boys                  | 6:00 p.m.             |
| #2 Central vs. #2 North<br>(Fayetteville vs. Bradford)                                         | 1A Boys                  | 7:30 p.m.             |
| Games at SW Christian (Little Rock, AR)<br>#1 Central vs. #2 East<br>(Valley vs. Gospel Light) | <u>Teams</u><br>1A Boys  | <u>Time</u> 4:00 p.m. |
| #2 East vs. #2 West<br>(Gospel Light vs. Liberty)                                              | 1A Girls                 | 5:30 p.m.             |
| #3 South vs. #1 East<br>(Trinity (AR.) vs. Abundant Life)                                      | 2A Boys                  | 7:00 p.m.             |
| Tuesday, Feb. 14th                                                                             |                          |                       |
| Games at Trinity Catholic (Ft. Smith, AR.) #1 West vs. #3 East (Lakewood vs. Legacy)           | <u>Teams</u><br>1A Boys  | <u>Time</u> 1:00 p.m. |
| #1 East vs. #2 North<br>(Legacy vs. Cornerstone)                                               | 1A Girls                 | 2:30 p.m.             |
| #1 Central vs. Winner of #3 West / #2 East                                                     | 2A Boys                  | 4:00 p.m.             |

| Games at Union Christian (Ft. Smith, AR) #1 South vs. #2 Central (West Side vs. Immanuel Lutheran)                          | <u>Teams</u><br>2A Girls                | <u>Time</u> 2:30 p.m.                                    |
|-----------------------------------------------------------------------------------------------------------------------------|-----------------------------------------|----------------------------------------------------------|
| #1 West vs. #2 South<br>(Claremore vs. West Side)                                                                           | 2A Boys                                 | 4:00 p.m.                                                |
| #1 West vs. #2 East<br>(Claremore vs. Abundant Life)                                                                        | 2A Girls                                | 5:30 p.m.                                                |
| #1 Central vs. #2 South<br>(Union vs. Garrett Memorial)                                                                     | 2A Girls                                | 7:00 p.m.                                                |
| #1 West vs. Winner of #3 West / #3 North (Lakewood vs. FOF / The Cross)                                                     | 1A Girls                                | 8:30 p.m.                                                |
| Games at SW Christian (Little Rock, AR)<br>#1 East vs. Winner of #2 Central / #2 North<br>(CMA vs. Fayetteville / Bradford) | <u><b>Teams</b></u><br>1A Boys          | <u>Time</u><br>4:00 p.m.                                 |
| #1 South vs. Winner of #3 South / #1 East (Columbia vs. Trinity / Abundant Life)                                            | 2A Boys                                 | 5:30 p.m.                                                |
| Friday, Feb. 17 <sup>th</sup>                                                                                               |                                         |                                                          |
| Games at Liberty Academy (Shawnee, Ok.)  1A Semifinals  1A Semifinals  1A Semifinals  1A Semifinals                         | Teams 1A Girls 1A Boys 1A Girls 1A Boys | Time<br>4:00 p.m.<br>5:30 p.m.<br>7:00 p.m.<br>8:30 p.m. |
| Games at Destiny Christian (Del City, Ok.)  2A Semifinals  2A Semifinals  2A Semifinals  2A Semifinals                      | Teams 2A Girls 2A Boys 2A Girls 2A Boys | Time<br>4:00 p.m.<br>5:30 p.m.<br>7:00 p.m.<br>8:30 p.m. |

# Saturday, Feb. 18th

| Games at Oklahoma Baptist Univ. (Shawnee, Ok.) | <b>Teams</b> | <u>Time</u> |
|------------------------------------------------|--------------|-------------|
| 1A Finals                                      | 1A Girls     | Noon        |
| 1A Finals                                      | 1A Boys      | 1:45 p.m.   |
| 2A Finals                                      | 2A Girls     | 3:30 p.m.   |
| 2A Finals                                      | 2A Boys      | 5:15 p.m.   |