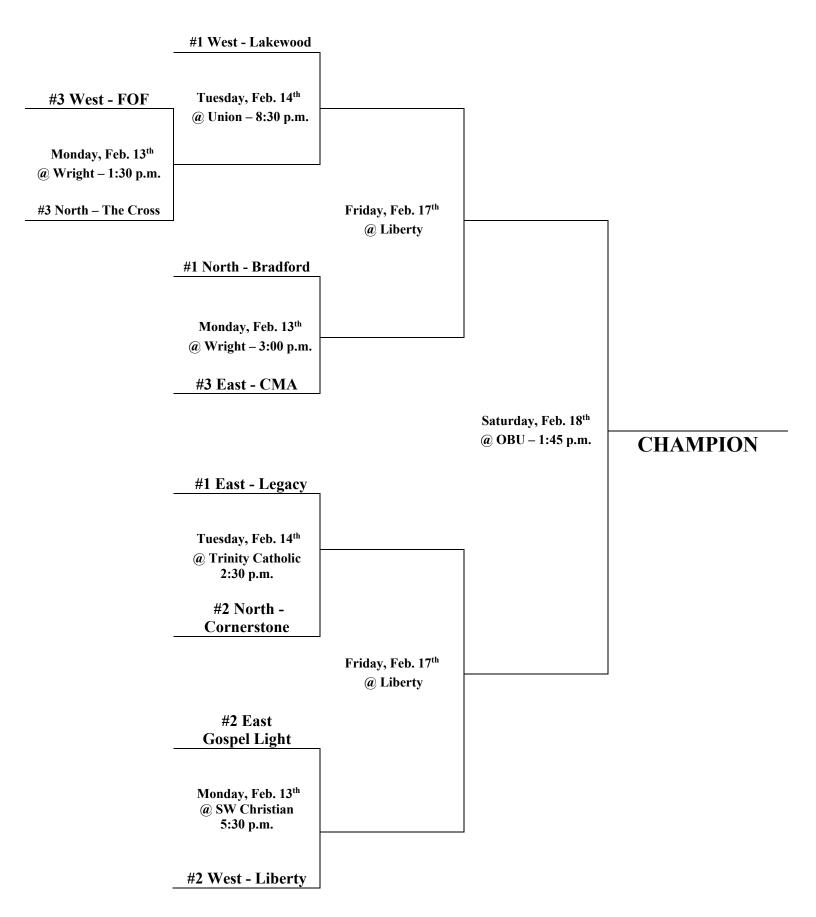

#### HCAA High School 2A Boys' Championship Feb. 13<sup>th</sup> – 18<sup>th</sup>

## Monday, Feb. 13th

(Union vs. Ark. Christian / Life)

| Games at Wright Christian (Tulsa, OK)                                                          | <u>Teams</u><br>1A Girls | Time                  |
|------------------------------------------------------------------------------------------------|--------------------------|-----------------------|
| #3 North vs. #3 West<br>(The Cross vs. Family of Faith)                                        | 1A Girls                 | 1:30 p.m.             |
| #1 North vs. #3 East<br>(Bradford vs. CMA)                                                     | 1A Girls                 | 3:00 p.m.             |
| #1 North vs. #2 West<br>(Cornerstone vs. Family of Faith)                                      | 1A Boys                  | 4:30 p.m.             |
| #2 Central vs. #2 West<br>(Immanuel vs. Eagle Point)                                           | 2A Boys                  | 6:00 p.m.             |
| Games at Union Christian (Ft. Smith, AR)<br>#1 East vs. #2 West<br>(Ark. Christian vs. Life)   | <u>Teams</u><br>2A Girls | <u>Time</u> 4:30 p.m. |
| #3 West vs. #2 East<br>(Ark. Christian vs. Life)                                               | 2A Boys                  | 6:00 p.m.             |
| #2 Central vs. #2 North<br>(Fayetteville vs. Bradford)                                         | 1A Boys                  | 7:30 p.m.             |
| Games at SW Christian (Little Rock, AR)<br>#1 Central vs. #2 East<br>(Valley vs. Gospel Light) | <u>Teams</u><br>1A Boys  | <u>Time</u> 4:00 p.m. |
| #2 East vs. #2 West<br>(Gospel Light vs. Liberty)                                              | 1A Girls                 | 5:30 p.m.             |
| #3 South vs. #1 East<br>(Trinity (AR.) vs. Abundant Life)                                      | 2A Boys                  | 7:00 p.m.             |
| Tuesday, Feb. 14th                                                                             |                          |                       |
| Games at Trinity Catholic (Ft. Smith, AR.) #1 West vs. #3 East (Lakewood vs. Legacy)           | <u>Teams</u><br>1A Boys  | <u>Time</u> 1:00 p.m. |
| #1 East vs. #2 North<br>(Legacy vs. Cornerstone)                                               | 1A Girls                 | 2:30 p.m.             |
| #1 Central vs. Winner of #3 West / #2 East                                                     | 2A Boys                  | 4:00 p.m.             |

| Games at Union Christian (Ft. Smith, AR) #1 South vs. #2 Central (West Side vs. Immanuel Lutheran)                          | <u>Teams</u><br>2A Girls                | <u>Time</u> 2:30 p.m.                                    |
|-----------------------------------------------------------------------------------------------------------------------------|-----------------------------------------|----------------------------------------------------------|
| #1 West vs. #2 South<br>(Claremore vs. West Side)                                                                           | 2A Boys                                 | 4:00 p.m.                                                |
| #1 West vs. #2 East<br>(Claremore vs. Abundant Life)                                                                        | 2A Girls                                | 5:30 p.m.                                                |
| #1 Central vs. #2 South<br>(Union vs. Garrett Memorial)                                                                     | 2A Girls                                | 7:00 p.m.                                                |
| #1 West vs. Winner of #3 West / #3 North (Lakewood vs. FOF / The Cross)                                                     | 1A Girls                                | 8:30 p.m.                                                |
| Games at SW Christian (Little Rock, AR)<br>#1 East vs. Winner of #2 Central / #2 North<br>(CMA vs. Fayetteville / Bradford) | <u><b>Teams</b></u><br>1A Boys          | <u>Time</u><br>4:00 p.m.                                 |
| #1 South vs. Winner of #3 South / #1 East (Columbia vs. Trinity / Abundant Life)                                            | 2A Boys                                 | 5:30 p.m.                                                |
| Friday, Feb. 17 <sup>th</sup>                                                                                               |                                         |                                                          |
| Games at Liberty Academy (Shawnee, Ok.)  1A Semifinals  1A Semifinals  1A Semifinals  1A Semifinals                         | Teams 1A Girls 1A Boys 1A Girls 1A Boys | Time<br>4:00 p.m.<br>5:30 p.m.<br>7:00 p.m.<br>8:30 p.m. |
| Games at Destiny Christian (Del City, Ok.)  2A Semifinals  2A Semifinals  2A Semifinals  2A Semifinals                      | Teams 2A Girls 2A Boys 2A Girls 2A Boys | Time<br>4:00 p.m.<br>5:30 p.m.<br>7:00 p.m.<br>8:30 p.m. |

# Saturday, Feb. 18th

| Games at Oklahoma Baptist Univ. (Shawnee, Ok.) | <b>Teams</b> | <u>Time</u> |
|------------------------------------------------|--------------|-------------|
| 1A Finals                                      | 1A Girls     | Noon        |
| 1A Finals                                      | 1A Boys      | 1:45 p.m.   |
| 2A Finals                                      | 2A Girls     | 3:30 p.m.   |
| 2A Finals                                      | 2A Boys      | 5:15 p.m.   |