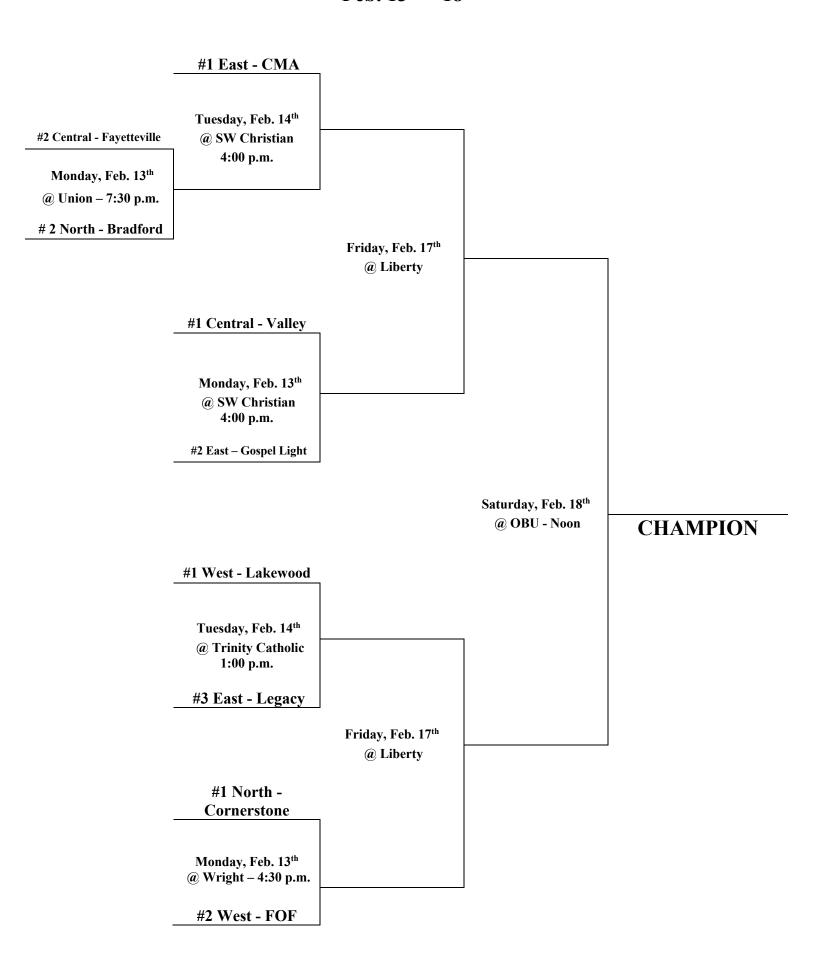

#### HCAA High School 1A Boys' Championship Feb. 13<sup>th</sup> – 18<sup>th</sup>

## Monday, Feb. 13th

(Union vs. Ark. Christian / Life)

| Games at Wright Christian (Tulsa, OK)                                                          | <u>Teams</u><br>1A Girls | Time                  |
|------------------------------------------------------------------------------------------------|--------------------------|-----------------------|
| #3 North vs. #3 West<br>(The Cross vs. Family of Faith)                                        | 1A Girls                 | 1:30 p.m.             |
| #1 North vs. #3 East<br>(Bradford vs. CMA)                                                     | 1A Girls                 | 3:00 p.m.             |
| #1 North vs. #2 West<br>(Cornerstone vs. Family of Faith)                                      | 1A Boys                  | 4:30 p.m.             |
| #2 Central vs. #2 West<br>(Immanuel vs. Eagle Point)                                           | 2A Boys                  | 6:00 p.m.             |
| Games at Union Christian (Ft. Smith, AR)<br>#1 East vs. #2 West<br>(Ark. Christian vs. Life)   | <u>Teams</u><br>2A Girls | <u>Time</u> 4:30 p.m. |
| #3 West vs. #2 East<br>(Ark. Christian vs. Life)                                               | 2A Boys                  | 6:00 p.m.             |
| #2 Central vs. #2 North<br>(Fayetteville vs. Bradford)                                         | 1A Boys                  | 7:30 p.m.             |
| Games at SW Christian (Little Rock, AR)<br>#1 Central vs. #2 East<br>(Valley vs. Gospel Light) | <u>Teams</u><br>1A Boys  | <u>Time</u> 4:00 p.m. |
| #2 East vs. #2 West<br>(Gospel Light vs. Liberty)                                              | 1A Girls                 | 5:30 p.m.             |
| #3 South vs. #1 East<br>(Trinity (AR.) vs. Abundant Life)                                      | 2A Boys                  | 7:00 p.m.             |
| Tuesday, Feb. 14th                                                                             |                          |                       |
| Games at Trinity Catholic (Ft. Smith, AR.) #1 West vs. #3 East (Lakewood vs. Legacy)           | <u>Teams</u><br>1A Boys  | <u>Time</u> 1:00 p.m. |
| #1 East vs. #2 North<br>(Legacy vs. Cornerstone)                                               | 1A Girls                 | 2:30 p.m.             |
| #1 Central vs. Winner of #3 West / #2 East                                                     | 2A Boys                  | 4:00 p.m.             |

| Games at Union Christian (Ft. Smith, AR) #1 South vs. #2 Central (West Side vs. Immanuel Lutheran)                          | <u>Teams</u><br>2A Girls                | <u>Time</u> 2:30 p.m.                                    |
|-----------------------------------------------------------------------------------------------------------------------------|-----------------------------------------|----------------------------------------------------------|
| #1 West vs. #2 South<br>(Claremore vs. West Side)                                                                           | 2A Boys                                 | 4:00 p.m.                                                |
| #1 West vs. #2 East<br>(Claremore vs. Abundant Life)                                                                        | 2A Girls                                | 5:30 p.m.                                                |
| #1 Central vs. #2 South<br>(Union vs. Garrett Memorial)                                                                     | 2A Girls                                | 7:00 p.m.                                                |
| #1 West vs. Winner of #3 West / #3 North (Lakewood vs. FOF / The Cross)                                                     | 1A Girls                                | 8:30 p.m.                                                |
| Games at SW Christian (Little Rock, AR)<br>#1 East vs. Winner of #2 Central / #2 North<br>(CMA vs. Fayetteville / Bradford) | <u><b>Teams</b></u><br>1A Boys          | <u>Time</u><br>4:00 p.m.                                 |
| #1 South vs. Winner of #3 South / #1 East (Columbia vs. Trinity / Abundant Life)                                            | 2A Boys                                 | 5:30 p.m.                                                |
| Friday, Feb. 17 <sup>th</sup>                                                                                               |                                         |                                                          |
| Games at Liberty Academy (Shawnee, Ok.)  1A Semifinals  1A Semifinals  1A Semifinals  1A Semifinals                         | Teams 1A Girls 1A Boys 1A Girls 1A Boys | Time<br>4:00 p.m.<br>5:30 p.m.<br>7:00 p.m.<br>8:30 p.m. |
| Games at Destiny Christian (Del City, Ok.)  2A Semifinals  2A Semifinals  2A Semifinals  2A Semifinals                      | Teams 2A Girls 2A Boys 2A Girls 2A Boys | Time<br>4:00 p.m.<br>5:30 p.m.<br>7:00 p.m.<br>8:30 p.m. |

# Saturday, Feb. 18th

| Games at Oklahoma Baptist Univ. (Shawnee, Ok.) | <b>Teams</b> | <u>Time</u> |
|------------------------------------------------|--------------|-------------|
| 1A Finals                                      | 1A Girls     | Noon        |
| 1A Finals                                      | 1A Boys      | 1:45 p.m.   |
| 2A Finals                                      | 2A Girls     | 3:30 p.m.   |
| 2A Finals                                      | 2A Boys      | 5:15 p.m.   |