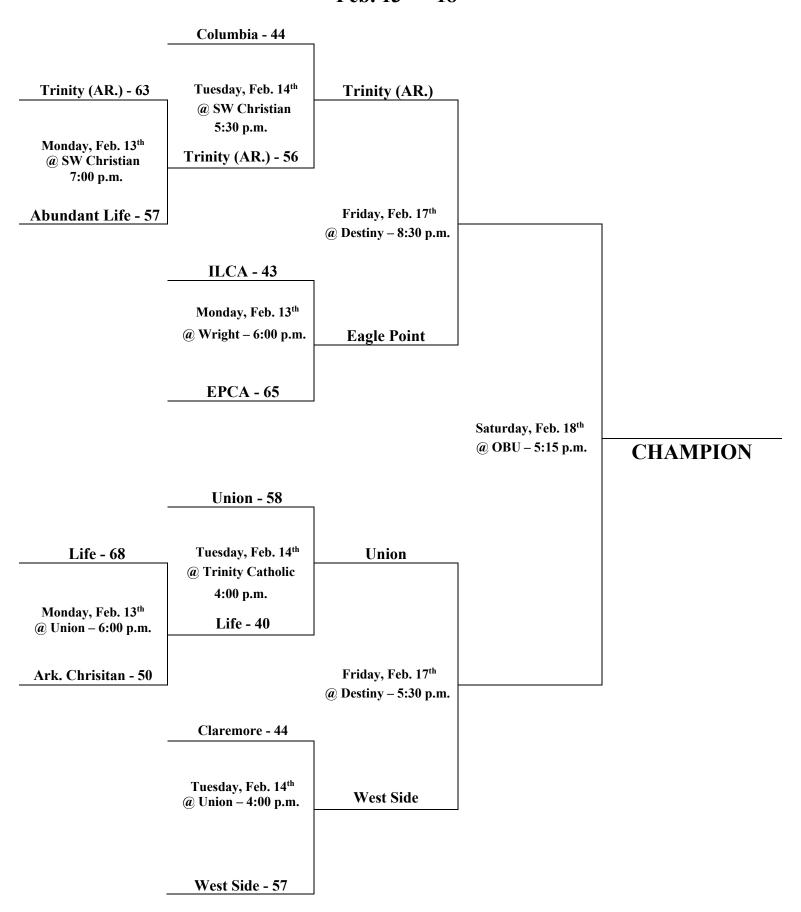

### HCAA High School 2A Boys' Championship Feb. 13<sup>th</sup> – 18<sup>th</sup>

# Monday, Feb. 13th

| Games at Wright Christian (Tulsa, OK)<br>#3 North vs. #3 West<br>(The Cross vs. Family of Faith) | <u>Teams</u><br>1A Girls | <u>Time</u> 1:30 p.m.    |
|--------------------------------------------------------------------------------------------------|--------------------------|--------------------------|
| #1 North vs. #3 East<br>(Bradford vs. CMA)                                                       | 1A Girls                 | 3:00 p.m.                |
| #1 North vs. #2 West<br>(Cornerstone vs. Family of Faith)                                        | 1A Boys                  | 4:30 p.m.                |
| #2 Central vs. #2 West<br>(Immanuel vs. Eagle Point)                                             | 2A Boys                  | 6:00 p.m.                |
| Games at Union Christian (Ft. Smith, AR)<br>#1 East vs. #2 West<br>(Ark. Christian vs. Life)     | <u>Teams</u><br>2A Girls | <u>Time</u> 4:30 p.m.    |
| #3 West vs. #2 East<br>(Ark. Christian vs. Life)                                                 | 2A Boys                  | 6:00 p.m.                |
| #2 Central vs. #2 North<br>(Fayetteville vs. Bradford)                                           | 1A Boys                  | 7:30 p.m.                |
| Games at SW Christian (Little Rock, AR)<br>#1 Central vs. #2 East<br>(Valley vs. Gospel Light)   | <u>Teams</u><br>1A Boys  | <u>Time</u> 4:00 p.m.    |
| #2 East vs. #2 West<br>(Gospel Light vs. Liberty)                                                | 1A Girls                 | 5:30 p.m.                |
| #3 South vs. #1 East<br>(Trinity (AR.) vs. Abundant Life)                                        | 2A Boys                  | 7:00 p.m.                |
| Tuesday, Feb. 14th                                                                               |                          |                          |
| Games at Trinity Catholic (Ft. Smith, AR.)<br>#1 West vs. #3 East<br>(Lakewood vs. Legacy)       | <u>Teams</u><br>1A Boys  | <u>Time</u><br>1:00 p.m. |
| #1 East vs. #2 North<br>(Legacy vs. Cornerstone)                                                 | 1A Girls                 | 2:30 p.m.                |
| #1 Central vs. Winner of #3 West / #2 East (Union vs. Life)                                      | 2A Boys                  | 4:00 p.m.                |

| Games at Union Christian (Ft. Smith, AR) #1 South vs. #2 Central (West Side vs. Immanuel Lutheran)               | <u>Teams</u><br>2A Girls                | <u>Time</u> 2:30 p.m.                                    |
|------------------------------------------------------------------------------------------------------------------|-----------------------------------------|----------------------------------------------------------|
| #1 West vs. #2 South<br>(Claremore vs. West Side)                                                                | 2A Boys                                 | 4:00 p.m.                                                |
| #1 West vs. #2 East<br>(Claremore vs. Abundant Life)                                                             | 2A Girls                                | 5:30 p.m.                                                |
| #1 Central vs. #2 South<br>(Union vs. Garrett Memorial)                                                          | 2A Girls                                | 7:00 p.m.                                                |
| #1 West vs. Winner of #3 West / #3 North (Lakewood vs. Family of Faith)                                          | 1A Girls                                | 8:30 p.m.                                                |
| Games at SW Christian (Little Rock, AR)<br>#1 East vs. Winner of #2 Central / #2 North<br>(CMA vs. Fayetteville) | <u>Teams</u><br>1A Boys                 | <u>Time</u> 4:00 p.m.                                    |
| #1 South vs. Winner of #3 South / #1 East (Columbia vs. Trinity)                                                 | 2A Boys                                 | 5:30 p.m.                                                |
| Friday, Feb. 17 <sup>th</sup>                                                                                    |                                         |                                                          |
| Games at Liberty Academy (Shawnee, Ok.)  1A Semifinals  1A Semifinals  1A Semifinals  1A Semifinals              | Teams 1A Girls 1A Boys 1A Girls 1A Boys | Time<br>4:00 p.m.<br>5:30 p.m.<br>7:00 p.m.<br>8:30 p.m. |
| Games at Destiny Christian (Del City, Ok.)  2A Semifinals  2A Semifinals  2A Semifinals  2A Semifinals           | Teams 2A Girls 2A Boys 2A Girls 2A Boys | Time<br>4:00 p.m.<br>5:30 p.m.<br>7:00 p.m.<br>8:30 p.m. |

# Saturday, Feb. 18th

| Games at Oklahoma Baptist Univ. (Shawnee, Ok.) | <b>Teams</b> | <u>Time</u> |
|------------------------------------------------|--------------|-------------|
| 1A Finals                                      | 1A Girls     | Noon        |
| 1A Finals                                      | 1A Boys      | 1:45 p.m.   |
| 2A Finals                                      | 2A Girls     | 3:30 p.m.   |
| 2A Finals                                      | 2A Boys      | 5:15 p.m.   |