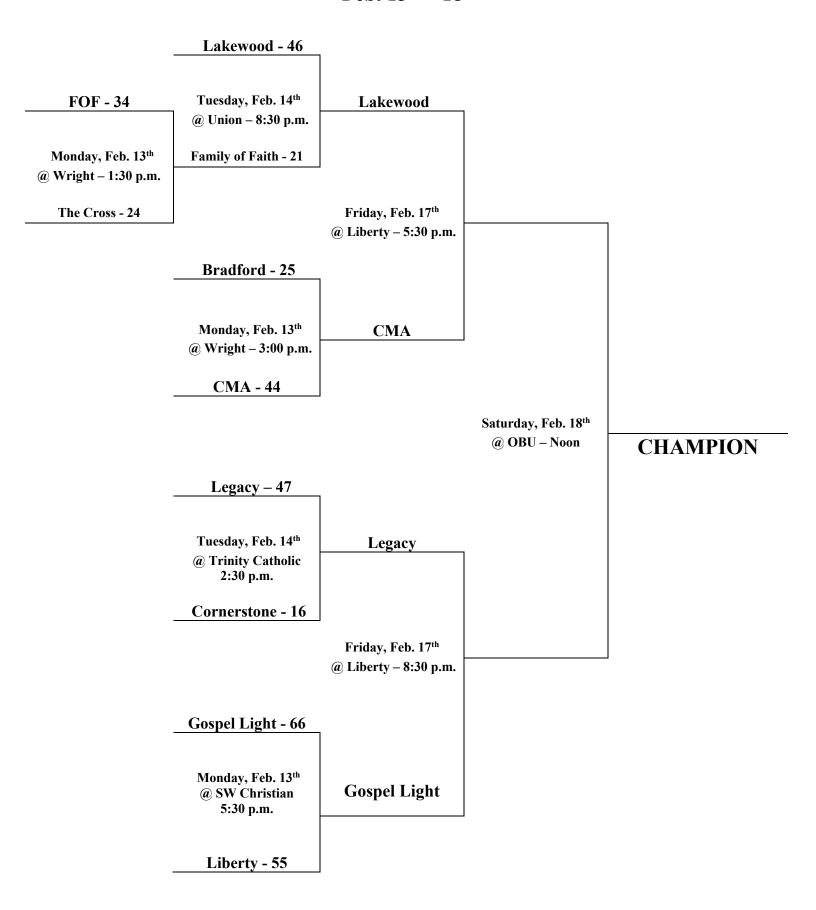

#### HCAA High School 1A Girls' Championship Feb. 13<sup>th</sup> – 18<sup>th</sup>

# Monday, Feb. 13th

| Games at Wright Christian (Tulsa, OK)<br>#3 North vs. #3 West<br>(The Cross vs. Family of Faith) | <u>Teams</u><br>1A Girls | <u>Time</u> 1:30 p.m.    |
|--------------------------------------------------------------------------------------------------|--------------------------|--------------------------|
| #1 North vs. #3 East<br>(Bradford vs. CMA)                                                       | 1A Girls                 | 3:00 p.m.                |
| #1 North vs. #2 West<br>(Cornerstone vs. Family of Faith)                                        | 1A Boys                  | 4:30 p.m.                |
| #2 Central vs. #2 West<br>(Immanuel vs. Eagle Point)                                             | 2A Boys                  | 6:00 p.m.                |
| Games at Union Christian (Ft. Smith, AR)<br>#1 East vs. #2 West<br>(Ark. Christian vs. Life)     | <u>Teams</u><br>2A Girls | <u>Time</u> 4:30 p.m.    |
| #3 West vs. #2 East<br>(Ark. Christian vs. Life)                                                 | 2A Boys                  | 6:00 p.m.                |
| #2 Central vs. #2 North<br>(Fayetteville vs. Bradford)                                           | 1A Boys                  | 7:30 p.m.                |
| Games at SW Christian (Little Rock, AR)<br>#1 Central vs. #2 East<br>(Valley vs. Gospel Light)   | <u>Teams</u><br>1A Boys  | <u>Time</u> 4:00 p.m.    |
| #2 East vs. #2 West<br>(Gospel Light vs. Liberty)                                                | 1A Girls                 | 5:30 p.m.                |
| #3 South vs. #1 East<br>(Trinity (AR.) vs. Abundant Life)                                        | 2A Boys                  | 7:00 p.m.                |
| Tuesday, Feb. 14th                                                                               |                          |                          |
| Games at Trinity Catholic (Ft. Smith, AR.)<br>#1 West vs. #3 East<br>(Lakewood vs. Legacy)       | <u>Teams</u><br>1A Boys  | <u>Time</u><br>1:00 p.m. |
| #1 East vs. #2 North<br>(Legacy vs. Cornerstone)                                                 | 1A Girls                 | 2:30 p.m.                |
| #1 Central vs. Winner of #3 West / #2 East (Union vs. Life)                                      | 2A Boys                  | 4:00 p.m.                |

| Games at Union Christian (Ft. Smith, AR) #1 South vs. #2 Central (West Side vs. Immanuel Lutheran)               | <u>Teams</u><br>2A Girls                | <u>Time</u> 2:30 p.m.                                    |
|------------------------------------------------------------------------------------------------------------------|-----------------------------------------|----------------------------------------------------------|
| #1 West vs. #2 South<br>(Claremore vs. West Side)                                                                | 2A Boys                                 | 4:00 p.m.                                                |
| #1 West vs. #2 East<br>(Claremore vs. Abundant Life)                                                             | 2A Girls                                | 5:30 p.m.                                                |
| #1 Central vs. #2 South<br>(Union vs. Garrett Memorial)                                                          | 2A Girls                                | 7:00 p.m.                                                |
| #1 West vs. Winner of #3 West / #3 North (Lakewood vs. Family of Faith)                                          | 1A Girls                                | 8:30 p.m.                                                |
| Games at SW Christian (Little Rock, AR)<br>#1 East vs. Winner of #2 Central / #2 North<br>(CMA vs. Fayetteville) | <u>Teams</u><br>1A Boys                 | <u>Time</u> 4:00 p.m.                                    |
| #1 South vs. Winner of #3 South / #1 East (Columbia vs. Trinity)                                                 | 2A Boys                                 | 5:30 p.m.                                                |
| Friday, Feb. 17 <sup>th</sup>                                                                                    |                                         |                                                          |
| Games at Liberty Academy (Shawnee, Ok.)  1A Semifinals  1A Semifinals  1A Semifinals  1A Semifinals              | Teams 1A Girls 1A Boys 1A Girls 1A Boys | Time<br>4:00 p.m.<br>5:30 p.m.<br>7:00 p.m.<br>8:30 p.m. |
| Games at Destiny Christian (Del City, Ok.)  2A Semifinals  2A Semifinals  2A Semifinals  2A Semifinals           | Teams 2A Girls 2A Boys 2A Girls 2A Boys | Time<br>4:00 p.m.<br>5:30 p.m.<br>7:00 p.m.<br>8:30 p.m. |

# Saturday, Feb. 18th

| Games at Oklahoma Baptist Univ. (Shawnee, Ok.) | <b>Teams</b> | <u>Time</u> |
|------------------------------------------------|--------------|-------------|
| 1A Finals                                      | 1A Girls     | Noon        |
| 1A Finals                                      | 1A Boys      | 1:45 p.m.   |
| 2A Finals                                      | 2A Girls     | 3:30 p.m.   |
| 2A Finals                                      | 2A Boys      | 5:15 p.m.   |