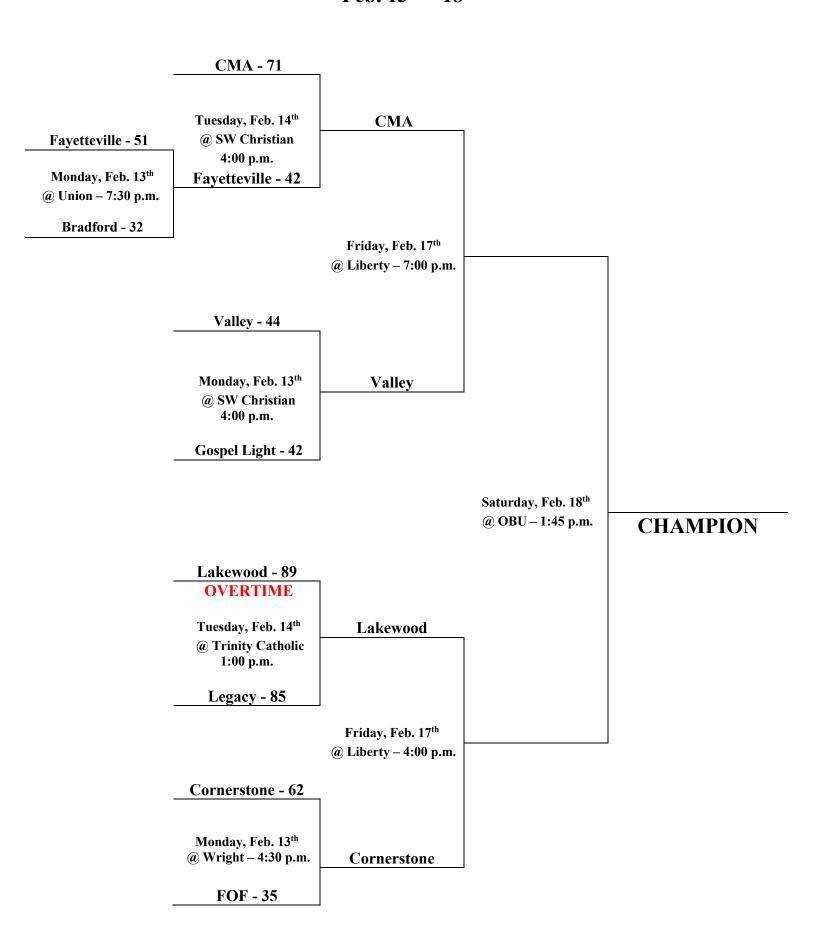

### HCAA High School 1A Boys' Championship Feb. 13<sup>th</sup> – 18<sup>th</sup>

# Monday, Feb. 13th

| Games at Wright Christian (Tulsa, OK)<br>#3 North vs. #3 West<br>(The Cross vs. Family of Faith) | <u>Teams</u><br>1A Girls | <u>Time</u> 1:30 p.m.    |
|--------------------------------------------------------------------------------------------------|--------------------------|--------------------------|
| #1 North vs. #3 East<br>(Bradford vs. CMA)                                                       | 1A Girls                 | 3:00 p.m.                |
| #1 North vs. #2 West<br>(Cornerstone vs. Family of Faith)                                        | 1A Boys                  | 4:30 p.m.                |
| #2 Central vs. #2 West<br>(Immanuel vs. Eagle Point)                                             | 2A Boys                  | 6:00 p.m.                |
| Games at Union Christian (Ft. Smith, AR)<br>#1 East vs. #2 West<br>(Ark. Christian vs. Life)     | <u>Teams</u><br>2A Girls | <u>Time</u> 4:30 p.m.    |
| #3 West vs. #2 East<br>(Ark. Christian vs. Life)                                                 | 2A Boys                  | 6:00 p.m.                |
| #2 Central vs. #2 North<br>(Fayetteville vs. Bradford)                                           | 1A Boys                  | 7:30 p.m.                |
| Games at SW Christian (Little Rock, AR)<br>#1 Central vs. #2 East<br>(Valley vs. Gospel Light)   | <u>Teams</u><br>1A Boys  | <u>Time</u> 4:00 p.m.    |
| #2 East vs. #2 West<br>(Gospel Light vs. Liberty)                                                | 1A Girls                 | 5:30 p.m.                |
| #3 South vs. #1 East<br>(Trinity (AR.) vs. Abundant Life)                                        | 2A Boys                  | 7:00 p.m.                |
| Tuesday, Feb. 14th                                                                               |                          |                          |
| Games at Trinity Catholic (Ft. Smith, AR.)<br>#1 West vs. #3 East<br>(Lakewood vs. Legacy)       | <u>Teams</u><br>1A Boys  | <u>Time</u><br>1:00 p.m. |
| #1 East vs. #2 North<br>(Legacy vs. Cornerstone)                                                 | 1A Girls                 | 2:30 p.m.                |
| #1 Central vs. Winner of #3 West / #2 East (Union vs. Life)                                      | 2A Boys                  | 4:00 p.m.                |

| Games at Union Christian (Ft. Smith, AR) #1 South vs. #2 Central (West Side vs. Immanuel Lutheran)               | <u>Teams</u><br>2A Girls                | <u>Time</u> 2:30 p.m.                                    |
|------------------------------------------------------------------------------------------------------------------|-----------------------------------------|----------------------------------------------------------|
| #1 West vs. #2 South<br>(Claremore vs. West Side)                                                                | 2A Boys                                 | 4:00 p.m.                                                |
| #1 West vs. #2 East<br>(Claremore vs. Abundant Life)                                                             | 2A Girls                                | 5:30 p.m.                                                |
| #1 Central vs. #2 South<br>(Union vs. Garrett Memorial)                                                          | 2A Girls                                | 7:00 p.m.                                                |
| #1 West vs. Winner of #3 West / #3 North (Lakewood vs. Family of Faith)                                          | 1A Girls                                | 8:30 p.m.                                                |
| Games at SW Christian (Little Rock, AR)<br>#1 East vs. Winner of #2 Central / #2 North<br>(CMA vs. Fayetteville) | <u>Teams</u><br>1A Boys                 | <u>Time</u> 4:00 p.m.                                    |
| #1 South vs. Winner of #3 South / #1 East (Columbia vs. Trinity)                                                 | 2A Boys                                 | 5:30 p.m.                                                |
| Friday, Feb. 17 <sup>th</sup>                                                                                    |                                         |                                                          |
| Games at Liberty Academy (Shawnee, Ok.)  1A Semifinals  1A Semifinals  1A Semifinals  1A Semifinals              | Teams 1A Girls 1A Boys 1A Girls 1A Boys | Time<br>4:00 p.m.<br>5:30 p.m.<br>7:00 p.m.<br>8:30 p.m. |
| Games at Destiny Christian (Del City, Ok.)  2A Semifinals  2A Semifinals  2A Semifinals  2A Semifinals           | Teams 2A Girls 2A Boys 2A Girls 2A Boys | Time<br>4:00 p.m.<br>5:30 p.m.<br>7:00 p.m.<br>8:30 p.m. |

# Saturday, Feb. 18th

| Games at Oklahoma Baptist Univ. (Shawnee, Ok.) | <b>Teams</b> | <u>Time</u> |
|------------------------------------------------|--------------|-------------|
| 1A Finals                                      | 1A Girls     | Noon        |
| 1A Finals                                      | 1A Boys      | 1:45 p.m.   |
| 2A Finals                                      | 2A Girls     | 3:30 p.m.   |
| 2A Finals                                      | 2A Boys      | 5:15 p.m.   |