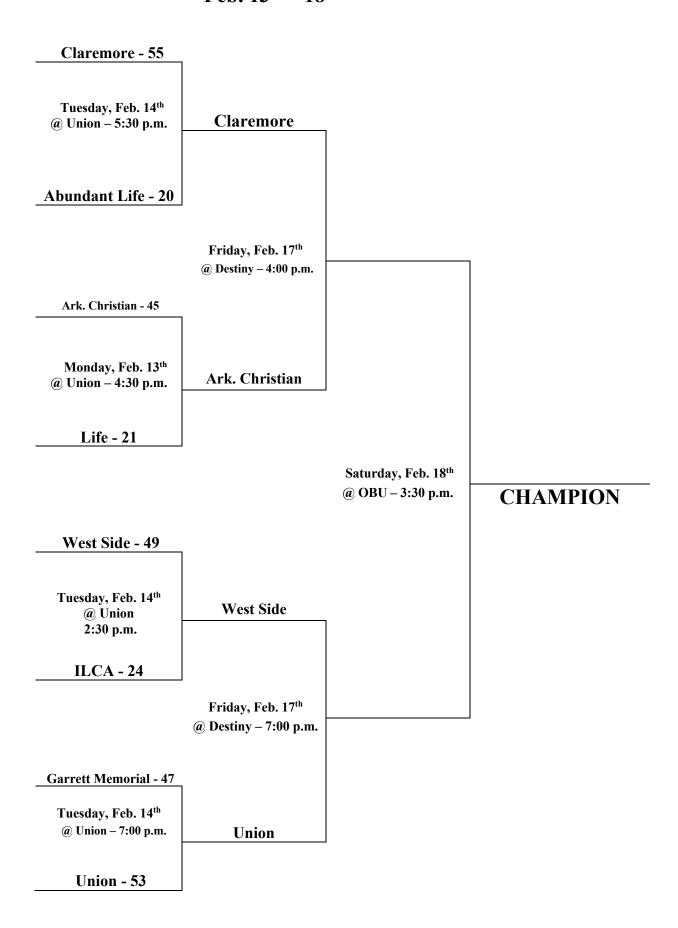

### HCAA High School 2A Girls' Championship Feb. 13<sup>th</sup> – 18<sup>th</sup>

# Monday, Feb. 13th

| Games at Wright Christian (Tulsa, OK)<br>#3 North vs. #3 West<br>(The Cross vs. Family of Faith) | <u>Teams</u><br>1A Girls | <u>Time</u> 1:30 p.m.    |
|--------------------------------------------------------------------------------------------------|--------------------------|--------------------------|
| #1 North vs. #3 East<br>(Bradford vs. CMA)                                                       | 1A Girls                 | 3:00 p.m.                |
| #1 North vs. #2 West<br>(Cornerstone vs. Family of Faith)                                        | 1A Boys                  | 4:30 p.m.                |
| #2 Central vs. #2 West<br>(Immanuel vs. Eagle Point)                                             | 2A Boys                  | 6:00 p.m.                |
| Games at Union Christian (Ft. Smith, AR)<br>#1 East vs. #2 West<br>(Ark. Christian vs. Life)     | <u>Teams</u><br>2A Girls | <u>Time</u> 4:30 p.m.    |
| #3 West vs. #2 East<br>(Ark. Christian vs. Life)                                                 | 2A Boys                  | 6:00 p.m.                |
| #2 Central vs. #2 North<br>(Fayetteville vs. Bradford)                                           | 1A Boys                  | 7:30 p.m.                |
| Games at SW Christian (Little Rock, AR)<br>#1 Central vs. #2 East<br>(Valley vs. Gospel Light)   | <u>Teams</u><br>1A Boys  | <u>Time</u> 4:00 p.m.    |
| #2 East vs. #2 West<br>(Gospel Light vs. Liberty)                                                | 1A Girls                 | 5:30 p.m.                |
| #3 South vs. #1 East<br>(Trinity (AR.) vs. Abundant Life)                                        | 2A Boys                  | 7:00 p.m.                |
| Tuesday, Feb. 14th                                                                               |                          |                          |
| Games at Trinity Catholic (Ft. Smith, AR.)<br>#1 West vs. #3 East<br>(Lakewood vs. Legacy)       | <u>Teams</u><br>1A Boys  | <u>Time</u><br>1:00 p.m. |
| #1 East vs. #2 North<br>(Legacy vs. Cornerstone)                                                 | 1A Girls                 | 2:30 p.m.                |
| #1 Central vs. Winner of #3 West / #2 East (Union vs. Life)                                      | 2A Boys                  | 4:00 p.m.                |

| Games at Union Christian (Ft. Smith, AR) #1 South vs. #2 Central (West Side vs. Immanuel Lutheran)               | <u>Teams</u><br>2A Girls                | <u>Time</u> 2:30 p.m.                                    |
|------------------------------------------------------------------------------------------------------------------|-----------------------------------------|----------------------------------------------------------|
| #1 West vs. #2 South<br>(Claremore vs. West Side)                                                                | 2A Boys                                 | 4:00 p.m.                                                |
| #1 West vs. #2 East<br>(Claremore vs. Abundant Life)                                                             | 2A Girls                                | 5:30 p.m.                                                |
| #1 Central vs. #2 South<br>(Union vs. Garrett Memorial)                                                          | 2A Girls                                | 7:00 p.m.                                                |
| #1 West vs. Winner of #3 West / #3 North (Lakewood vs. Family of Faith)                                          | 1A Girls                                | 8:30 p.m.                                                |
| Games at SW Christian (Little Rock, AR)<br>#1 East vs. Winner of #2 Central / #2 North<br>(CMA vs. Fayetteville) | <u>Teams</u><br>1A Boys                 | <u>Time</u> 4:00 p.m.                                    |
| #1 South vs. Winner of #3 South / #1 East (Columbia vs. Trinity)                                                 | 2A Boys                                 | 5:30 p.m.                                                |
| Friday, Feb. 17 <sup>th</sup>                                                                                    |                                         |                                                          |
| Games at Liberty Academy (Shawnee, Ok.)  1A Semifinals  1A Semifinals  1A Semifinals  1A Semifinals              | Teams 1A Girls 1A Boys 1A Girls 1A Boys | Time<br>4:00 p.m.<br>5:30 p.m.<br>7:00 p.m.<br>8:30 p.m. |
| Games at Destiny Christian (Del City, Ok.)  2A Semifinals  2A Semifinals  2A Semifinals  2A Semifinals           | Teams 2A Girls 2A Boys 2A Girls 2A Boys | Time<br>4:00 p.m.<br>5:30 p.m.<br>7:00 p.m.<br>8:30 p.m. |

# Saturday, Feb. 18th

| Games at Oklahoma Baptist Univ. (Shawnee, Ok.) | <b>Teams</b> | <u>Time</u> |
|------------------------------------------------|--------------|-------------|
| 1A Finals                                      | 1A Girls     | Noon        |
| 1A Finals                                      | 1A Boys      | 1:45 p.m.   |
| 2A Finals                                      | 2A Girls     | 3:30 p.m.   |
| 2A Finals                                      | 2A Boys      | 5:15 p.m.   |